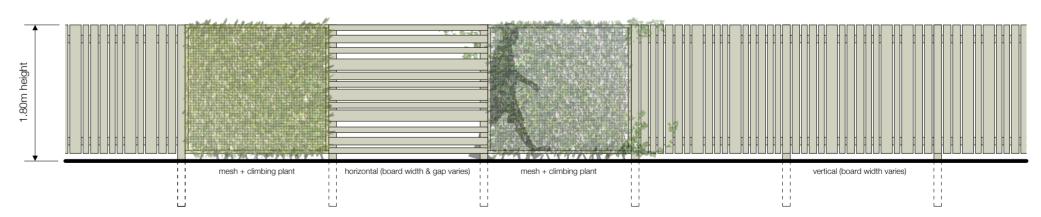

17

Inverdruie

1530.PL.01.11









tree planting: Scots Pine Silver Birch Mountain Ash Alder

landscaped bund

Street Elevation (facing main road)

landscaped bund

shrub planting: N

Mountain Pine Juniper Dogwood Guelder Rose

Site Sections

30 June 2017

Inverdruie

1530.PL.01.15

© lain Livesley Architect

www.iainlivesleyarchitect.co.uk









East Elevation South Elevation (1B2P)











West Elevation (2B3P)

House Nos. 1-3

30 June 2017

Inverdruie

1530.PL.01.17

W 1.0 x 0.6 10.2 sq.m

**12.3** sq.m



2B3P 80.5 sq. m









South Elevation (2B3P)

North Elevation (2B3P)



East Elevation South Elevation (1B2P)





East Elevation (2B3P)







West Elevation (2B3P)

House Nos. 4-6

30 June 2017

Inverdruie

© Iain Livesley Architect

1530.PL.01.18

PL.01.18

m











Fence Details

30 June 2017

Inverdruie

1530.PL.01.16