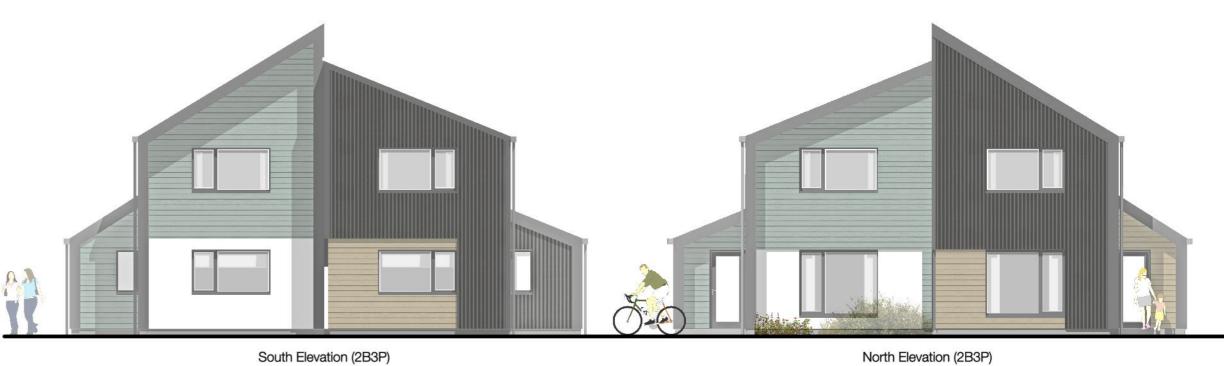

Inverdruie

1530.PL.01.17

W 1.0 x 0.6 10.2 sq.m

**12.3** sq.m

2B3P 80.5 sq. m

South Elevation (2B3P)

North Elevation (2B3P)

East Elevation South Elevation (1B2P)

East Elevation (2B3P)

West Elevation (2B3P)

House Nos. 4-6

30 June 2017

Inverdruie

© Iain Livesley Architect

1530.PL.01.18

PL.01.18