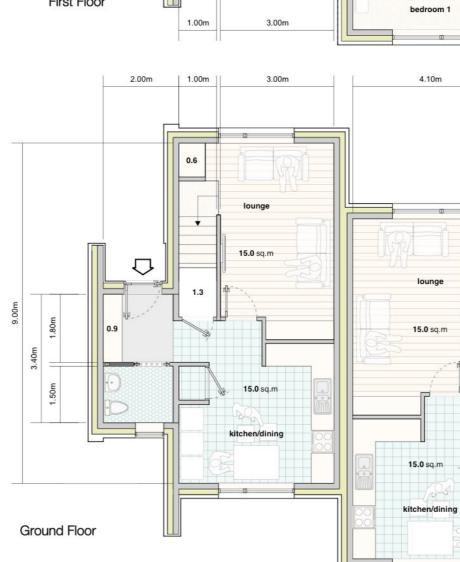

Inverdruie

1530.PL.01.17

W 1.0 x 0.6 10.2 sq.m

**12.3** sq.m

2B3P 80.5 sq. m

South Elevation (2B3P)

North Elevation (2B3P)

East Elevation South Elevation (1B2P)