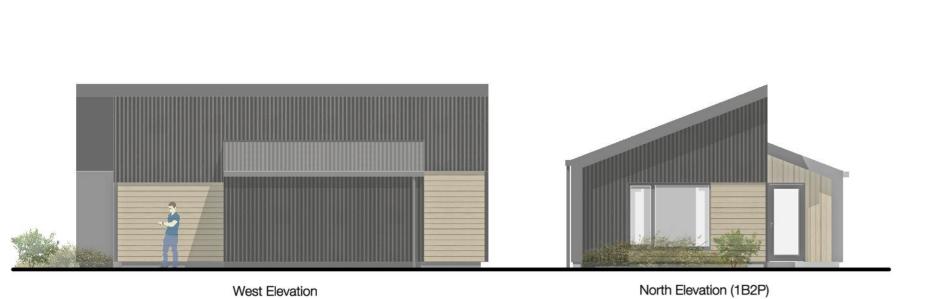

Inverdruie

1530.PL.01.15

© lain Livesley Architect

www.iainlivesleyarchitect.co.uk

East Elevation South Elevation (1B2P)

West Elevation (2B3P)

House Nos. 1-3

30 June 2017

Inverdruie

1530.PL.01.17

W 1.0 x 0.6 10.2 sq.m

**12.3** sq.m

2B3P 80.5 sq. m

South Elevation (2B3P)

North Elevation (2B3P)

East Elevation South Elevation (1B2P)