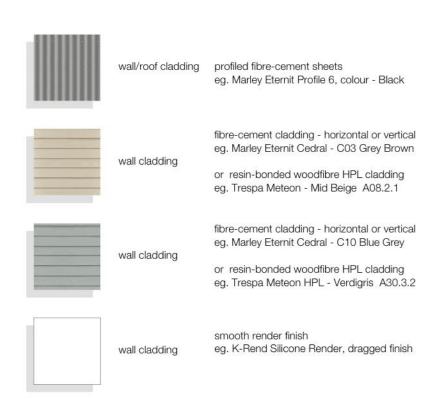

## **AGENDA ITEM 6**

APPENDIX I

2016/0434/DET

**PLANS** 



Location Plan

30 June 2017

Inverdruie

1530.PL.01.11









tree planting: Scots Pine Silver Birch Mountain Ash Alder

landscaped bund

Street Elevation (facing main road)

landscaped bund

shrub planting: N

Mountain Pine Juniper Dogwood Guelder Rose

Site Sections

30 June 2017

Inverdruie

1530.PL.01.15

© lain Livesley Architect

www.iainlivesleyarchitect.co.uk









East Elevation South Elevation (1B2P)











West Elevation (2B3P)

House Nos. 1-3

30 June 2017

Inverdruie

1530.PL.01.17

W 1.0 x 0.6 10.2 sq.m

**12.3** sq.m



2B3P 80.5 sq. m









South Elevation (2B3P)

North Elevation (2B3P)



East Elevation South Elevation (1B2P)





East Elevation (2B3P)







West Elevation (2B3P)

House Nos. 4-6

30 June 2017

Inverdruie

© Iain Livesley Architect

1530.PL.01.18

PL.01.18

m











Fence Details

30 June 2017

Inverdruie

1530.PL.01.16