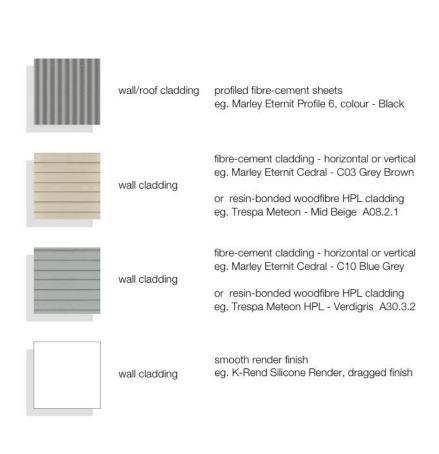

tree planting: Scots Pine Silver Birch Mountain Ash Alder

landscaped bund

Street Elevation (facing main road)

landscaped bund

shrub planting: N

Mountain Pine Juniper Dogwood Guelder Rose

Site Sections

30 June 2017