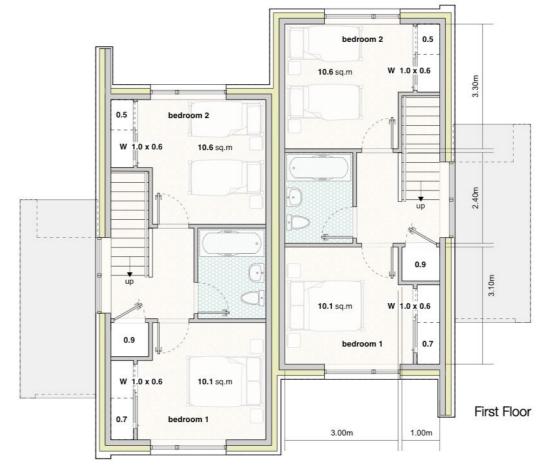

Inverdruie

1530.PL.01.17

W 1.0 x 0.6 10.2 sq.m

**12.3** sq.m

2B3P 80.5 sq. m

South Elevation (2B3P)

North Elevation (2B3P)

East Elevation South Elevation (1B2P)