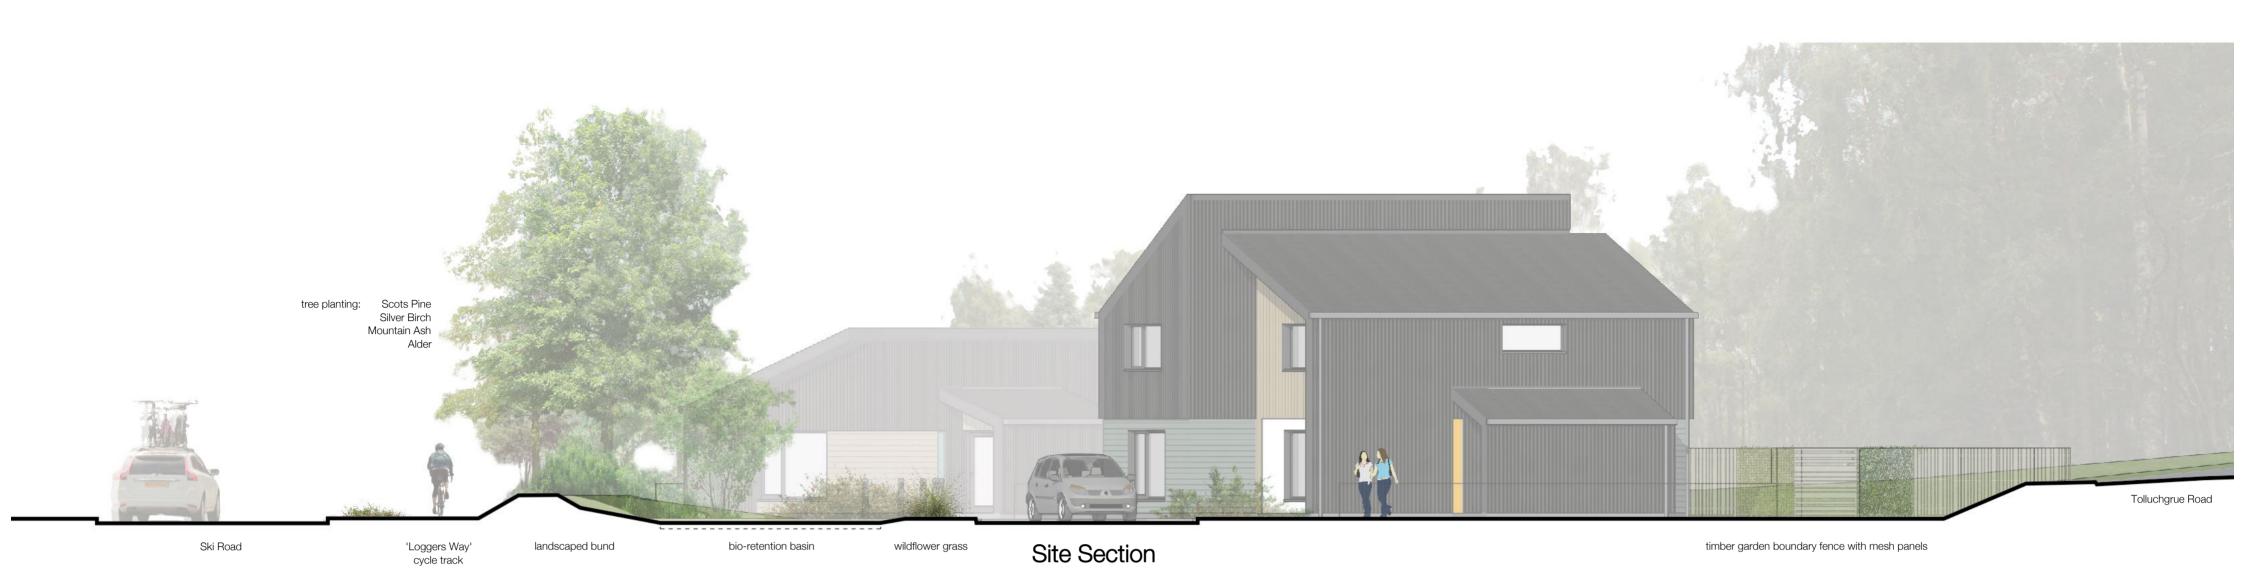

tree planting: Scots Pine Silver Birch Mountain Ash Alder

landscaped bund

Street Elevation (facing main road)

landscaped bund

shrub planting: N

Mountain Pine Juniper Dogwood Guelder Rose

Site Sections

30 June 2017