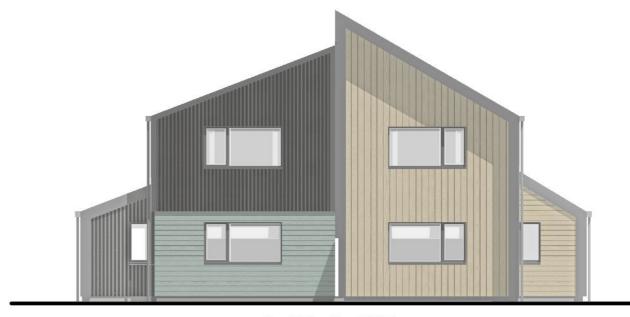

Inverdruie

1530.PL.01.17

W 1.0 x 0.6 10.2 sq.m

**12.3** sq.m

2B3P 80.5 sq. m

South Elevation (2B3P)

North Elevation (2B3P)

East Elevation South Elevation (1B2P)

East Elevation (2B3P)

West Elevation (2B3P)

House Nos. 4-6

30 June 2017

Inverdruie

© Iain Livesley Architect

1530.PL.01.18

PL.01.18