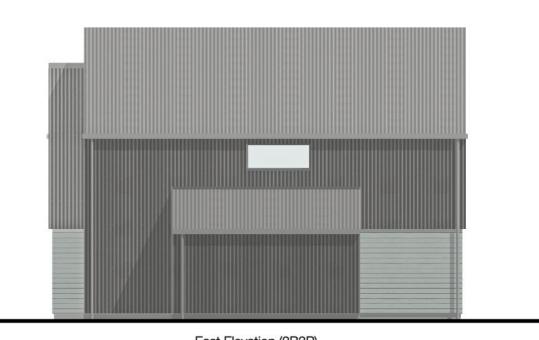

Inverdruie

1530.PL.01.17

W 1.0 x 0.6 10.2 sq.m

**12.3** sq.m

2B3P 80.5 sq. m

South Elevation (2B3P)

North Elevation (2B3P)

East Elevation South Elevation (1B2P)

East Elevation (2B3P)

West Elevation (2B3P)

House Nos. 4-6

30 June 2017

Inverdruie

© Iain Livesley Architect

1530.PL.01.18

PL.01.18