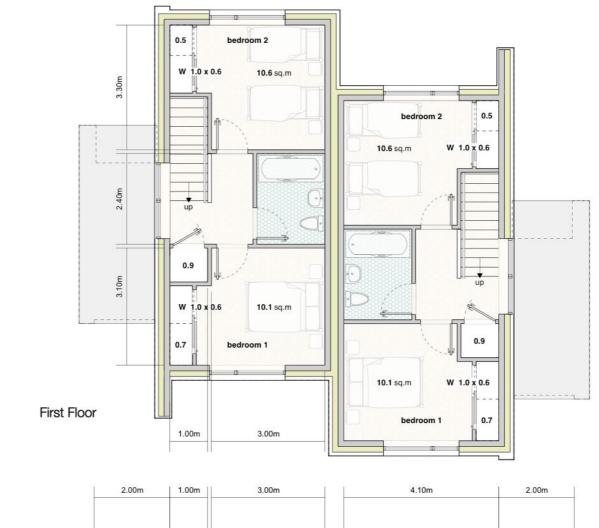

## **AGENDA ITEM 6**

APPENDIX I

2016/0434/DET

**PLANS** 



Location Plan

30 June 2017

Inverdruie

1530.PL.01.11









tree planting: Scots Pine Silver Birch Mountain Ash Alder

landscaped bund

Street Elevation (facing main road)

landscaped bund

shrub planting: N

Mountain Pine Juniper Dogwood Guelder Rose

Site Sections

30 June 2017

Inverdruie

1530.PL.01.15

© lain Livesley Architect

www.iainlivesleyarchitect.co.uk









East Elevation South Elevation (1B2P)











West Elevation (2B3P)

House Nos. 1-3

30 June 2017

Inverdruie

1530.PL.01.17

W 1.0 x 0.6 10.2 sq.m

**12.3** sq.m



2B3P 80.5 sq. m









South Elevation (2B3P)

North Elevation (2B3P)



East Elevation South Elevation (1B2P)





East Elevation (2B3P)







West Elevation (2B3P)

House Nos. 4-6

30 June 2017

Inverdruie

© Iain Livesley Architect

1530.PL.01.18

PL.01.18

m











Fence Details

30 June 2017

Inverdruie

1530.PL.01.16