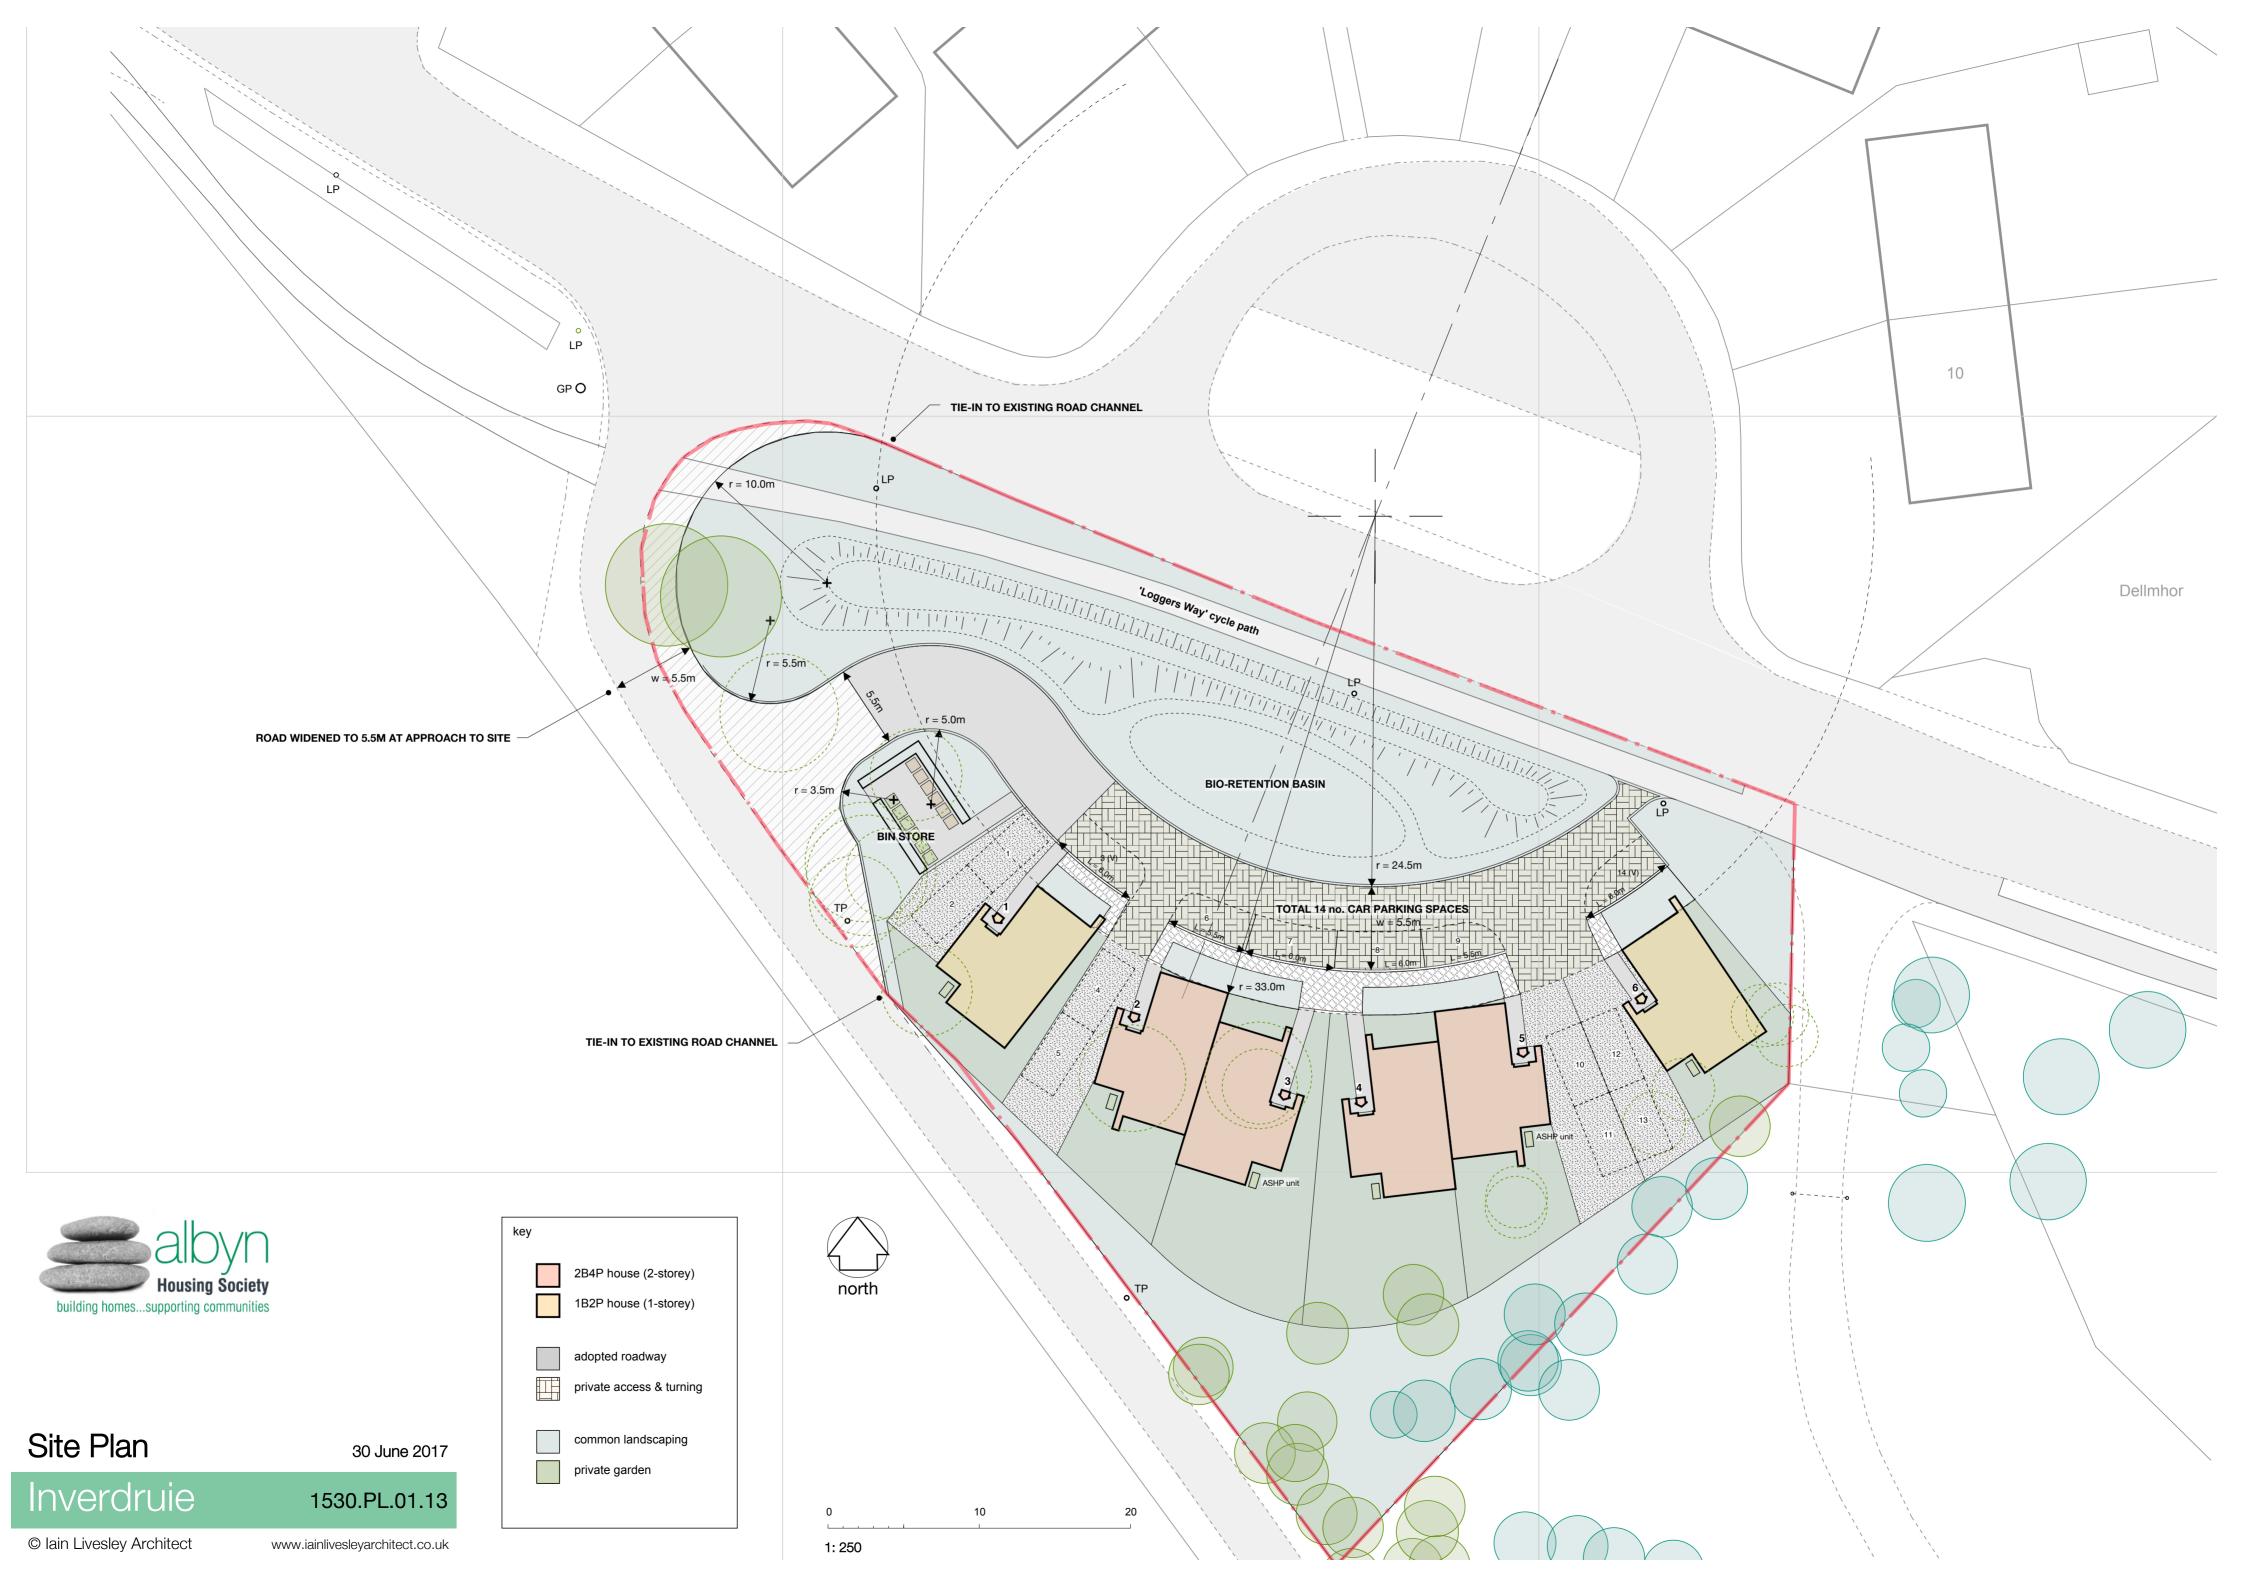

Inverdruie

1530.PL.01.15

© lain Livesley Architect

www.iainlivesleyarchitect.co.uk

East Elevation South Elevation (1B2P)

West Elevation (2B3P)

House Nos. 1-3

30 June 2017

Inverdruie

1530.PL.01.17

W 1.0 x 0.6 10.2 sq.m

**12.3** sq.m

2B3P 80.5 sq. m

South Elevation (2B3P)

North Elevation (2B3P)

East Elevation South Elevation (1B2P)

East Elevation (2B3P)

West Elevation (2B3P)

House Nos. 4-6

30 June 2017

Inverdruie

© Iain Livesley Architect

1530.PL.01.18

PL.01.18