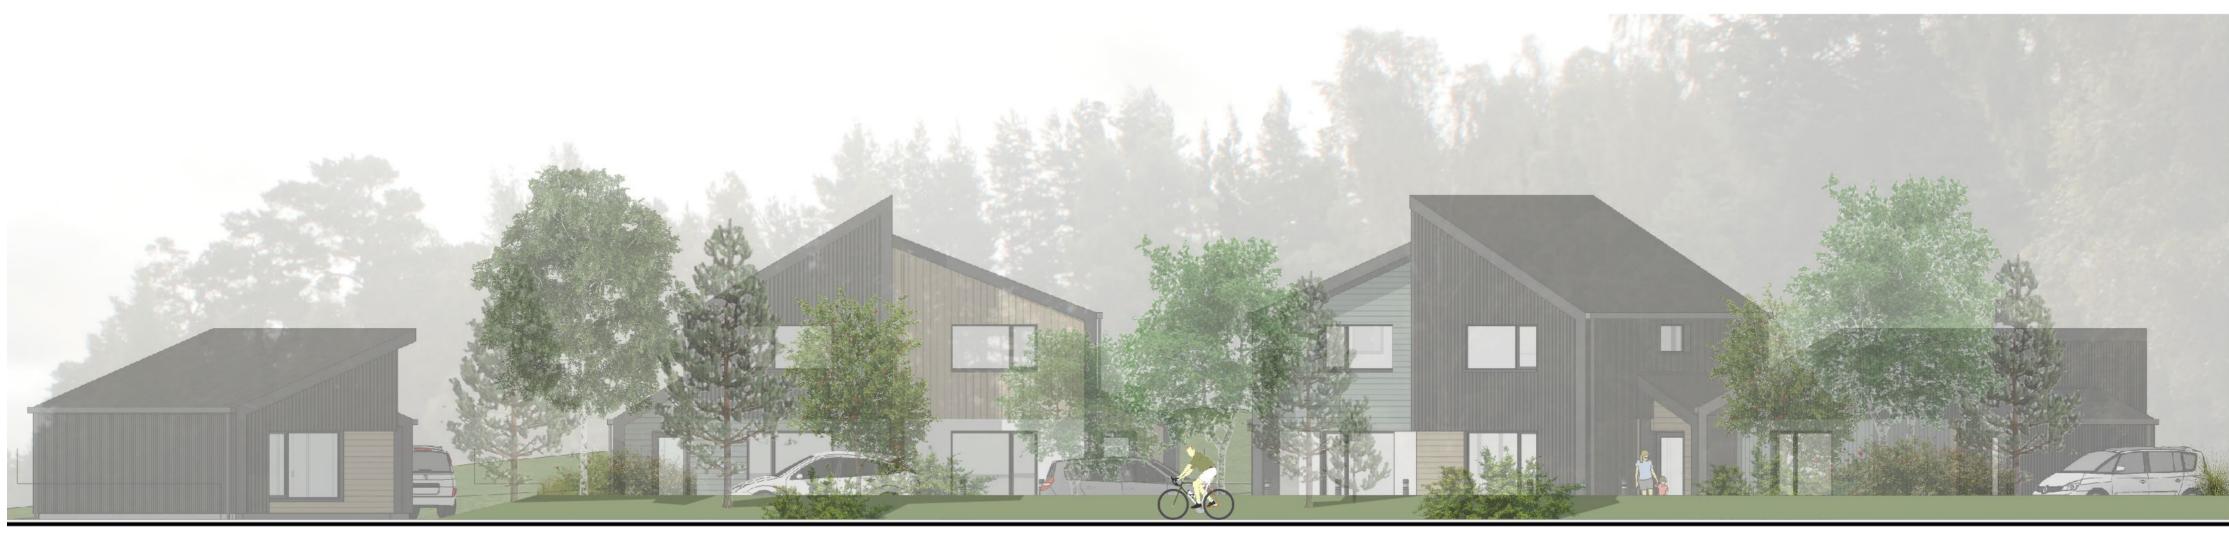

tree planting: Scots Pine Silver Birch Mountain Ash Alder

landscaped bund

Street Elevation (facing main road)

landscaped bund

shrub planting: N

Mountain Pine Juniper Dogwood Guelder Rose

Site Sections

30 June 2017