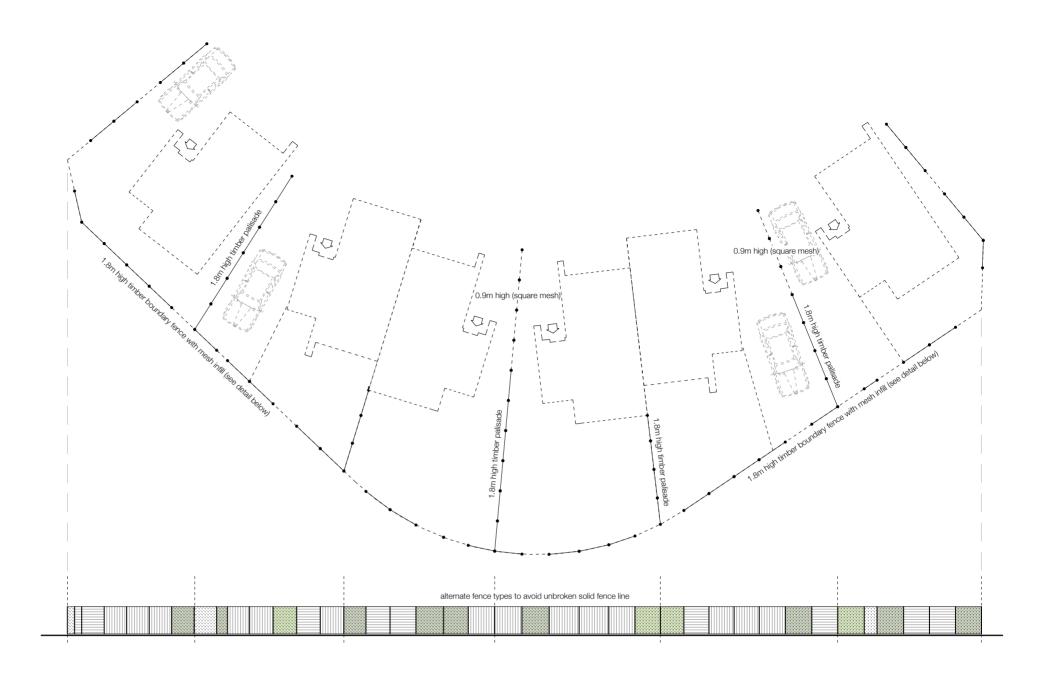

2017

Inverdruie

1530.PL.01.11









tree planting: Scots Pine Silver Birch Mountain Ash Alder

landscaped bund

Street Elevation (facing main road)

landscaped bund

shrub planting: N

Mountain Pine Juniper Dogwood Guelder Rose

Site Sections

30 June 2017

Inverdruie

1530.PL.01.15

© lain Livesley Architect

www.iainlivesleyarchitect.co.uk









East Elevation South Elevation (1B2P)











West Elevation (2B3P)

House Nos. 1-3

30 June 2017

Inverdruie

1530.PL.01.17

W 1.0 x 0.6 10.2 sq.m

**12.3** sq.m



2B3P 80.5 sq. m









South Elevation (2B3P)

North Elevation (2B3P)



East Elevation South Elevation (1B2P)





East Elevation (2B3P)







West Elevation (2B3P)

House Nos. 4-6

30 June 2017

Inverdruie

© Iain Livesley Architect

1530.PL.01.18

PL.01.18

m











Fence Details

30 June 2017

Inverdruie

1530.PL.01.16