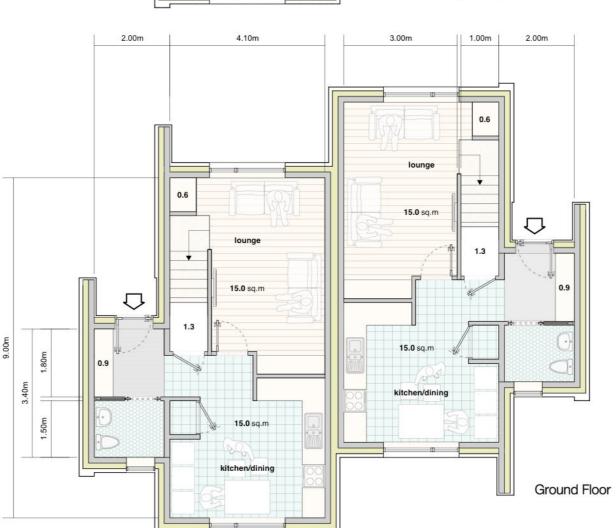

Inverdruie

1530.PL.01.17

W 1.0 x 0.6 10.2 sq.m

**12.3** sq.m

2B3P 80.5 sq. m

South Elevation (2B3P)

North Elevation (2B3P)

East Elevation South Elevation (1B2P)