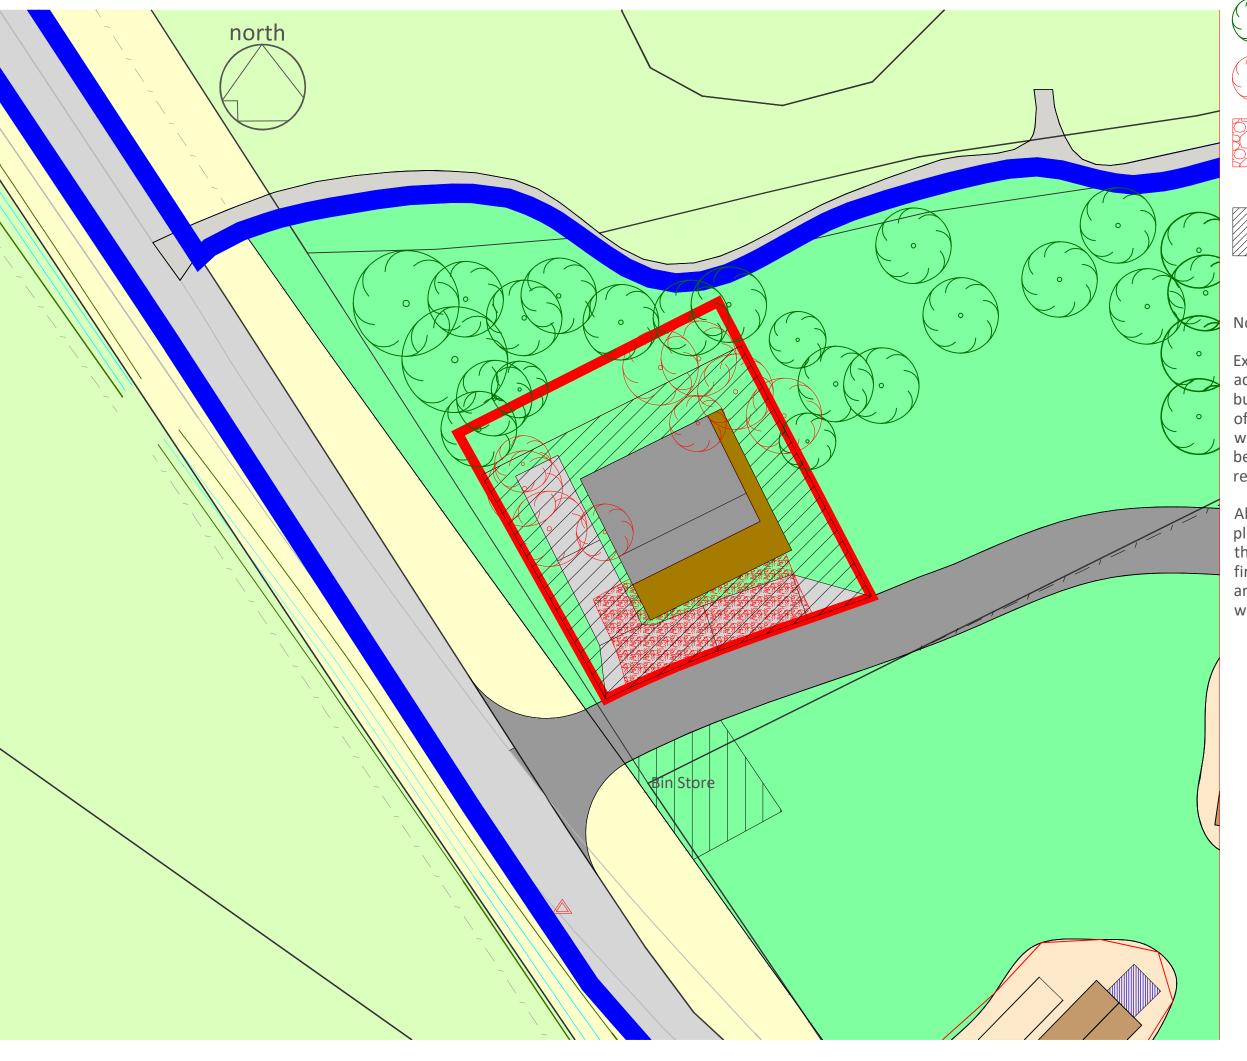

Existing Tree to be retained

Existing Tree to be removed

Existing Platform formed in Gravel

Proposed Extent of platform to accommodate reception building

## Notes:

Existing trees to be removed (8No) to accommodate the siting of the new reception building are to be replaced with the planting of equivalent number of native species tree within the overall site boundary in areas, to be confirmed on site, where trees were removed in the intial site clearance.

All planting to commence within the first planting seasons following commencement of the development. Any trees which within the first 5 years of planting die or are damaged are to be replaced at the next planting season with others of the same size and species.

## gmcsurveys Surveys, Setting Out, Civil Engineering Design T: 07557 431 702 E: gmcsurveys@gmail.com

Wigwam Holidays
Strathfillan
Tyndrum
Crainlarich
FK20 8RU

| SITE: Sit              | e at Tom         | intoul |           |  |  |  |  |
|------------------------|------------------|--------|-----------|--|--|--|--|
| TITLE: Lar             | Landscaping Plan |        |           |  |  |  |  |
| SCALE AT A3:<br>1:1000 | DATE:<br>OCT17   | DRAWN: | CHECKED:  |  |  |  |  |
| PROJECT NO: TW01       | DRAWING NO:      | 5      | REVISION: |  |  |  |  |