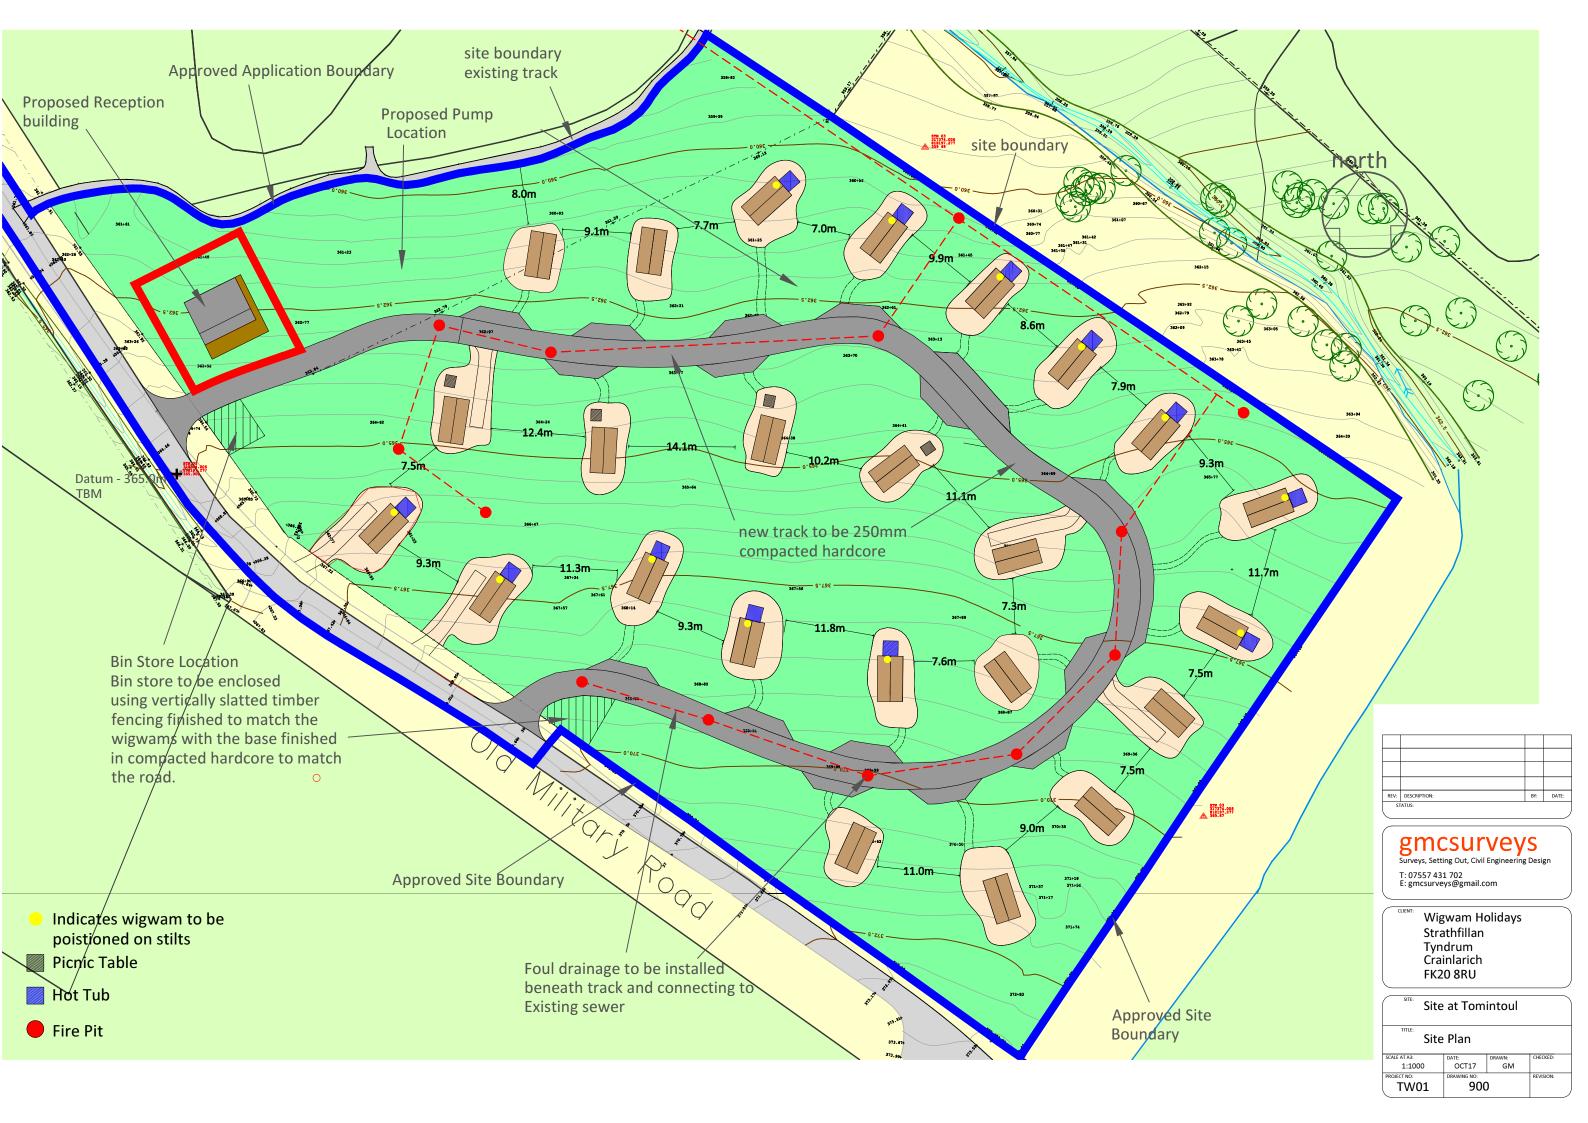

## gmcsurveys Surveys, Setting Out, Civil Engineering Design T: 07557 431 702 E: gmcsurveys@gmail.com

Wigwam Holidays
Strathfillan
Tyndrum
Crainlarich
FK20 8RU

| SITE: Sit              | e at Tom         | intoul |           |  |  |  |  |
|------------------------|------------------|--------|-----------|--|--|--|--|
| TITLE: Lar             | Landscaping Plan |        |           |  |  |  |  |
| SCALE AT A3:<br>1:1000 | DATE:<br>OCT17   | DRAWN: | CHECKED:  |  |  |  |  |
| PROJECT NO: TW01       | DRAWING NO:      | 5      | REVISION: |  |  |  |  |