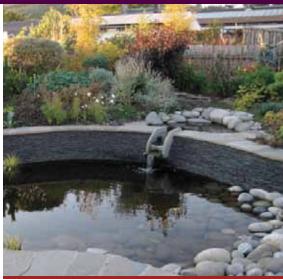

## The Pond 10 Station Cottages, Kingussie

Design Case study Design Case study Design Case study Design Case study

This is a lovely example of how care and attention can really make something simple very special.

The pond was constructed entirely by the owner David Douglas, and has allowed wildlife to flourish in the garden of his house in Kingussie.

## Environmental credentials

The pond is constructed mainly from slate recycled from the roof of the house.

It has encouraged a lot more wildlife into the garden.

Its design makes the most of the topography of the garden and reflects its surroundings and relationship with the wider landscape in Badenoch.