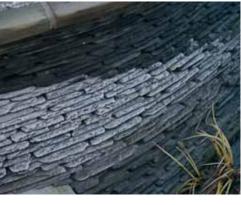

## Environmental credentials

The pond is constructed mainly from slate recycled from the roof of the house.

It has encouraged a lot more wildlife into the garden.

Its design makes the most of the topography of the garden and reflects its surroundings and relationship with the wider landscape in Badenoch.