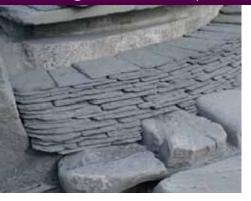

## Environmental credentials

The pond is constructed mainly from slate recycled from the roof of the house.

It has encouraged a lot more wildlife into the garden.

Its design makes the most of the topography of the garden and reflects its surroundings and relationship with the wider landscape in Badenoch.