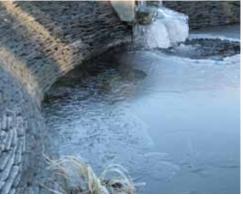

## Environmental credentials

The pond is constructed mainly from slate recycled from the roof of the house.

It has encouraged a lot more wildlife into the garden.

Its design makes the most of the topography of the garden and reflects its surroundings and relationship with the wider landscape in Badenoch.