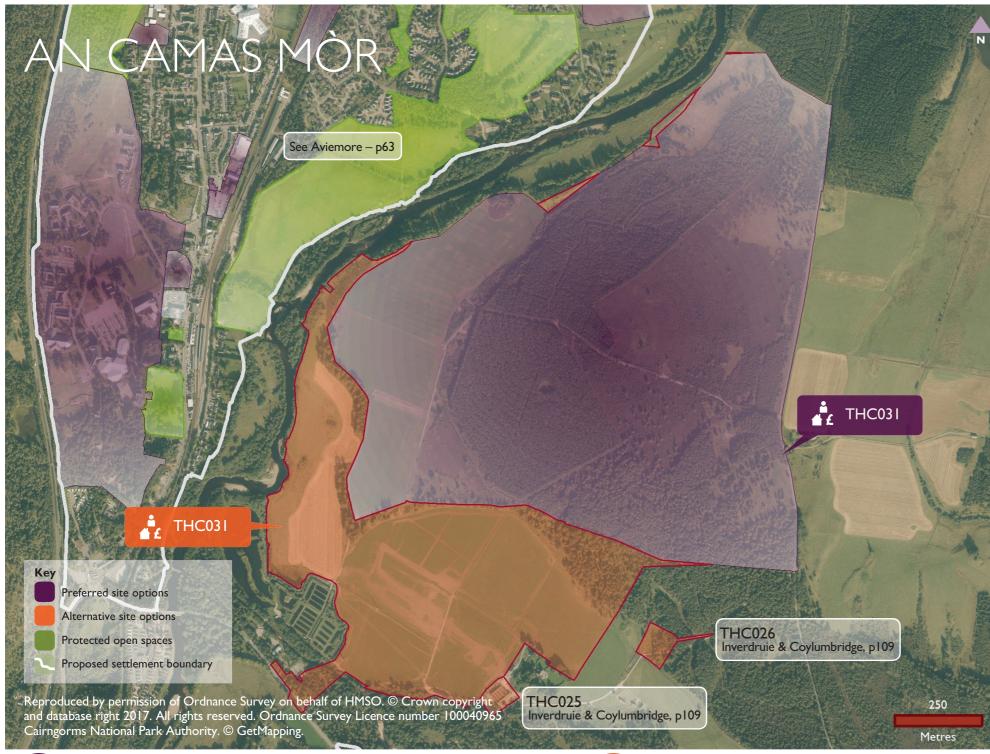

## **Preferred Site Options**

An Camas Mòr (THC031) is a significant part of the established land supply in Badenoch and Strathspey for a new community of up to 1,500 homes, associated business, community facilities and the provision of infrastructure

## **Alternative Site Options** (not preferred)

Allocate all of THC031 (including extended area) for a new community of up to 1,500 homes, associated business, community facilities and the provision of infrastructure

AN CAMAS MÒR will be a new sustainable community comprising up to 1,500 homes, associated business, community facilities and the provision of infrastructure. An Camas Mòr will have the distinction of being the only new community planned for a National Park and will reflect consistently high standards of design at all levels in terms of quality and sustainability. With strong links to the Aviemore community, the people living in An Camas Mòr will form a community of their own which is inclusive, vibrant with a demographically balanced population. If An Camas Mòr is delivered, it can be expected to meet the bulk of the housing requirements for the Highland Council Area of the National Park for many years to come. However, a development of such scale, over a long period of time, with significant infrastructure costs will be challenging to make happen.

## **Proposed objectives**

- Develop a new community of up to 1,500 homes delivered over time to relieve pressure for new housing in Aviemore
- Reflect the special qualities of the National Park by incorporating the highest standards of design
- Demonstrate innovation in design and sustainable construction
- Facilitate improved connectivity and accessibility in and around the new community, with strong links to Aviemore through the provision of a new footbridge
- Mitigate impacts of recreational disturbance on European designated sites
- Support the delivery of An Camas Mòr through partnership working