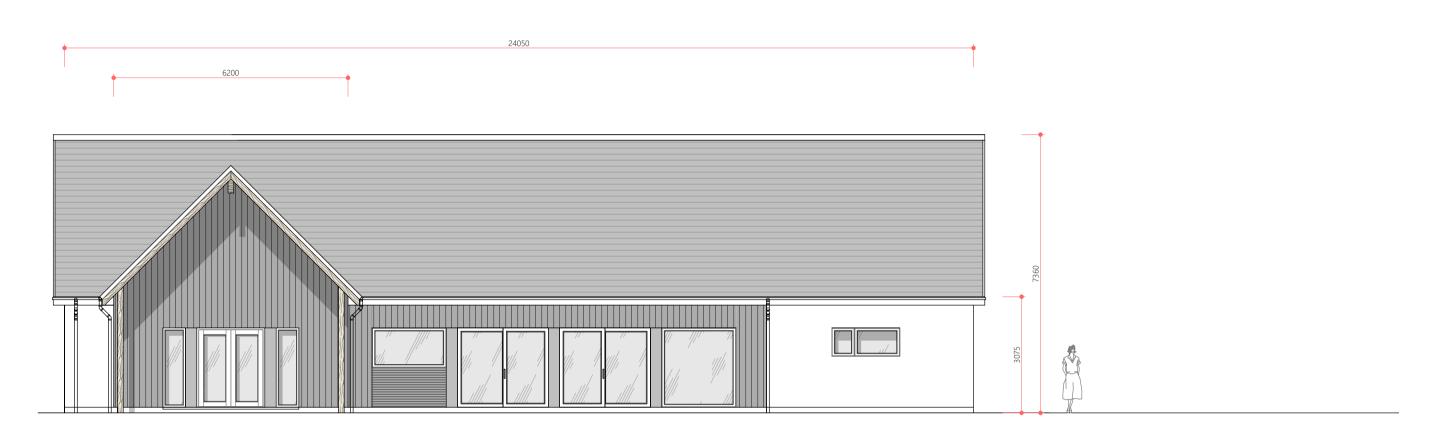

Agenda item 6

Appendix 1

2023/0199/DET

**Plans** 

FRONT (SOUTH) ELEVATION

REAR (NORTH) ELEVATION

SIDE (EAST) ELEVATION

## PROPOSED MATERIALS

- NATURAL SLATE ROOF
  SMOOTH WHITE RENDER TO EXTERIOR BLOCKWORK
  NATURAL STONE WALLING TO FRONT ELEVATION
  BLACK-FINISHED VERTICAL LARCH CLADDING BOARDS
  PRE-FINISHED, HIGH PERFORMANCE TIMBER WINDOWS AND DOORS, DARK GREY.
  GREY PAINTED TIMBER FASCIA AND BARGE BOARDS
  POWDER-COATED ALUMINUM OR OR GALVANISED STEEL RAINWATER GOODS.

| PRO         | OJECT     | BALLIEFURTH                                                      |    |
|-------------|-----------|------------------------------------------------------------------|----|
| ADE         | ORESS     | BOAT OF BALLIEFURTH, NETHYBRIDGE ROAD, GRANTOWN-ON-SPEY, PH26 3N | ۷ŀ |
| CLIE        | ENT       | RONALD AND EMMELINE MACPHERSON                                   |    |
| DRAWING     |           | 21039(SK)111(B) - PROPOSED HOUSE ELEVATIONS - 07/03/2023         |    |
| SCA         | \LE       | 1:100 @ A2                                                       |    |
| REV<br>B    | 07/03/20  | REVISED FOR PLANNING                                             |    |
|             |           |                                                                  | _  |
| SCA<br>1:10 | ALE BAR ( | 1 2 5                                                            | 8  |
|             |           |                                                                  |    |