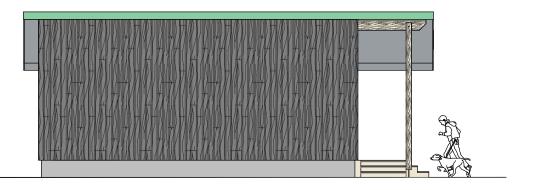

SIDE ELEVATION - SCALE 1:100

4250

SIDE ELEVATION - SCALE 1:100

FRONT ELEVATION - SCALE 1:50

- POWDER-COATED CORRUGATED METAL ROOF AND WALL CLADDING, OLIVE GREEN.
- BLACKENED LARCH VERTICAL CLADDING

PROPOSED MATERIALS

## PROPOSED MATERIALS

- POWDER-COATED CORRUGATED METAL ROOF AND WALL CLADDING, OLIVE GREEN. BLACKENED LARCH VERTICAL CLADDING
- GREY PAINTED TIMBER FASCIA AND BARGE BOARDS
  POWDER-COATED ALUMINUM OR OR GALVANISED STEEL RAINWATER GOODS