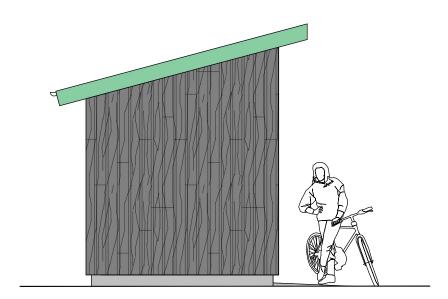

CROSS SECTION - SCALE 1:50

SIDE ELEVATION - SCALE 1:50

REAR ELEVATION - SCALE 1:50

GRANTOWN-ON-SPEY

TELEPHONE: 01479 872 339

EMAIL : MARK@COLINLAWSONBUILDERS.

| PROJECT | BALLIEFURTH                                                 |
|---------|-------------------------------------------------------------|
| ADDRESS | BOAT OF BALLIEFURTH, NETHYBRIDGE ROAD, GRANTOWN-ON-SPEY, PH |
| CLIENT  | RONALD AND EMMELINE MACPHERSON                              |
| DRAWING | 22010(PL)510() - PROPOSED BIKE SHED - 15/11/2023            |
| SCALE   | 1:50 @ A3                                                   |
|         |                                                             |