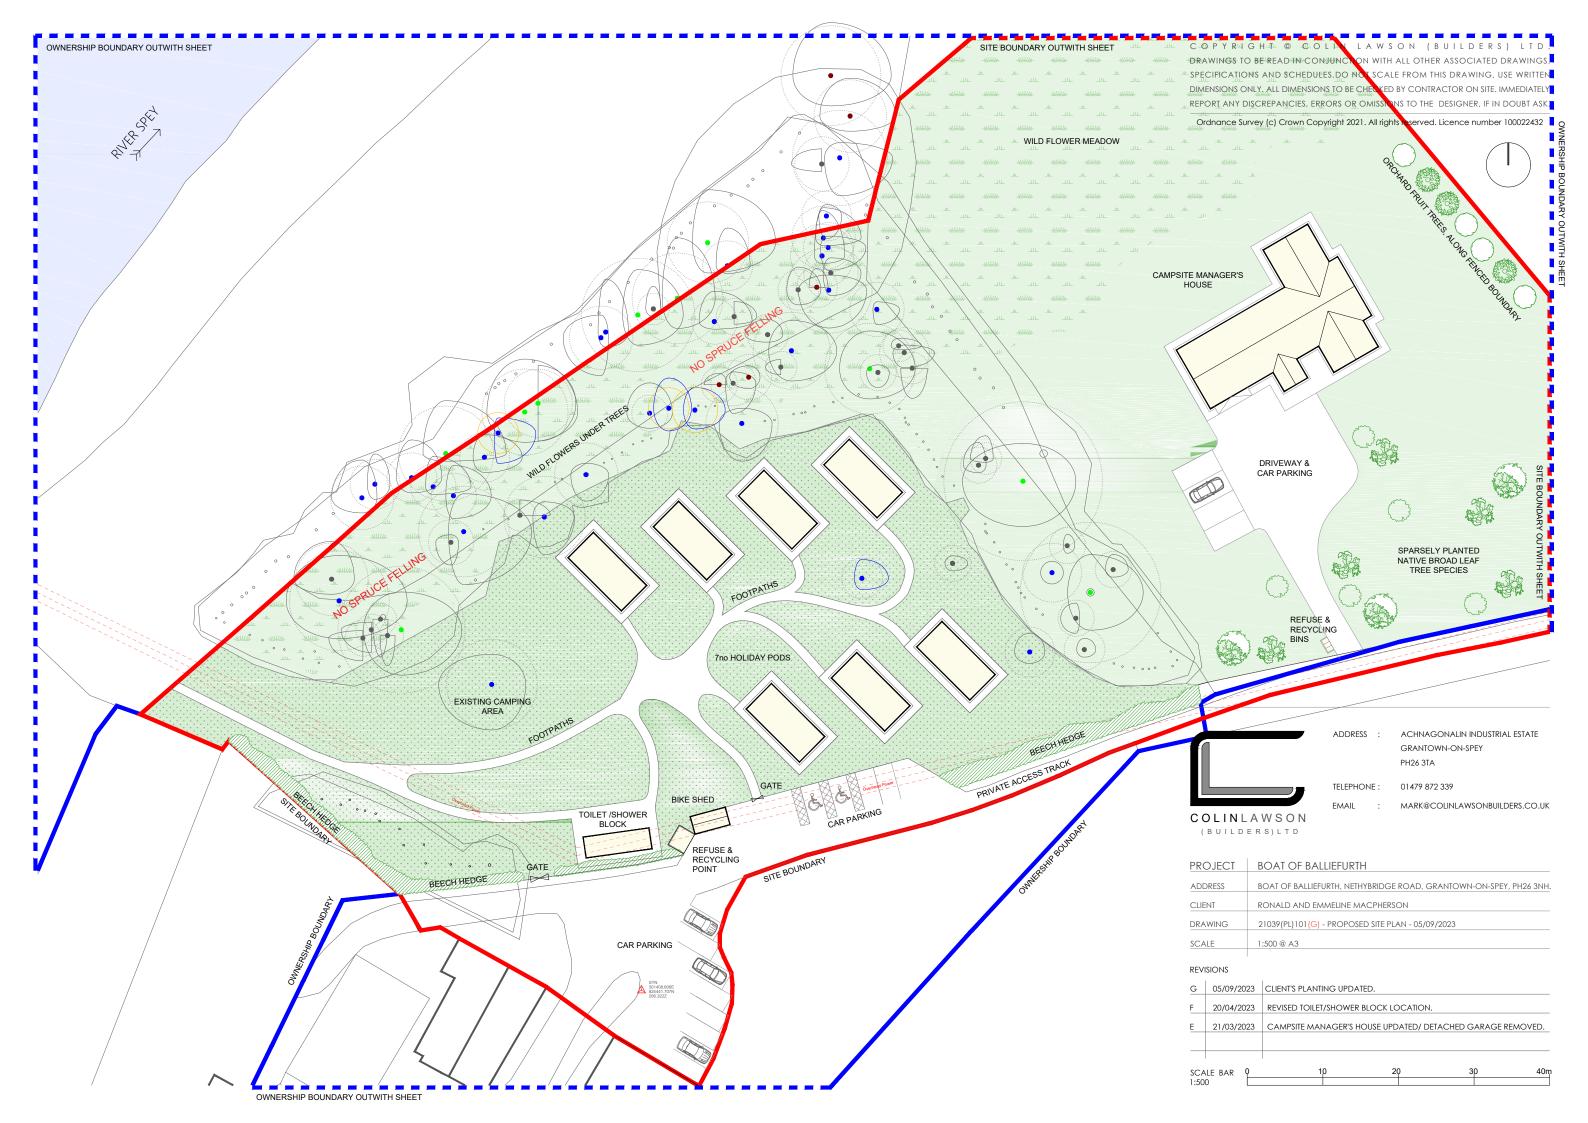

Agenda item 6

Appendix 1

2023/0199/DET

**Plans** 

FRONT (SOUTH) ELEVATION

REAR (NORTH) ELEVATION

SIDE (EAST) ELEVATION