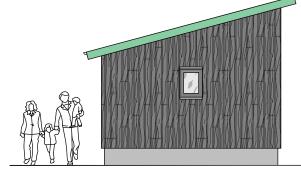

SIDE ELEVATION - SCALE 1:100

4250

SIDE ELEVATION - SCALE 1:100

FRONT ELEVATION - SCALE 1:50

- POWDER-COATED CORRUGATED METAL ROOF AND WALL CLADDING, OLIVE GREEN.
- BLACKENED LARCH VERTICAL CLADDING

PROPOSED MATERIALS

## PROPOSED MATERIALS

- POWDER-COATED CORRUGATED METAL ROOF AND WALL CLADDING, OLIVE GREEN. BLACKENED LARCH VERTICAL CLADDING
- GREY PAINTED TIMBER FASCIA AND BARGE BOARDS
  POWDER-COATED ALUMINUM OR OR GALVANISED STEEL RAINWATER GOODS