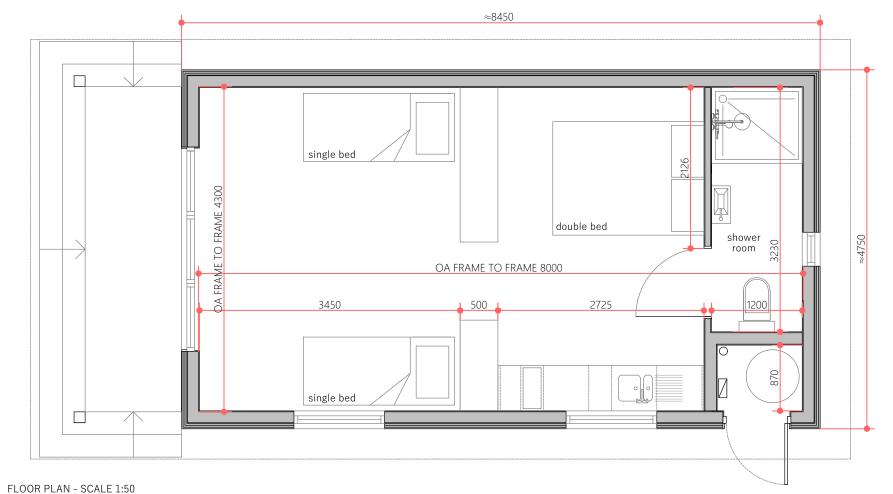

|                                 |
|            |                      |                                                       |                                 |
|            | 1 2                  | 5                                                     | 8m                              |
|            | 07/03/2023           | 07/03/2023 REVISED FOR PLANNING  REVISED FOR PLANNING | 07/03/2023 REVISED FOR PLANNING |

DRAWINGS TO BE READ IN CONJUNCTION WITH ALL OTHER ASSOCIATED DRAWINGS, SPECIFICATIONS AND SCHEDULES.DO NOT SCALE FROM THIS DRAWING, USE WRITTEN DIMENSIONS ONLY. ALL DIMENSIONS TO BE CHECKED BY CONTRACTOR ON SITE. IMMEDIATELY REPORT ANY DISCREPANCIES, ERRORS OR OMISSIONS TO THE DESIGNER, IF IN DOUBT ASK.



SIDE ELEVATION - SCALE 1:100





4250

SIDE ELEVATION - SCALE 1:100



FRONT ELEVATION - SCALE 1:50

- POWDER-COATED CORRUGATED METAL ROOF AND WALL CLADDING, OLIVE GREEN.
- BLACKENED LARCH VERTICAL CLADDING

PROPOSED MATERIALS

- PRE-FINISHED, HIGH PERFORMANCE TIMBER WINDOWS AND DOORS, DARK GREY.
  GREY PAINTED TIMBER FASCIA AND BARGE BOARDS
- POWDER-COATED ALUMINUM OR OR GALVANISED STEEL RAINWATER GOODS



ADDRESS : ACHNAGONALIN INDUSTRIAL ESTATE

GRANTOWN-ON-SPEY PH26 3TA

TELEPHONE: 01479 872 339

MARK@COLINLAWSONBUILDERS.CO.UK

| PROJECT | BALLIEFURTH                                                       |
|---------|-------------------------------------------------------------------|
| ADDRESS | BOAT OF BALLIEFURTH, NETHYBRIDGE ROAD, GRANTOWN-ON-SPEY, PH26 3NH |
| CLIENT  | RONALD AND EMMELINE MACPHERSON                                    |
| DRAWING |