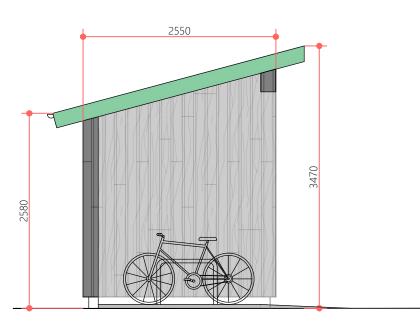

CROSS SECTION - SCALE 1:50

SIDE ELEVATION - SCALE 1:50

REAR ELEVATION - SCALE 1:50

GRANTOWN-ON-SPEY

TELEPHONE: 01479 872 339

EMAIL : MARK@COLINLAWSONBUILDERS.

| PROJECT | BALLIEFURTH                                                 |
|---------|-------------------------------------------------------------|
| ADDRESS | BOAT OF BALLIEFURTH, NETHYBRIDGE ROAD, GRANTOWN-ON-SPEY, PH |
| CLIENT  | RONALD AND EMMELINE MACPHERSON                              |
| DRAWING | 22010(PL)510() - PROPOSED BIKE SHED - 15/11/2023            |
| SCALE   | 1:50 @ A3                                                   |
|         |                                                             |