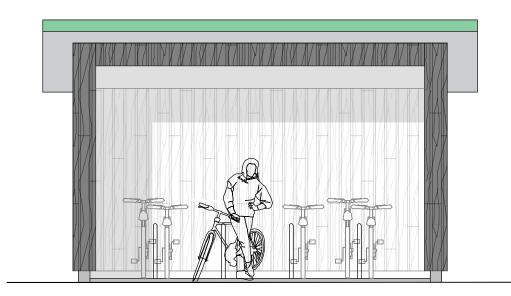

CROSS SECTION - SCALE 1:50

SIDE ELEVATION - SCALE 1:50

REAR ELEVATION - SCALE 1:50

GRANTOWN-ON-SPEY

TELEPHONE: 01479 872 339

EMAIL : MARK@COLINLAWSONBUILDERS.

| PROJECT | BALLIEFURTH                                                 |
|---------|-------------------------------------------------------------|
| ADDRESS | BOAT OF BALLIEFURTH, NETHYBRIDGE ROAD, GRANTOWN-ON-SPEY, PH |
| CLIENT  | RONALD AND EMMELINE MACPHERSON                              |
| DRAWING | 22010(PL)510() - PROPOSED BIKE SHED - 15/11/2023            |
| SCALE   | 1:50 @ A3                                                   |
|         |                                                             |