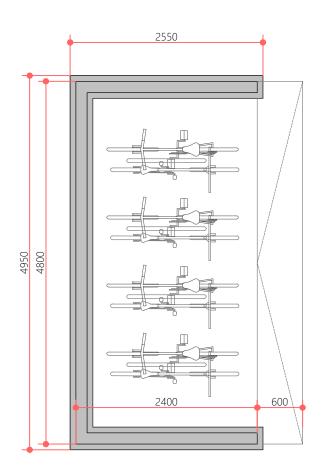

1:50, 1:100 @ A3                                                  |
| OCITEL  | 1.50, 1.100 @ 7.0                                                 |

|  |  | REVISED MATERIALS | 20/03/2023 | F |
|--|--|-------------------|------------|---|
|  |  |                   |            |   |
|  |  |                   |            |   |
|  |  |                   |            |   |
|  |  |                   |            |   |

DRAWINGS TO BE READ IN CONJUNCTION WITH ALL OTHER ASSOCIATED DRAV SPECIFICATIONS AND SCHEDULES.DO NOT SCALE FROM THIS DRAWING, USE W DIMENSIONS ONLY, ALL DIMENSIONS TO BE CHECKED BY CONTRACTOR ON SITE, IMMEE REPORT ANY DISCREPANCIES, ERRORS OR OMISSIONS TO THE DESIGNER, IF IN DOUI







CROSS SECTION - SCALE 1:50



SIDE ELEVATION - SCALE 1:50



REAR ELEVATION - SCALE 1:50



## PROPOSED MATERIALS

- POWDER-COATED CORRUGATED METAL ROOF AND WALL CLADDING, OLIVE GREEN. BLACKENED LARCH VERTICAL CLADDING
- GREY PAINTED TIMBER FASCIA AND BARGE BOARDS
  POWDER-COATED ALUMINUM OR OR GALVANISED STEEL RAINWATER GOODS



GRANTOWN-ON-SPEY

TELEPHONE: 01479 872 339

EMAIL : MARK@COLINLAWSONBUILDERS.

| PROJECT | BALLIEFURTH                                                 |
|---------|-------------------------------------------------------------|
| ADDRESS | BOAT OF BALLIEFURTH, NETHYBRIDGE ROAD, GRANTOWN-ON-SPEY, PH |
| CLIENT  | RONALD AND EMMELINE MACPHERSON                              |
| DRAWING | 22010(PL)510() - PROPOSED BIKE SHED - 15/11/2023            |
| SCALE   | 1:50 @ A3                                                   |
|         |