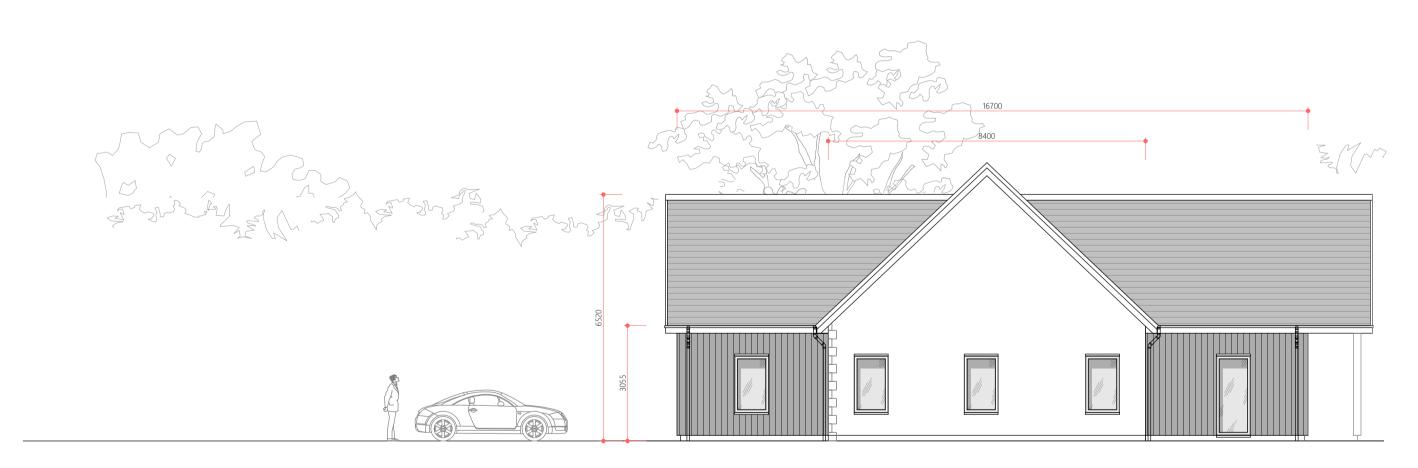

Agenda item 6

Appendix 1

2023/0199/DET

**Plans** 

FRONT (SOUTH) ELEVATION

REAR (NORTH) ELEVATION

SIDE (EAST) ELEVATION

## PROPOSED MATERIALS

- NATURAL SLATE ROOF
  SMOOTH WHITE RENDER TO EXTERIOR BLOCKWORK
  NATURAL STONE WALLING TO FRONT ELEVATION
  BLACK-FINISHED VERTICAL LARCH CLADDING BOARDS
  PRE-FINISHED, HIGH PERFORMANCE TIMBER WINDOWS AND DOORS, DARK GREY.
  GREY PAINTED TIMBER FASCIA AND BARGE BOARDS
  POWDER-COATED ALUMINUM OR OR GALVANISED STEEL RAINWATER GOODS.