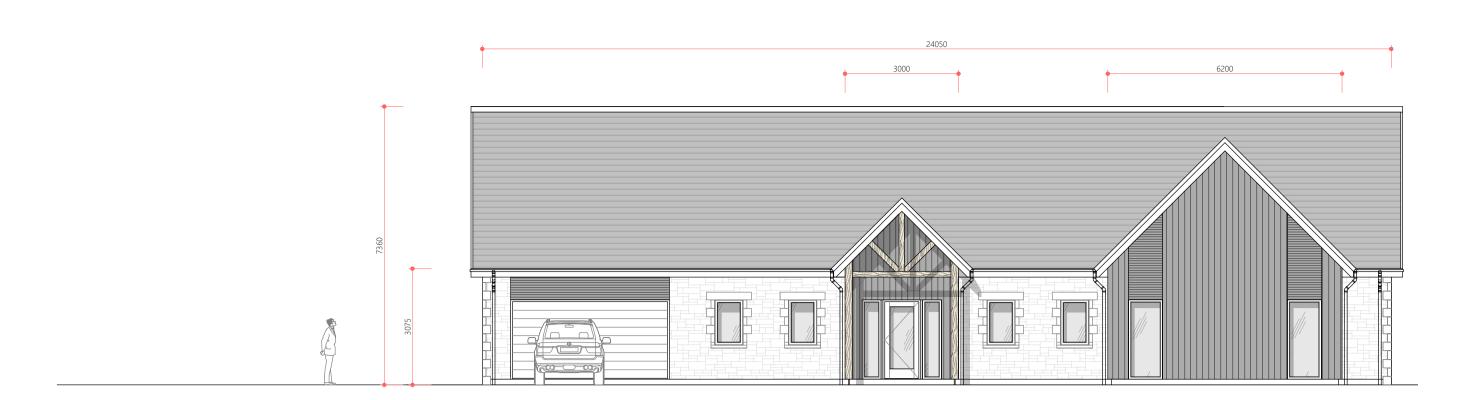

Agenda item 6

Appendix 1

2023/0199/DET

**Plans** 

FRONT (SOUTH) ELEVATION

REAR (NORTH) ELEVATION

SIDE (EAST) ELEVATION

## PROPOSED MATERIALS

- NATURAL SLATE ROOF
  SMOOTH WHITE RENDER TO EXTERIOR BLOCKWORK
  NATURAL STONE WALLING TO FRONT ELEVATION
  BLACK-FINISHED VERTICAL LARCH CLADDING BOARDS
  PRE-FINISHED, HIGH PERFORMANCE TIMBER WINDOWS AND DOORS, DARK GREY.
  GREY PAINTED TIMBER FASCIA AND BARGE BOARDS
  POWDER-COATED ALUMINUM OR OR GALVANISED STEEL RAINWATER GOODS.

| PRO         | OJECT     | BALLIEFURTH                                                      |    |
|-------------|-----------|------------------------------------------------------------------|----|
| ADE         | ORESS     | BOAT OF BALLIEFURTH, NETHYBRIDGE ROAD, GRANTOWN-ON-SPEY, PH26 3N | ۷ŀ |
| CLIE        | ENT       | RONALD AND EMMELINE MACPHERSON                                   |    |
| DRAWING     |           | 21039(SK)111(B) - PROPOSED HOUSE ELEVATIONS - 07/03/2023         |    |
| SCA         | \LE       | 1:100 @ A2                                                       |    |
| REV<br>B    | 07/03/20  | REVISED FOR PLANNING                                             |    |
|             |           |                                                                  | _  |
| SCA<br>1:10 | ALE BAR ( | 1 2 5                                                            | 8  |
|             |           |                                                                  |    |