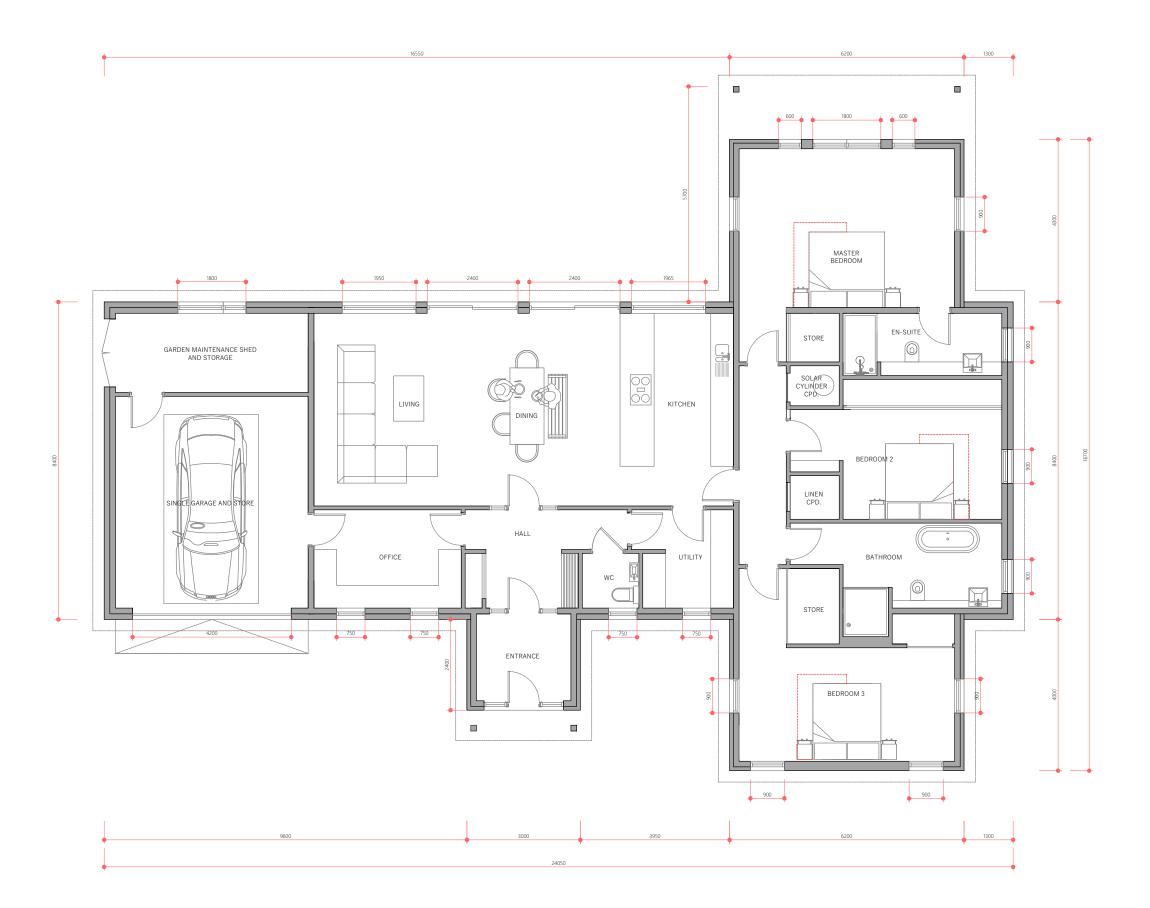

SIDE (WEST) ELEVATION

ADDRESS : ACHNAGONALIN INDUSTRIAL ESTATE

GRANTOWN-ON-SPEY PH26 3TA

TELEPHONE: 01479 872 339

EMAIL : MARK@COLINLAWSONBUILDERS.CO.UK

| PROJECT | NEW MANAGERS HOUSE - BALLIEFURTH                                   |
|---------|--------------------------------------------------------------------|
| ADDRESS | BOAT OF BALLIEFURTH, NETHYBRIDGE ROAD, GRANTOWN-ON-SPEY, PH26 3NH. |
| CLIENT  | RONALD AND EMMELINE MACPHERSON                                     |
| CEIEITI | KOTOLES / KTS EIVIMEERTE /WKOTTEKOOTT                              |
| DRAWING | 22010(SK)110(B) - PROPOSED HOUSE FLOOR PLANS - 07/03/2023          |
| SCALE   | 1:100 @ A3                                                         |
| SCALE   | 1.100 @ A3                                                         |