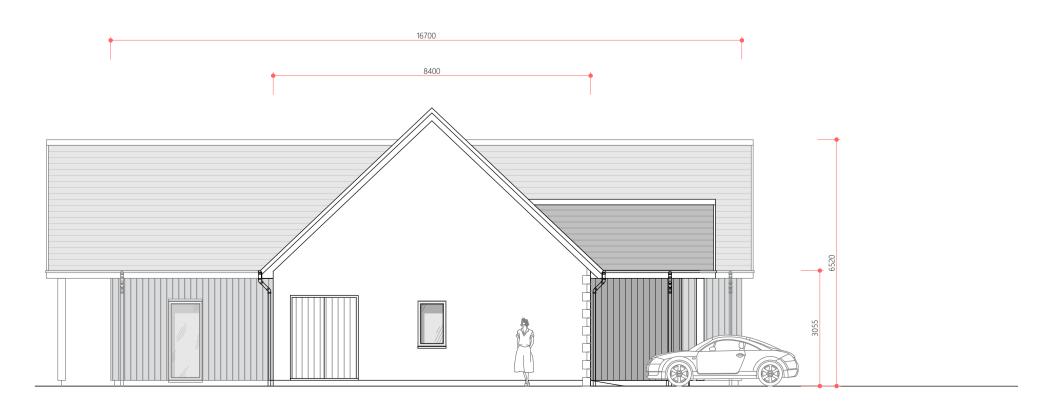

Agenda item 6

Appendix 1

2023/0199/DET

**Plans** 

FRONT (SOUTH) ELEVATION

REAR (NORTH) ELEVATION

SIDE (EAST) ELEVATION

## PROPOSED MATERIALS

- NATURAL SLATE ROOF
  SMOOTH WHITE RENDER TO EXTERIOR BLOCKWORK
  NATURAL STONE WALLING TO FRONT ELEVATION
  BLACK-FINISHED VERTICAL LARCH CLADDING BOARDS
  PRE-FINISHED, HIGH PERFORMANCE TIMBER WINDOWS AND DOORS, DARK GREY.
  GREY PAINTED TIMBER FASCIA AND BARGE BOARDS
  POWDER-COATED ALUMINUM OR OR GALVANISED STEEL RAINWATER GOODS.