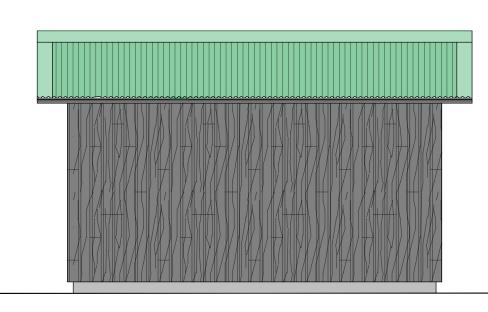

SIDE ELEVATION - SCALE 1:100

4250

SIDE ELEVATION - SCALE 1:100

FRONT ELEVATION - SCALE 1:50

- POWDER-COATED CORRUGATED METAL ROOF AND WALL CLADDING, OLIVE GREEN.
- BLACKENED LARCH VERTICAL CLADDING

PROPOSED MATERIALS

## PROPOSED MATERIALS

- POWDER-COATED CORRUGATED METAL ROOF AND WALL CLADDING, OLIVE GREEN. BLACKENED LARCH VERTICAL CLADDING
- GREY PAINTED TIMBER FASCIA AND BARGE BOARDS
  POWDER-COATED ALUMINUM OR OR GALVANISED STEEL RAINWATER GOODS