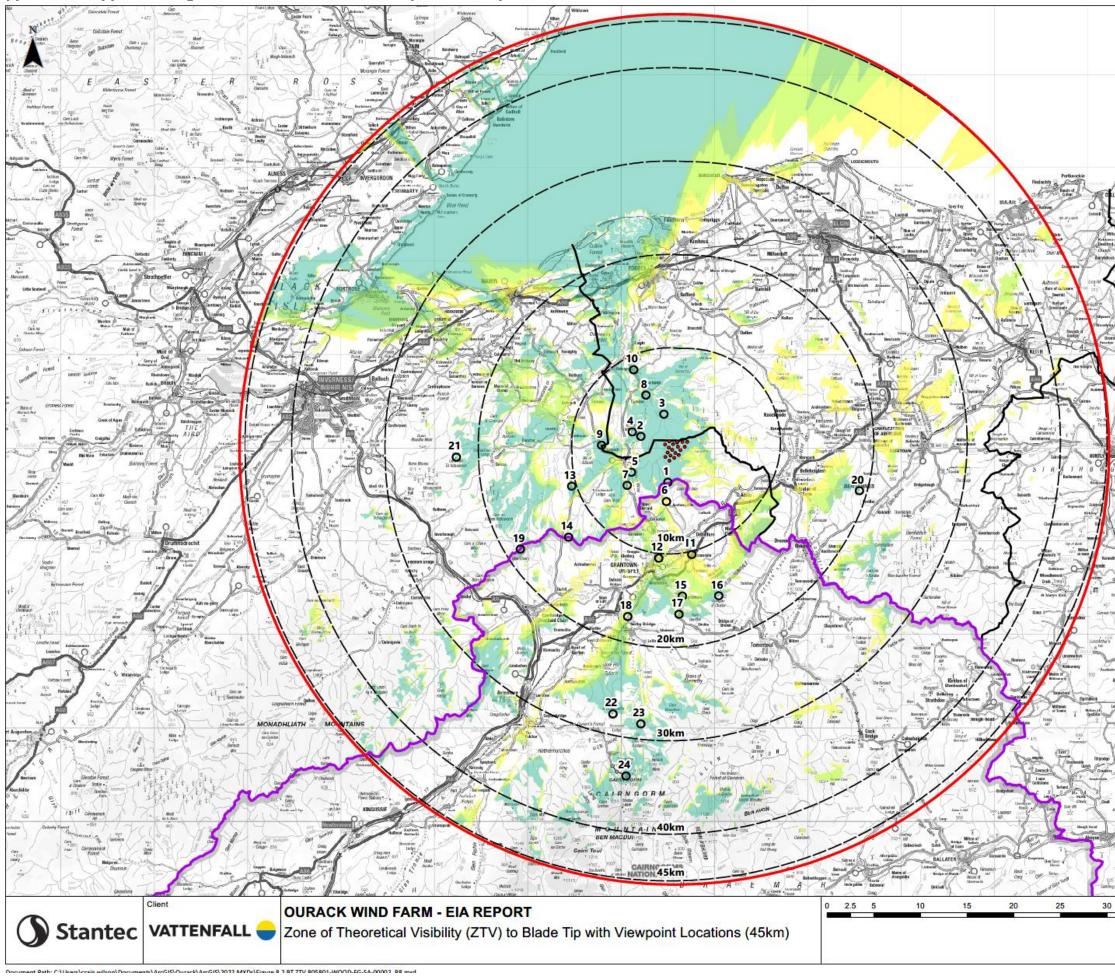

# OURACK WIND FARM

## ZTV TO BLADE TIP WITH VIEWPOINT LOCATIONS

Appendix 2 - applicant's figure, Ourack ZTV to Blade Tip with Viewpoint Locations