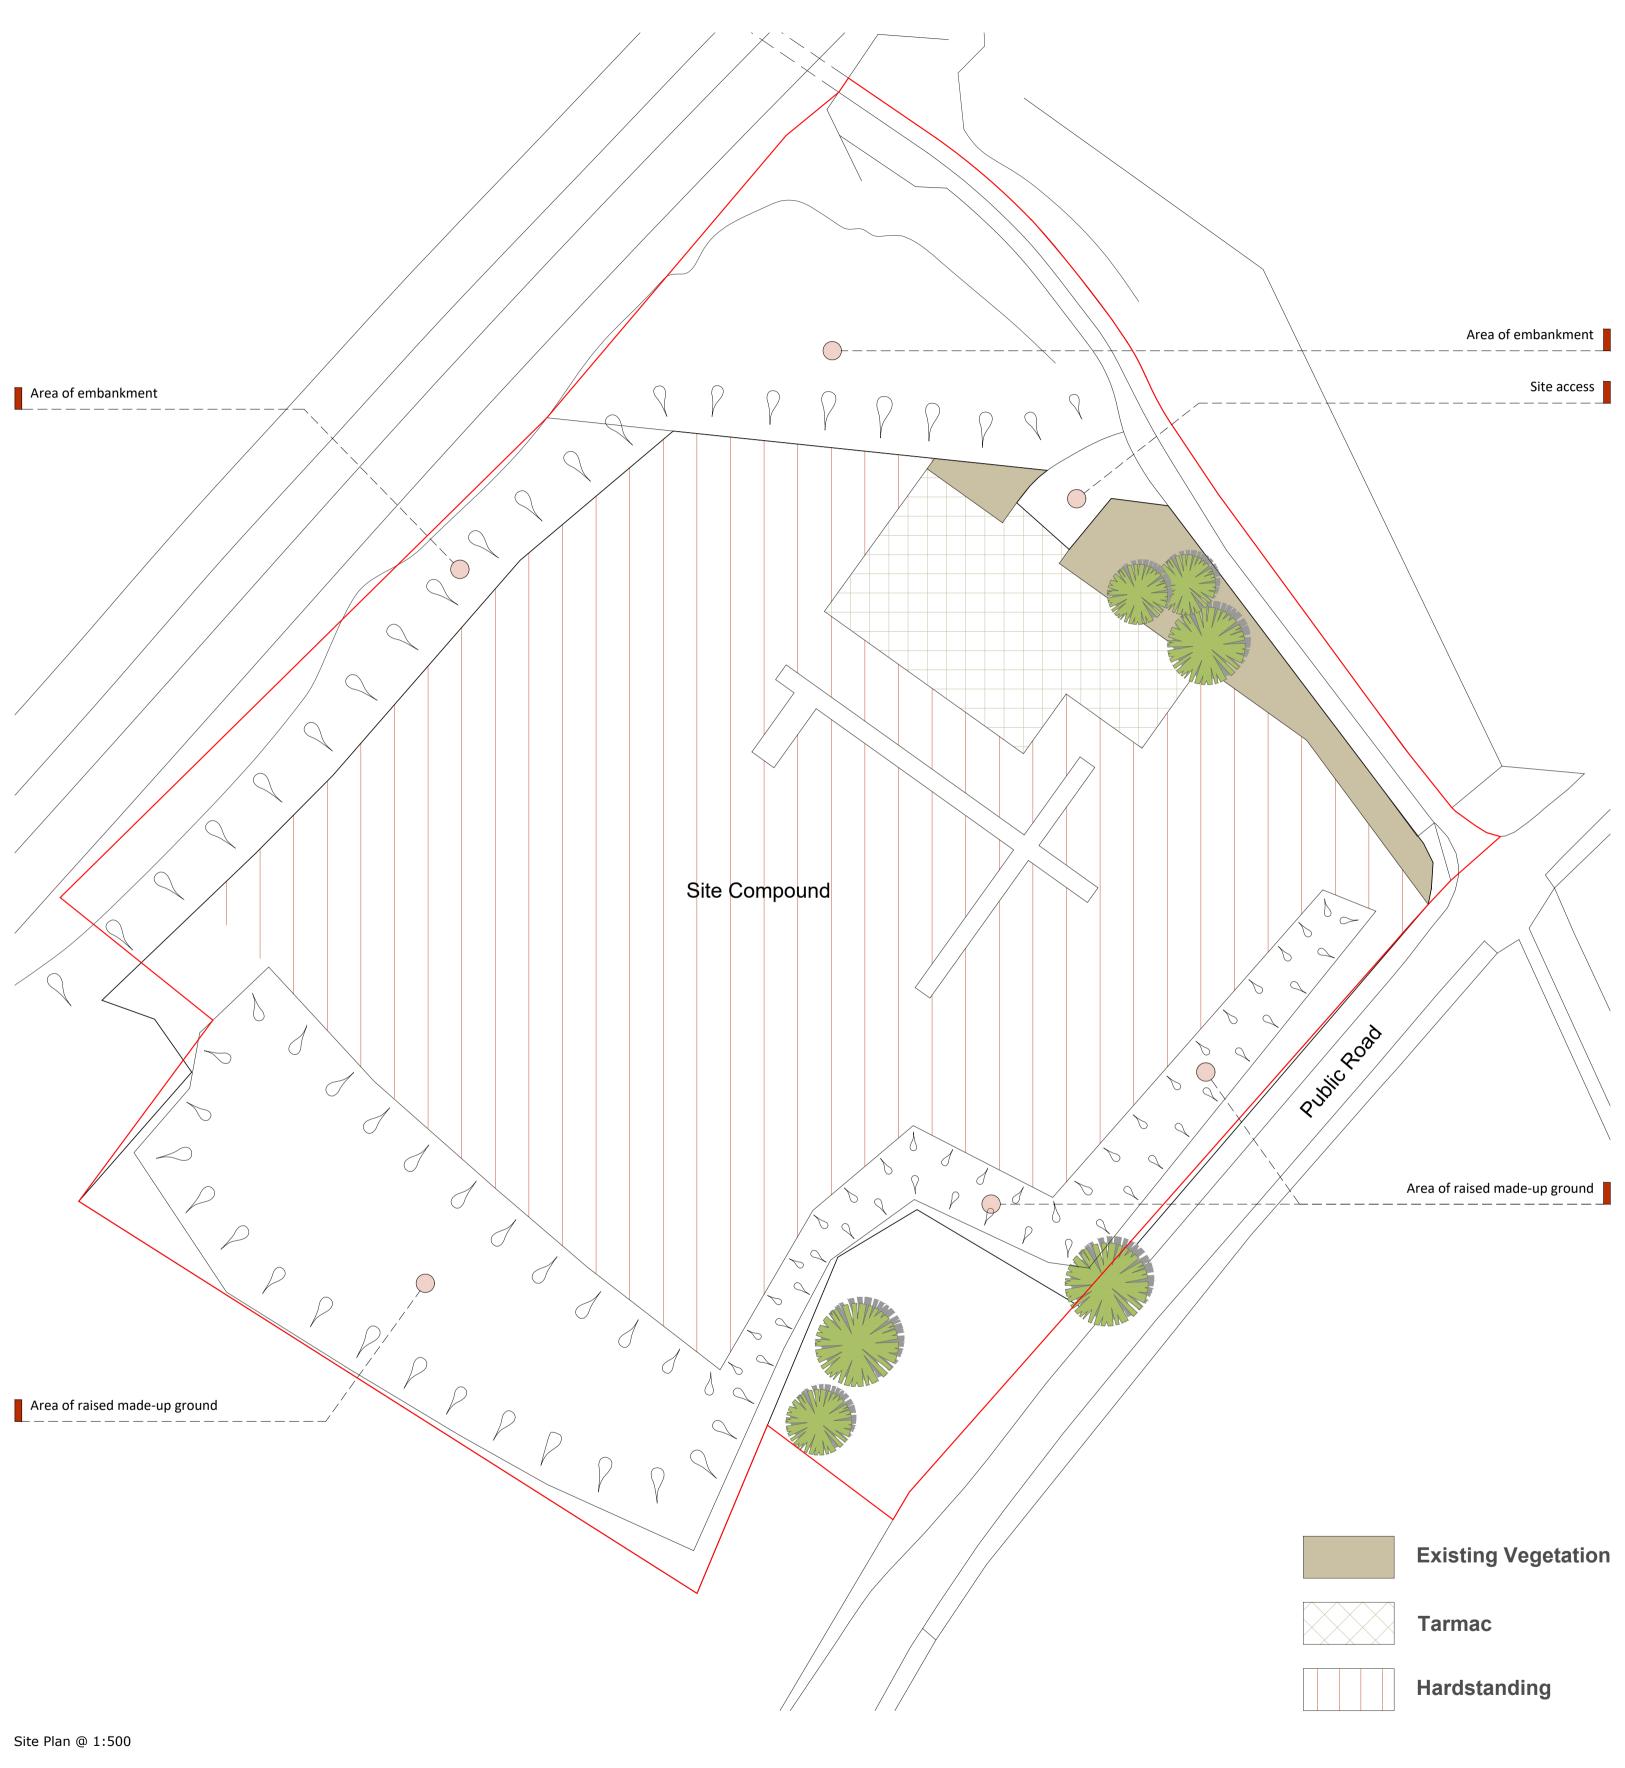

# REVISIONS

REV NOTE / DRAWN BY A Boundary amended

DATE 18.02.20

PROJECT TITLE Kincraig Compound

Dunachton Estate

Site Plan & Landscape Mounds

RICS

SCALE PAPER SIZE DRAWING NUMBER REVISION

CHECKED BY

CSW

453288/PL02 A

DATE

Elm House Cradlehall Business Park Inverness IV2 5GH t: 01463 215120 e: inverness@savills.co.uk

Dec 19

DRAWING TITLE

1:500 @A1 drawing status