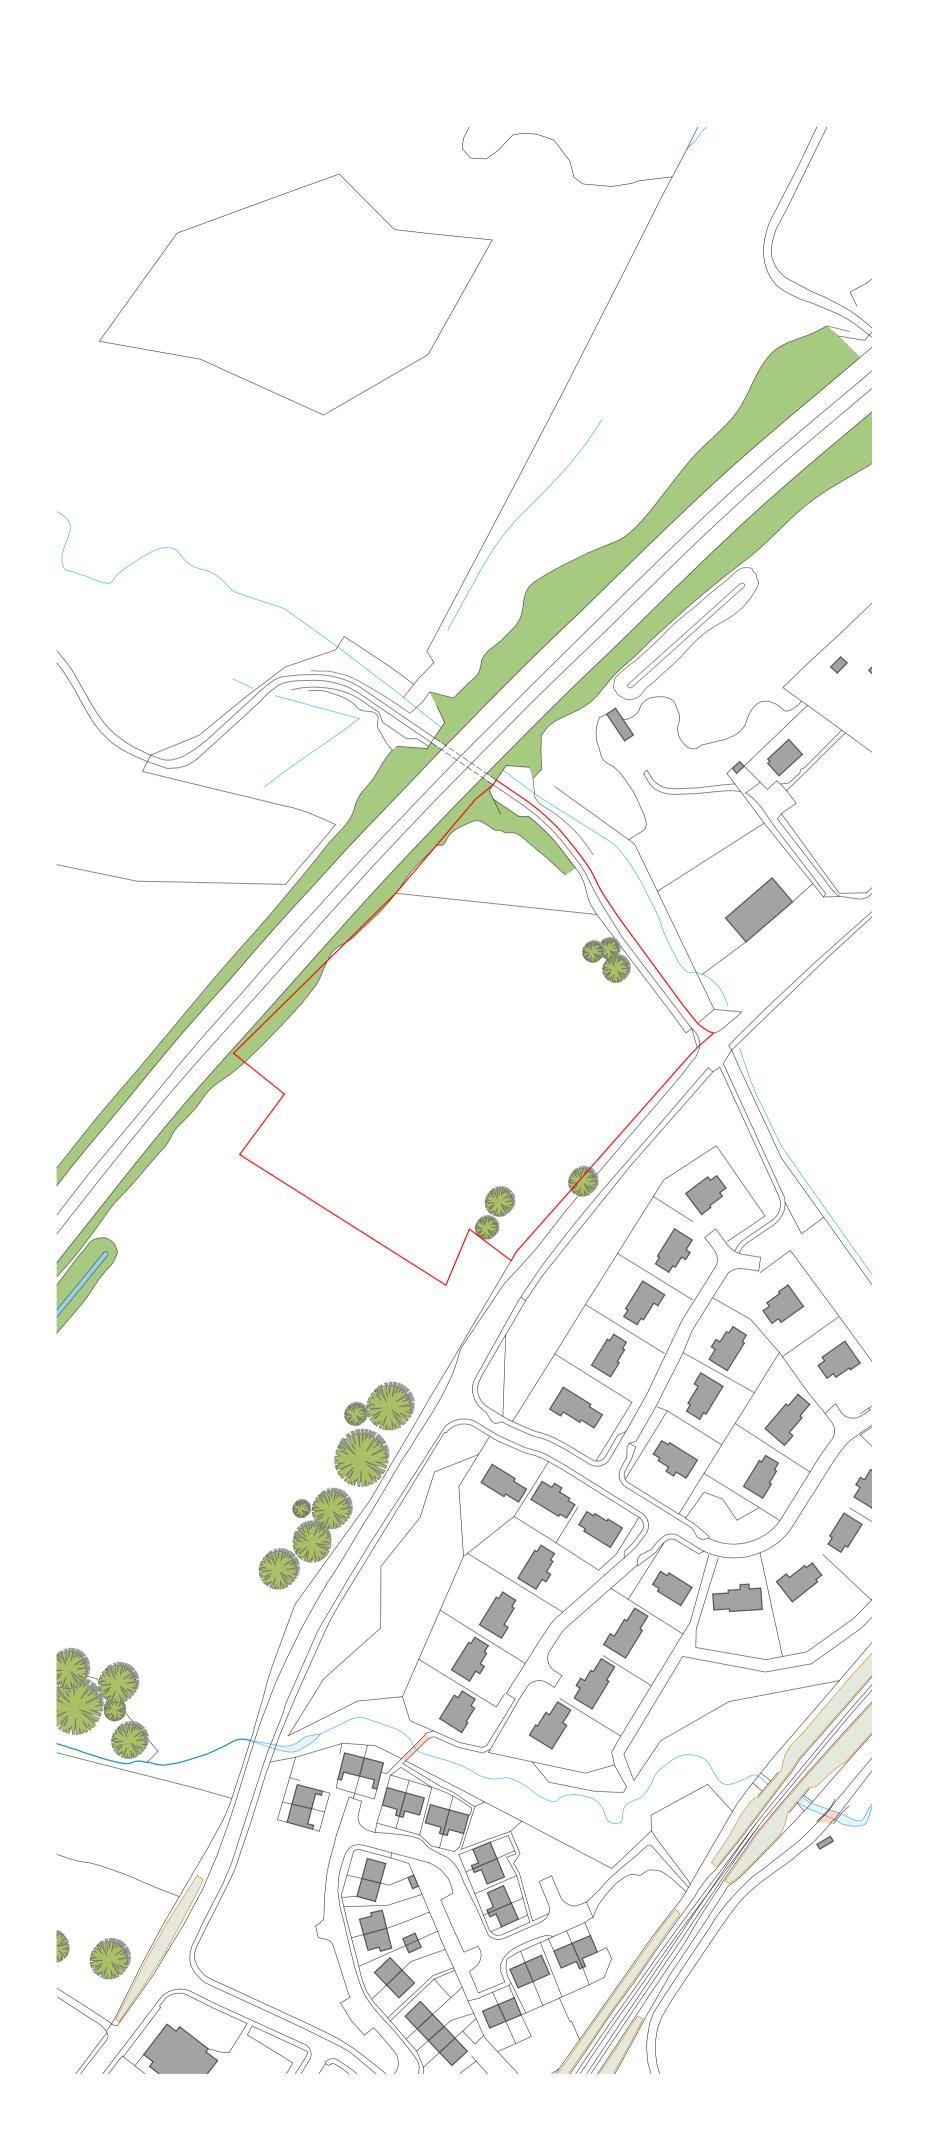

## REVISIONS

| Kincraig Comp  | ouna           |            |       |         |        | Dunachton |
|----------------|----------------|------------|-------|---------|--------|-----------|
| DRAWING TITLE  | DRAWING NUMBER |            |       |         | REV    | 1492      |
| Location Plan  | 453288/PL01    |            |       |         | Α      | 63        |
| DRAWING STATUS | SCALE          | PAPER SIZE | DRAWN | CHECKED | DATE   |           |
| Planning       | 1:5,000        |            | FM    | CSW     | Dec 19 | DICC      |
|                | 1.5,000        | en         |       | 0.011   | Dec 19 | RICS      |