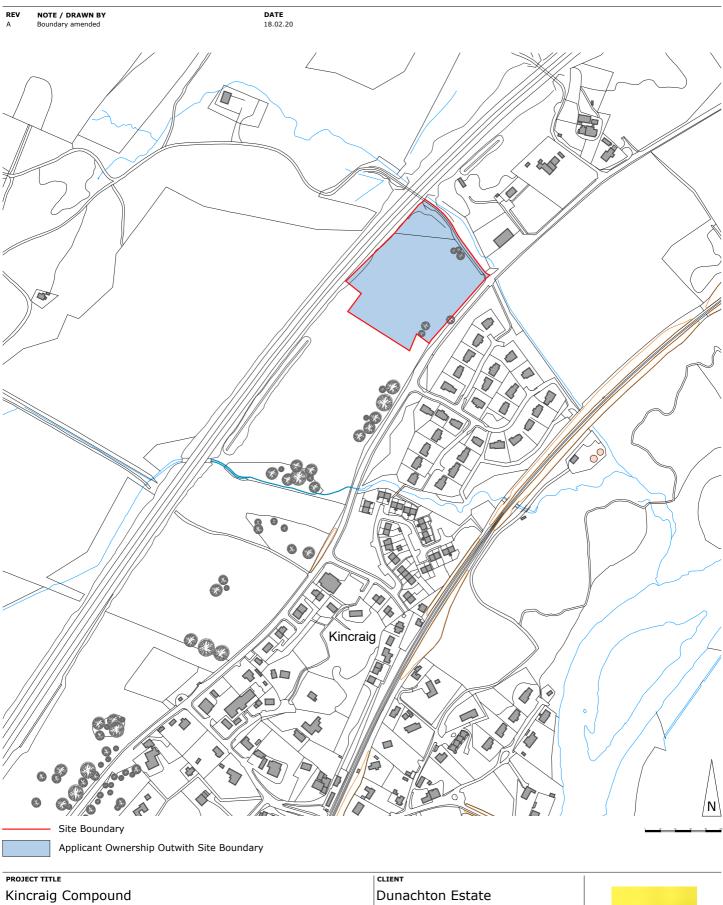

## REVISIONS

| Kincraig Comp  | ouna           |            |       |         |        | Dunachton |
|----------------|----------------|------------|-------|---------|--------|-----------|
| DRAWING TITLE  | DRAWING NUMBER |            |       |         | REV    | 1492      |
| Location Plan  | 453288/PL01    |            |       |         | Α      | 63        |
| DRAWING STATUS | SCALE          | PAPER SIZE | DRAWN | CHECKED | DATE   |           |
| Planning       | 1:5,000        |            | FM    | CSW     | Dec 19 | DICC      |
|                | 1.5,000        | en         |       | 0.011   | Dec 19 | RICS      |