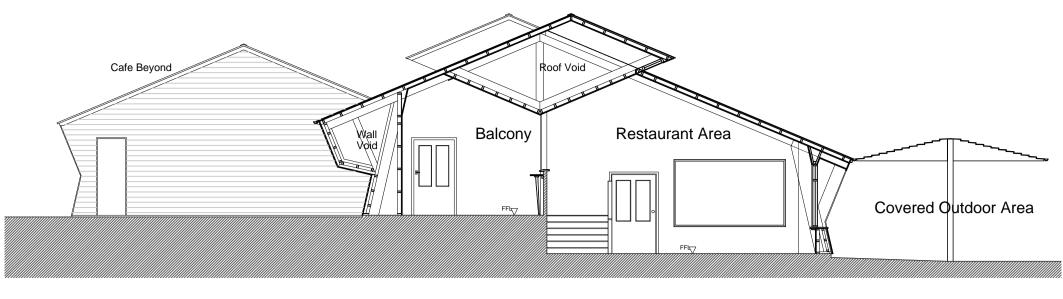

ldlif | DGICAL SOCIET<br>e Park, PH21 1NL<br>re Projects |          | =            |                |             |          |
|                    | VERY H<br>ons & Se      | UB<br>ections as Propose                         | əd       | CONSTRUCTION | BILLING        | INFORMATION | PLANNING |
|                    |                         | !-(-)                                            |          | Ţ            |                |             | #        |
| date<br>02/06/2    | 2021                    | scale(s)<br>100@A1                               |          |              | <sub>dra</sub> |             | M        |
| project no<br>2467 | ).                      | drawing no. AG(0)06                              |          |              | rev            |             |          |



#### SECTION A-A AS EXISTING















#### NORTH ELEVATION



EAST ELEVATION



#### SOUTH ELEVATION





#### SECTION A-A





#### SECTION B-B

KEY PLAN (NTS)





AERIAL PHOTOGRAPH AT THE EXISTING VISITOR CENTRE (nts)



PERSPECTIVE 'DRONE' VIEW (nts)



NORTH EAST ELEVATION



SOUTH EAST ELEVATION



#### SOUTH WEST ELEVATION

scale 1:100





PERSPECTIVE VIEW 01 (nts)





NOTES:

- Learning Hub site boundary

# BAXTER STUDIO Architects

Fleming House, Fleming Road Livingston, EH54 7BN

Tel: 01506 410335 e-mail: office@andersonbayne.com www.andersonbayne.co.uk Project

scale(s) 500@A3

drawing no. AG(0)11

### ROYAL ZOOLOGICAL SOCIETY OF SCOTLAND Highland Wildlife Park, PH21 1NL Discovery Centre Projects

LEARNING HUB Site Plan as Existing

| CONSTRUCTION | TENDER | BILLING