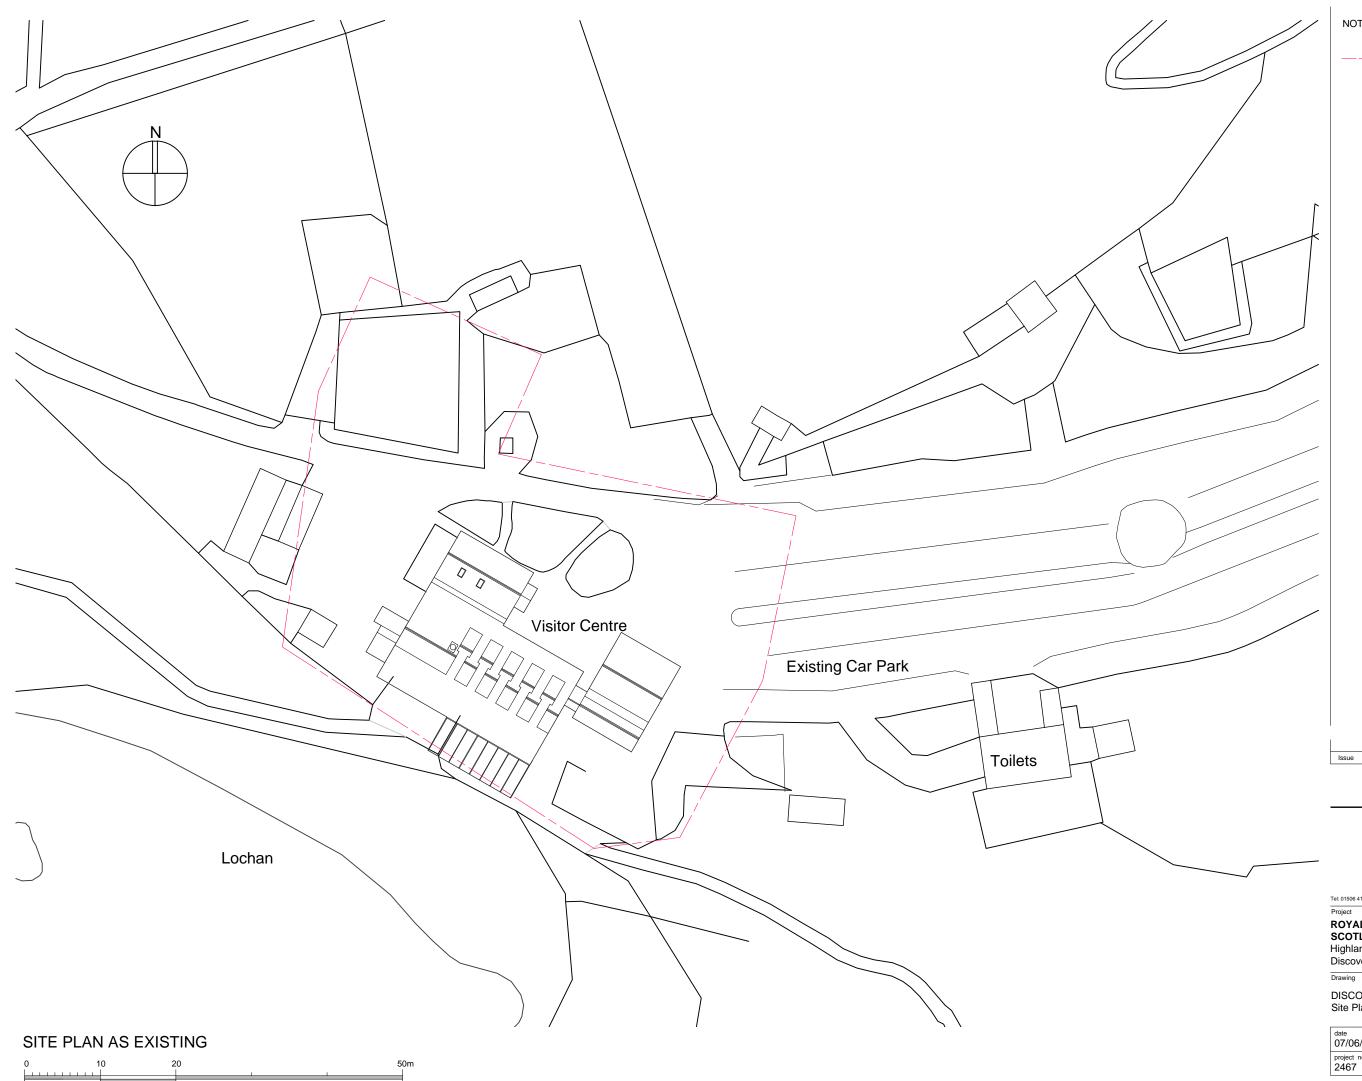

NOTES:

Discovery Hub site boundary

| Issue | Date | Details |
|-------|------|---------|
|       |      |         |

# BAXTER STUDIO Architects

Fleming House, Fleming Road Livingston, EH54 7BN

Tel: 01506 410335 e-mail: office@andersonbayne.com www.andersonbayne.co.uk Project

ROYAL ZOOLOGICAL SOCIETY OF SCOTLAND Highland Wildlife Park, PH21 1NL Discovery Centre Projects

Drawing

DISCOVERY HUB Site Plan as Existing

| OVERY HUB<br>Plan as Existin | ng                     | CONSTRUCTION | TENDER | BILLING   | INFORMATION | # PLANNING |  |
|------------------------------|------------------------|--------------|--------|-----------|-------------|------------|--|
| 6/2021                       | scale(s)<br>500@A3     |              |        | dra<br>BB |             | M          |  |
| no.                          | drawing no.<br>AG(0)01 |              |        | rev       |             |            |  |
|                              | •                      |              |        |           |             |            |  |