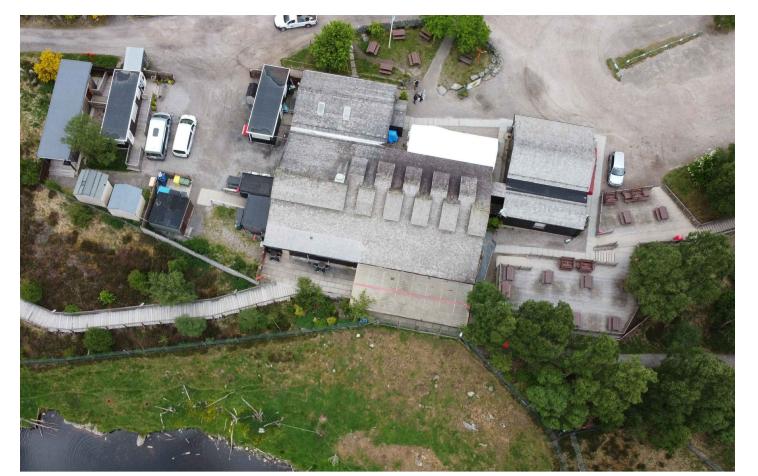

Drawing

DISCOVERY HUB Site Plan as Existing

| OVERY HUB<br>Plan as Existin | ng                     | CONSTRUCTION | TENDER | BILLING   | INFORMATION | # PLANNING |  |
|------------------------------|------------------------|--------------|--------|-----------|-------------|------------|--|
| 6/2021                       | scale(s)<br>500@A3     |              |        | dra<br>BB |             | M          |  |
| no.                          | drawing no.<br>AG(0)01 |              |        | rev       |             |            |  |
|                              | •                      |              |        |           |             |            |  |