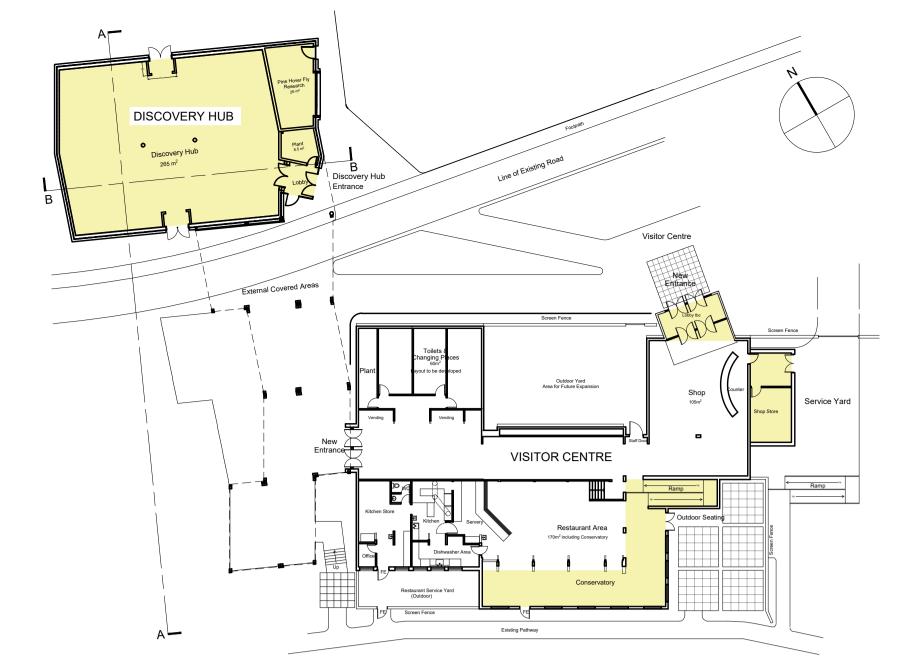

# BAXTER STUDIO Architects

Fleming House, Fleming Road Livingston, EH54 7BN

Tel: 01506 410335 e-mail: office@andersonbayne.com www.andersonbayne.co.uk Project

ROYAL ZOOLOGICAL SOCIETY OF SCOTLAND Highland Wildlife Park, PH21 1NL Discovery Centre Projects

Drawing

DISCOVERY HUB Site Plan as Existing

| OVERY HUB<br>Plan as Existin | ng                     | CONSTRUCTION | TENDER | BILLING   | INFORMATION | # PLANNING |  |
|------------------------------|------------------------|--------------|--------|-----------|-------------|------------|--|
| 6/2021                       | scale(s)<br>500@A3     |              |        | dra<br>BB |             | M          |  |
| no.                          | drawing no.<br>AG(0)01 |              |        | rev       |             |            |  |
|                              | •                      |              |        |           |             |            |  |

NOTES:

Discovery Hub site boundary approx. 3000m<sup>2</sup>

Issue Date Details