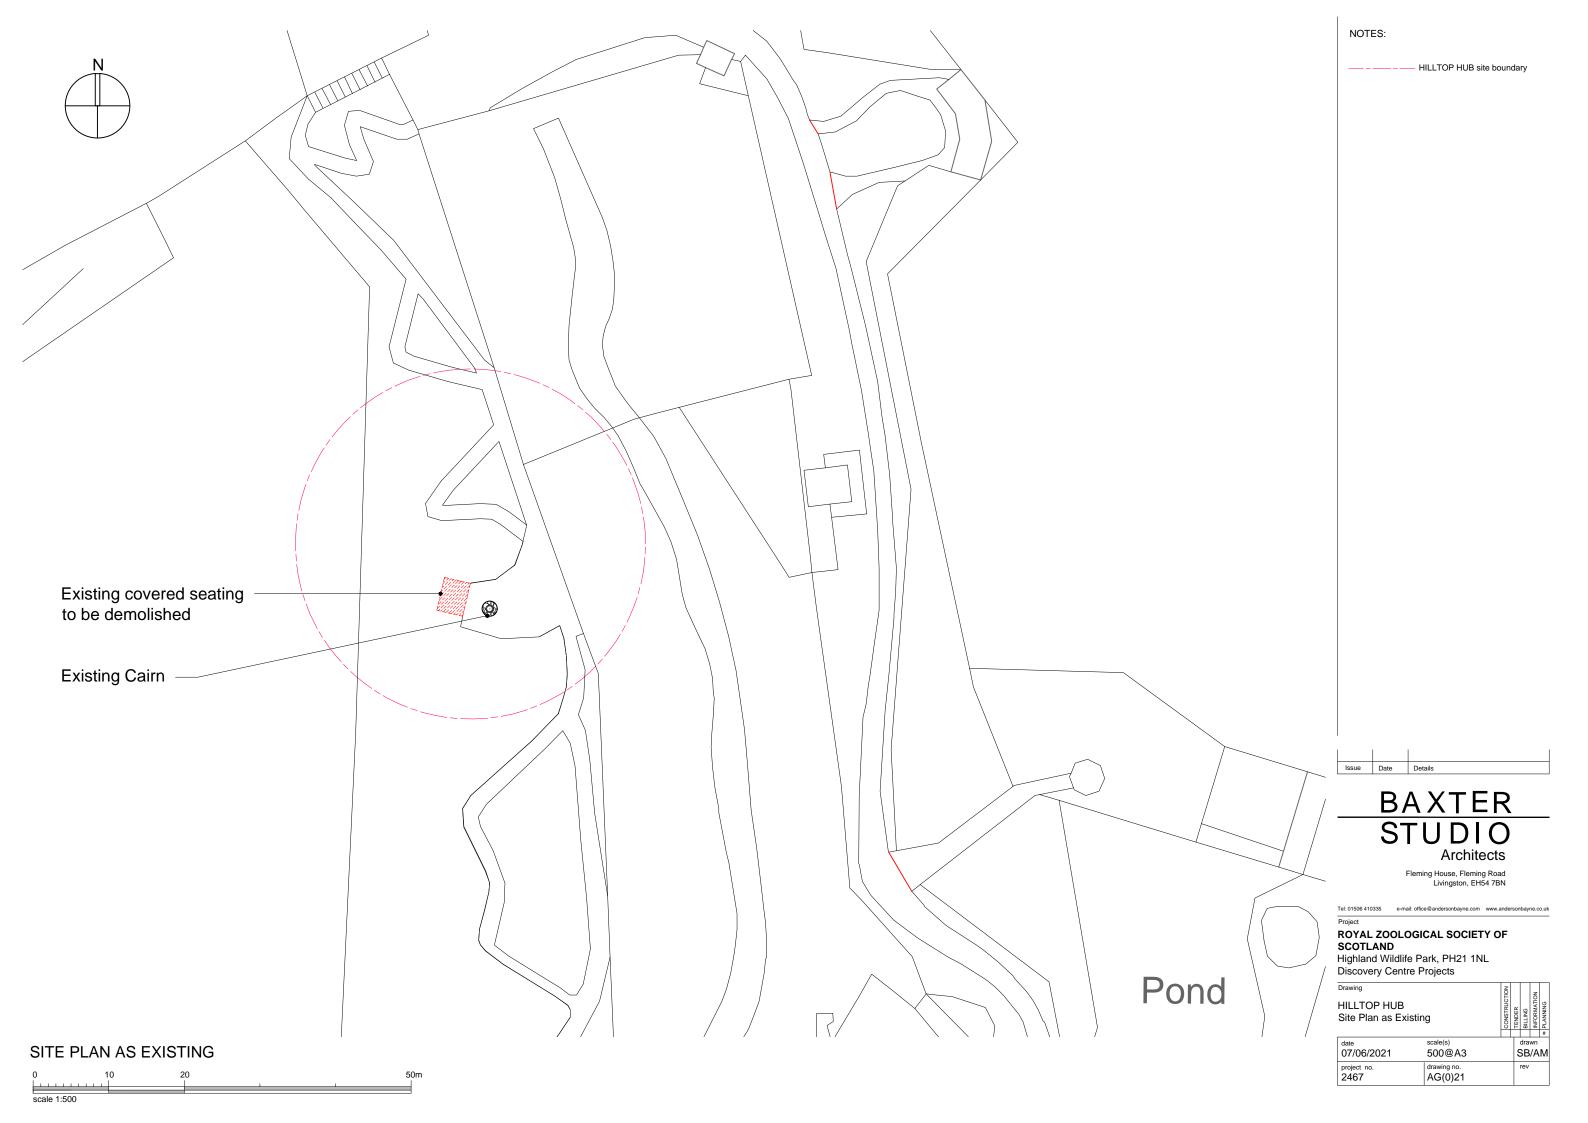

Drawing

DISCOVERY HUB Site Plan as Existing

| OVERY HUB<br>Plan as Existin | ng                     | CONSTRUCTION | TENDER | BILLING   | INFORMATION | # PLANNING |  |
|------------------------------|------------------------|--------------|--------|-----------|-------------|------------|--|
| 6/2021                       | scale(s)<br>500@A3     |              |        | dra<br>BB |             | M          |  |
| no.                          | drawing no.<br>AG(0)01 |              |        | rev       |             |            |  |
|                              | •                      |              |        |           |             |            |  |

NOTES:

Discovery Hub site boundary approx. 3000m<sup>2</sup>

Issue Date Details