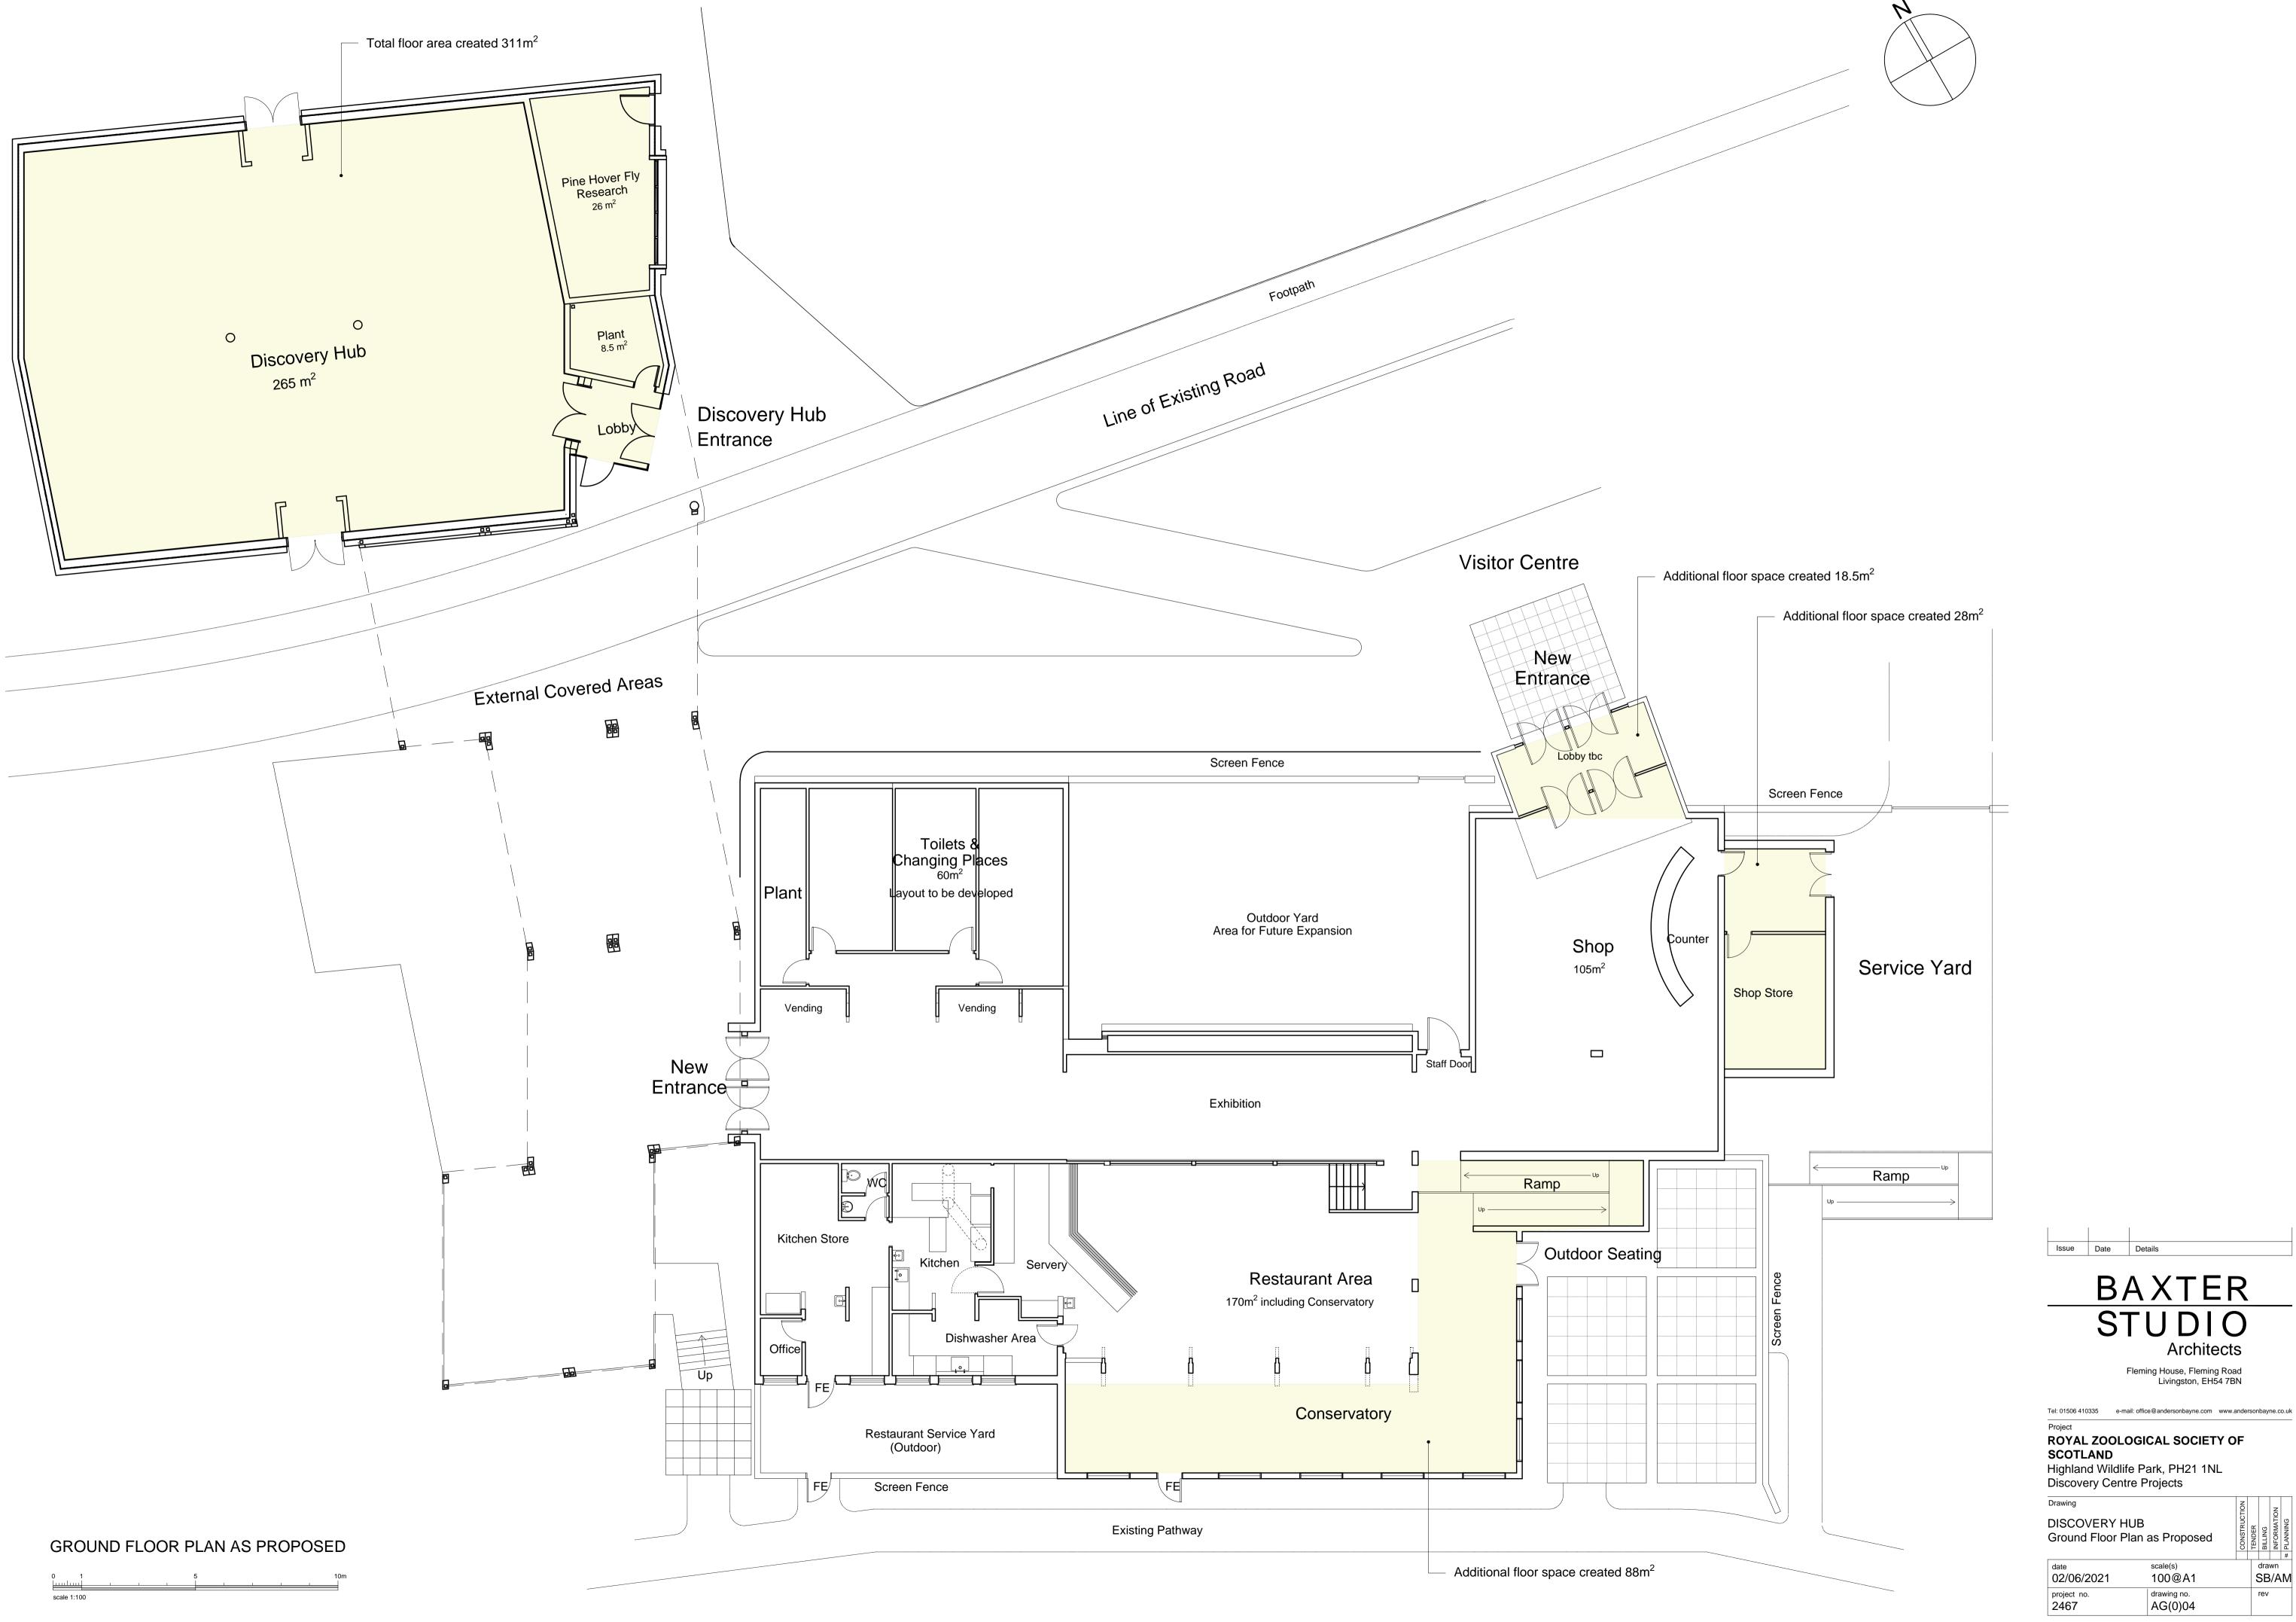

Drawing

DISCOVERY HUB Site Plan as Proposed

| Site Plan as Proposed |             |  |   | BILLING | INFORMA | PLANNIN |
|-----------------------|-------------|--|---|---------|---------|---------|
|                       |             |  |   |         |         | #       |
| date                  | scale(s)    |  |   | dra     | wn      |         |
| 07/06/2021            | 500@A3      |  | 1 | SB      | /A      | Μ       |
| project no.           | drawing no. |  |   | rev     |         |         |
| 2467                  | AG(0)02     |  |   |         |         |         |
|                       |             |  |   |         |         |         |