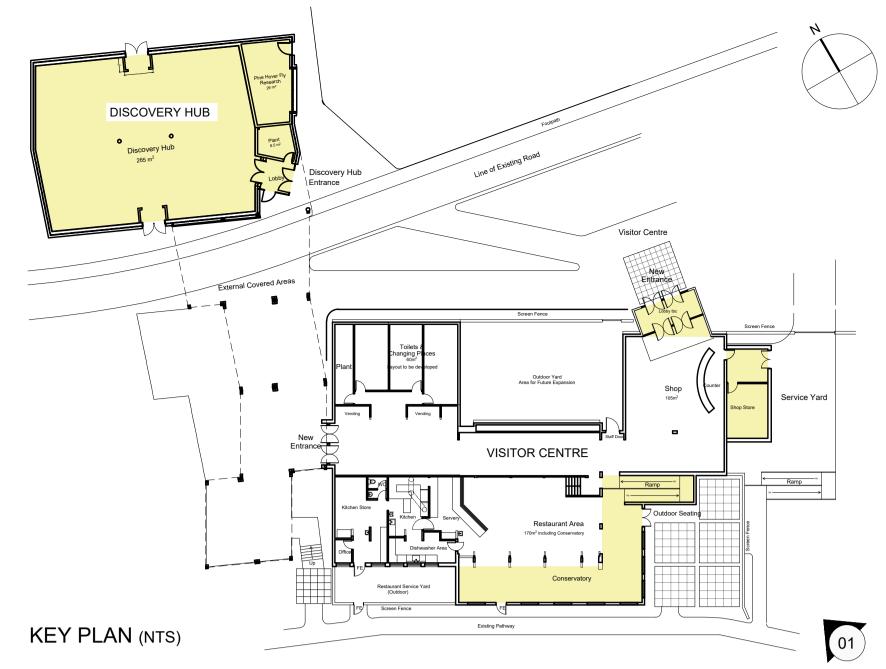

### PLANS

LOCATION PLAN HIGHLAND WILDLIFE PARK (scale 1:2500)

<

Tank

Issue Date Details BAXTER STUDIO Architects

Architects Fleming House, Fleming Road Livingston, EH54 7BN

Tel: 01506 410335 e-mail: office@andersonbayne.com www.andersonbayne.co.uk

Project **ROYAL ZOOLOGICAL SOCIETY OF SCOTLAND** Highland Wildlife Park, PH21 1NL Discovery Centre Projects

Drawing

LOCATION PLAN

construction TENDER BILLING INFORMATION \* PLANNING

| date                | scale(s)                |  | drav | wn |
|---------------------|-------------------------|--|------|----|
| 09/06/2021          | 2500@A1                 |  | SB   | // |
| project no.<br>2467 | drawing no.<br>AG(0)100 |  | rev  |    |
|                     |                         |  |      |    |