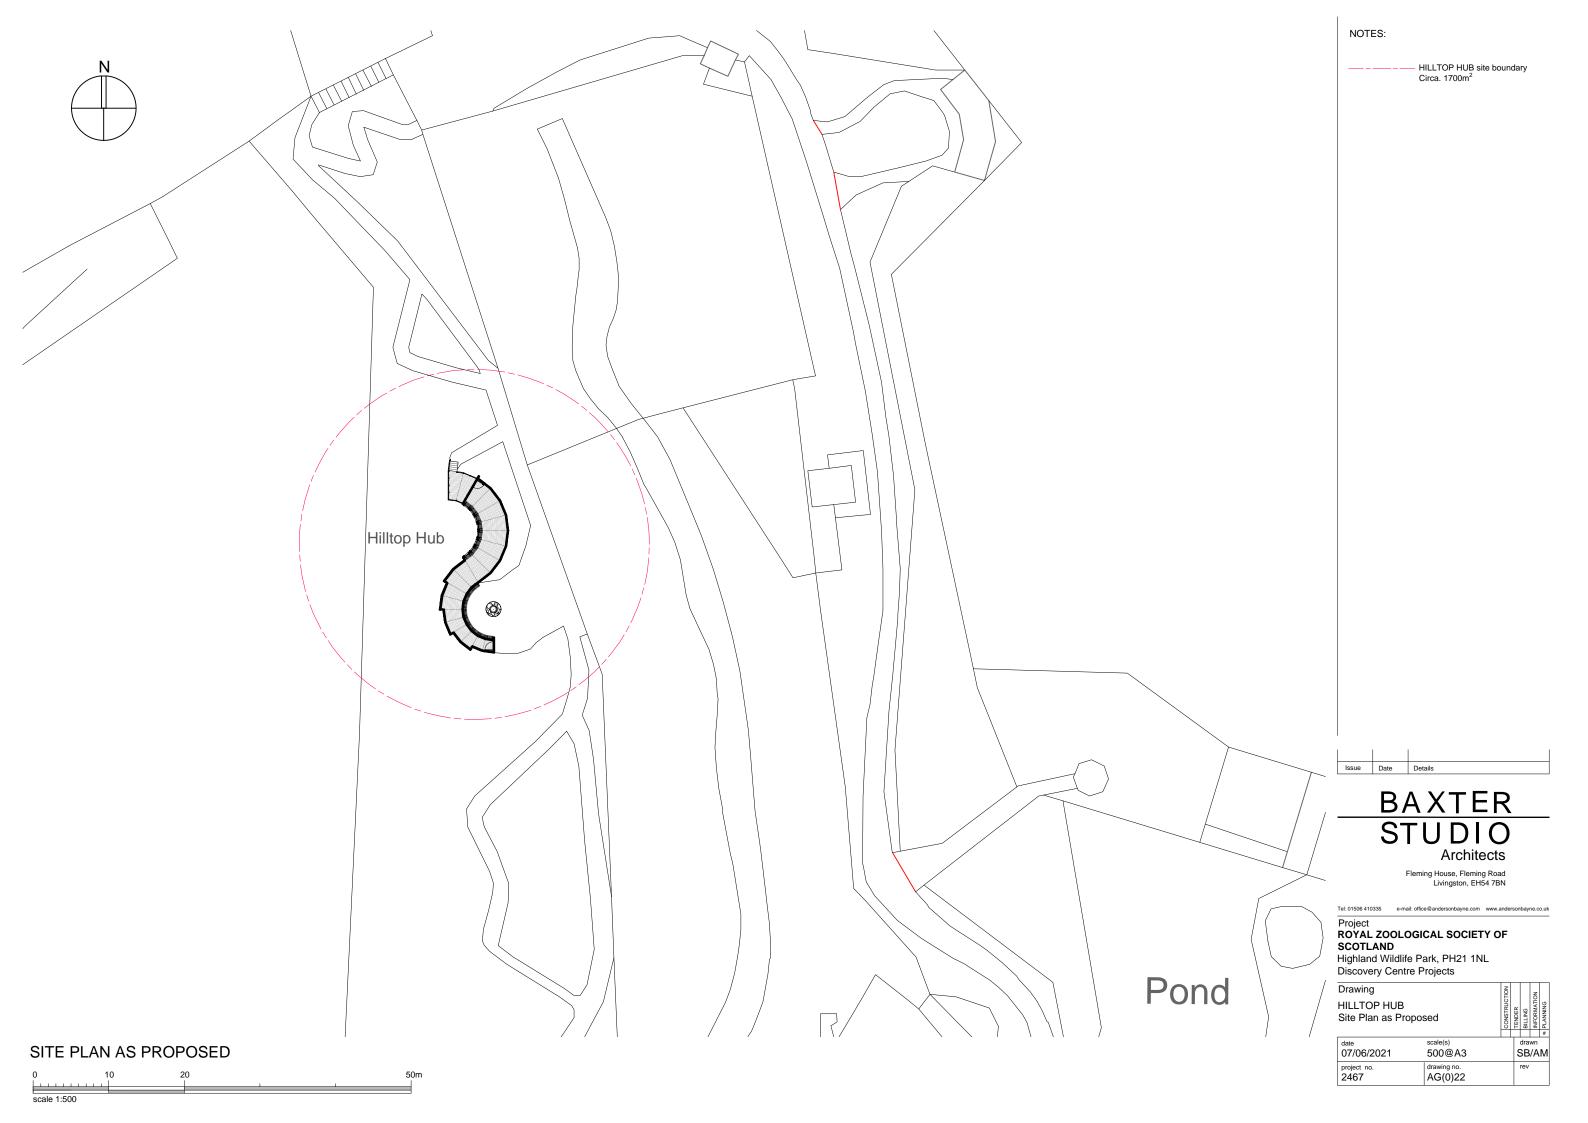

Drawing

DISCOVERY HUB Site Plan as Proposed

| Site Plan as Proposed |             |  |   | BILLING | INFORMA | PLANNIN |
|-----------------------|-------------|--|---|---------|---------|---------|
|                       |             |  |   |         |         | #       |
| date                  | scale(s)    |  |   | dra     | wn      |         |
| 07/06/2021            | 500@A3      |  | 1 | SB      | /A      | Μ       |
| project no.           | drawing no. |  |   | rev     |         |         |
| 2467                  | AG(0)02     |  |   |         |         |         |
|                       |             |  |   |         |         |         |

NOTES:

Discovery Hub site boundary approx. 3000m<sup>2</sup>

Issue Date Details