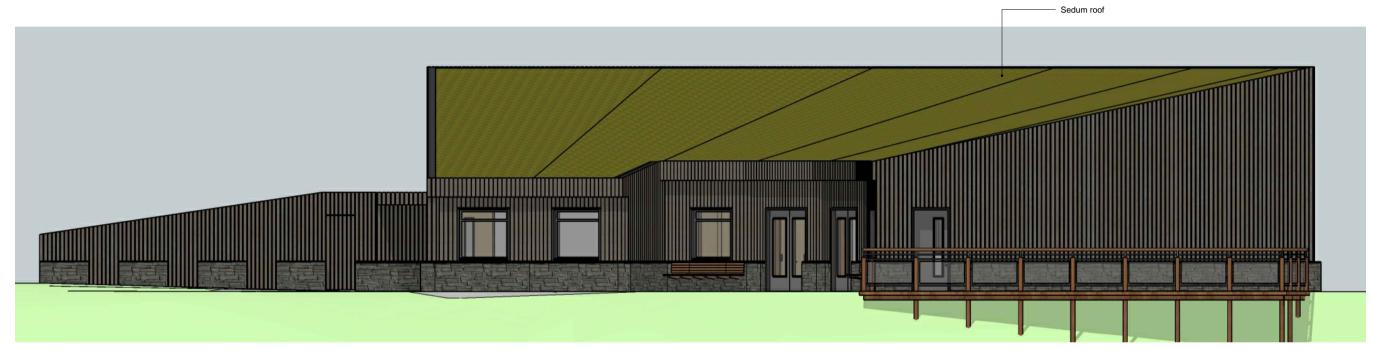

|            |



Learning Hub site boundary approx. 1700m<sup>2</sup>

Issue Date Details

# BAXTER STUDIO Architects

Fleming House, Fleming Road Livingston, EH54 7BN

Tel: 01506 410335 e-mail: office@andersonbayne.com www.andersonbayne.co.uk

## Project ROYAL ZOOLOGICAL SOCIETY OF SCOTLAND Highland Wildlife Park, PH21 1NL Discovery Centre Projects

LEARNING HUB Site Plan as Proposed

|             |             |    |     |    | # |
|-------------|-------------|----|-----|----|---|
| date        | scale(s)    |    | dra | wn |   |
| 07/06/2021  | 500@A3      | 19 | SB  | /A | Μ |
| project no. | drawing no. |    | rev |    |   |
| 2467        | AG(0)12     |    |     |    |   |
| •           | •           |    |     |    |   |



#### KEY PLAN (NTS)



NORTH EAST ELEVATION



#### SOUTH EAST ELEVATION







#### NORTH WEST ELEVATION

scale 1:100



CUTAWAY VIEW OF THE LEARNING HUB (NTS)



SECTION A-A





Issue Date Details BAXTER STUDIO Architects Fleming House, Fleming Road Livingston, EH54 7BN Tel: 01506 410335 e-mail: office@andersonbayne.com www.andersonbayne.co.uk Project ROYAL ZOOLOGICAL SOCIETY OF SCOTLAND Highland Wildlife Park, PH21 1NL Discovery Centre Projects Drawing LEARNING HUB Elevations & Sections as Proposed

|             | uns as i rupuseu | S | TEN | BILL | INFO | PIA |
|-------------|------------------|---|-----|------|------|-----|
|             |                  |   | _   |      |      | #   |
| date        | scale(s)         |   |     | dra  |      |     |
| 02/06/2021  | 100@A1           |   |     | SB   | 5/A  | M   |
| project n