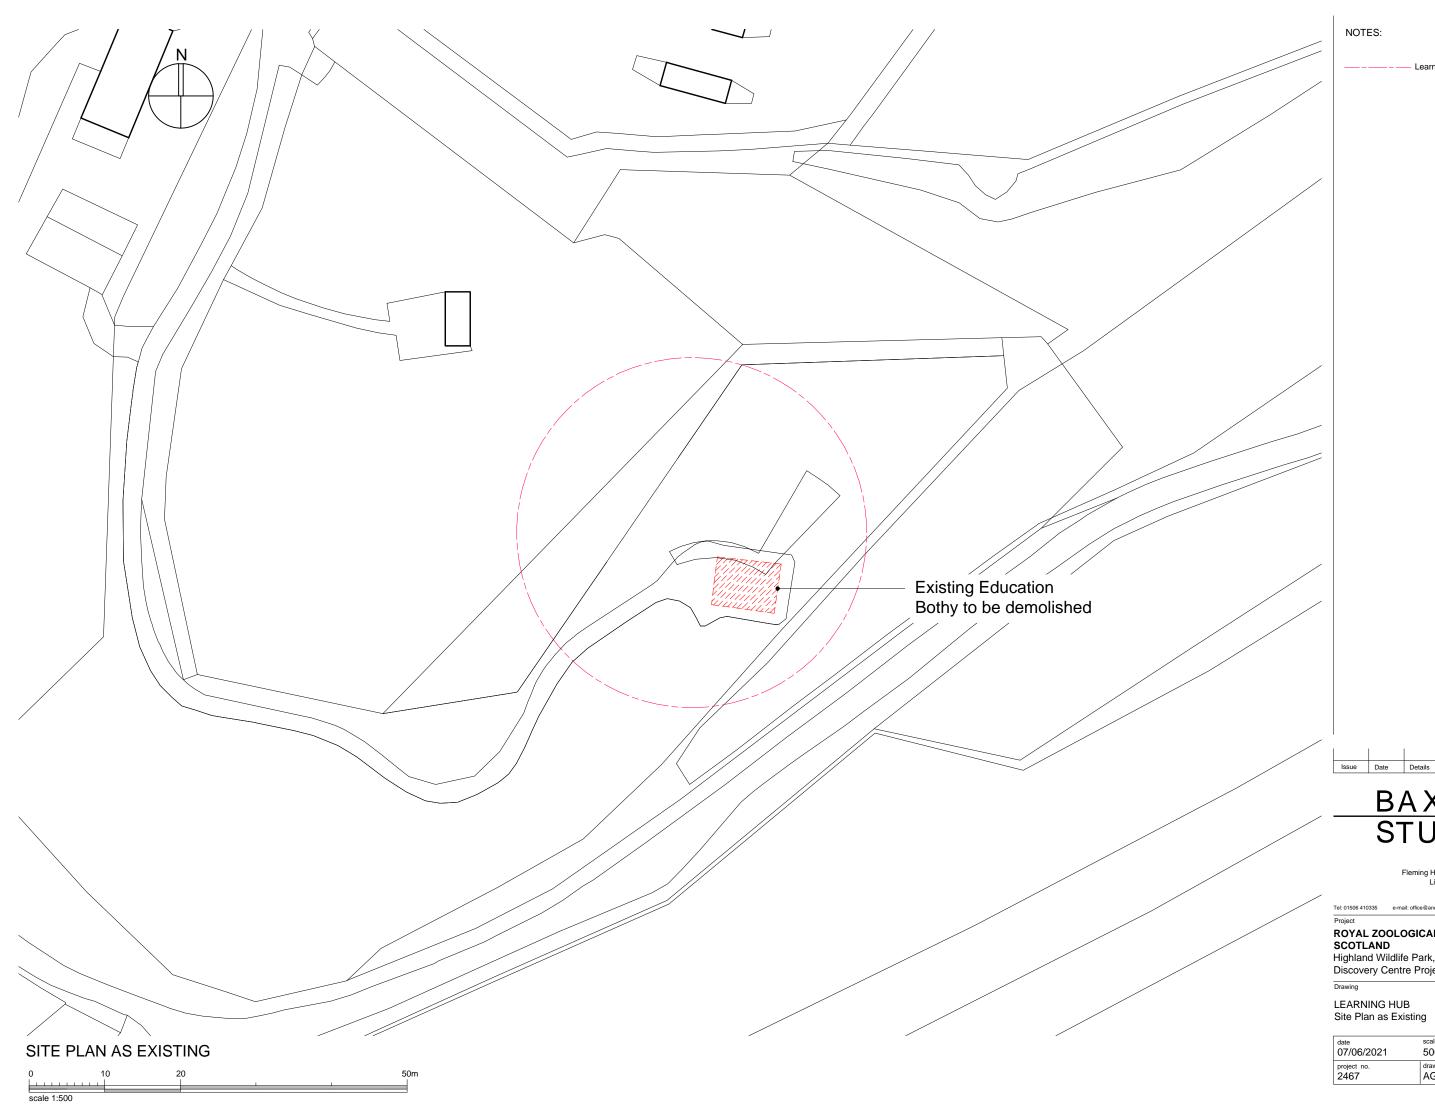

Drawing

DISCOVERY HUB Site Plan as Existing

| OVERY HUB<br>Plan as Existin | ng                     | CONSTRUCTION | TENDER | BILLING   | INFORMATION | # PLANNING |  |
|------------------------------|------------------------|--------------|--------|-----------|-------------|------------|--|
| 6/2021                       | scale(s)<br>500@A3     |              |        | dra<br>BB |             | M          |  |
| no.                          | drawing no.<br>AG(0)01 |              |        | rev       |             |            |  |
|                              | •                      |              |        |           |             |            |  |

NOTES:

Discovery Hub site boundary approx. 3000m<sup>2</sup>

Issue Date Details