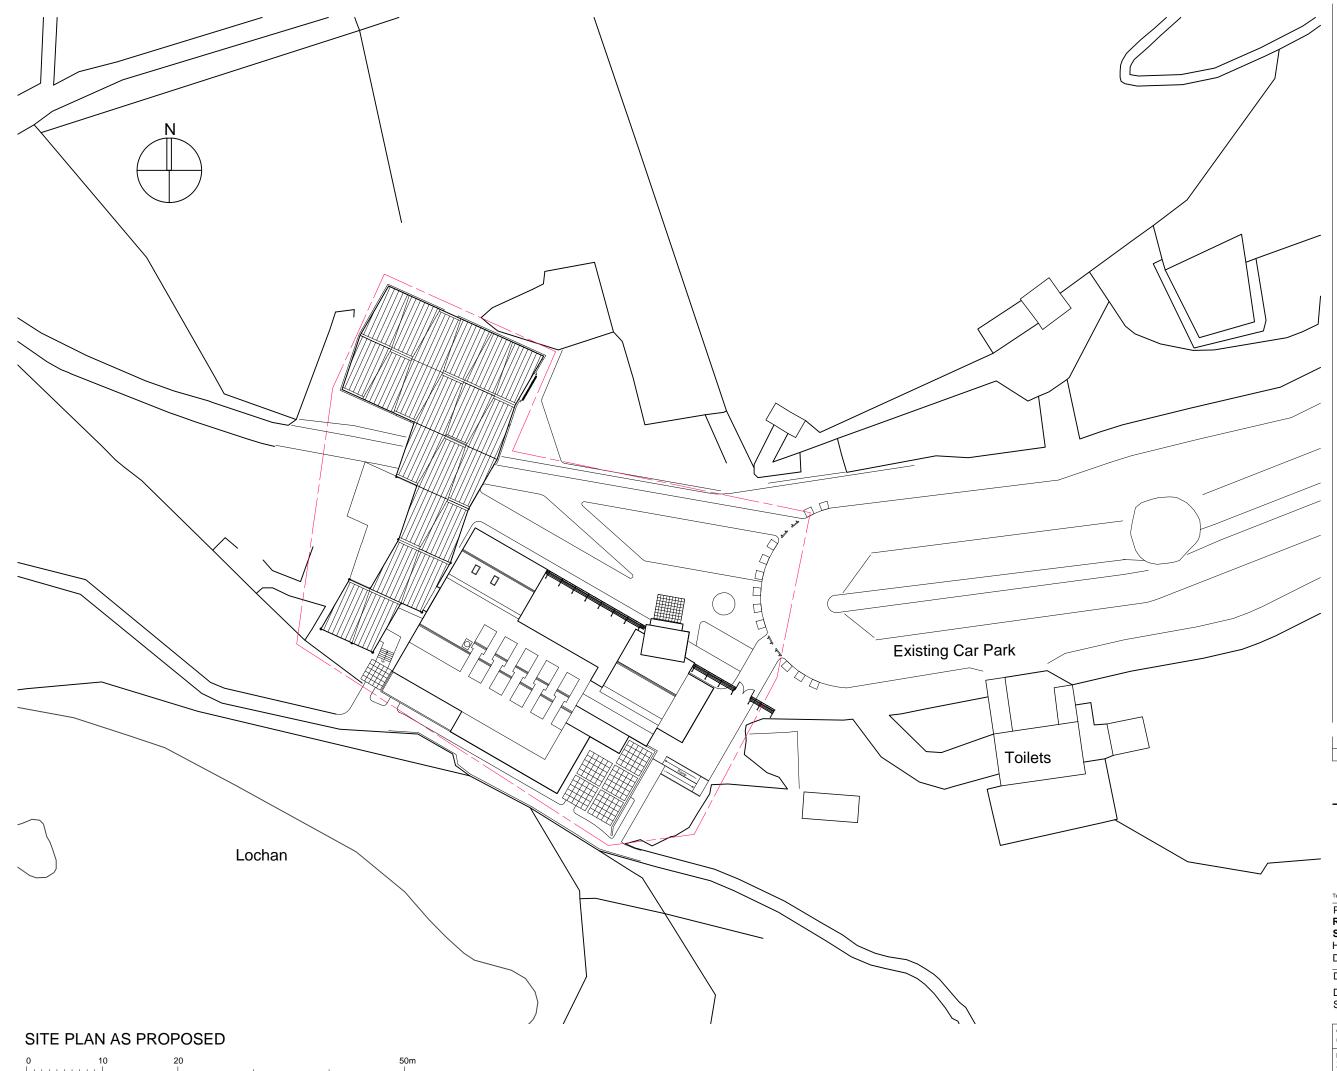

NOTES:

Discovery Hub site boundary approx. 3000m<sup>2</sup>

Issue Date Details

## BAXTER STUDIO Architects

Fleming House, Fleming Road Livingston, EH54 7BN

Tel: 01506 410335 e-mail: office@andersonbayne.co.uk

Project ROYAL ZOOLOGICAL SOCIETY OF SCOTLAND

Highland Wildlife Park, PH21 1NL Discovery Centre Projects

Drawing

DISCOVERY HUB Site Plan as Proposed

| Site Plan as Proposed |             |  |   | BILLING | INFORMA | PLANNIN |
|-----------------------|-------------|--|---|---------|---------|---------|
|                       |             |  |   |         |         | #       |
| date                  | scale(s)    |  |   | dra     | wn      |         |
| 07/06/2021            | 500@A3      |  | 1 | SB      | /A      | Μ       |
| project no.           | drawing no. |  |   | rev     |         |         |
| 2467                  | AG(0)02     |  |   |         |         |         |
|                       |             |  |   |         |         |         |