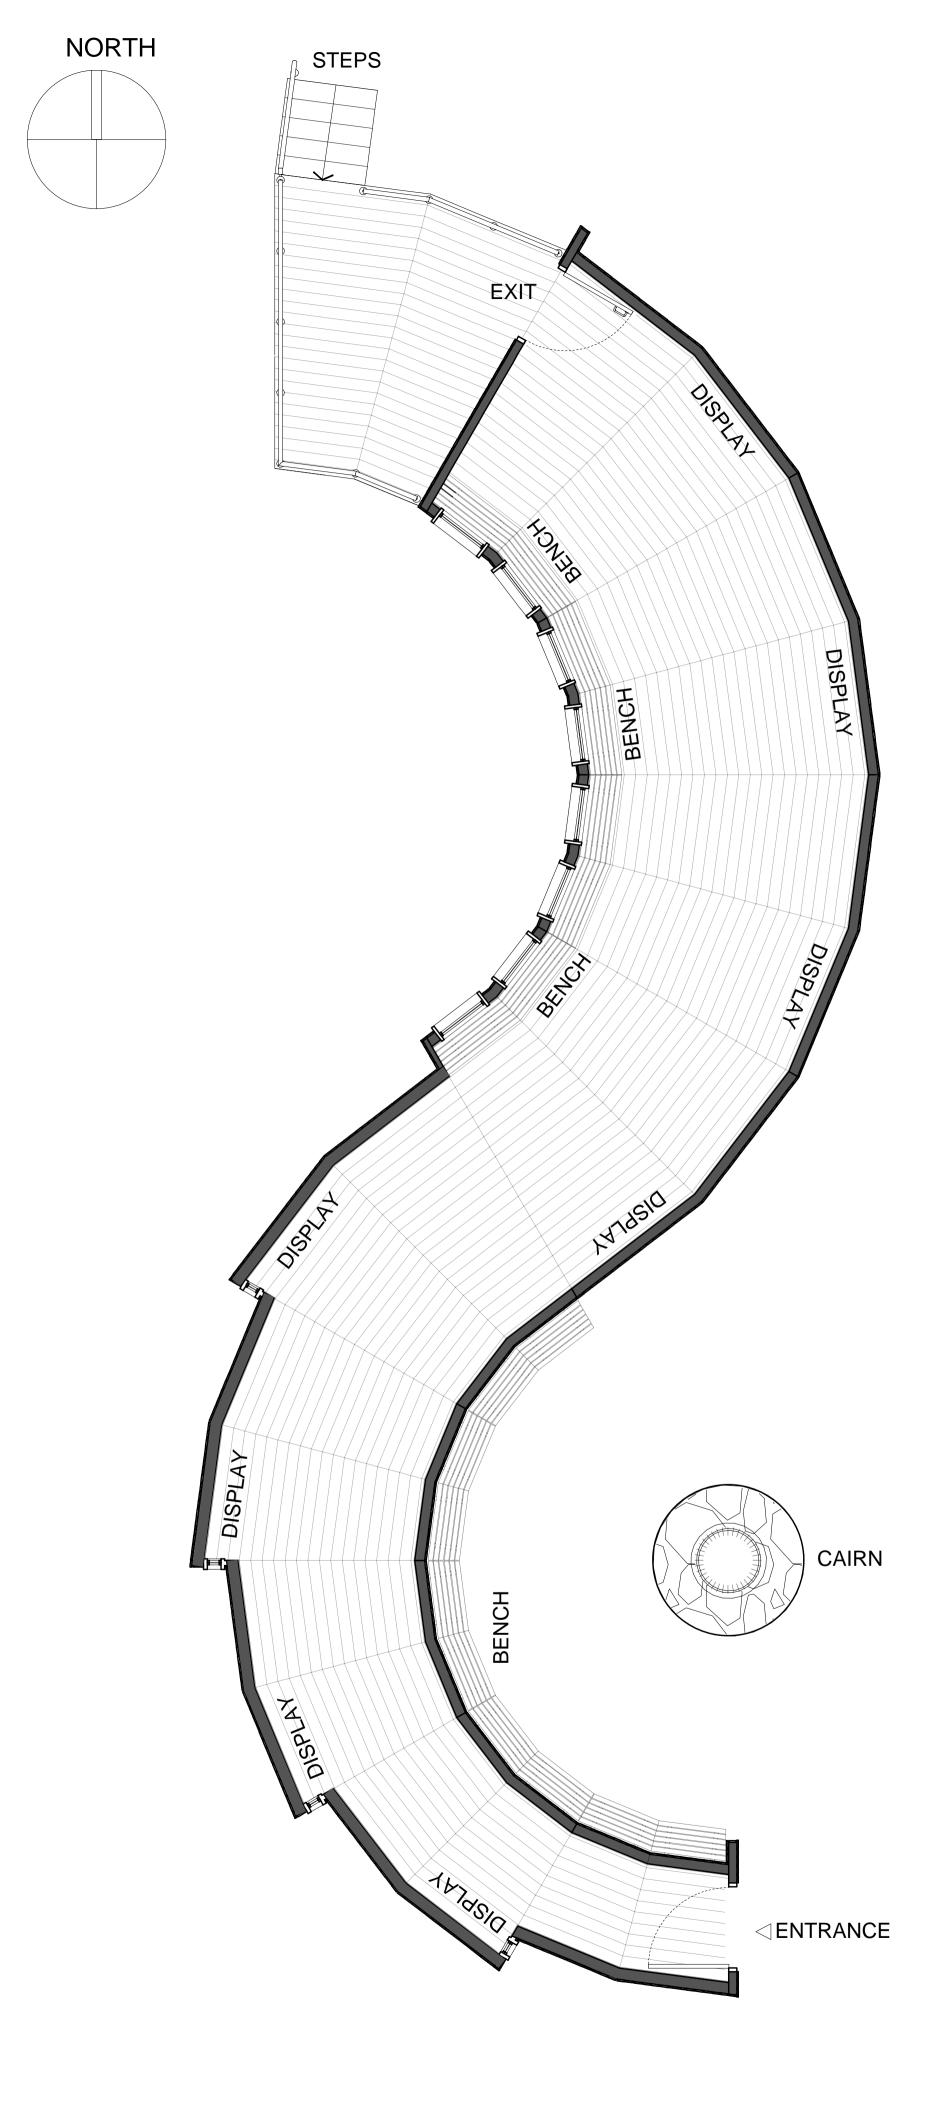

FLOOR PLAN AS PROPOSED

| Issue                                                                         | Date                                                            | Details                                                              |      |        |      |        |         |             |            |
|-------------------------------------------------------------------------------|-----------------------------------------------------------------|----------------------------------------------------------------------|------|--------|------|--------|---------|-------------|------------|
|                                                                               | B                                                               | AXT                                                                  |      | F      | 2    |        |         |             |            |
|                                                                               | S                                                               | TUD                                                                  |      | (      | )    |        |         |             |            |
|                                                                               | _                                                               | Arch                                                                 | ite  | ects   | S    |        |         |             |            |
|                                                                               |                                                                 | Fleming House, Fle<br>Livingston,                                    | -    |        |      |        |         |             |            |
|                                                                               |                                                                 |                                                                      |      | ט ז די |      |        |         |             |            |
|                                                                               |                                                                 |                                                                      |      |        |      |        |         |             |            |
| el: 01506 41                                                                  | 0335 e-r                                                        | nail: office@andersonbayne                                           | .com | www.a  | ande | rsor   | bay     | ne.c        | o.ul       |
| Project                                                                       |                                                                 |                                                                      |      |        |      | rsor   | nbay    | ne.c        | o.ul       |
| Project<br>ROYAL                                                              | . ZOOL                                                          | nail: office@andersonbayne                                           |      |        |      | rsor   | ıbay    | ne.c        | :o.ul      |
| Project<br>ROYAL<br>SCOTL                                                     | . ZOOL<br>.AND                                                  | OGICAL SOC                                                           | IET  | ΥO     |      | rsor   | nbay    | ne.c        | :o.ul      |
| Project<br>ROYAL<br>SCOTL<br>Highlan                                          | <b>ZOOL</b><br>AND                                              |                                                                      | IET  | ΥO     |      | rsor   | ıbay    | ne.c        | :o.uł      |
| Project<br>ROYAL<br>SCOTL<br>Highlan<br>Discove                               | <b>ZOOL</b><br>AND                                              | <b>OGICAL SOC</b><br>ife Park, PH21                                  | IET  | ΥO     | F    | rsor   | bay     |             | :o.ul      |
| Project<br>ROYAL<br>SCOTL<br>Highlan<br>Discove                               | <b>ZOOL</b><br>AND                                              | <b>OGICAL SOC</b><br>ife Park, PH21<br>tre Projects                  | IET  | ΥO     | F    |        |         |             |            |
| Project<br>ROYAL<br>SCOTL<br>Highlan<br>Discove<br>Drawing<br>LEARN           | <b>ZOOL</b><br>AND<br>d Wildli<br>ery Cen                       | OGICAL SOC<br>ife Park, PH21<br>tre Projects<br>JB                   | IET  | ΥO     | F    |        |         |             |            |
| Project<br><b>ROYAL</b><br>SCOTL<br>Highlan<br>Discove<br>Drawing<br>LEARN    | <b>ZOOL</b><br>AND<br>d Wildli<br>ery Cen                       | OGICAL SOC<br>ife Park, PH21<br>tre Projects<br>JB                   | IET  | ΥO     |      | TENDER | BILLING | INFORMATION | # PLANNING |
| Project<br>ROYAL<br>SCOTL<br>Highlan<br>Discove<br>Drawing<br>LEARN<br>Propos | <b>ZOOL</b><br>AND<br>d Wildli<br>ery Cen<br>IING HL<br>ed Plan | OGICAL SOC<br>ife Park, PH21<br>tre Projects<br>JB<br>is<br>scale(s) | IET  | ΥO     | F    | TENDER | BILLING |             | # PLANNING |
| SCOTL<br>Highlan<br>Discove<br>Drawing<br>LEARN<br>Propos                     | <b>ZOOL</b><br>AND<br>d Wildli<br>ery Cen<br>IING HL<br>ed Plan | OGICAL SOC<br>ife Park, PH21<br>tre Projects<br>JB                   | IET  | ΥO     | F    | TENDER | BILLING |             | # PLANNING |

KEY PLAN (NTS)