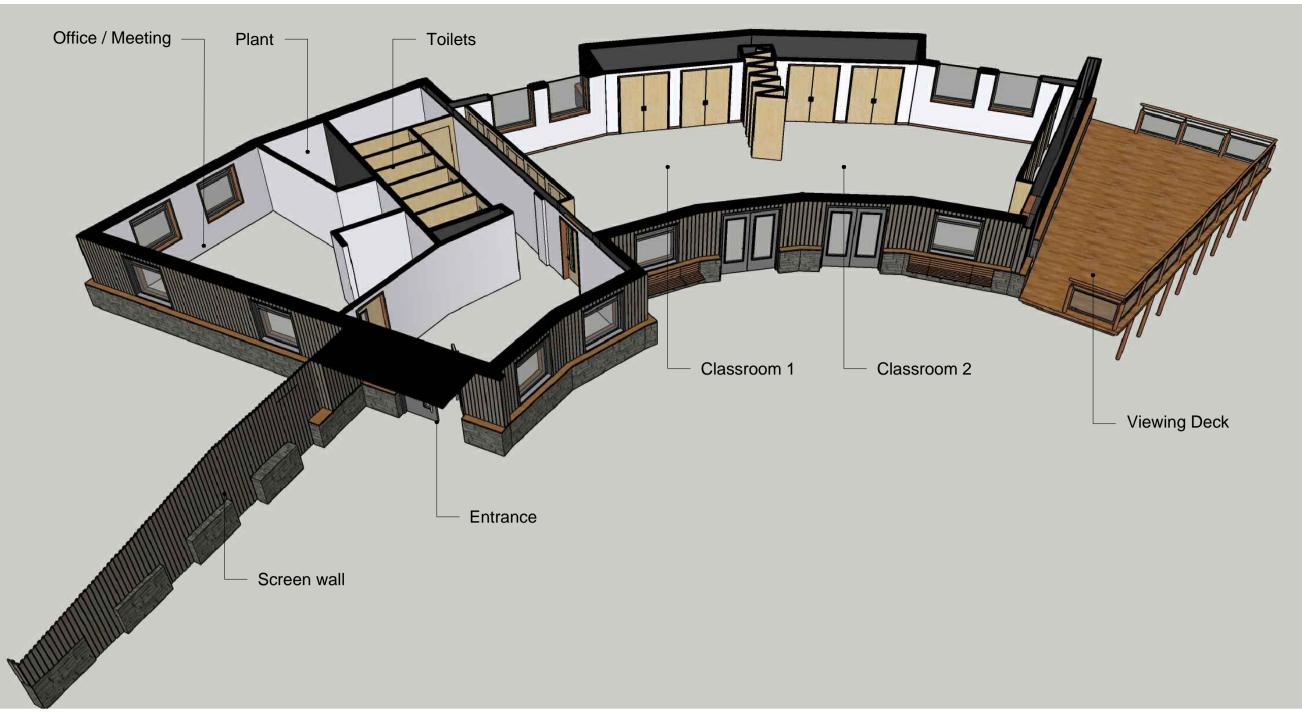

### PLANS

LOCATION PLAN HIGHLAND WILDLIFE PARK (scale 1:2500)

<

Tank

Issue Date Details BAXTER STUDIO Architects

Architects Fleming House, Fleming Road Livingston, EH54 7BN

Tel: 01506 410335 e-mail: office@andersonbayne.com www.andersonbayne.co.uk

Project **ROYAL ZOOLOGICAL SOCIETY OF SCOTLAND** Highland Wildlife Park, PH21 1NL Discovery Centre Projects

Drawing

LOCATION PLAN

construction TENDER BILLING INFORMATION \* PLANNING

| date                | scale(s)                |  | drav | wn |
|---------------------|-------------------------|--|------|----|
| 09/06/2021          | 2500@A1                 |  | SB   | // |
| project no.<br>2467 | drawing no.<br>AG(0)100 |  | rev  |    |
|                     |                         |  |      |    |