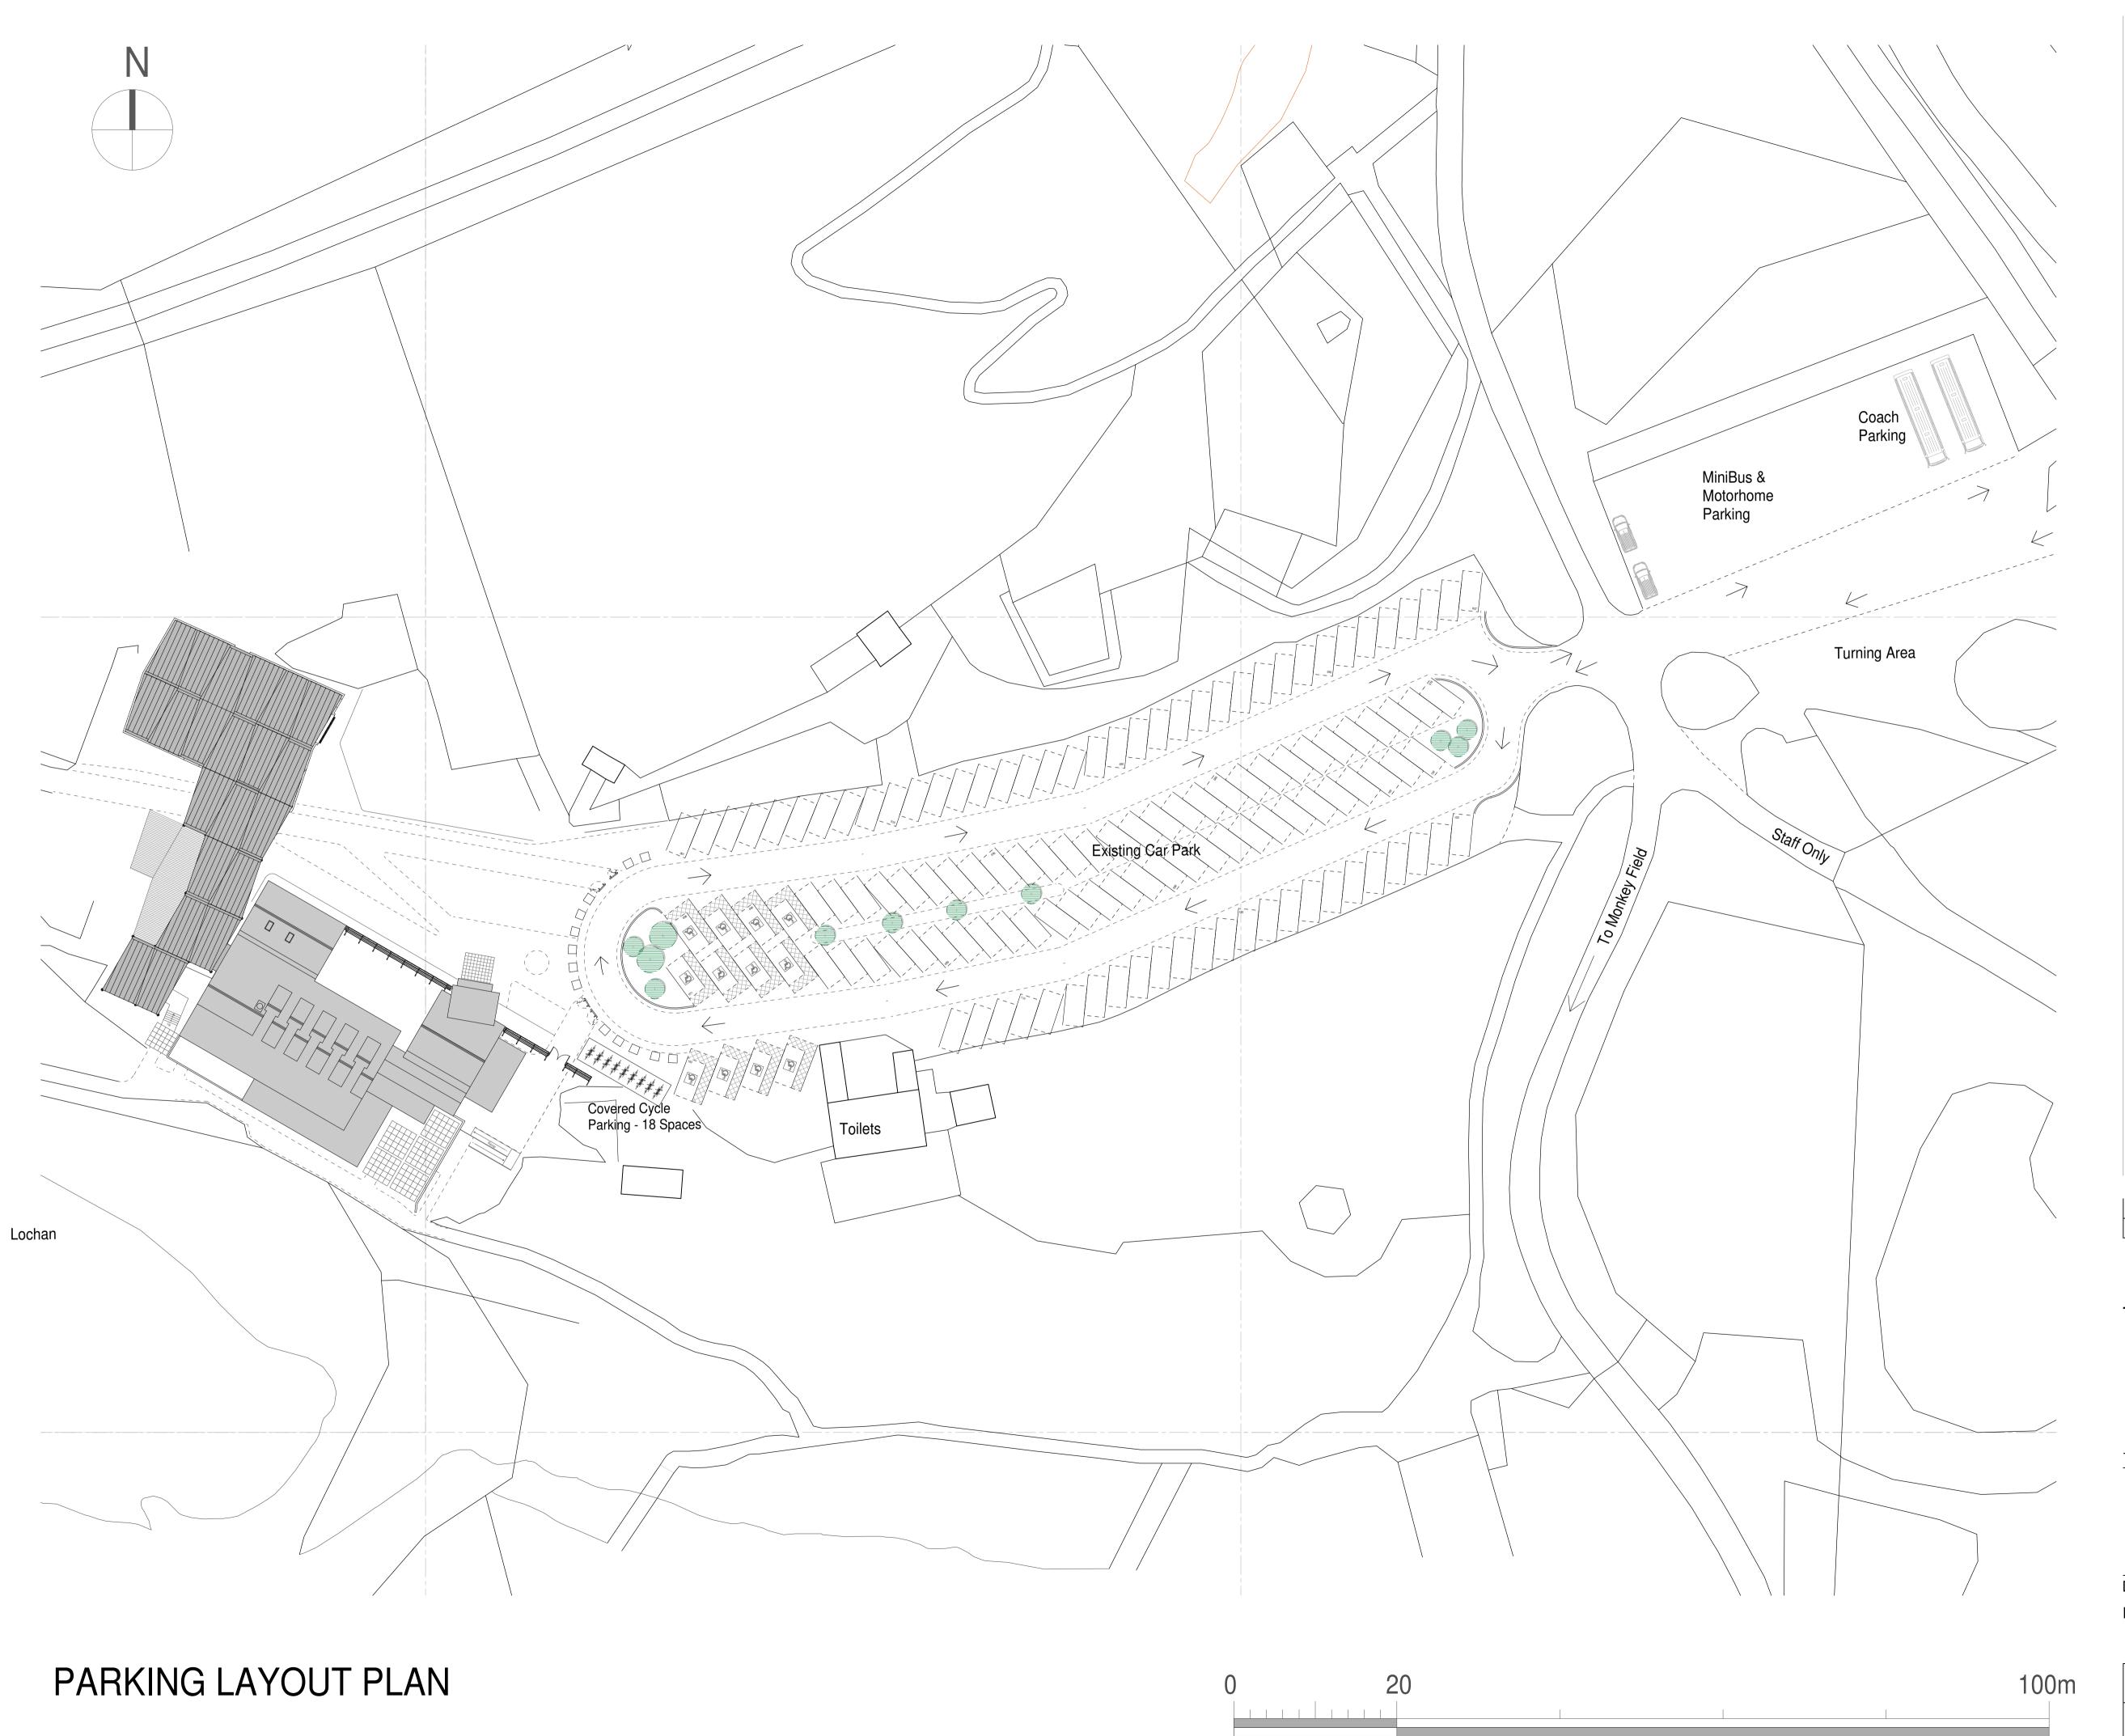

#### Notes

Car Park is always managed. Coaches have to pre-book and spaces will be reserved for them. Motor Homes and Mini-buses can also park in the Overflow & Monkey Field Car Park

Parking Bays are 5000x2500mm, Disabled Parking as Building Standards Requirements with 1200mm margin.

Bicyle Parking - Sheffield racks at 1200mm c/c covered for protection from elements.

25.08.21 First Issue # Details Date Issue BAXTER S 

11.11.21 Cycle Parking Added, Notes Updated

architecture Fleming House, 5 Fleming Road Livingston, EH54 7BN

Tel: 01506 410335 e-mail: office@baxterstudio.co.uk www.baxterstudio.co.uk Project

Royal Zoological Society of Scotland Highland Wildlife Park

| Drawing       |                    | CONS         | TENDER | BILLING | INFO        | DRAFT |
|---------------|--------------------|--------------|--------|---------|-------------|-------|
| PARKING LAYOU | T PLAN             | CONSTRUCTION | )ER    | G       | INFORMATION | 1     |
|               |                    |              |        |         | #           |       |
| date          | scale(s)           |              |        | drav    | vn          |       |
| 25.08.2021    | 1:750@A3, 1:375@A1 |              |        | SE      | 3           |       |
| project no.   | drawing no.        |              |        | rev     |             |       |
| 2467          | PP-01              |              |        | А       |             |       |