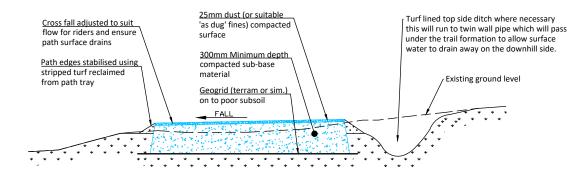

Agenda item 11

Appendix 1

2023/0243/DET

Plans

**Typical Trail Construction Detail** 

**Floated Trail Construction Detail** 

**Conveyor Belt Track Construction Detail** 

**Typical 'Berm' Trail Construction Detail** 

## Trail Sections and Make Up

The 'Descent' type trails will have more of an active raised profile across the hill side. The berm detail shows the changing profile of the trail.

Drawing Title

CAIRNGORM BIKE TRAILS TRAIL SECTION DETAILS