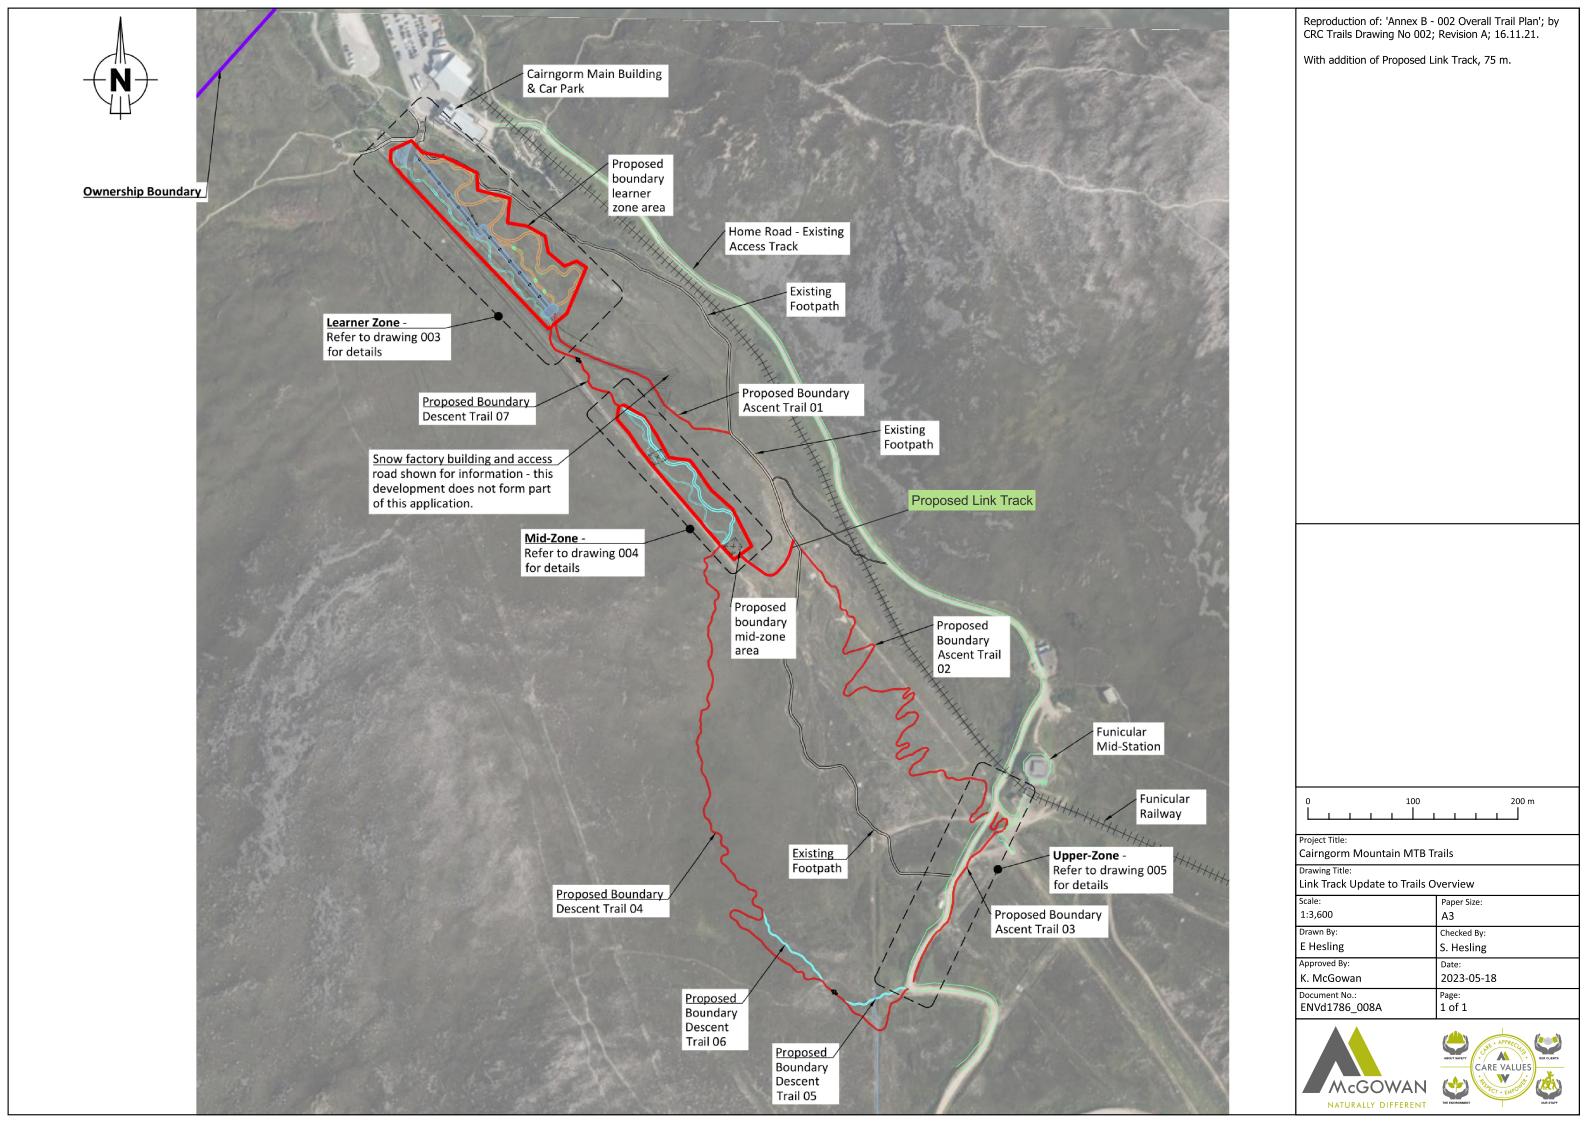

Agenda item 11

Appendix 1

2023/0243/DET

Plans







**Typical Trail Construction Detail** 



**Floated Trail Construction Detail** 



**Conveyor Belt Track Construction Detail** 



**Typical 'Berm' Trail Construction Detail** 

## Trail Sections and Make Up

The 'Descent' type trails will have more of an active raised profile across the hill side. The berm detail shows the changing profile of the trail.



Drawing Title

CAIRNGORM BIKE TRAILS TRAIL SECTION DETAILS

| TC       | 1:2000-A1<br>1:4000-A3 |             | CR20158    |
|----------|------------------------|-------------|------------|
| Date     | Revision               | Approved By | Drawing No |
| 16.11.21 | Α                      |             | 006        |