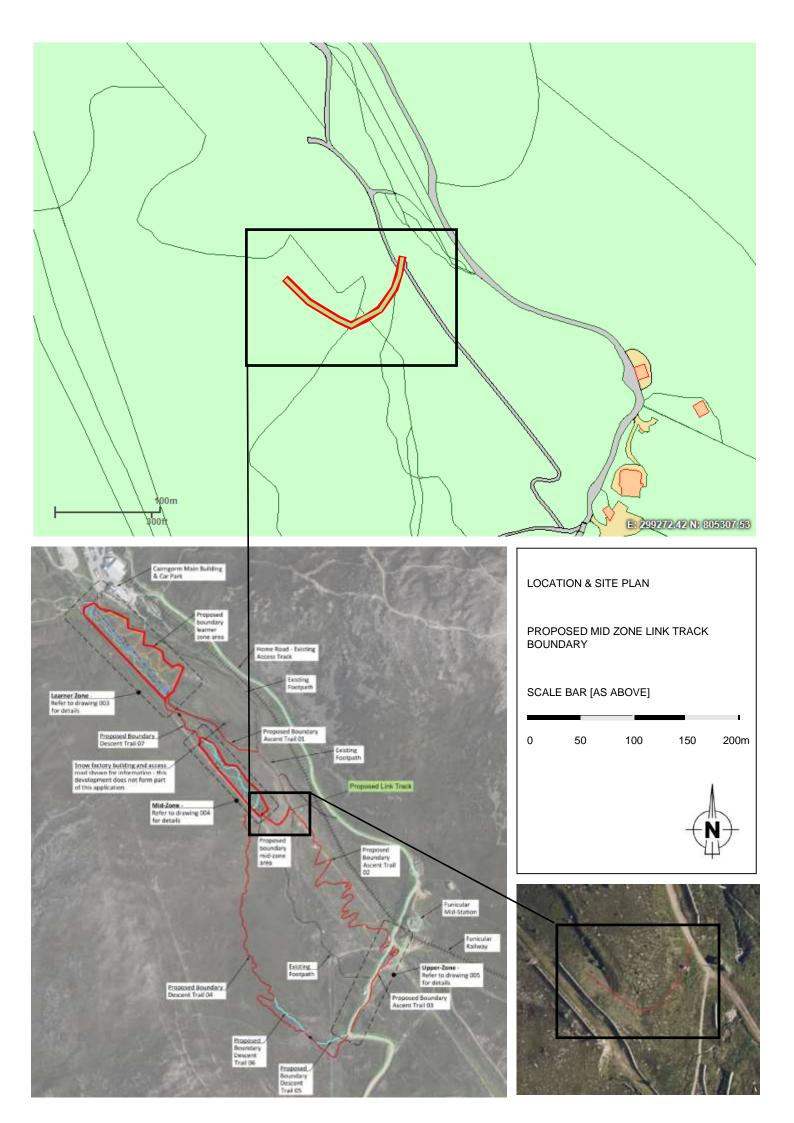

Agenda item 11

Appendix 1

2023/0243/DET

Plans







**Typical Trail Construction Detail** 



**Floated Trail Construction Detail** 



**Conveyor Belt Track Construction Detail** 



**Typical 'Berm' Trail Construction Detail** 

## Trail Sections and Make Up

The 'Descent' type trails will have more of an active raised profile across the hill side. The berm detail shows the changing profile of the trail.



Drawing Title

CAIRNGORM BIKE TRAILS TRAIL SECTION DETAILS

| TC       | 1:2000-A1<br>1:4000-A3 |             | CR20158    |
|----------|------------------------|-------------|------------|
| Date     | Revision               | Approved By | Drawing No |
| 16.11.21 | Α                      |             | 006        |