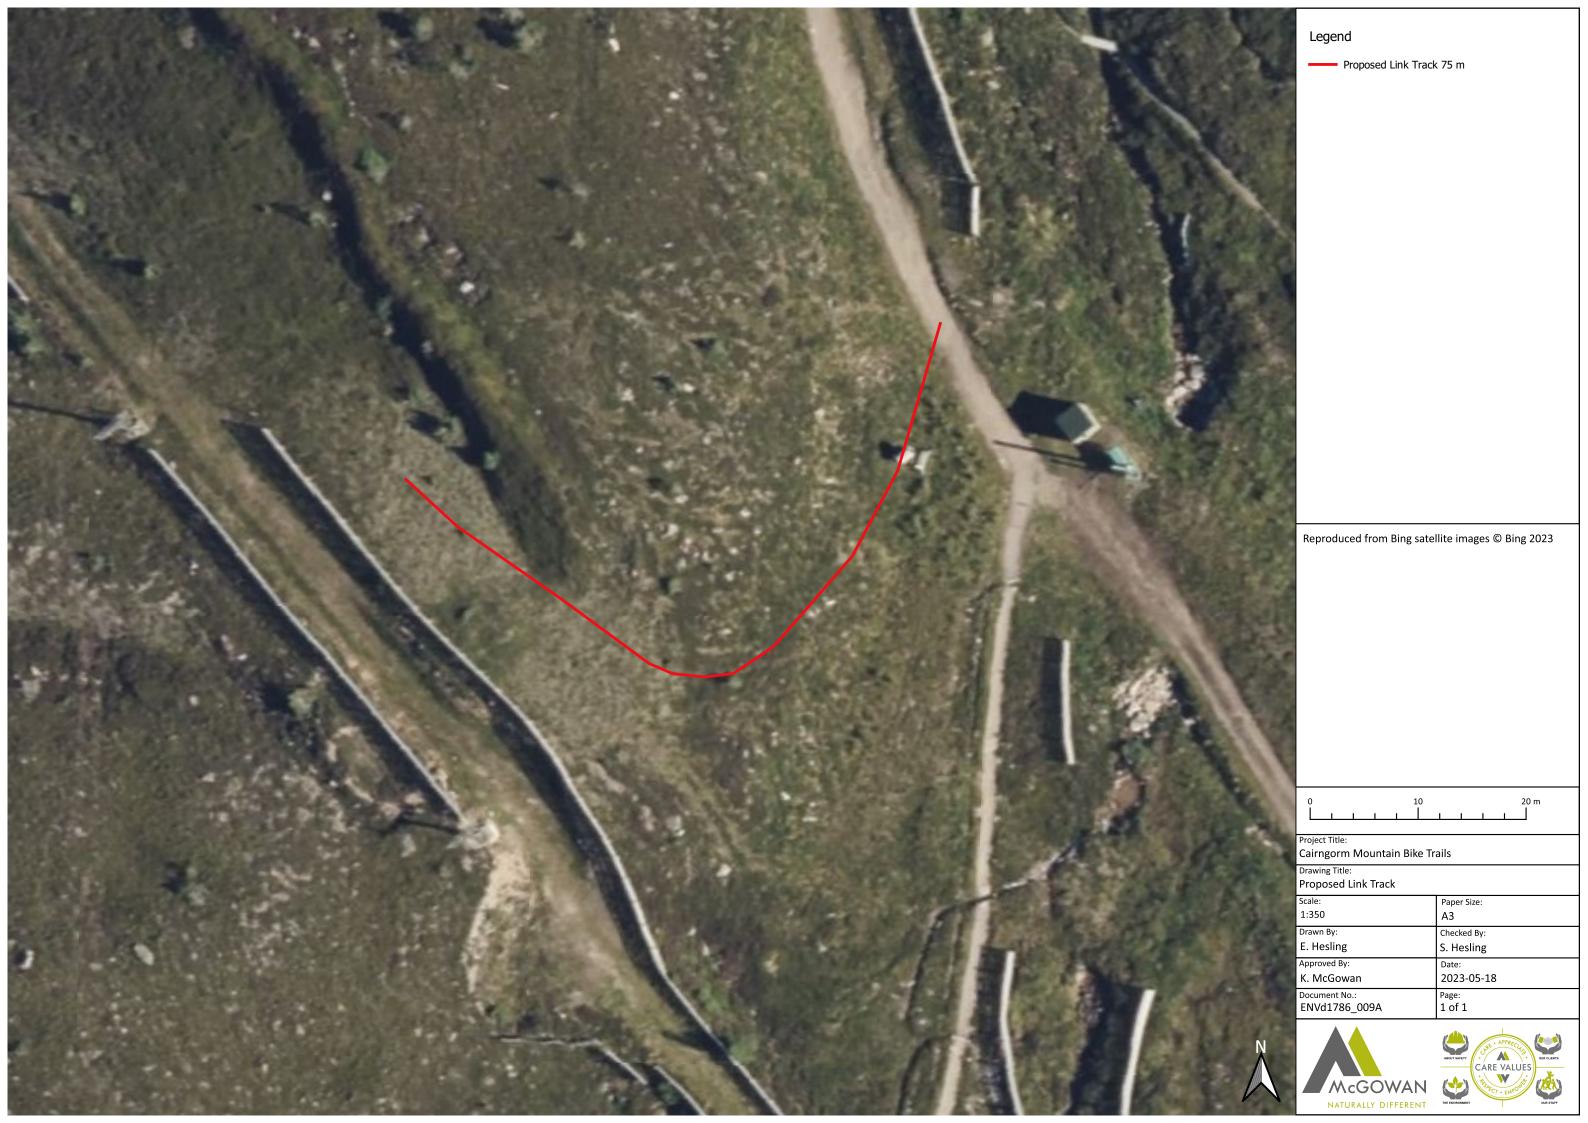

Agenda item 11

Appendix 1

2023/0243/DET

Plans







**Typical Trail Construction Detail** 



**Floated Trail Construction Detail** 



**Conveyor Belt Track Construction Detail** 



**Typical 'Berm' Trail Construction Detail** 

## Trail Sections and Make Up

The 'Descent' type trails will have more of an active raised profile across the hill side. The berm detail shows the changing profile of the trail.



Drawing Title

CAIRNGORM BIKE TRAILS TRAIL SECTION DETAILS

| TC       | 1:2000-A1<br>1:4000-A3 |             | CR20158    |
|----------|------------------------|-------------|------------|
| Date     | Revision               | Approved By | Drawing No |
| 16.11.21 | Α                      |             | 006        |