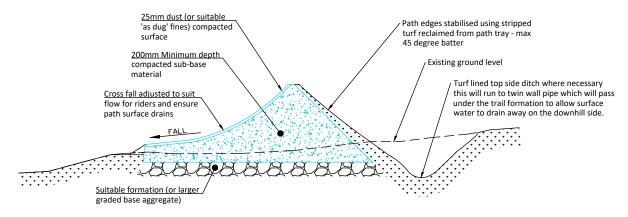

Agenda item 11

Appendix 1

2023/0243/DET

Plans

**Typical Trail Construction Detail** 

**Floated Trail Construction Detail** 

**Conveyor Belt Track Construction Detail** 

**Typical 'Berm' Trail Construction Detail** 

## Trail Sections and Make Up

The 'Descent' type trails will have more of an active raised profile across the hill side. The berm detail shows the changing profile of the trail.

Drawing Title

CAIRNGORM BIKE TRAILS TRAIL SECTION DETAILS