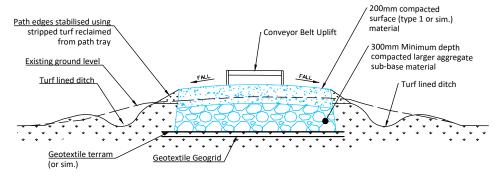

Agenda item 11

Appendix 1

2023/0243/DET

Plans

**Typical Trail Construction Detail** 

**Floated Trail Construction Detail** 

**Conveyor Belt Track Construction Detail** 

**Typical 'Berm' Trail Construction Detail** 

## Trail Sections and Make Up

The 'Descent' type trails will have more of an active raised profile across the hill side. The berm detail shows the changing profile of the trail.

Drawing Title

CAIRNGORM BIKE TRAILS TRAIL SECTION DETAILS