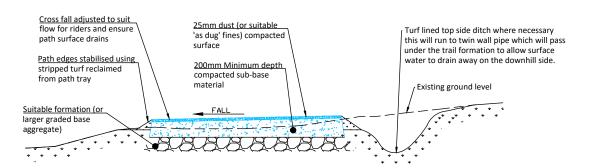

Agenda item 11

Appendix 1

2023/0243/DET

Plans

**Typical Trail Construction Detail** 

**Floated Trail Construction Detail** 

**Conveyor Belt Track Construction Detail** 

**Typical 'Berm' Trail Construction Detail** 

## Trail Sections and Make Up

The 'Descent' type trails will have more of an active raised profile across the hill side. The berm detail shows the changing profile of the trail.

Drawing Title

CAIRNGORM BIKE TRAILS TRAIL SECTION DETAILS