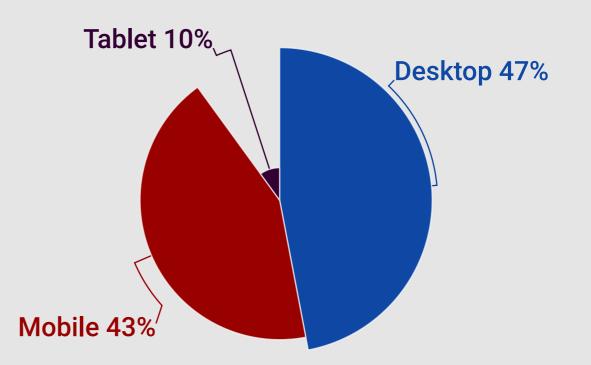

**19%** increase in website users

20% increase in new website users

21% increase in number of pages viewed

41% increase in mobile users

**Devices people used to visit our website in 2019** 

**Metric:** Pageviews