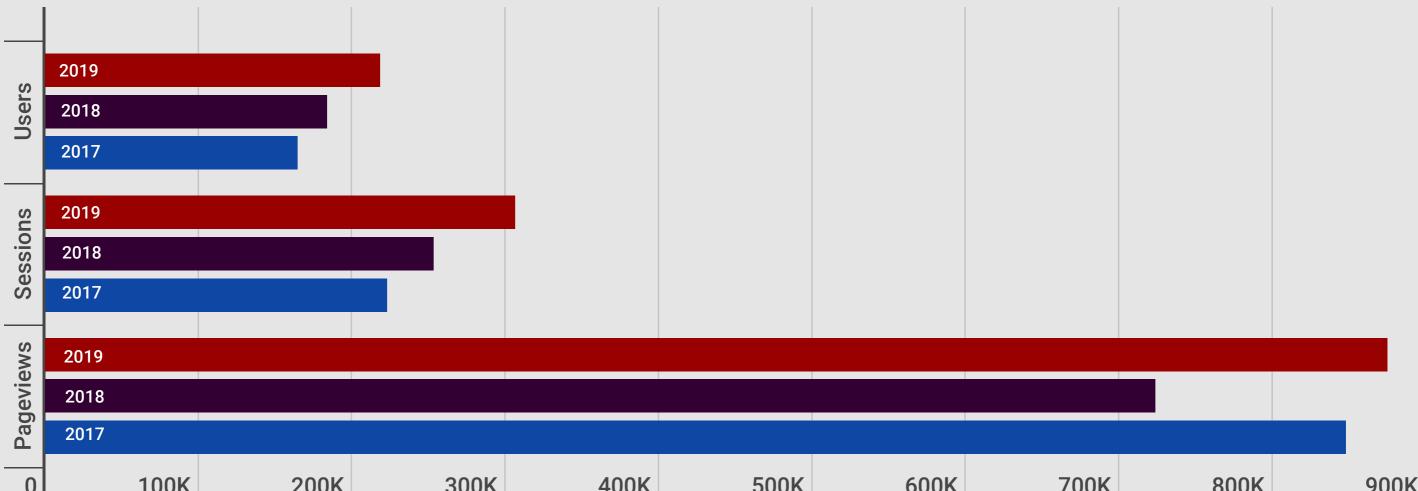

# **CNPA Website: Key Audience Data 2017-2019**

| U | TUUK | ZUUK | 300K | 400K | JUUK | OUUK | 700K | SUUK | 900K |
|---|------|------|------|------|------|------|------|------|------|
|   |      |      |      |      |      |      |      |      |      |

**Users:** the number of indivduals who visited the website. **Sessions:** the total number of times the website was visited. **Pageviews:** the total number of times pages were visited by users.