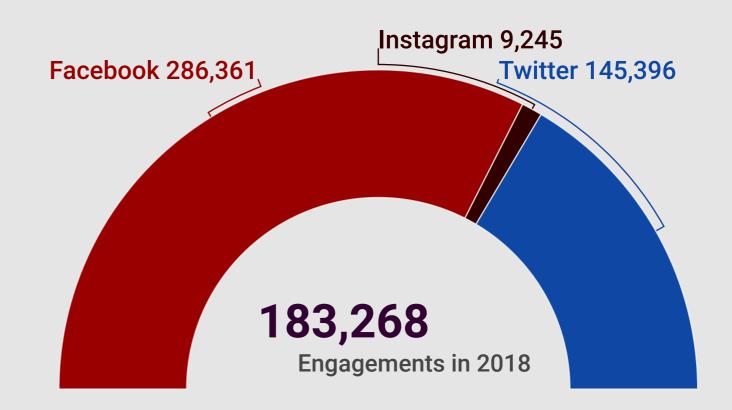

## **Social Media Engagement**

362,317

The total number of likes, comments, shares, link clicks and video views.