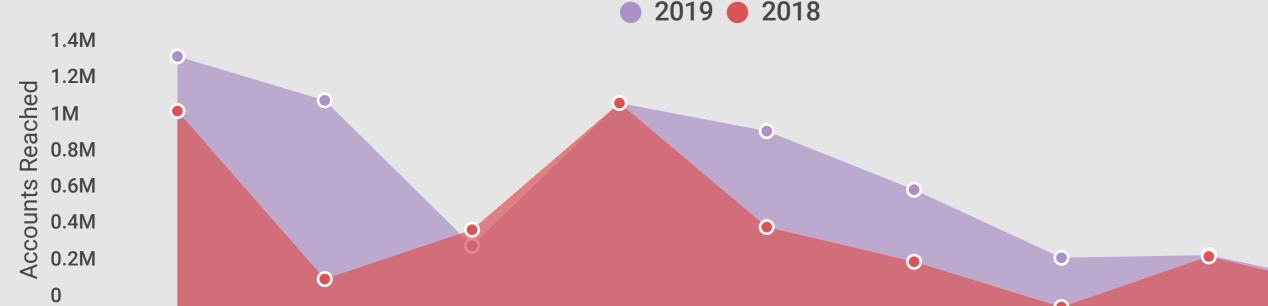

# **Social Media Reach**

60% Increase in reach across social media between 2018 and 2019

Y

362,317 Number of engagements across all social media channels

+52% Increase in engagements across social media between 2018 and 2019