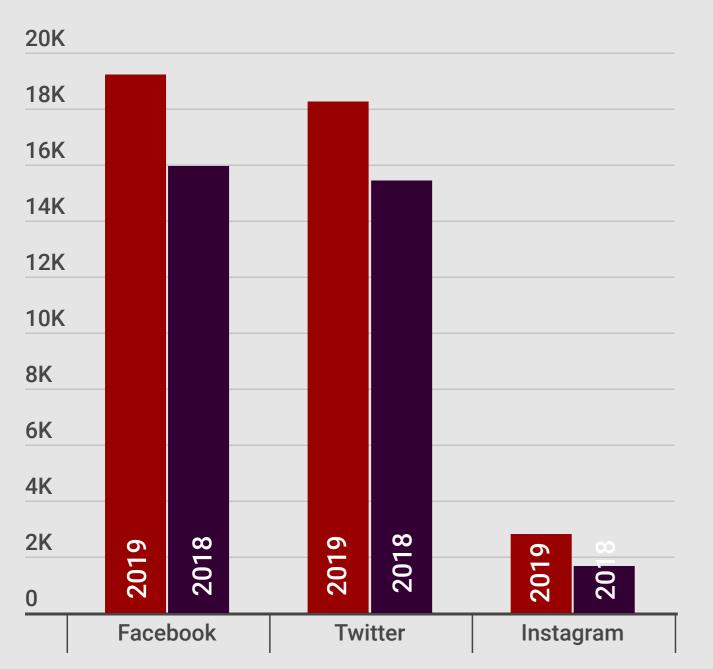

#### Social Media Engagement Rates 2018 vs. 2019

|      | Facebook | Twitter | Instagram |
|------|----------|---------|-----------|
| 2019 | 10%      | 4%      | 12%       |
| 2018 | 7%       | 2%      | 10%       |