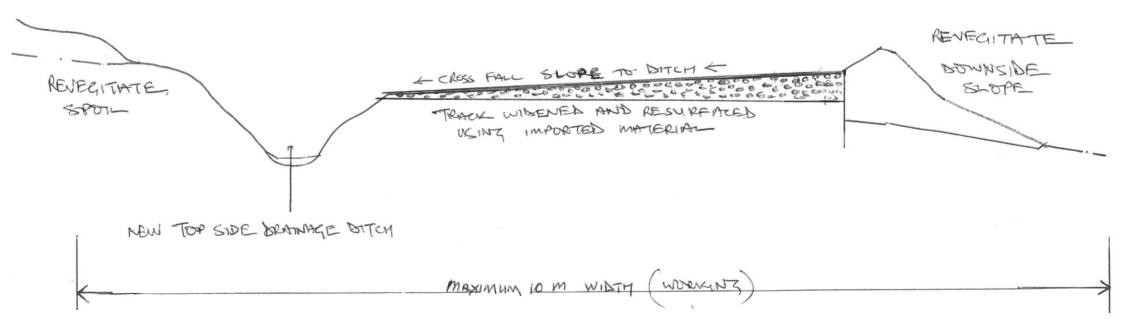

#### **Proposal:**

Upgrade and Widening of Existing Track

### Proposal:

Upgrade and Widening of Existing Track

## EXISTING TRACK UPGRAGE