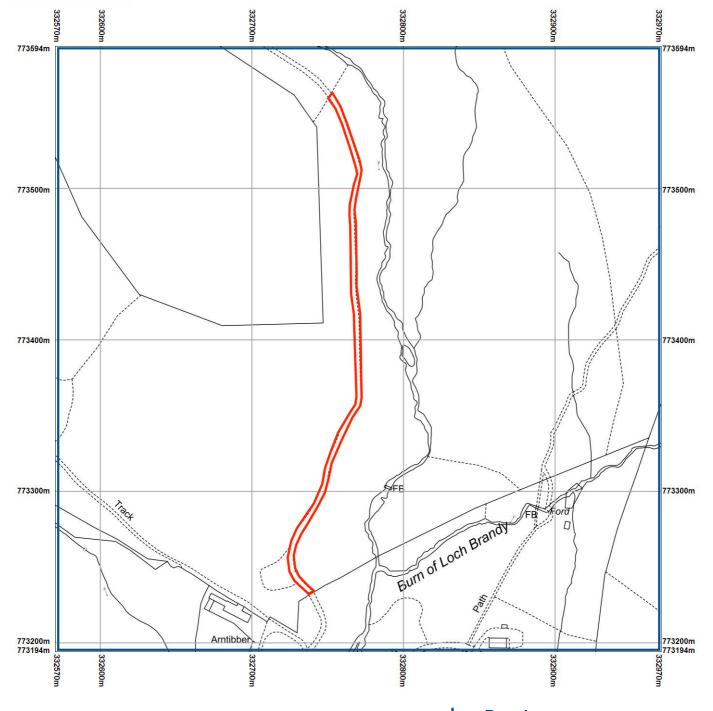

#### **Drawing:**

Location Plan & Site Ownership

#### Scale:

Plan 1:2500 @ A4

#### Site:

Land at Clova Estate

#### **Proposal:**

Upgrade and Widening of Existing Track

#### **Drawing No:**

19/0033/1

Supplied by: Getmapping

Centre coordinates: 332770 , 773394 OS License Number: 100030848