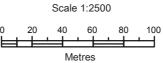

### **Drawing:**

Supplementary Location Plan

#### Scale:

Plan 1:5,000 @ A3

### Site:

Land at Clova Estate

### Proposal:

Upgrade and Widening of Existing Track

### **Drawing No:**

19/0033/2