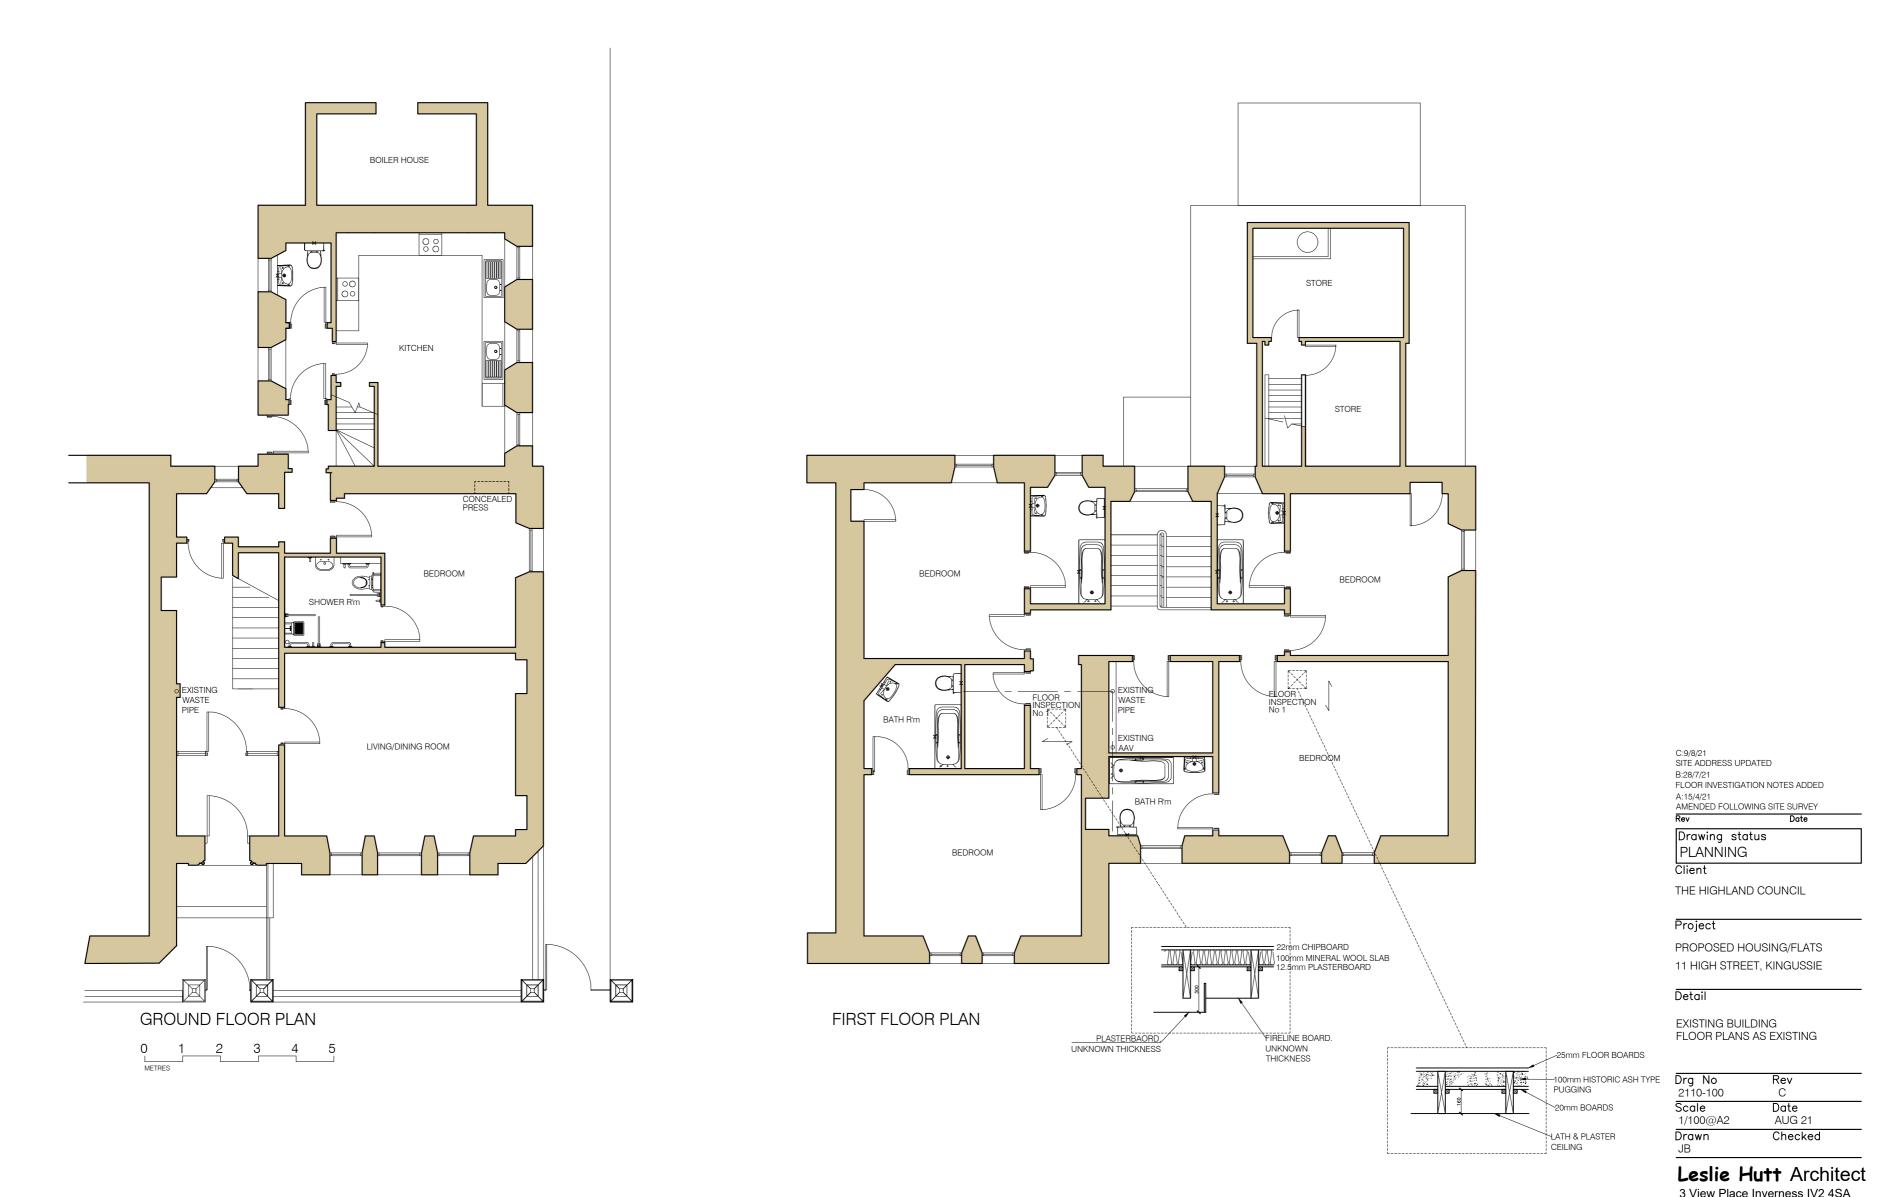

#### C:9/8/21 SITE ADDRESS UPDATED B:15/4/21 AMENDED FOLLOWING SITE SURVEY A:9/11/20 COMMUNAL ENTRANCE ALTERED Rev Date

Drawing status PLANNING

Client

THE HIGHLAND COUNCIL

### Project

PROPOSED ALTERATIONS TO 11 HIGH STREET, KINGUSSIE

Detail

EXISTING BUILDING FLOOR PLANS AS PROPOSED

| Drg No      | Rev     |
|-------------|---------|
| 2110-103    | C       |
| Scale       | Date    |
| 1/100@A2    | AUG 21  |
| Drawn<br>JB | Checked |