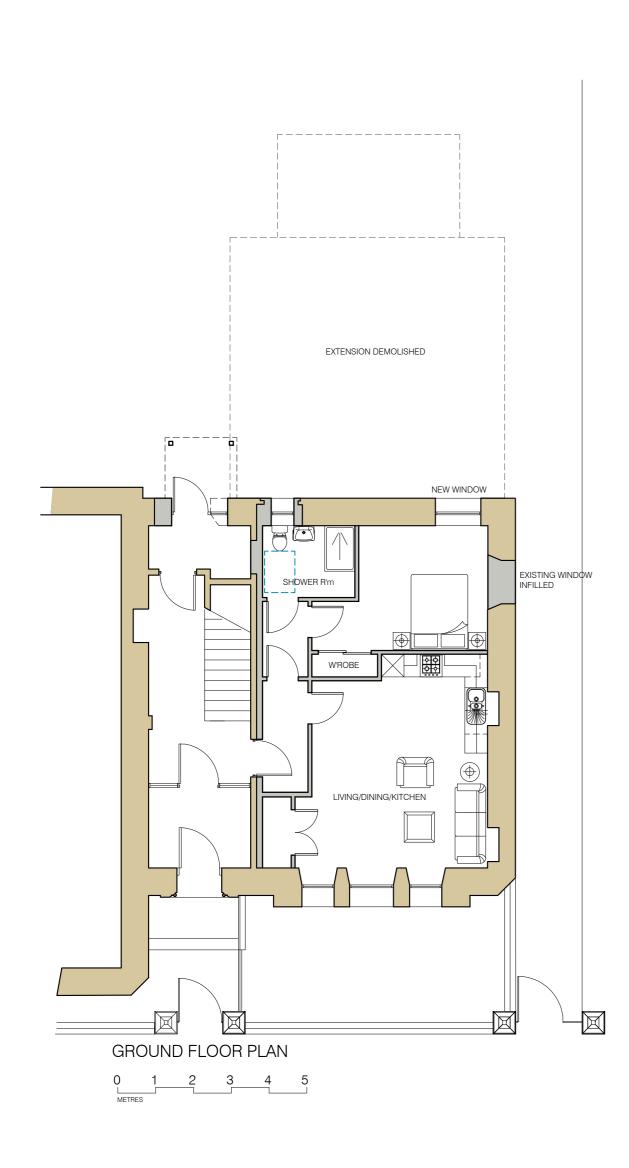

#### C:9/8/21 SITE ADDRESS UPDATED B:15/4/21 AMENDED FOLLOWING SITE SURVEY A:9/11/20 COMMUNAL ENTRANCE ALTERED Rev Date

Drawing status PLANNING

Client

THE HIGHLAND COUNCIL

### Project

PROPOSED ALTERATIONS TO 11 HIGH STREET, KINGUSSIE

Detail

EXISTING BUILDING FLOOR PLANS AS PROPOSED

| Drg No      | Rev     |
|-------------|---------|
| 2110-103    | C       |
| Scale       | Date    |
| 1/100@A2    | AUG 21  |
| Drawn<br>JB | Checked |