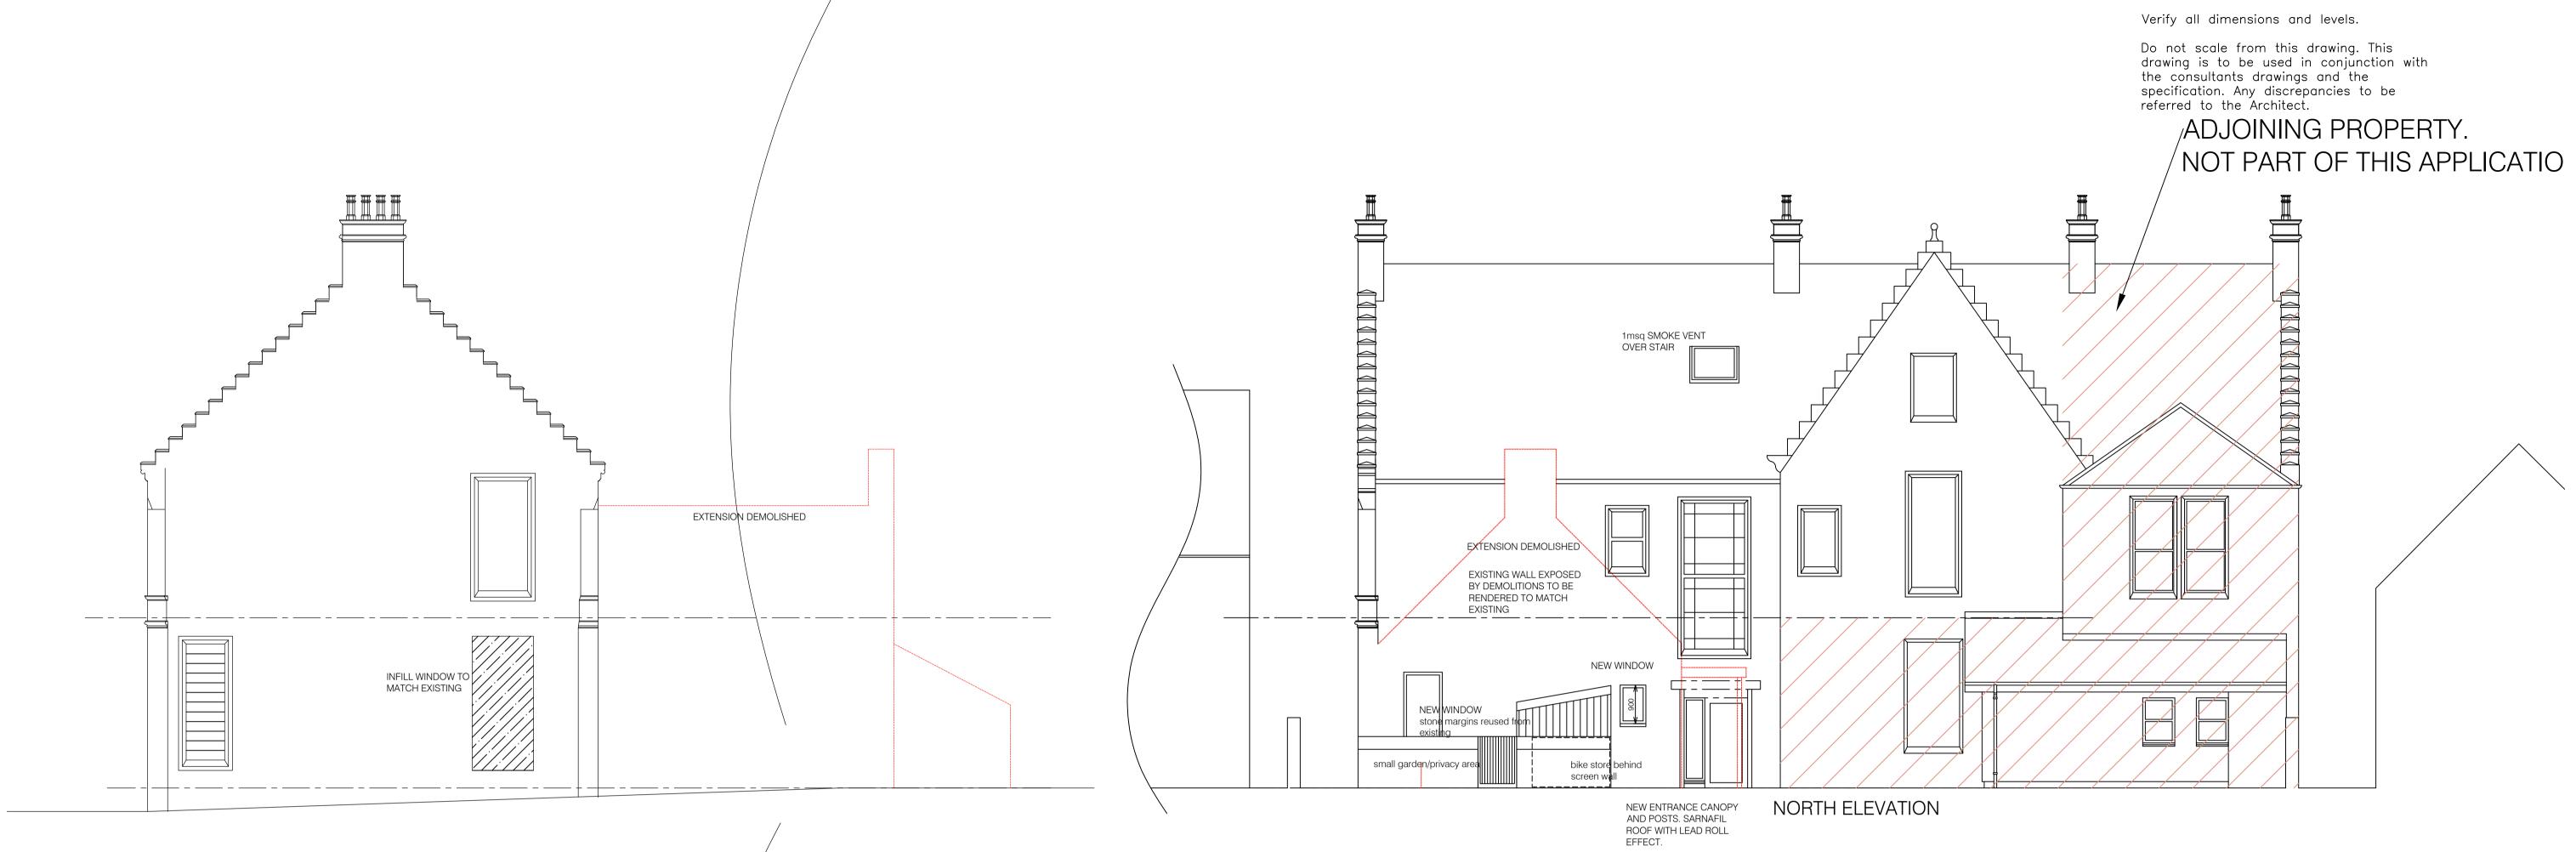

## ADJOINING PROPERTY. NOT PART OF THIS APPLICATION.

<u>≞\_\_\_</u>( / \_\_\_\_ 0000000 \_\_\_\_\_ EXISTING DOOR AND FANLIGHT TO BE REPLACED IN STYLE TO MATCH EXISTING

B:30/8/21 NEW WINDOW TO NORTH ELEVATION AMENDED, CYCLE STORE ADDED

A:13/8/21 NEW WINDOW TO NORTH ELEVATION. ASHP'S REMOVED. Rev Date

Drawing status BUILDING WARRANT Client

THE HIGHLAND COUNCIL

Project PROPOSED HOUSING, 13 HIGH STREET, KINGUSSIE

Detail PROPOSED CONVERSION OF EXISTING BUILDING. PROPOSED ELEVATIONS.