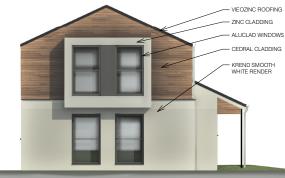

## ADJOINING PROPERTY. NOT PART OF THIS APPLICATION.

<u>≞\_\_\_</u>( / \_\_\_\_ 0000000 \_\_\_\_\_ EXISTING DOOR AND FANLIGHT TO BE REPLACED IN STYLE TO MATCH EXISTING

B:30/8/21 NEW WINDOW TO NORTH ELEVATION AMENDED, CYCLE STORE ADDED

A:13/8/21 NEW WINDOW TO NORTH ELEVATION. ASHP'S REMOVED. Rev Date

Drawing status BUILDING WARRANT Client

THE HIGHLAND COUNCIL

Project PROPOSED HOUSING, 13 HIGH STREET, KINGUSSIE

Detail PROPOSED CONVERSION OF EXISTING BUILDING. PROPOSED ELEVATIONS.