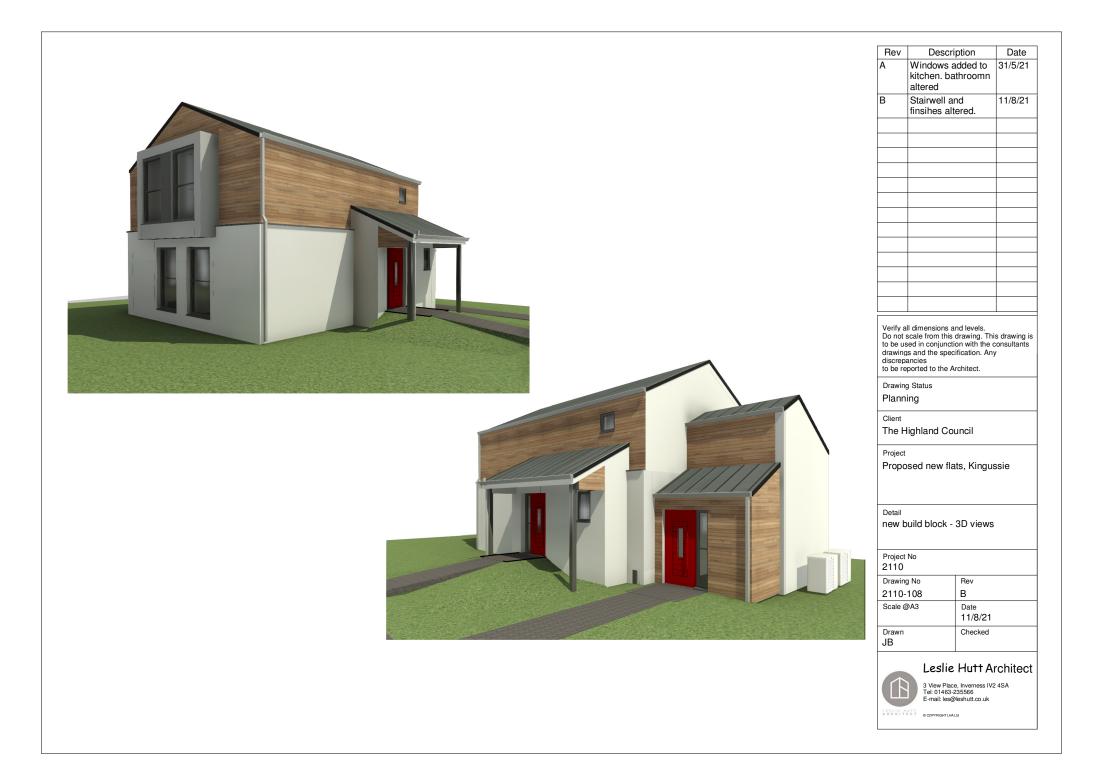

| Rev                                      | Description                                                                                                                                                       | Date        |
|------------------------------------------|-------------------------------------------------------------------------------------------------------------------------------------------------------------------|-------------|
| A                                        | Windows added to kitchen. bathroomn altered                                                                                                                       | 31/5/21     |
| В                                        | Stairwell and finsihes altered.                                                                                                                                   | 11/8/21     |
|                                          |                                                                                                                                                                   |             |
|                                          |                                                                                                                                                                   |             |
|                                          |                                                                                                                                                                   |             |
|                                          |                                                                                                                                                                   |             |
|                                          |                                                                                                                                                                   |             |
|                                          |                                                                                                                                                                   |             |
|                                          |                                                                                                                                                                   |             |
|                                          |                                                                                                                                                                   |             |
|                                          |                                                                                                                                                                   |             |
| Do not<br>to be us<br>drawing<br>discrep | Il dimensions and levels.<br>scale from this drawing. Thi<br>sed in conjunction with the c<br>is and the specification. Any<br>ancies<br>ported to the Architect. | consultants |

Drawing Status Planning

Client

The Highland Council

Project

Proposed new flats, Kingussie

Detail new build block - proposed plans & elevations

| Project No<br>2110 |         |
|--------------------|---------|
| Drawing No         | Rev     |
| 2110-107           | В       |
| Scale @A3          | Date    |
| 1 : 100            | 11/8/21 |
| Drawn<br>JB        | Checked |