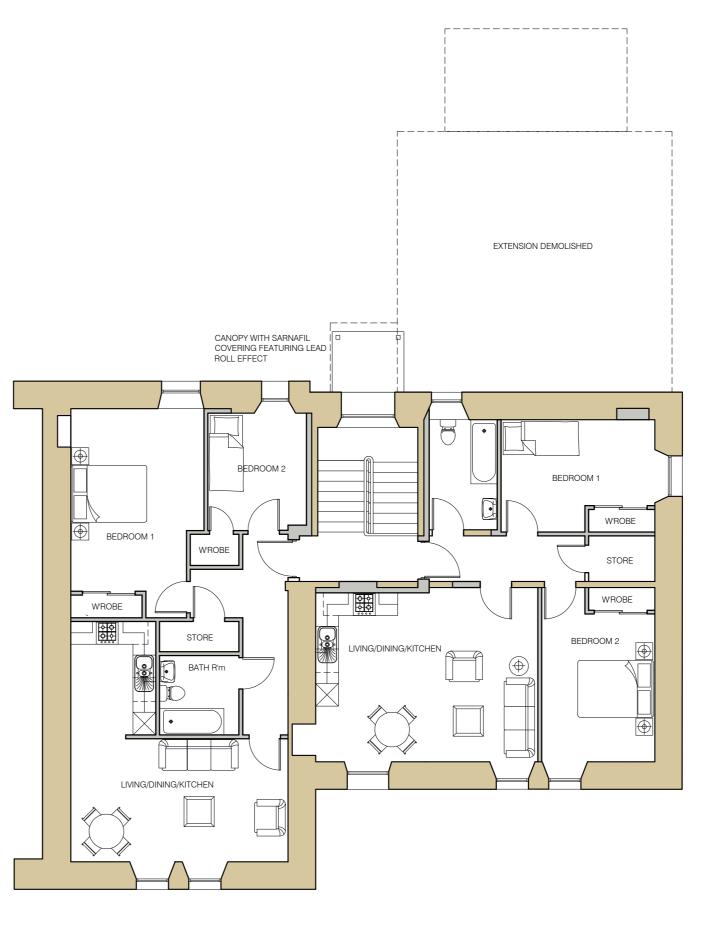

3 View Place Inverness IV2 4SA Tel: 01463-235566 Fax: 01463-234370 e-mail: les@leshutt.co.uk © COPYRIGHT LHA Itd

FIRST FLOOR PLAN

Verify all dimensions and levels.

Do not scale from this drawing. This drawing is to be used in conjunction with the consultants drawings and the specification. Any discrepancies to be referred to the Architect.

### Project

PROPOSED ALTERATIONS TO 11 HIGH STREET, KINGUSSIE

Detail

EXISTING BUILDING FLOOR PLANS AS PROPOSED

| Drg No      | Rev     |
|-------------|---------|
| 2110-103    | C       |
| Scale       | Date    |
| 1/100@A2    | AUG 21  |
| Drawn<br>JB | Checked |