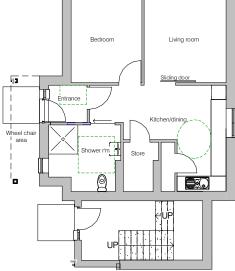

| Rev                                      | Description                                                                                                                                                       | Date        |
|------------------------------------------|-------------------------------------------------------------------------------------------------------------------------------------------------------------------|-------------|
| A                                        | Windows added to kitchen. bathroomn altered                                                                                                                       | 31/5/21     |
| В                                        | Stairwell and finsihes altered.                                                                                                                                   | 11/8/21     |
|                                          |                                                                                                                                                                   |             |
|                                          |                                                                                                                                                                   |             |
|                                          |                                                                                                                                                                   |             |
|                                          |                                                                                                                                                                   |             |
|                                          |                                                                                                                                                                   |             |
|                                          |                                                                                                                                                                   |             |
|                                          |                                                                                                                                                                   |             |
|                                          |                                                                                                                                                                   |             |
|                                          |                                                                                                                                                                   |             |
| Do not<br>to be us<br>drawing<br>discrep | Il dimensions and levels.<br>scale from this drawing. Thi<br>sed in conjunction with the c<br>is and the specification. Any<br>ancies<br>ported to the Architect. | consultants |

Drawing Status Planning

Client

The Highland Council

Project

Proposed new flats, Kingussie

Detail new build block - proposed plans & elevations

| Project No<br>2110 |         |
|--------------------|---------|
| Drawing No         | Rev     |
| 2110-107           | В       |
| Scale @A3          | Date    |
| 1 : 100            | 11/8/21 |
| Drawn<br>JB        | Checked |