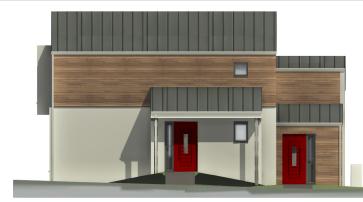

A:13/8/21 NEW WINDOW TO NORTH ELEVATION. ASHP'S REMOVED. Rev Date

Drawing status BUILDING WARRANT Client

THE HIGHLAND COUNCIL

Project PROPOSED HOUSING, 13 HIGH STREET, KINGUSSIE

Detail PROPOSED CONVERSION OF EXISTING BUILDING. PROPOSED ELEVATIONS.