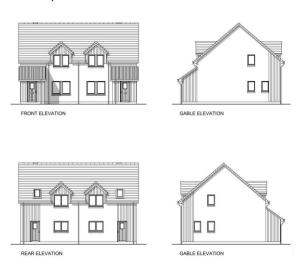

### **AGENDA ITEM 7**

APPENDIX 1b

2013/0120/DET

# PROPOSED HOUSE TYPES CRANNICH PARK SITE

### CAIRNGORMS NATIONAL PARK AUTHORITY Planning Committee Agenda Item 7 Appendix 1b 13/03/2015

#### Appendix I(b) Proposed House Types Crannich Park Site



Type 3B5PB – three bedroom detached single storey L shaped house





- **Type 2B4PV** – two bedroom terraced one and a half storey houses with front porch features (five in terrace)







 Type 2BB3P – two bedroom semi detached single storey houses with front wing features

## CAIRNGORMS NATIONAL PARK AUTHORITY Planning Committee Agenda Item 7 Appendix 1b 13/03/2015



Type 2B4PV – two bedroom terraced one and a half storey houses (three in terrace)



Type 2B4PV – two bedroom semi detached one and a half storey houses



- Type 3b5PVCH- three bedroom semi detached houses