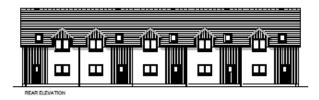

#### Appendix I(b) Proposed House Types Crannich Park Site

Type 3B5PB – three bedroom detached single storey L shaped house

- **Type 2B4PV** – two bedroom terraced one and a half storey houses with front porch features (five in terrace)

## CAIRNGORMS NATIONAL PARK AUTHORITY Planning Committee Agenda Item 7 Appendix 1b 13/03/2015

Type 2B4PV – two bedroom terraced one and a half storey houses (three in terrace)

Type 2B4PV – two bedroom semi detached one and a half storey houses