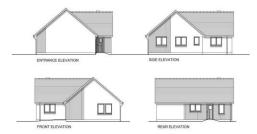

#### Appendix I(b) Proposed House Types Crannich Park Site

Type 3B5PB – three bedroom detached single storey L shaped house

- **Type 2B4PV** – two bedroom terraced one and a half storey houses with front porch features (five in terrace)