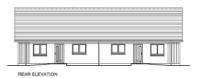

 Type 2BB3P – two bedroom semi detached single storey houses with front wing features