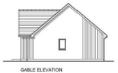

#### Appendix I(b) Proposed House Types Crannich Park Site

Type 3B5PB – three bedroom detached single storey L shaped house

- **Type 2B4PV** – two bedroom terraced one and a half storey houses with front porch features (five in terrace)