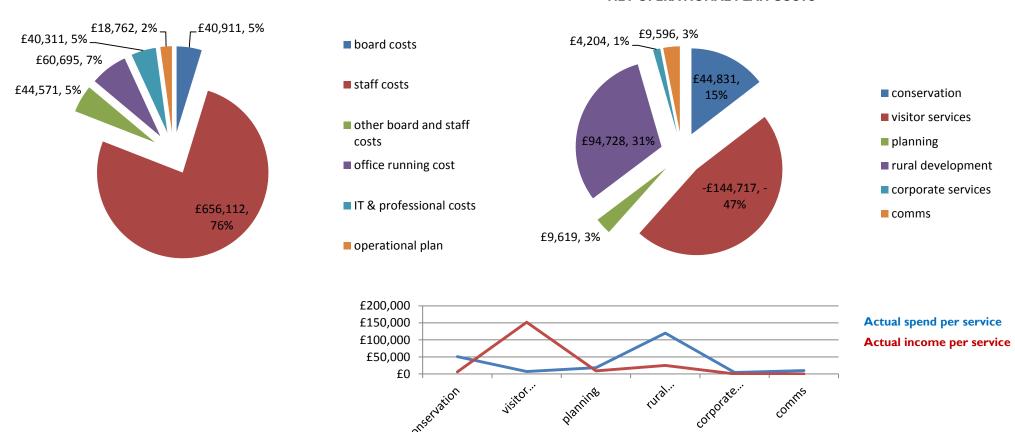

ANNEX 3
CNPA CORE VARIANCES (1 of 2)

| I board costs                              |         |         |             |         |         |            | YTD variance |
|--------------------------------------------|---------|---------|-------------|---------|---------|------------|--------------|
| Board members salaries and social security | 13,580  | 13,629  | 49.03       | 40,740  | 40,911  | 171.38     | 0.4%         |
| 2 staff costs                              |         |         | 0.00        |         |         |            |              |
| Staff salaries                             | 170,900 | 161,949 | (8,951.45)  | 512,700 | 510,771 | (1,929.07) | (0.4)%       |
| Staff social security costs                | 13,000  | 12,558  | (442.27)    | 39,000  | 39,375  | 374.99     | 1.0%         |
| Staff pension costs                        | 35,300  | 34,322  | (978.18)    | 105,900 | 105,966 | 66.37      | 0.1%         |
|                                            | 219,200 | 208,828 | (10,371.90) | 657,600 | 656,112 | (1,487.71) | (0.2)%       |
| 3 other board and staff costs              |         |         | 0.00        |         |         |            |              |
| Board meeting and other costs              | 3,760   | 4,101   | 340.88      | 11,280  | 9,385   | (1,895.41) | (16.8)%      |
| Training and other HR                      | 3,300   | 5,741   | 2,440.80    | 9,900   | 9,776   | (123.68)   | (1.2)%       |
| Recruitment and relocation                 | 0       | (1,422) | (1,421.55)  | 0       | 0       | 0.00       |              |
| Professional subscriptions                 | 500     | 0       | (500.00)    | 1,500   | 0       | (1,500.00) | (100.0)%     |
| Travel and subsistence                     | 3,500   | 4,455   | 954.68      | 10,500  | 10,175  | (324.89)   | (3.1)%       |
| Pool cars                                  | 4,046   | 7,740   | 3,694.43    | 12,137  | 15,235  | 3,098.39   | 25.5%        |
|                                            | 15,106  | 20,615  | 5,509.24    | 45,317  | 44,571  | (745.59)   | (1.6)%       |
| 4 office running costs                     |         |         | 0.00        |         |         |            |              |
| Rent                                       | 5,530   | 5,330   | (200.00)    | 15,560  | 15,374  | (186.01)   | (1.2)%       |
| Rates                                      | 1,902   | 1,902   | 0.00        | 5,705   | 5,705   | 0.00       | 0.0%         |
| Other property costs                       | 3,070   | 128     | (2,941.54)  | 9,210   | 6,111   | (3,098.89) | (33.6)%      |
| Utilities                                  | 1,300   | 3,132   | 1,832.22    | 6,200   | 4,865   | (1,335.18) | (21.5)%      |
| Maintenance                                | 455     | 572     | 116.85      | 1,365   | 6,025   | 4,660.27   | 341.4%       |
| Telephone                                  | 4,110   | 1,838   | (2,272.35)  | 12,330  | 11,794  | (535.95)   | (4.3)%       |
| Office stationery and equipment            | 1,550   | 1,312   | (238.28)    | 4,150   | 5,865   | 1,714.74   | 41.3%        |
| Postages                                   | 600     | 605     | 4.89        | 1,800   | 1,206   | (594.00)   | (33.0)%      |
| Other supplies                             | 600     | 1,070   | 469.83      | 1,800   | 2,008   | 207.80     | 11.5%        |
| Library                                    | 550     | 596     | 46.00       | 1,650   | 1,060   | (590.20)   | (35.8)%      |
| Corporate expenses                         | 248     | 172     | (76.62)     | 745     | 683     | (62.85)    | (8.4)%       |
|                                            | 19,915  | 16,656  | (3,259.00)  | 60,515  | 60,695  | 179.73     | 0.3%         |

## **CAIRNGORMS NATIONAL PARK AUTHORITY**

Legal fees

Audit and accountancy fees

Other professional support

|                              | MONTH 3- 30 JUNE 2015 |        |            | <b>CUMULATIVE YEAR TO DATE</b> |        |             |              |
|------------------------------|-----------------------|--------|------------|--------------------------------|--------|-------------|--------------|
|                              | budget                | actual | variance   | budget                         | actual | variance    |              |
|                              | £                     | £      | £          | £                              | £      | £           |              |
| ANNEX 3                      |                       |        |            |                                |        |             |              |
| CNPA CORE VARIANCES (2 of 2) |                       |        |            |                                |        |             |              |
| 5 IT + professional support  |                       |        | 0.00       |                                |        |             | YTD variance |
| Computer support             | 5,500                 | 1,306  | (4,194.28) | 16,500                         | 4,423  | (12,077.22) | (73.2)%      |
| Corporate governance         | 1,750                 | 1,092  | (658.50)   | 5,250                          | 3,753  | (1,497.50)  | (28.5)%      |