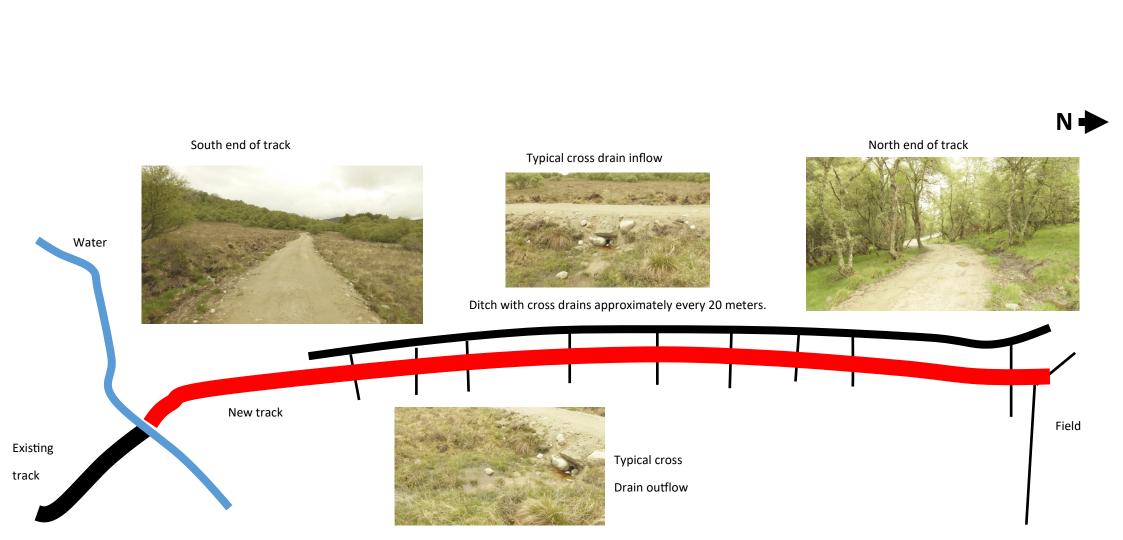

# AGENDA ITEM 7

# APPENDIX I

## 2019/0289/DET

#### PLANS







#### Craggan House, Grantown-on-spey

Scale 1:2500 0 20 40 60 80 100 Hetres

Reproduction in whole or in part is prohibited without the prior permission of Ordnance Survey.

Ordnance Survey and the OS Symbol are registered trademarks and OS MasterMap® is a trademark of Ordnance Survey, the national mapping agency of Great Britain.

The representation of a road, track or path is no evidence of a right of way.

The representation of features as lines is no evidence of a property boundary.

Date Of Issue: 21 March 2019 Supplied By: Getmapping Supplier Plan Id: 212902\_2500 OS License Number: 100030848 Applicant: Fergus Laing - Theiler Beach die Reiche - Le Gwernige Derei Alle. Glause Franzik







Total height gain 2 meters