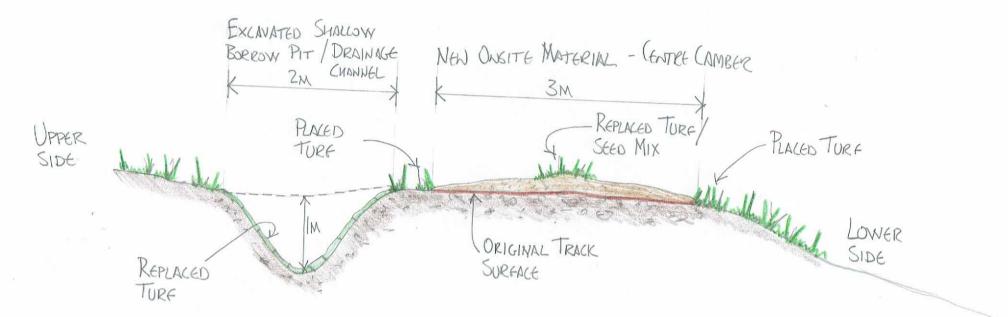

### AGENDA ITEM 7

# APPENDIX I

## 2019/0289/DET

#### PLANS







#### Craggan House, Grantown-on-spey

Scale 1:2500 0 20 40 60 80 100 Hetres

Reproduction in whole or in part is prohibited without the prior permission of Ordnance Survey.

Ordnance Survey and the OS Symbol are registered trademarks and OS MasterMap® is a trademark of Ordnance Survey, the national mapping agency of Great Britain.

The representation of a road, track or path is no evidence of a right of way.

The representation of features as lines is no evidence of a property boundary.

Date Of Issue: 21 March 2019 Supplied By: Getmapping Supplier Plan Id: 212902\_2500 OS License Number: 100030848 Applicant: Fergus Laing - Theiler Beach die Reiche - Le Gwernige Derei Alle. Glause Franzik







Total height gain 2 meters