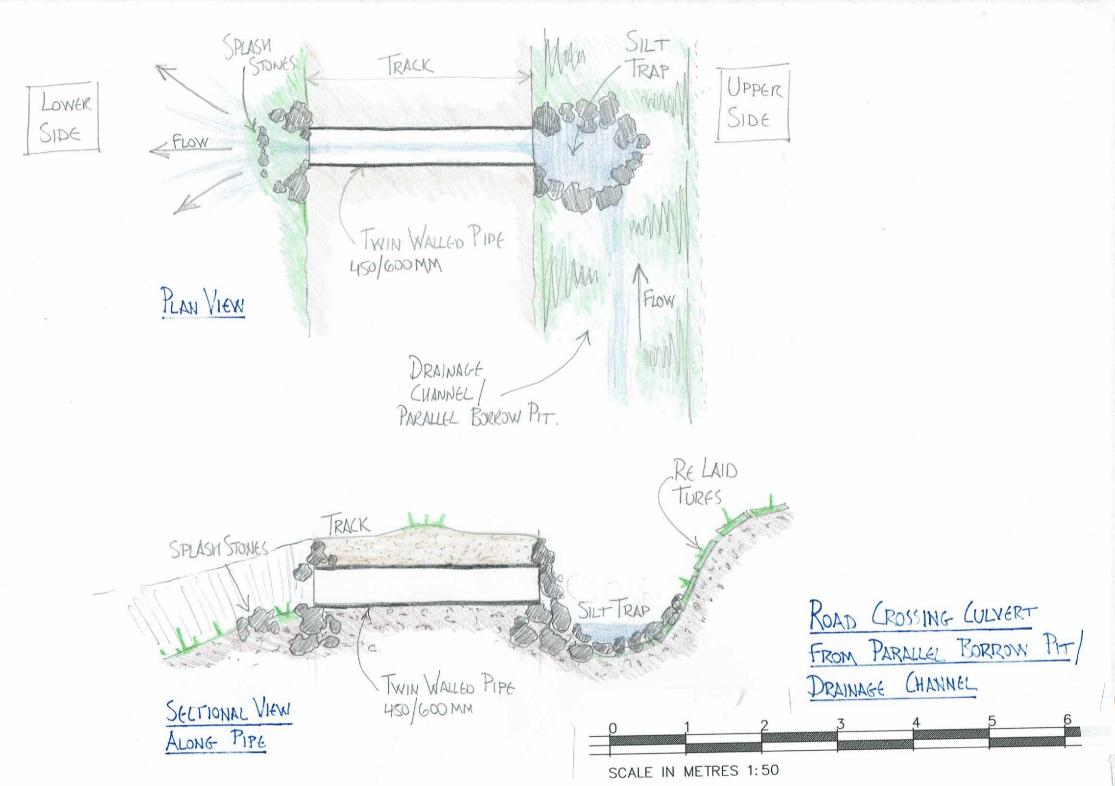

AGENDA ITEM 7

# APPENDIX I

## 2019/0289/DET

#### PLANS







#### Craggan House, Grantown-on-spey

Scale 1:2500 0 20 40 60 80 100 Hetres

Reproduction in whole or in part is prohibited without the prior permission of Ordnance Survey.

Ordnance Survey and the OS Symbol are registered trademarks and OS MasterMap® is a trademark of Ordnance Survey, the national mapping agency of Great Britain.

The representation of a road, track or path is no evidence of a right of way.

The representation of features as lines is no evidence of a property boundary.

Date Of Issue: 21 March 2019 Supplied By: Getmapping Supplier Plan Id: 212902\_2500 OS License Number: 100030848 Applicant: Fergus Laing - Theiler Beach die Reiche - Le Gwernige Derei Alle. Glause Franzik







Total height gain 2 meters