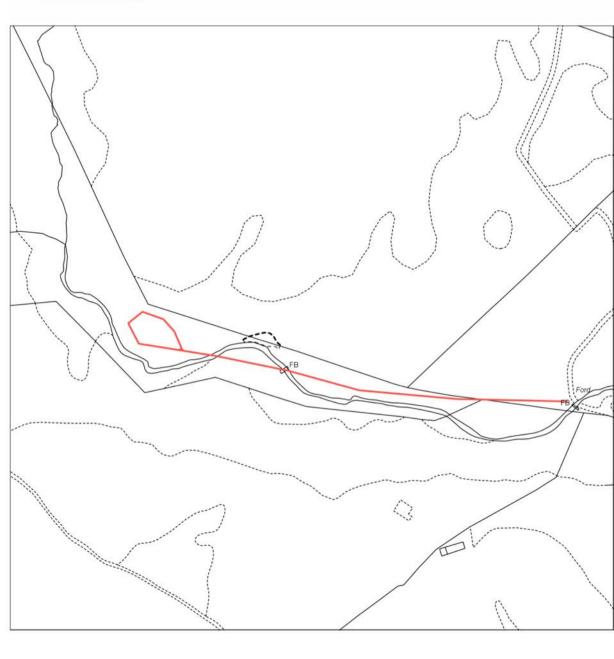

## **AGENDA ITEM 8**

APPENDIX I

2019/0293/DET

**PLANS** 

Reproduction in whole or in part is prohibited without the prior permission of Ordnance Survey.

Ordnance Survey and the OS Symbol are registered trademarks and OS MasterMap® is a trademark of Ordnance Survey, the national mapping agency of Great Britain.

The representation of a road, track or path is no evidence of a right of way.

The representation of features as lines is no evidence of a property boundary.

Date Of Issue: 21 March 2019 Supplied By: Getmapping Supplier Plan Id: 212903\_2500 OS License Number: 100030848 Applicant: Fergus Laing