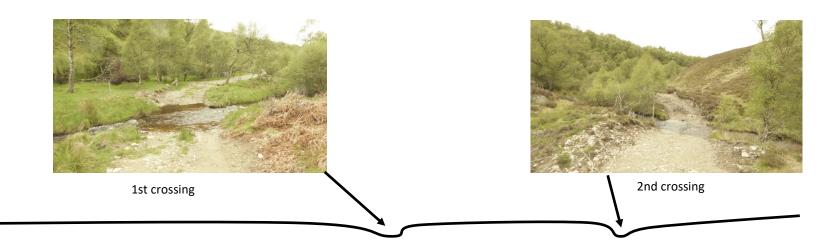

## **AGENDA ITEM 8**

APPENDIX I

2019/0293/DET

**PLANS** 











Reproduction in whole or in part is prohibited without the prior permission of Ordnance Survey.

Ordnance Survey and the OS Symbol are registered trademarks and OS MasterMap® is a trademark of Ordnance Survey, the national mapping agency of Great Britain.

The representation of a road, track or path is no evidence of a right of way.

The representation of features as lines is no evidence of a property boundary.

Date Of Issue: 21 March 2019 Supplied By: Getmapping Supplier Plan Id: 212903\_2500 OS License Number: 100030848 Applicant: Fergus Laing

## Horizontal profile of Track A.

Total height gain 11 meters. Total length 311 meters



## Vertical profile of track A





EXCAVATED SHALLOW BORROW PIT / DRAINAGE NEW ONSITE MATERIAL - CENTRE CAMBER 2M CHANNEL 3M - REPLACED TURE/ SEED MIX PLAKED UPPER PLACED TURF TURF SIDE LOWER ORIGINAL TRACK SIDE REPLACED SURFACE TURE