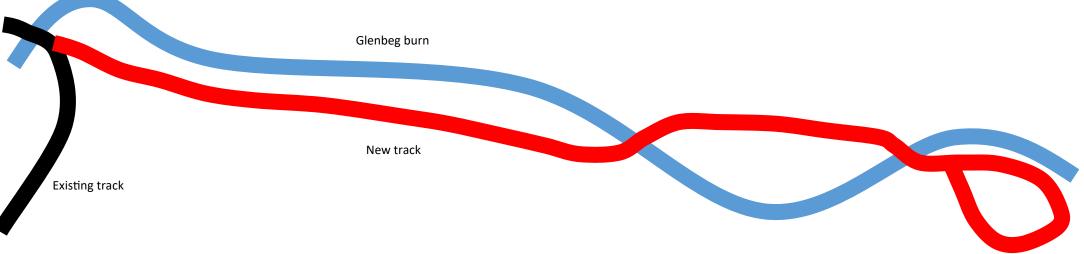

## **AGENDA ITEM 8**

APPENDIX I

2019/0293/DET

**PLANS** 











Reproduction in whole or in part is prohibited without the prior permission of Ordnance Survey.

Ordnance Survey and the OS Symbol are registered trademarks and OS MasterMap® is a trademark of Ordnance Survey, the national mapping agency of Great Britain.

The representation of a road, track or path is no evidence of a right of way.

The representation of features as lines is no evidence of a property boundary.

Date Of Issue: 21 March 2019 Supplied By: Getmapping Supplier Plan Id: 212903\_2500 OS License Number: 100030848 Applicant: Fergus Laing

## Horizontal profile of Track A.

Total height gain 11 meters. Total length 311 meters



## Vertical profile of track A





EXCAVATED SHALLOW BORROW PIT / DRAINAGE NEW ONSITE MATERIAL - CENTRE CAMBER 2M CHANNEL 3M - REPLACED TURE/ SEED MIX PLAKED UPPER PLACED TURF TURF SIDE LOWER ORIGINAL TRACK SIDE REPLACED SURFACE TURE