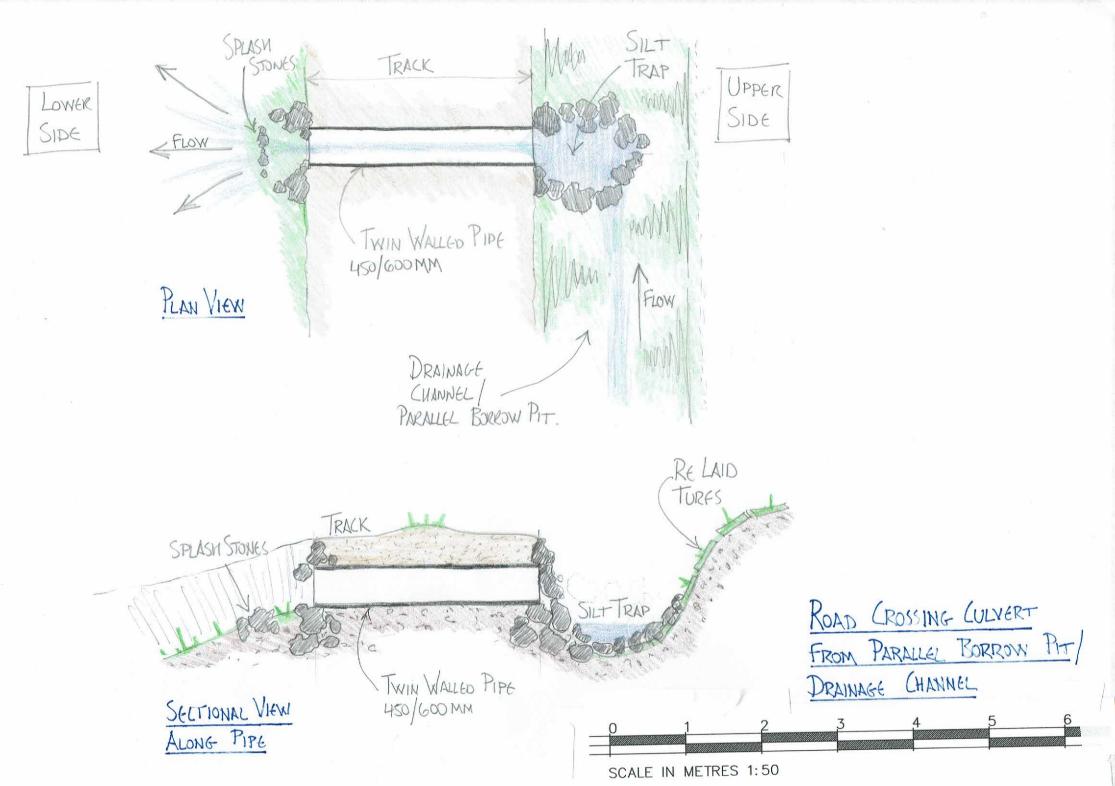

## Vertical profile of track A

EXCAVATED SHALLOW BORROW PIT / DRAINAGE NEW ONSITE MATERIAL - CENTRE CAMBER 2M CHANNEL 3M - REPLACED TURE/ SEED MIX PLAKED UPPER PLACED TURF TURF SIDE LOWER ORIGINAL TRACK SIDE REPLACED SURFACE TURE