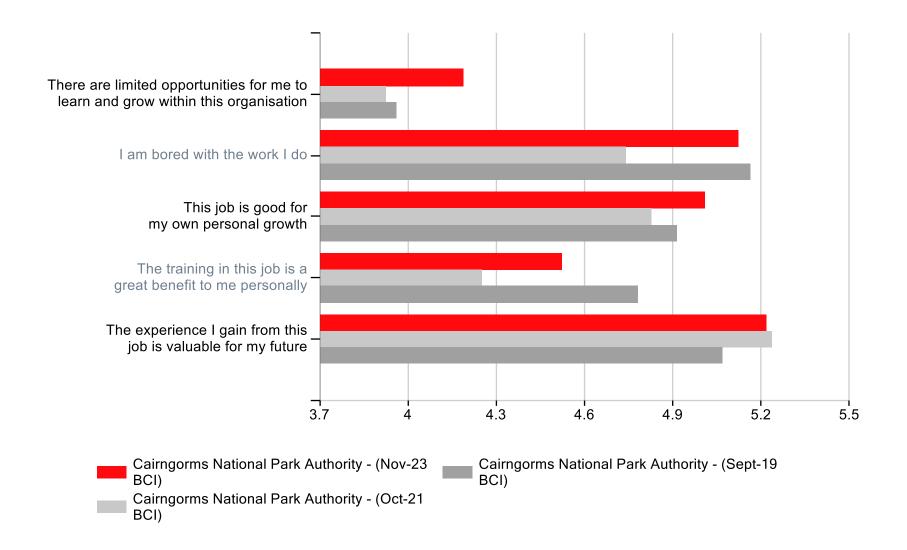

Paper 3

Annex 1



# SMT High Level Summary Presentation

Best Companies Limited

December 2023

# Your Engagement Scores





# Overall by Factor





#### Leadership by Question





#### Leadership by Question





# My Company by Question





# My Company by Question





# My Manager by Question





# My Manager by Question cont...





## My Manager by Question





## My Manager by Question cont...





# Personal Growth by Question





## Personal Growth by Question





# My Team by Question





# My Team by Question





## Wellbeing by Question





## Wellbeing by Question





# Fair Deal by Question





#### Fair Deal by Question





# Giving Something Back by Question





# Giving Something Back by Question





#### Leadership by Question Heatmap





#### My Company by Question Heatmap





#### My Manager by Question Heatmap





#### My Manager by Question Heatmap cont..





#### Personal Growth by Question Heatmap





#### My Team by Question Heatmap





#### Wellbeing by Question Heatmap





#### Fair Deal by Question Heatmap





#### Giving Something Back by Question Heatmap





# Overall by Factor