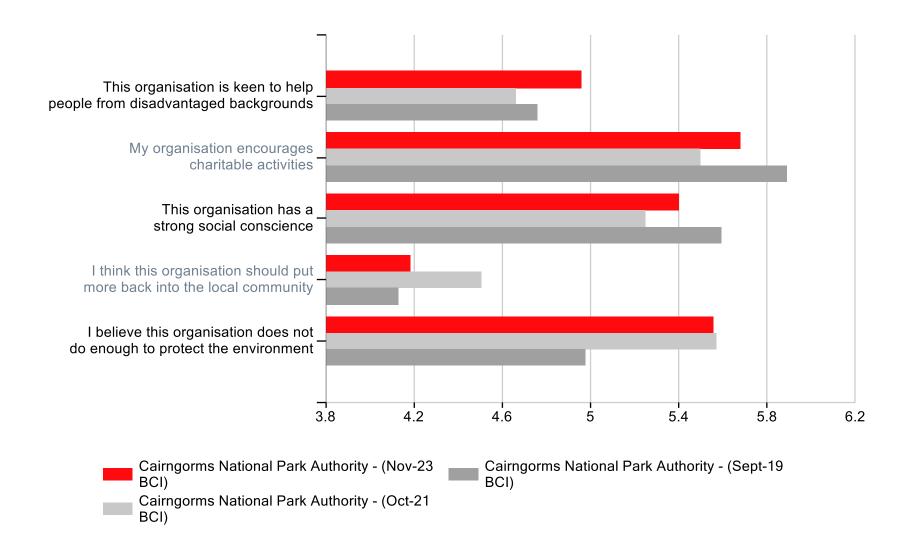

Paper 3

Annex 1



# SMT High Level Summary Presentation

Best Companies Limited

December 2023

# Your Engagement Scores





# Overall by Factor





#### Leadership by Question





#### Leadership by Question





# My Company by Question





# My Company by Question





# My Manager by Question





# My Manager by Question cont...





## My Manager by Question





## My Manager by Question cont...





# Personal Growth by Question





## Personal Growth by Question





# My Team by Question





# My Team by Question





## Wellbeing by Question





## Wellbeing by Question





# Fair Deal by Question





#### Fair Deal by Question





# Giving Something Back by Question





# Giving Something Back by Question





#### Leadership by Question Heatmap





#### My Company by Question Heatmap





#### My Manager by Question Heatmap





#### My Manager by Question Heatmap cont..





#### Personal Growth by Question Heatmap





#### My Team by Question Heatmap





#### Wellbeing by Question Heatmap





#### Fair Deal by Question Heatmap





#### Giving Something Back by Question Heatmap





# Overall by Factor