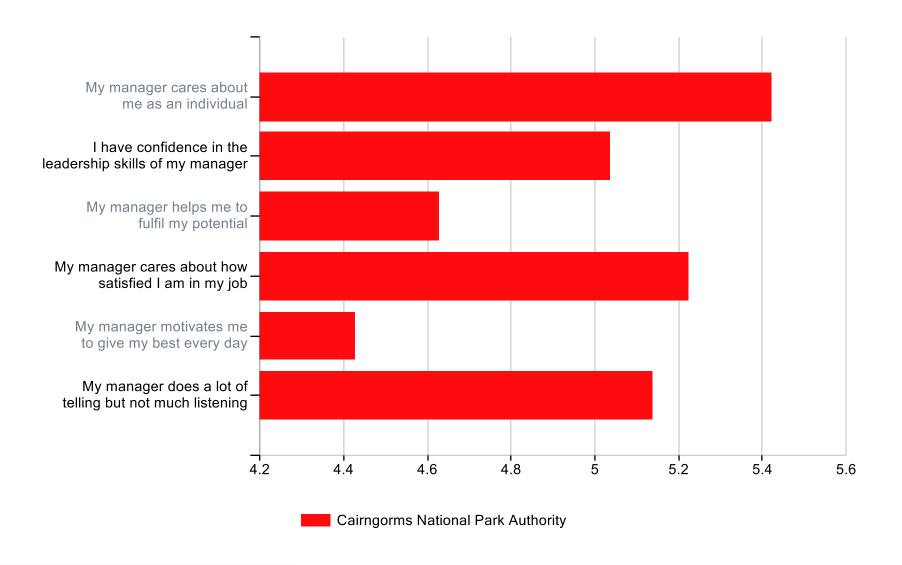

Paper 3

Annex 1



# SMT High Level Summary Presentation

Best Companies Limited

December 2023

# Your Engagement Scores





# Overall by Factor





#### Leadership by Question





#### Leadership by Question





# My Company by Question





# My Company by Question





# My Manager by Question





# My Manager by Question cont...





## My Manager by Question





## My Manager by Question cont...





# Personal Growth by Question





## Personal Growth by Question





# My Team by Question





# My Team by Question





## Wellbeing by Question





## Wellbeing by Question





# Fair Deal by Question





#### Fair Deal by Question





# Giving Something Back by Question





# Giving Something Back by Question





#### Leadership by Question Heatmap





#### My Company by Question Heatmap





#### My Manager by Question Heatmap





#### My Manager by Question Heatmap cont..





#### Personal Growth by Question Heatmap





#### My Team by Question Heatmap





#### Wellbeing by Question Heatmap





#### Fair Deal by Question Heatmap





#### Giving Something Back by Question Heatmap





# Overall by