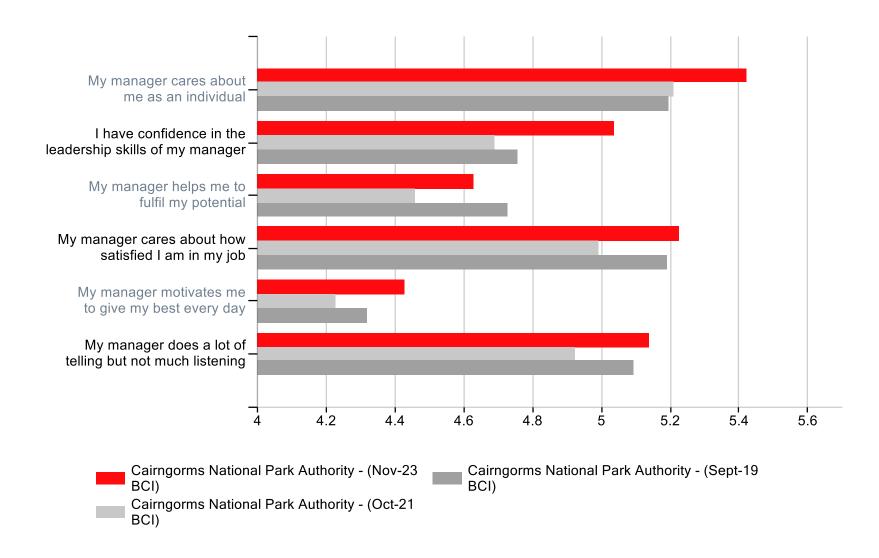

Paper 3

Annex 1



# SMT High Level Summary Presentation

Best Companies Limited

December 2023

# Your Engagement Scores





# Overall by Factor





#### Leadership by Question





#### Leadership by Question





# My Company by Question





# My Company by Question





# My Manager by Question





# My Manager by Question cont...





## My Manager by Question





## My Manager by Question cont...





# Personal Growth by Question





## Personal Growth by Question





# My Team by Question





# My Team by Question





## Wellbeing by Question





## Wellbeing by Question





# Fair Deal by Question





#### Fair Deal by Question





# Giving Something Back by Question





# Giving Something Back by Question





#### Leadership by Question Heatmap





#### My Company by Question Heatmap





#### My Manager by Question Heatmap





#### My Manager by Question Heatmap cont..





#### Personal Growth by Question Heatmap





#### My Team by Question Heatmap





#### Wellbeing by Question Heatmap





#### Fair Deal by Question Heatmap





#### Giving Something Back by Question Heatmap





# Overall by Factor