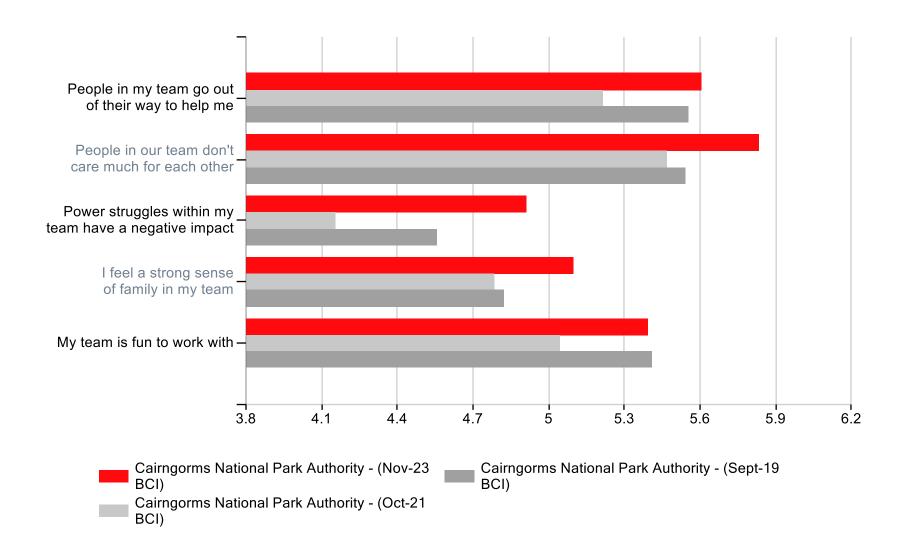

Paper 3

Annex 1



# SMT High Level Summary Presentation

Best Companies Limited

December 2023

# Your Engagement Scores





# Overall by Factor





#### Leadership by Question





#### Leadership by Question





# My Company by Question





# My Company by Question





# My Manager by Question





# My Manager by Question cont...





## My Manager by Question





## My Manager by Question cont...





# Personal Growth by Question





## Personal Growth by Question





# My Team by Question





# My Team by Question





## Wellbeing by Question





## Wellbeing by Question





# Fair Deal by Question





#### Fair Deal by Question





# Giving Something Back by Question





# Giving Something Back by Question





#### Leadership by Question Heatmap





#### My Company by Question Heatmap





#### My Manager by Question Heatmap





#### My Manager by Question Heatmap cont..





#### Personal Growth by Question Heatmap





#### My Team by Question Heatmap





#### Wellbeing by Question Heatmap





#### Fair Deal by Question Heatmap





#### Giving Something Back by Question Heatmap





# Overall by Factor