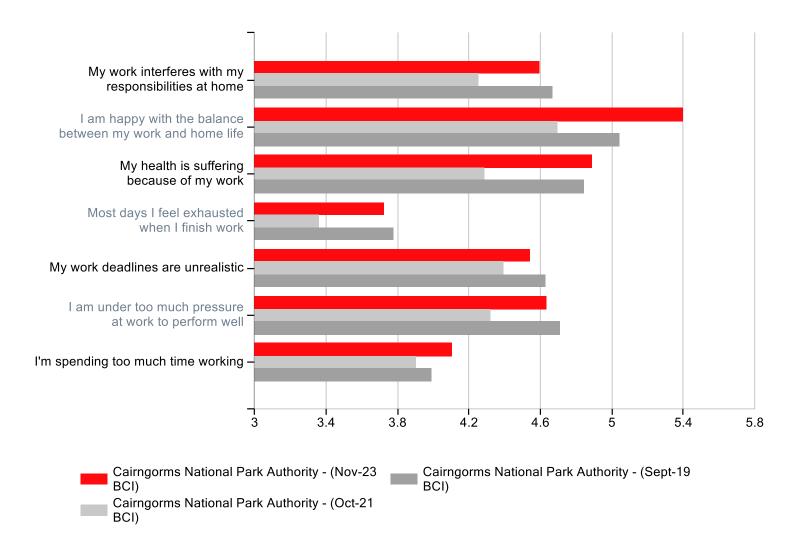

Paper 3

Annex 1



# SMT High Level Summary Presentation

Best Companies Limited

December 2023

# Your Engagement Scores





# Overall by Factor





#### Leadership by Question





#### Leadership by Question





# My Company by Question





# My Company by Question





# My Manager by Question





# My Manager by Question cont...





## My Manager by Question





## My Manager by Question cont...





# Personal Growth by Question





## Personal Growth by Question





# My Team by Question





# My Team by Question





## Wellbeing by Question





## Wellbeing by Question





# Fair Deal by Question





#### Fair Deal by Question





# Giving Something Back by Question





# Giving Something Back by Question





#### Leadership by Question Heatmap





#### My Company by Question Heatmap





#### My Manager by Question Heatmap





#### My Manager by Question Heatmap cont..





#### Personal Growth by Question Heatmap





#### My Team by Question Heatmap





#### Wellbeing by Question Heatmap





#### Fair Deal by Question Heatmap





#### Giving Something Back by Question Heatmap





# Overall by Factor