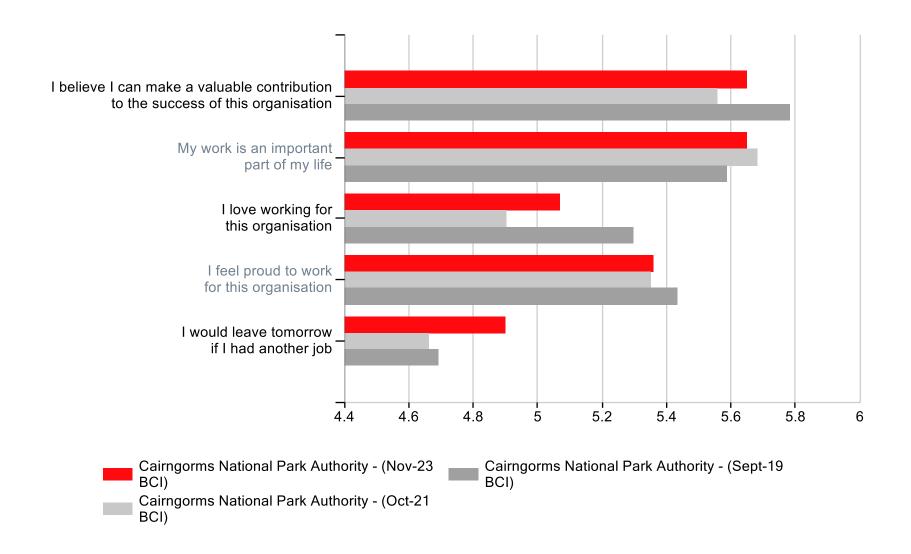

Paper 3

Annex 1



# SMT High Level Summary Presentation

Best Companies Limited

December 2023

# Your Engagement Scores





# Overall by Factor





#### Leadership by Question





#### Leadership by Question





# My Company by Question





# My Company by Question





# My Manager by Question





# My Manager by Question cont...





## My Manager by Question





## My Manager by Question cont...





# Personal Growth by Question





## Personal Growth by Question





# My Team by Question





# My Team by Question





## Wellbeing by Question





## Wellbeing by Question





# Fair Deal by Question





#### Fair Deal by Question





# Giving Something Back by Question





# Giving Something Back by Question





#### Leadership by Question Heatmap





#### My Company by Question Heatmap





#### My Manager by Question Heatmap





#### My Manager by Question Heatmap cont..





#### Personal Growth by Question Heatmap





#### My Team by Question Heatmap





#### Wellbeing by Question Heatmap





#### Fair Deal by Question Heatmap