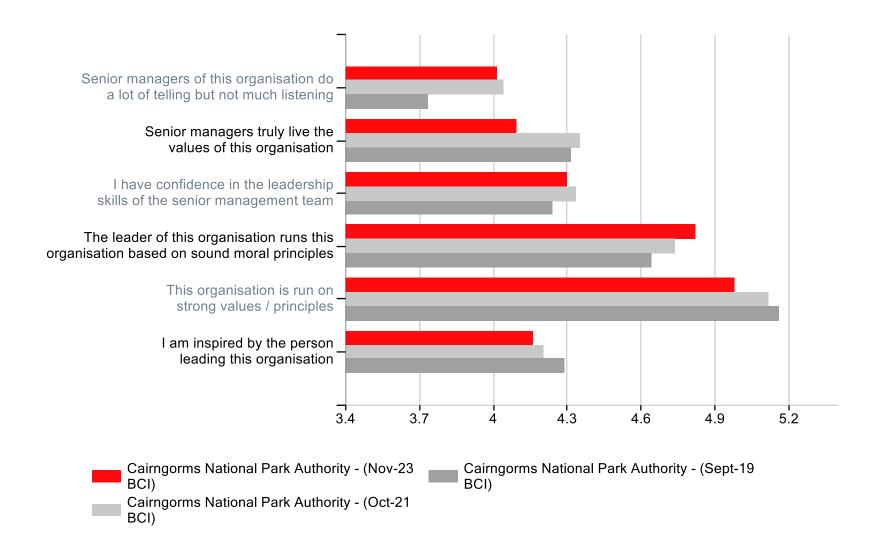

Paper 3

Annex 1



# SMT High Level Summary Presentation

Best Companies Limited

December 2023

# Your Engagement Scores





# Overall by Factor





#### Leadership by Question





#### Leadership by Question





# My Company by Question





# My Company by Question





# My Manager by Question





# My Manager by Question cont...





## My Manager by Question





## My Manager by Question cont...





# Personal Growth by Question





## Personal Growth by Question





# My Team by Question





# My Team by Question





## Wellbeing by Question





## Wellbeing by Question





# Fair Deal by Question





#### Fair Deal by Question





# Giving Something Back by Question





# Giving Something Back by Question





#### Leadership by Question Heatmap





#### My Company by Question Heatmap





#### My Manager by Question Heatmap





#### My Manager by Question Heatmap cont..





#### Personal Growth by Question Heatmap





#### My Team by Question Heatmap





#### Wellbeing by