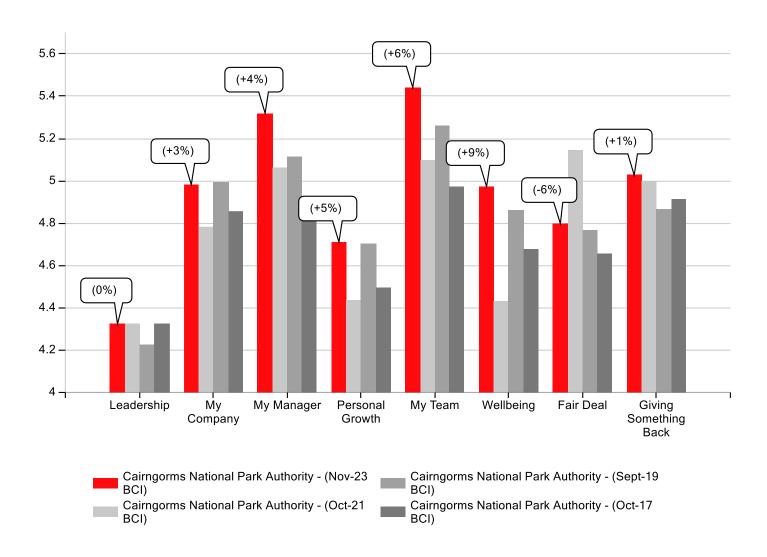

Paper 3

Annex 1



# SMT High Level Summary Presentation

Best Companies Limited

December 2023

# Your Engagement Scores





# Overall by Factor





#### Leadership by Question





#### Leadership by Question





# My Company by Question





# My Company by Question





# My Manager by Question





# My Manager by Question cont...





## My Manager by Question





## My Manager by Question cont...





# Personal Growth by Question





## Personal Growth by Question





# My Team by Question





# My Team by Question





## Wellbeing by Question





## Wellbeing by Question





# Fair Deal by Question





#### Fair Deal by Question





# Giving Something Back by Question





# Giving Something Back by Question





#### Leadership by Question Heatmap





#### My Company by Question Heatmap





#### My Manager by Question Heatmap





#### My Manager by Question Heatmap cont..





#### Personal Growth by Question He