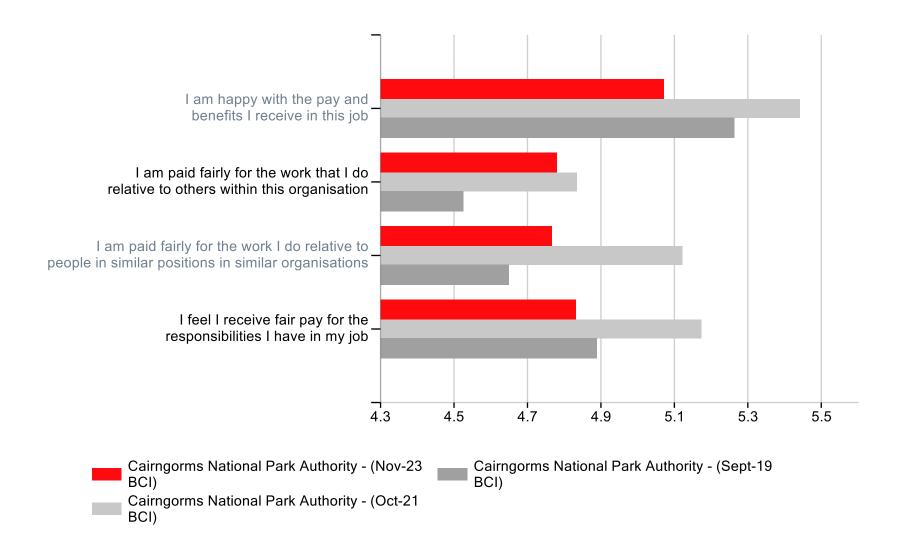

Paper 3

Annex 1



# SMT High Level Summary Presentation

Best Companies Limited

December 2023

# Your Engagement Scores





# Overall by Factor





#### Leadership by Question





#### Leadership by Question





# My Company by Question





# My Company by Question





# My Manager by Question





# My Manager by Question cont...





## My Manager by Question





## My Manager by Question cont...





# Personal Growth by Question





## Personal Growth by Question





# My Team by Question





# My Team by Question





## Wellbeing by Question





## Wellbeing by Question





# Fair Deal by Question





#### Fair Deal by Question





# Giving Something Back by Question





# Giving Something Back by Question





#### Leadership by Question Heatmap





#### My Company by Question Heatmap





#### My Manager by Question Heatmap





#### My Manager by Question Heatmap cont..





#### Personal Growth by Question Heatmap





#### My Team by Question Heatmap





#### Wellbeing by Question Heatmap





#### Fair Deal by Question Heatmap





#### Giving Something Back by Question Heatmap





# Overall by Factor