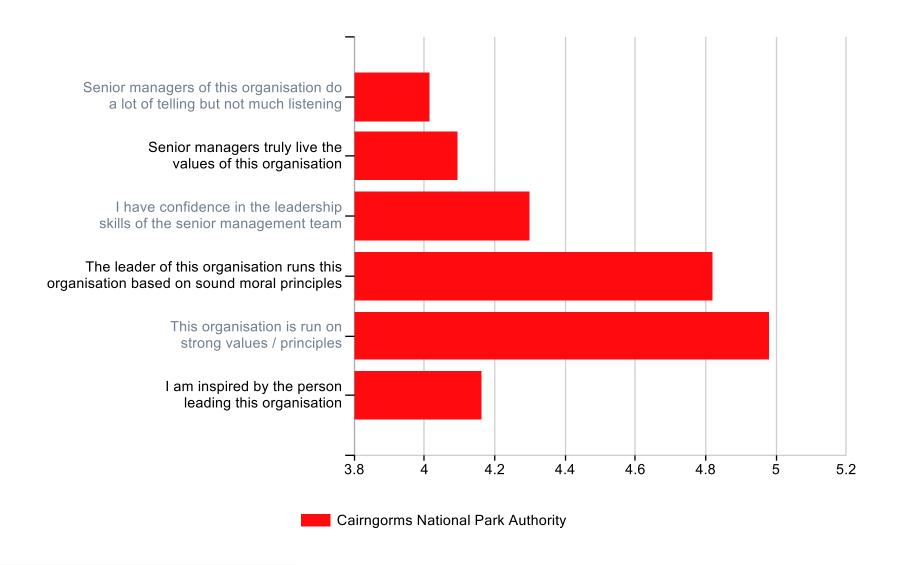

Paper 3

Annex 1



# SMT High Level Summary Presentation

Best Companies Limited

December 2023

# Your Engagement Scores





# Overall by Factor





#### Leadership by Question





#### Leadership by Question





# My Company by Question





# My Company by Question





# My Manager by Question





# My Manager by Question cont...





## My Manager by Question





## My Manager by Question cont...





# Personal Growth by Question





## Personal Growth by Question





# My Team by Question





# My Team by Question





## Wellbeing by Question





## Wellbeing by Question





# Fair Deal by Question





#### Fair Deal by Question





# Giving Something Back by Question





# Giving Something Back by Question





#### Leadership by Question Heatmap





#### My Company by Question Heatmap





#### My Manager by Question Heatmap





#### My Manager by Question Heatmap cont..





#### Personal Growth by Question Heatmap





#### My Team by Questi