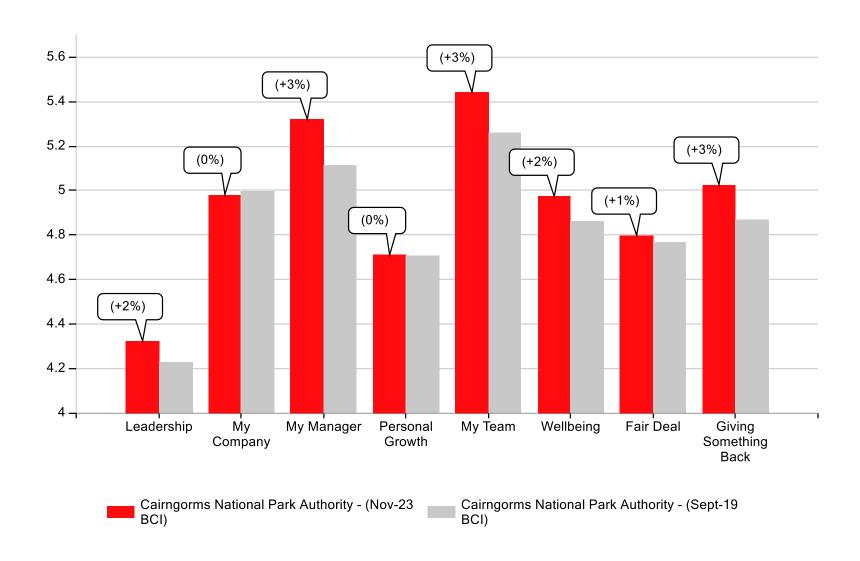

nager by Question





## My Manager by Question cont...





# Personal Growth by Question





## Personal Growth by Question





# My Team by Question





# My Team by Question





## Wellbeing by Question





## Wellbeing by Question





# Fair Deal by Question





#### Fair Deal by Question





# Giving Something Back by Question





# Giving Something Back by Question





#### Leadership by Question Heatmap





#### My Company by Question Heatmap





#### My Manager by Question Heatmap





#### My Manager by Question Heatmap cont..





#### Personal Growth by Question Heatmap





#### My Team by Question Heatmap





#### Wellbeing by Question Heatmap





#### Fair Deal by Question Heatmap





#### Giving Something Back by Question Heatmap





# Overall by Factor