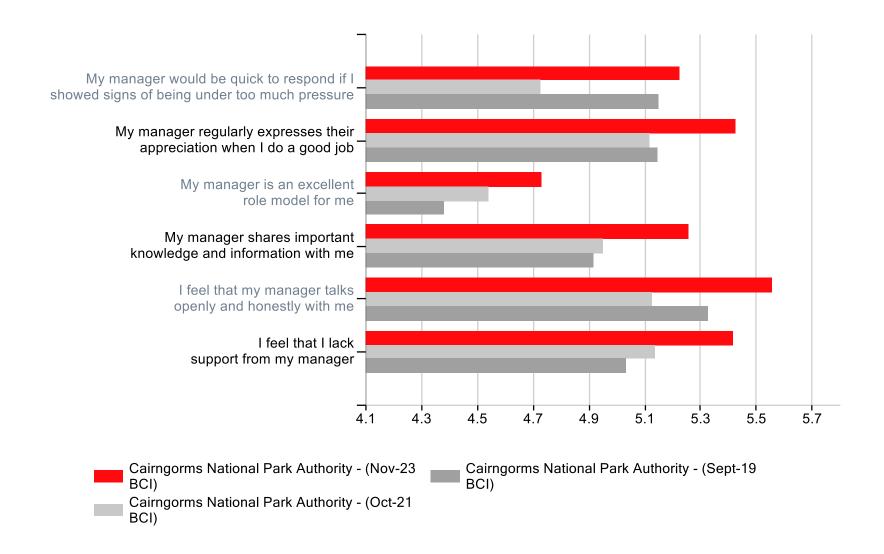

Paper 3

Annex 1



# SMT High Level Summary Presentation

Best Companies Limited

December 2023

# Your Engagement Scores





# Overall by Factor





#### Leadership by Question





#### Leadership by Question





# My Company by Question





# My Company by Question





# My Manager by Question





# My Manager by Question cont...





## My Manager by Question





## My Manager by Question cont...





# Personal Growth by Question





## Personal Growth by Question





# My Team by Question





# My Team by Question





## Wellbeing by Question





## Wellbeing by Question





# Fair Deal by Question





#### Fair Deal by Question





# Giving Something Back by Question





# Giving Something Back by Question





#### Leadership by Question Heatmap





#### My Company by Question Heatmap





#### My Manager by Question Heatmap





#### My Manager by Question Heatmap cont..





#### Personal Growth by Question Heatmap





#### My Team by Question Heatmap





#### Wellbeing by Question Heatmap





#### Fair Deal by Question Heatmap





#### Giving Something Back by Question Heatmap





# Overall by Factor