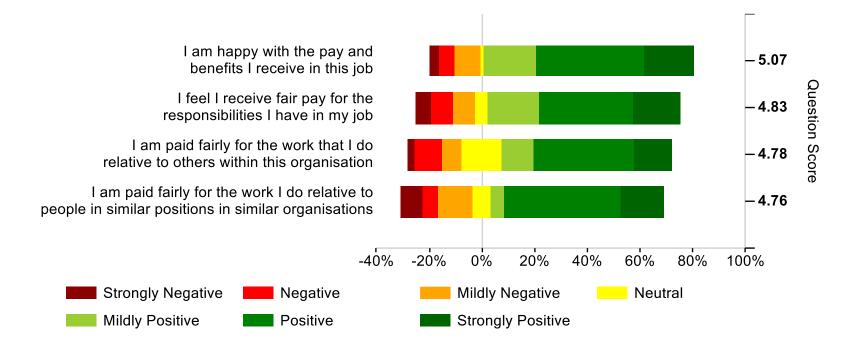

# My Manager by Question





# My Manager by Question cont...





## My Manager by Question





## My Manager by Question cont...





# Personal Growth by Question





## Personal Growth by Question





# My Team by Question





# My Team by Question





## Wellbeing by Question





## Wellbeing by Question





# Fair Deal by Question





#### Fair Deal by Question





# Giving Something Back by Question





# Giving Something Back by Question





#### Leadership by Question Heatmap





#### My Company by Question Heatmap





#### My Manager by Question Heatmap





#### My Manager by Question Heatmap cont..





#### Personal Growth by Question Heatmap





#### My Team by Question Heatmap





#### Wellbeing by Question Heatmap





#### Fair Deal by Question Heatmap





#### Giving Something Back by Question Heatmap





# Overall by Factor