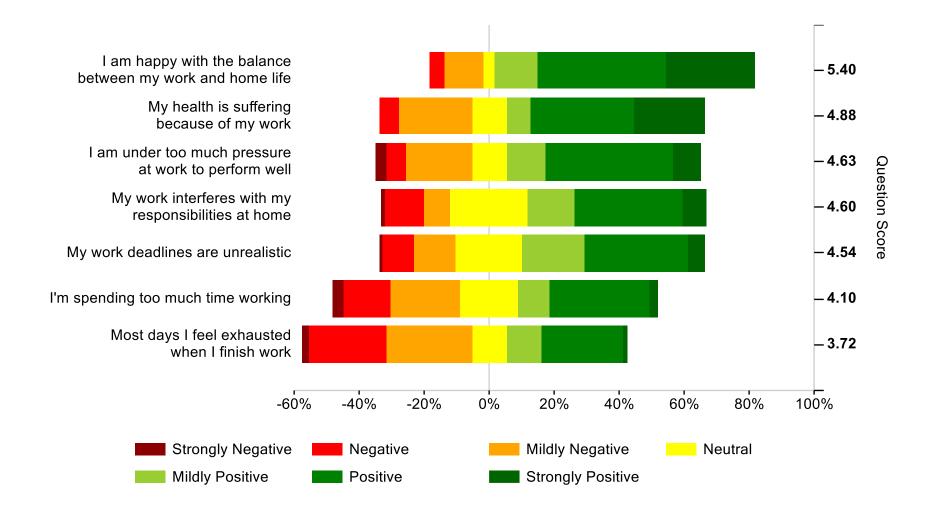

stion





# My Company by Question





# My Manager by Question





# My Manager by Question cont...





## My Manager by Question





## My Manager by Question cont...





# Personal Growth by Question





## Personal Growth by Question





# My Team by Question





# My Team by Question





## Wellbeing by Question





## Wellbeing by Question





# Fair Deal by Question





#### Fair Deal by Question





# Giving Something Back by Question





# Giving Something Back by Question





#### Leadership by Question Heatmap





#### My Company by Question Heatmap





#### My Manager by Question Heatmap





#### My Manager by Question Heatmap cont..





#### Personal Growth by Question Heatmap





#### My Team by Question Heatmap





#### Wellbeing by Question Heatmap





#### Fair Deal by Question Heatmap





#### Giving Something Back by Question Heatmap





# Overall by Factor