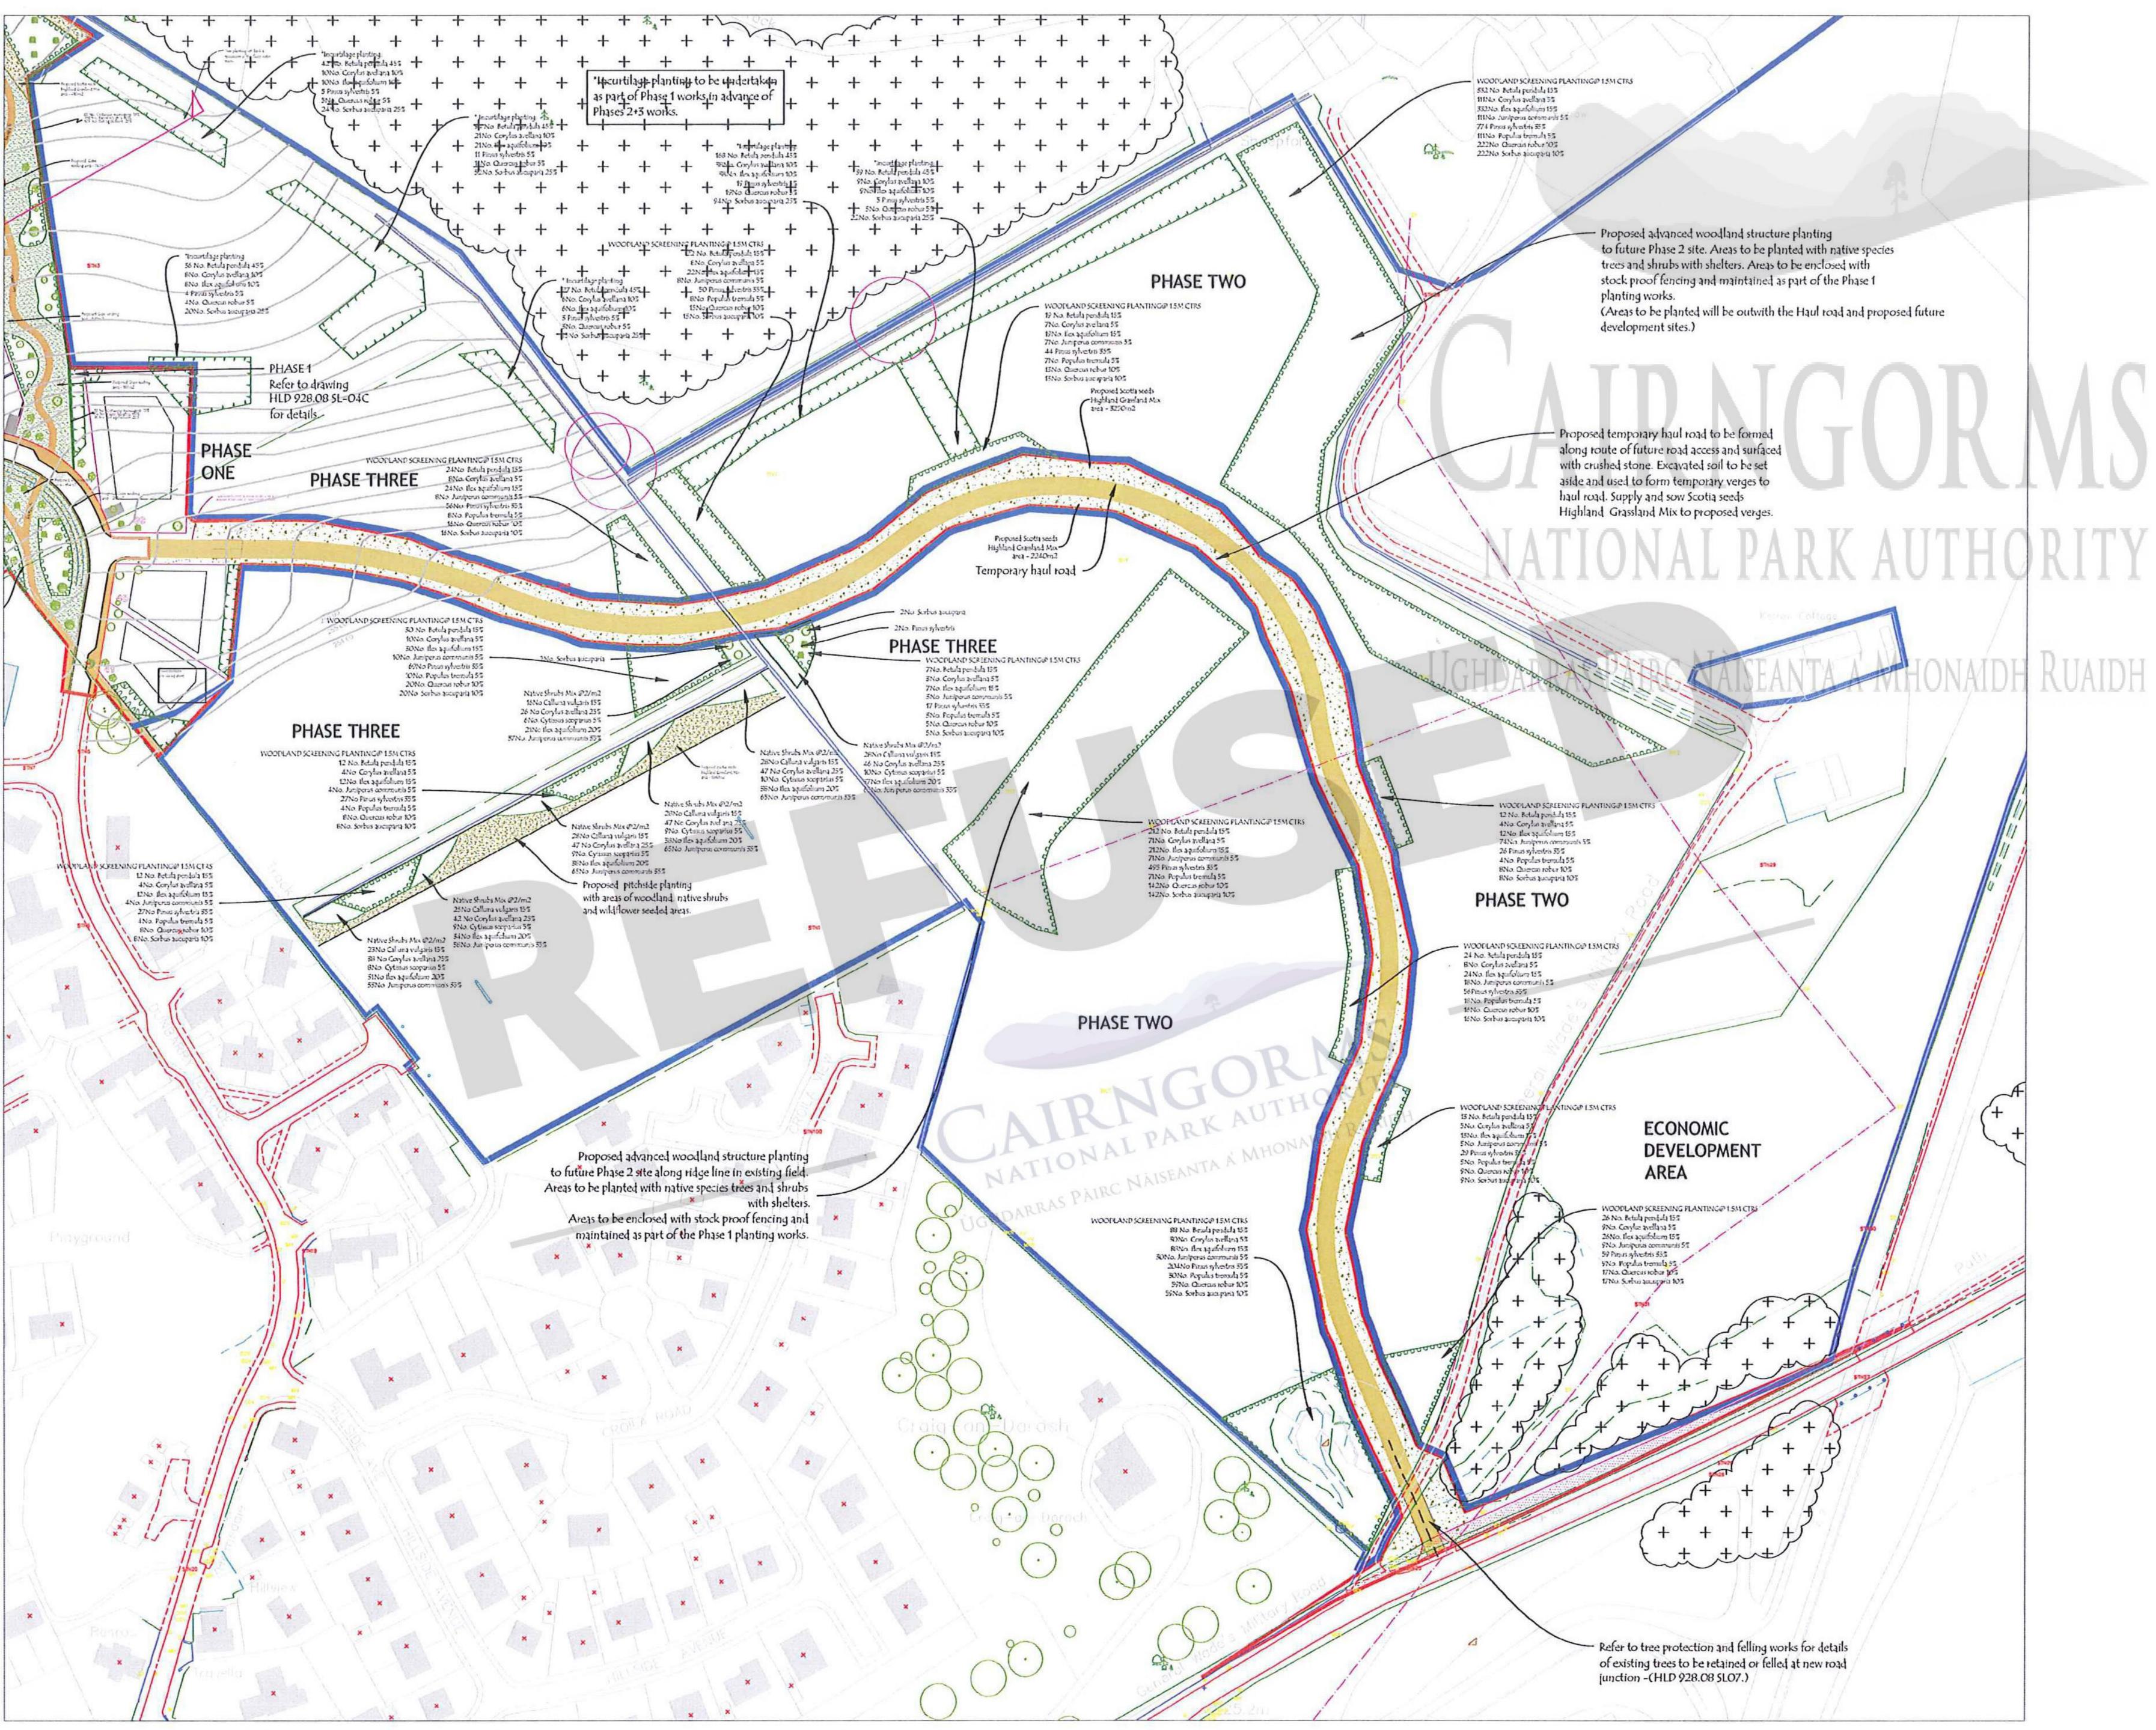

# Advanced Planting Approved

HIGHLAND LANDSCAPE DESIGN MORVEN, CAROLINE STREET, FORRES, MORAYSHIRE, SCOTLAND, IV 36 1AN. TEL: 01309 676800 FAX: 01309 676513 jim@highlandlandscapedesign.co.uk

NOTE

REVISIONS

For Phase 2 advanced woodland structure planting schedule and planting specification notes refer to drawing HLD 928.08 SL-04B.

For details of haul road junction including tree felling and replacement planting refer to HLD drawing 928.08 SL-07.

A: 26.8.13- Advanced structure planting and advanced incurtilage planting increased following meeting with CPNA (20.8.13).KW

ALL DIMENSIONS TO BE CHECKED ON SITE

WORK TO FIGURED DIMENSIONS ONLY

REPORT DISCREPANCIES TO THE LANDSCAPE ARCHITECT

## **Proposed Advanced Planting**