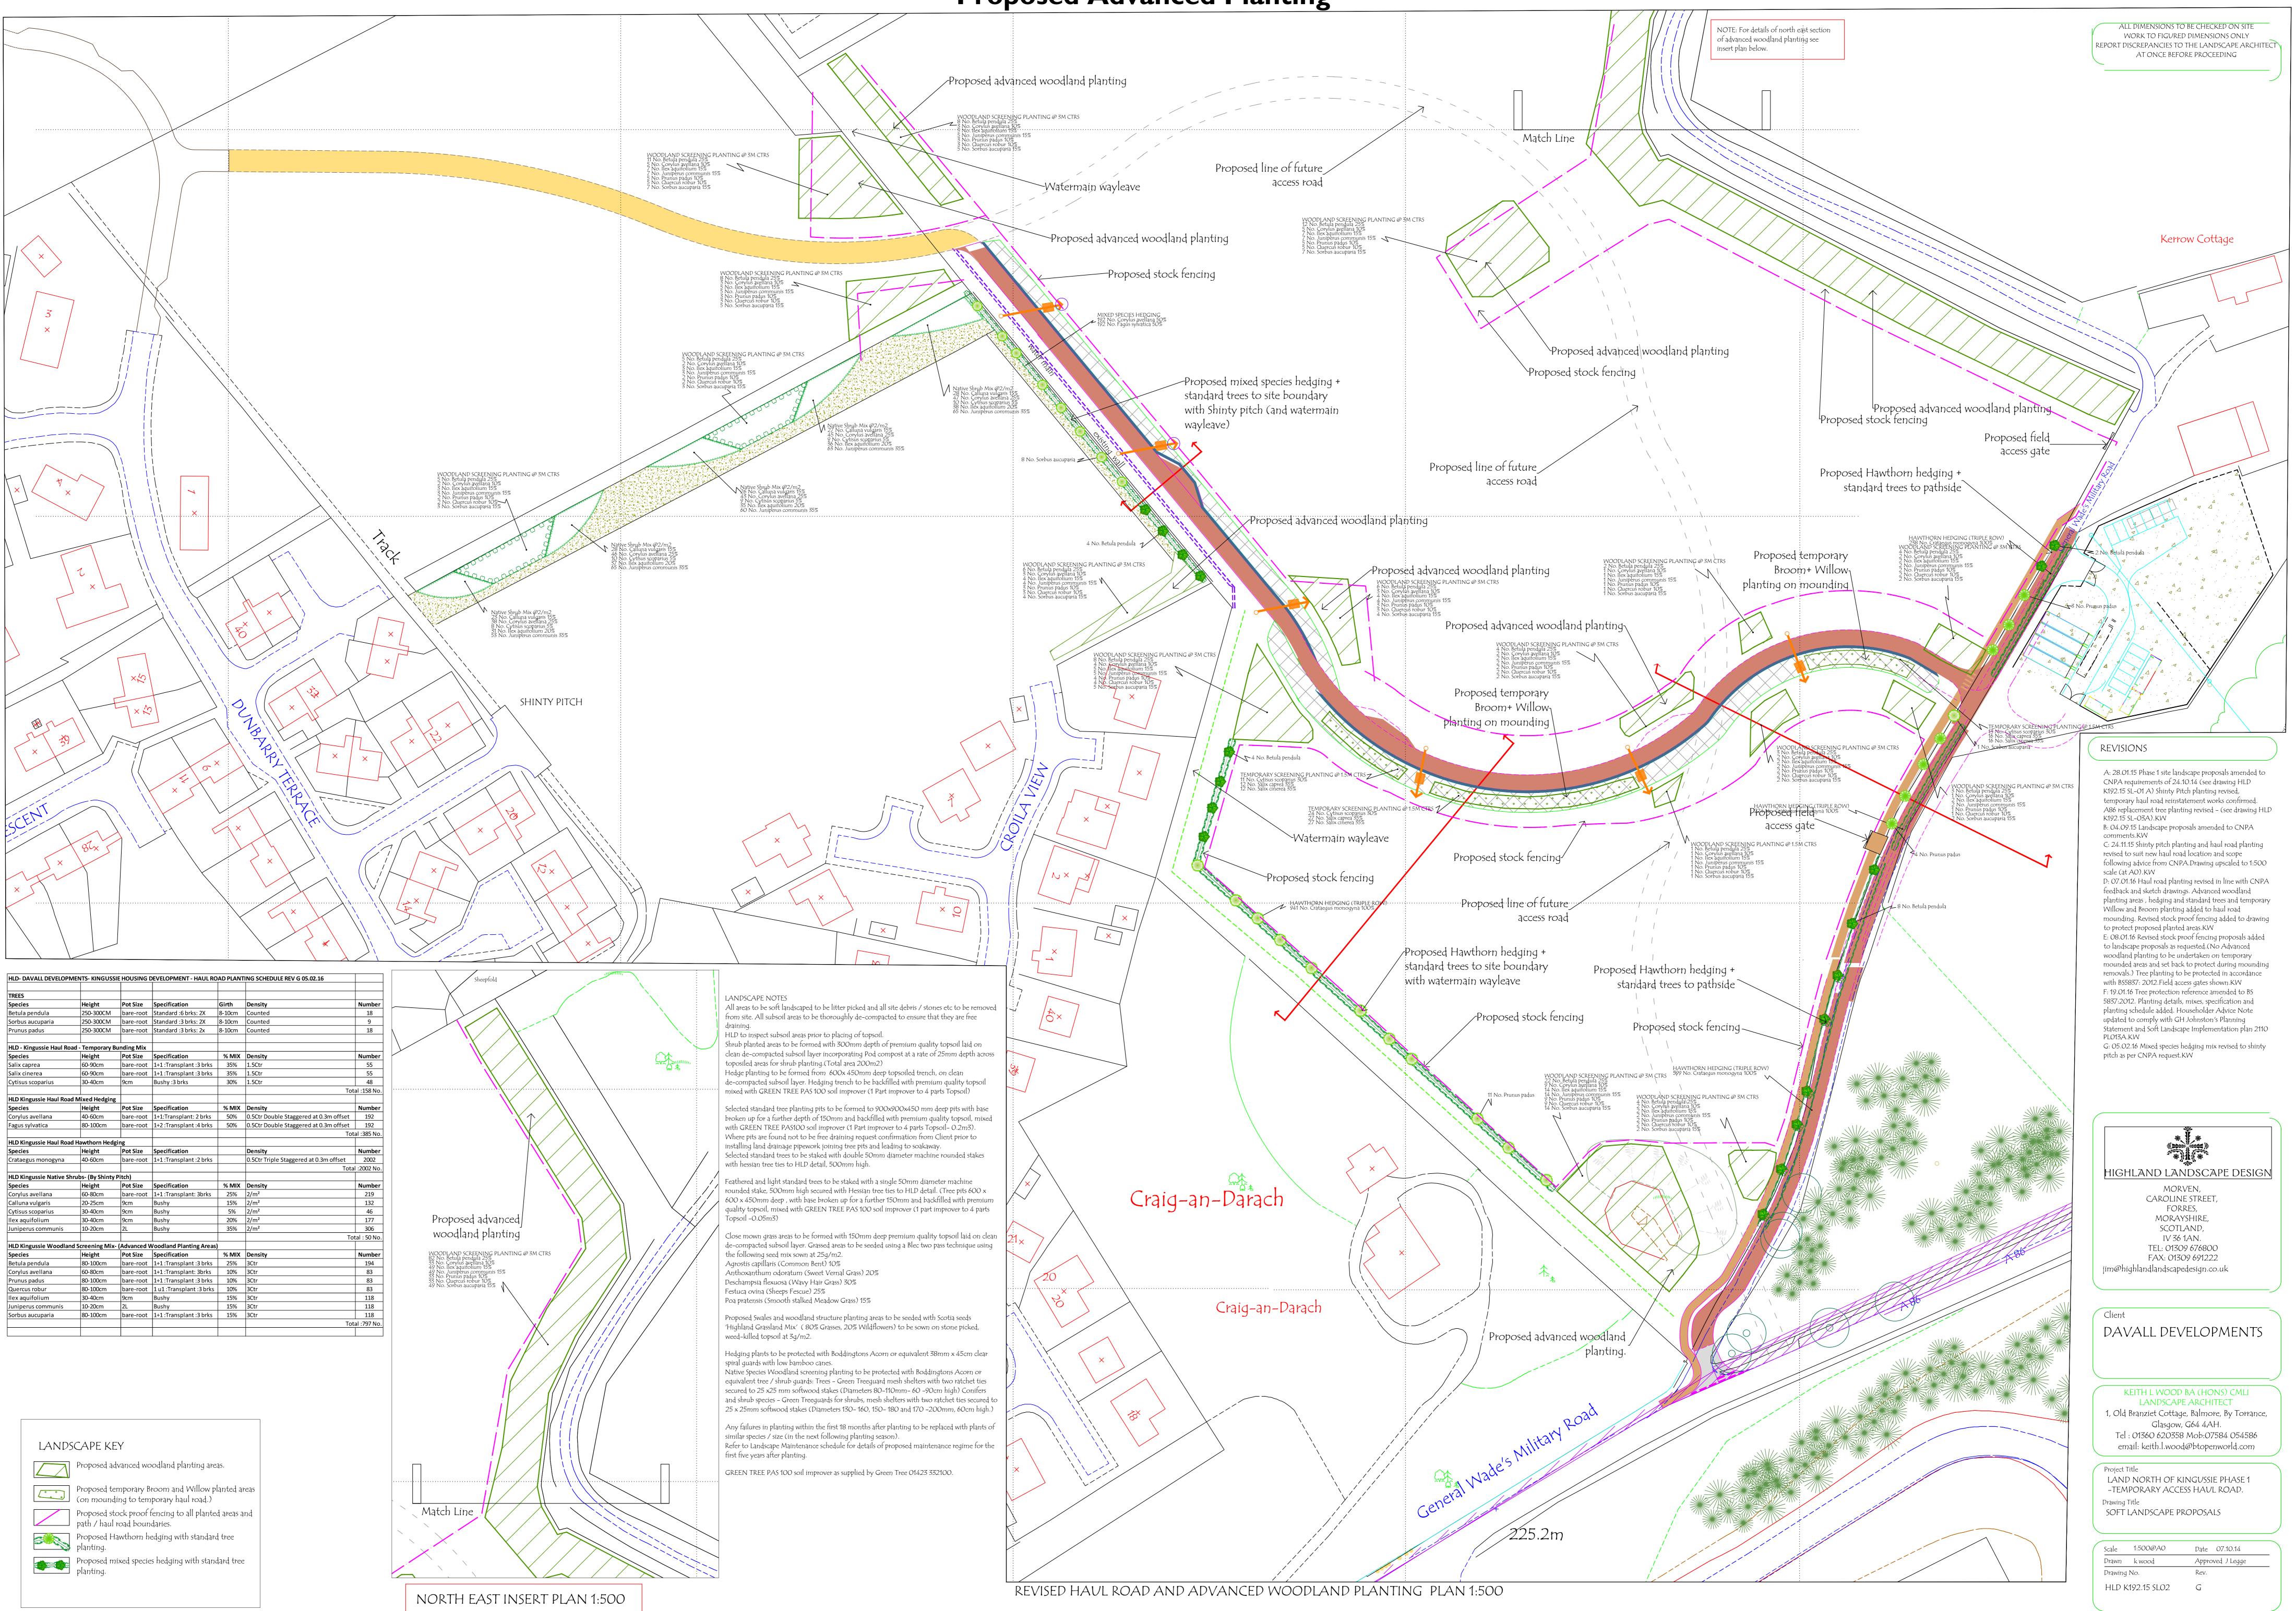

### Junction

KINGUSSIE MASTERPLAN - PHASE 2 - ADVANCED WOODLAND STRUCTURE PLANTING PROPOSALS- 1:1000

# Advanced Planting Approved

HIGHLAND LANDSCAPE DESIGN MORVEN, CAROLINE STREET, FORRES, MORAYSHIRE, SCOTLAND, IV 36 1AN. TEL: 01309 676800 FAX: 01309 676513 jim@highlandlandscapedesign.co.uk

NOTE

REVISIONS

For Phase 2 advanced woodland structure planting schedule and planting specification notes refer to drawing HLD 928.08 SL-04B.

For details of haul road junction including tree felling and replacement planting refer to HLD drawing 928.08 SL-07.

Project Title KINGUSSIE MASTERPLAN, PHASE 2 ADVANCED STRUCTURE PLANTING WORKS. Drawing Title PHASE 2 ADVANCED SOFT LANDSCAPE PROPOSALS

| Scale   | 1:1000@A1   | Date 10.06.13    |
|---------|-------------|------------------|
| Drawn   | k wood      | Approved J Legge |
| Drawing | No.         | Rev.             |
| HLD 9   | 28.08 SL-06 | А                |