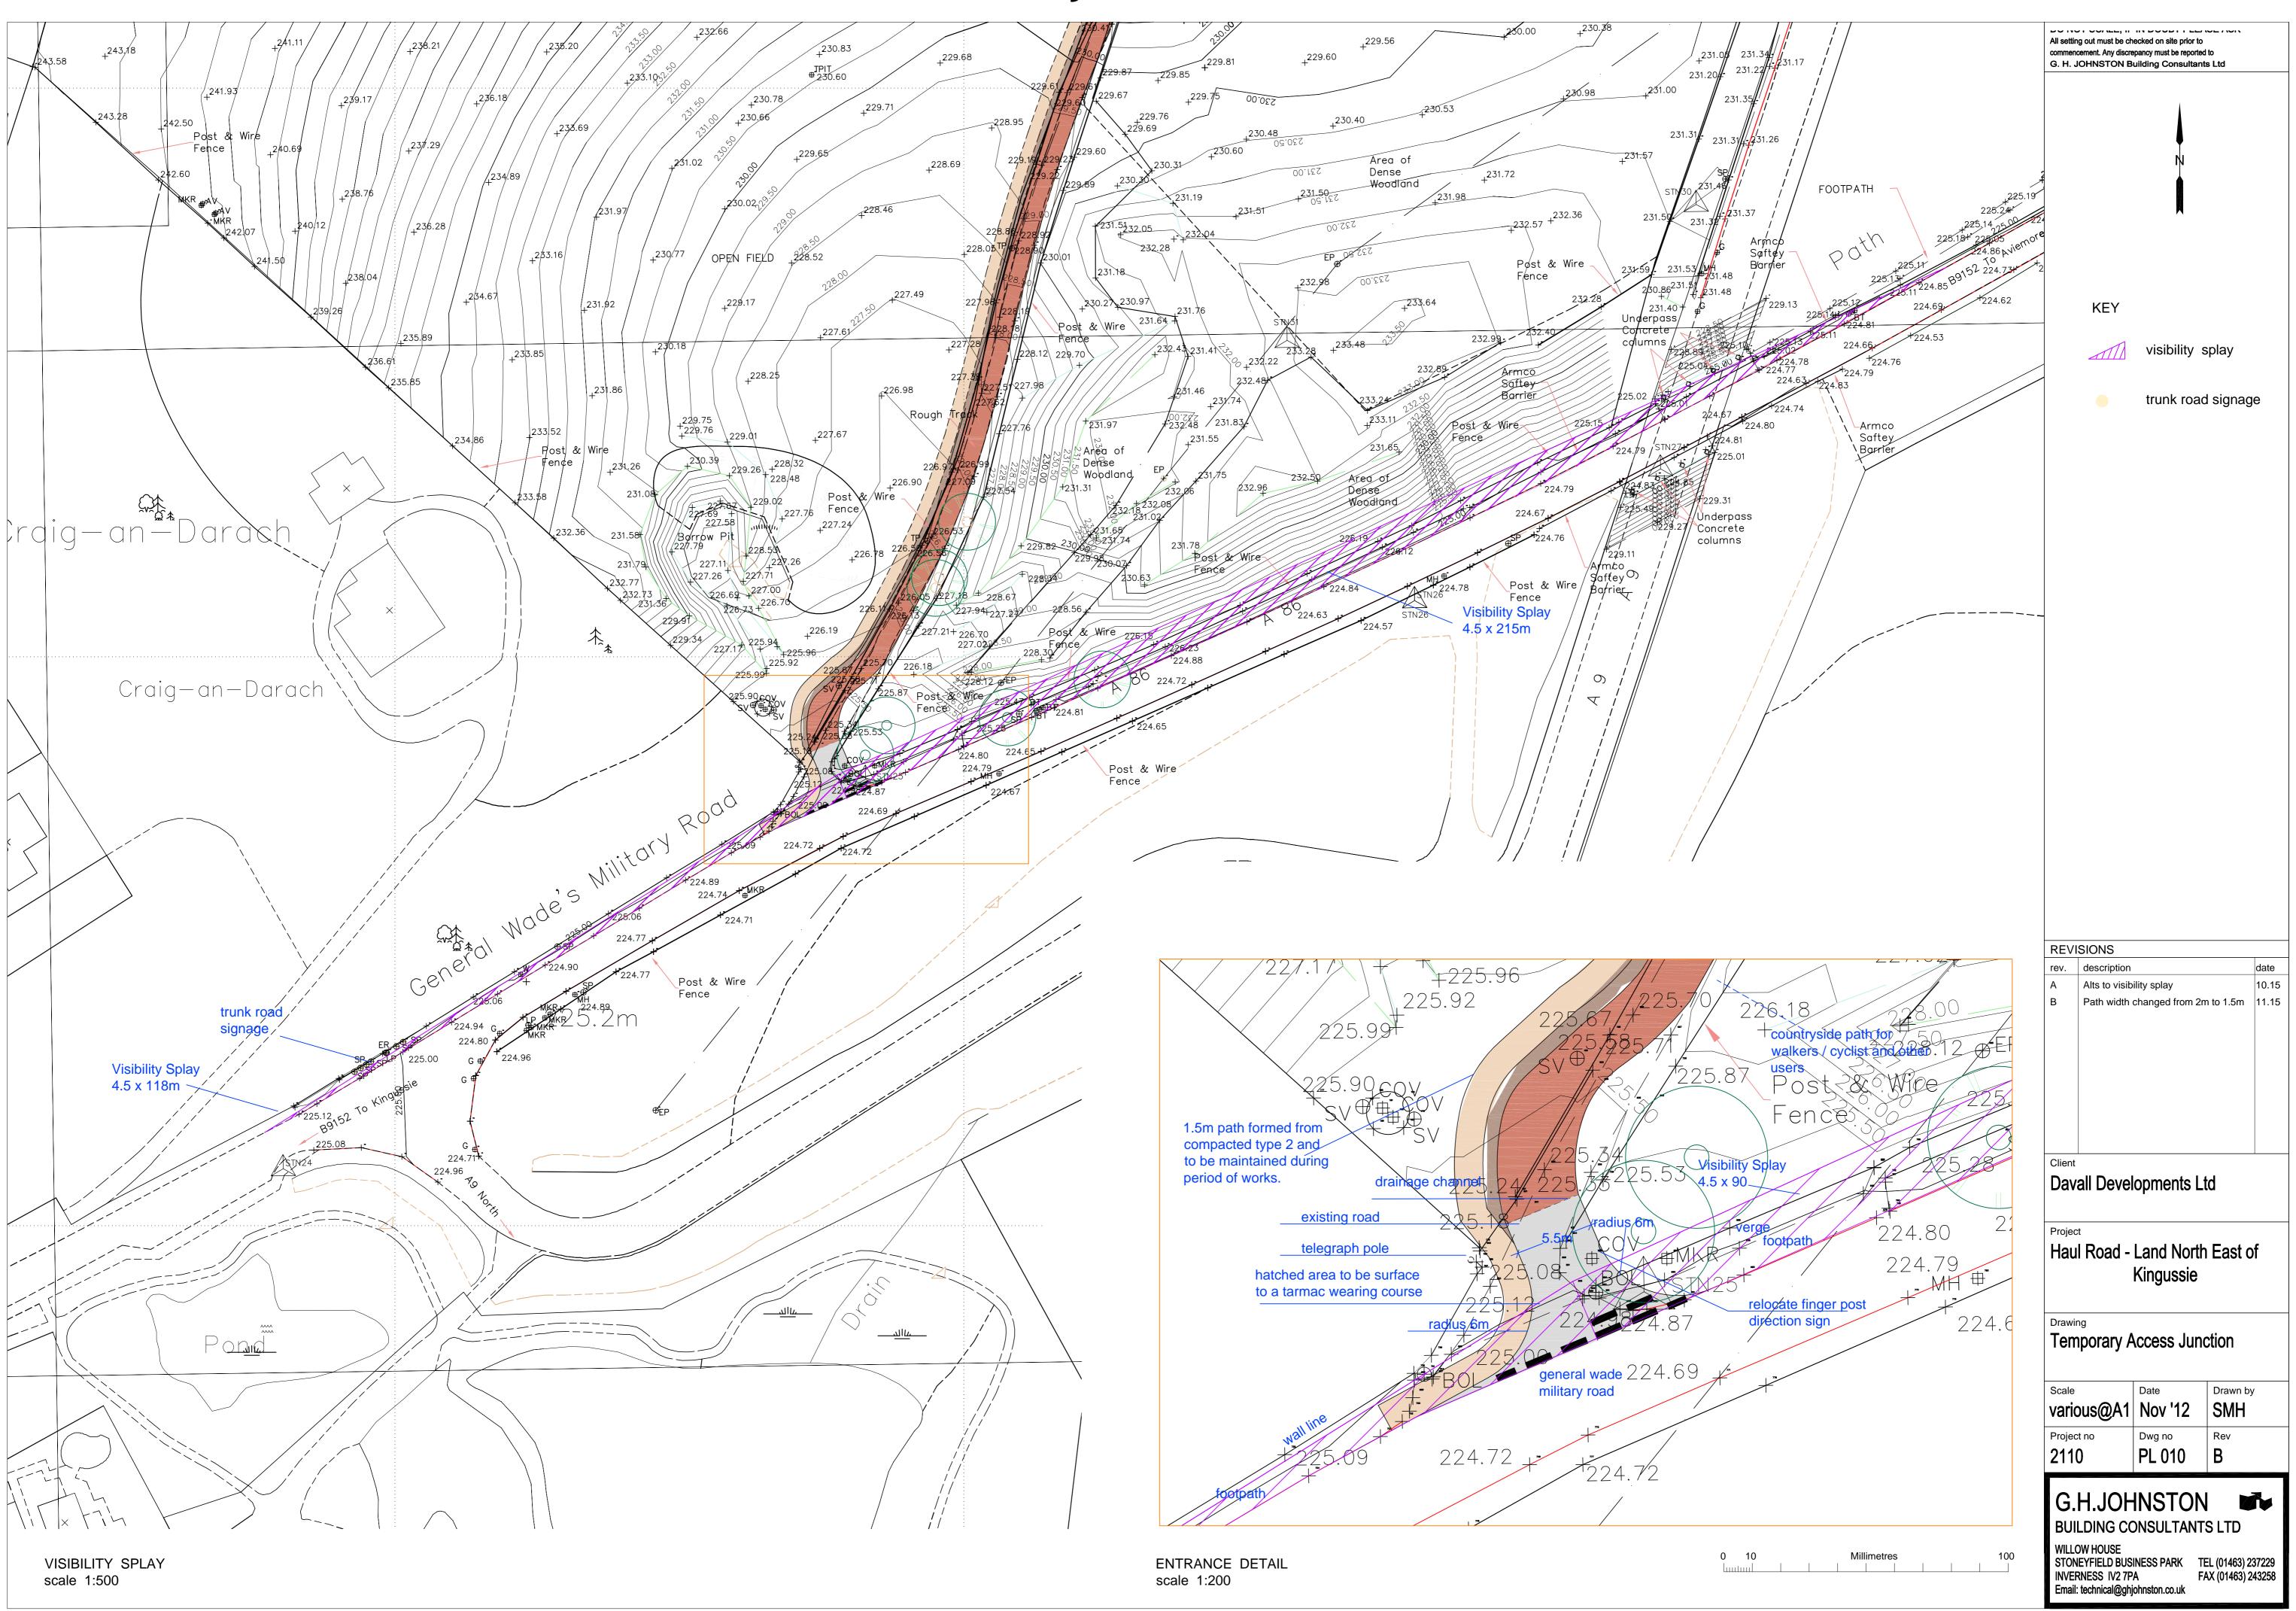

### Junction

KINGUSSIE MASTERPLAN - PHASE 2 - ADVANCED WOODLAND STRUCTURE PLANTING PROPOSALS- 1:1000