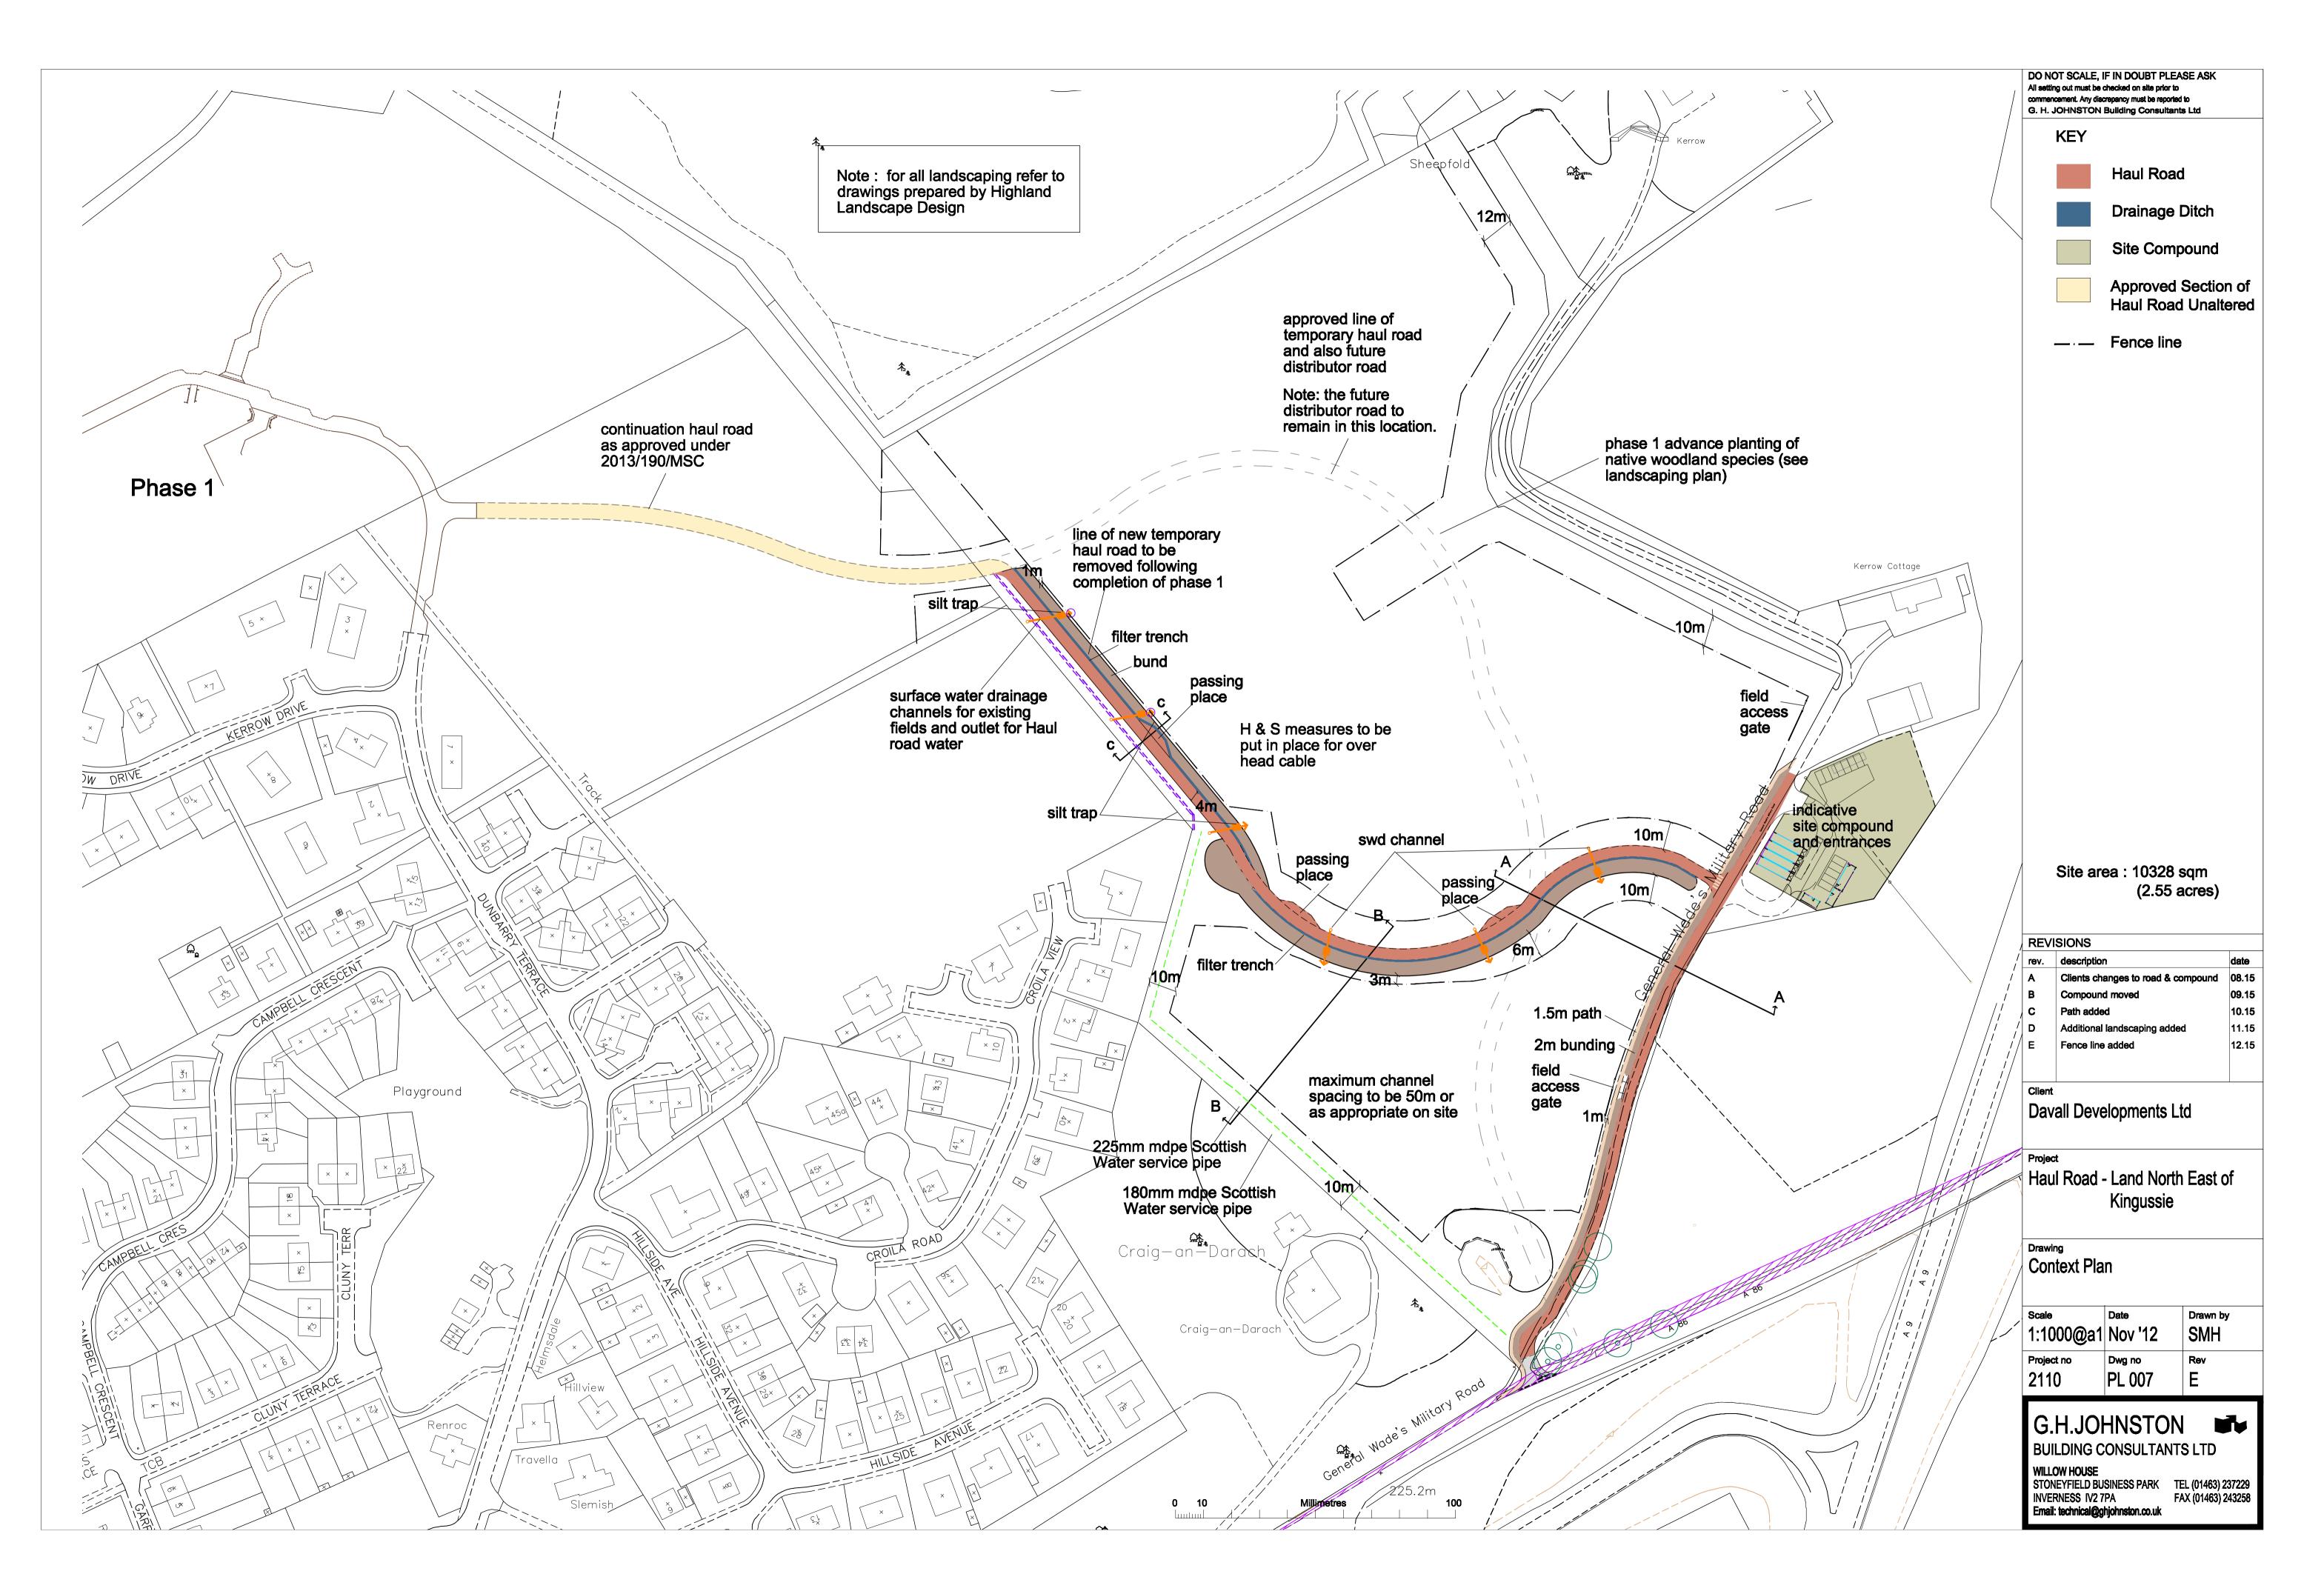

## AGENDA ITEM 6

## **APPENDIX 2**

## 2015/0316/DET

## ILLUSTRATIONS

#### Master Plan Extract





### **Context Plan**



### Junction



KINGUSSIE MASTERPLAN - PHASE 2 - ADVANCED WOODLAND STRUCTURE PLANTING PROPOSALS- 1:1000

# Advanced Planting Approved

HIGHLAND LANDSCAPE DESIGN MORVEN, CAROLINE STREET, FORRES, MORAYSHIRE, SCOTLAND, IV 36 1AN. TEL: 01309 676800 FAX: 01309 676513 jim@highlandlandscapedesign.co.uk

NOTE

REVISIONS

For Phase 2 advanced woodland structure planting schedule and planting specification notes refer to drawing HLD 928.08 SL-04B.

For details of haul road junction including tree felling and replacement planting refer to HLD drawing 928.08 SL-07.

A: 26.8.13- Advanced structure planting and advanced incurtilage planting increased following meeting with CPNA (20.8.13).KW

ALL DIMENSIONS TO BE CHECKED ON SITE

WORK TO FIGURED DIMENSIONS ONLY

REPORT DISCREPAN