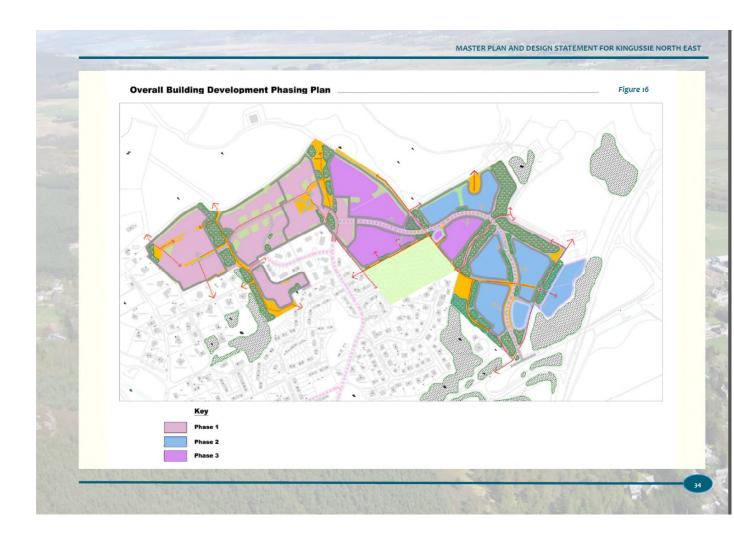

## AGENDA ITEM 6

## **APPENDIX 2**

## 2015/0316/DET

## ILLUSTRATIONS

#### Master Plan Extract





### **Context Plan**



### Junction



KINGUSSIE MASTERPLAN - PHASE 2 - ADVANCED WOODLAND STRUCTURE PLANTING PROPOSALS- 1:1000

# Advanced Planting Approved

HIGHLAND LANDSCAPE DESIGN MORVEN, CAROLINE STREET, FORRES, MORAYSHIRE, SCOTLAND, IV 36 1AN. TEL: 01309 676800 FAX: 01309 676513 jim@highlandlandscapedesign.co.uk

NOTE

REVISIONS

For Phase 2 advanced woodland structure planting schedule and planting specification notes refer to drawing HLD 928.08 SL-04B.

For details of haul road junction including tree felling and replacement planting refer to HLD drawing 928.08 SL-07.

A: 26.8.13- Advanced structure planting and advanced incurtilage planting increased following meeting with CPNA (20.8.13).KW

ALL DIMENSIONS TO BE CHECKED ON SITE

WORK TO FIGURED DIMENSIONS ONLY

REPORT DISCREP