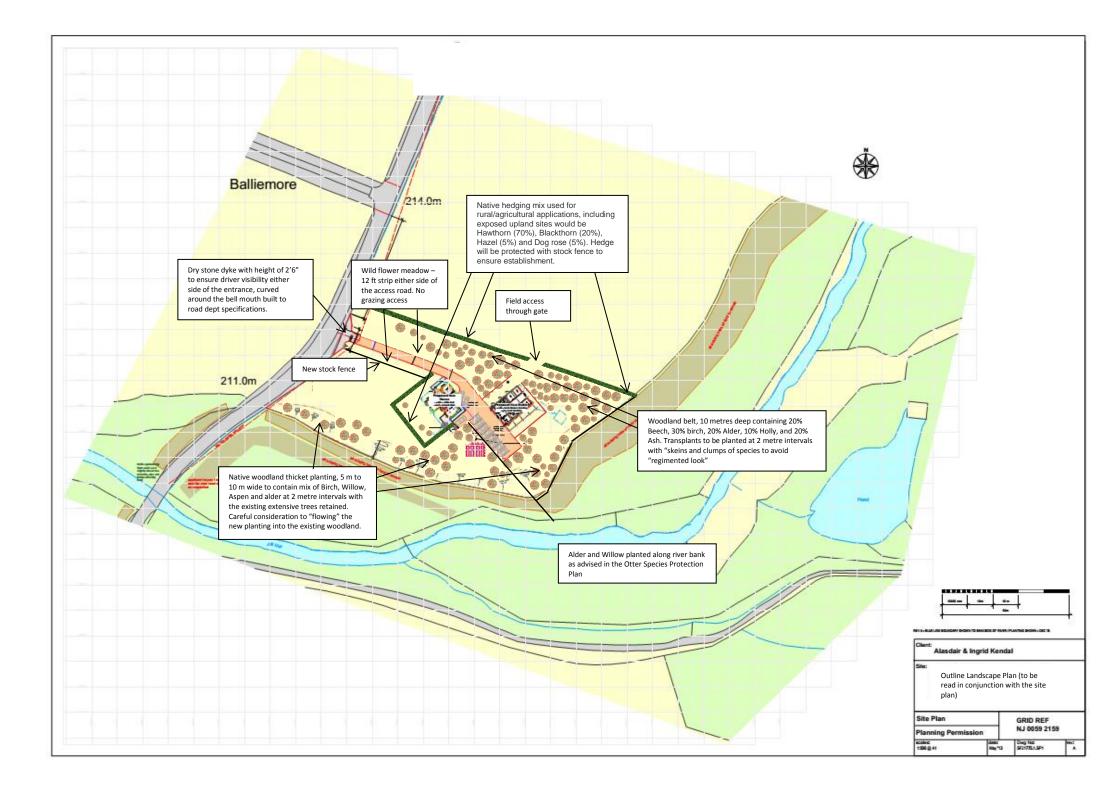

| Rev                                            |                                                                                                             |                     |                  |                        | Date |  |
|------------------------------------------------|-------------------------------------------------------------------------------------------------------------|---------------------|------------------|------------------------|------|--|
| Alasdair & Ingrid Kendal                       |                                                                                                             |                     |                  |                        |      |  |
| Site:                                          | Site: Proposed New Outdoor Horse Livery<br>& Associated House,<br>Ground opposite Ballimore,<br>Nethybridge |                     |                  |                        |      |  |
| <b>Scotfranc</b><br>timber frame   engineering |                                                                                                             |                     |                  |                        |      |  |
| House Proposals                                |                                                                                                             |                     |                  |                        |      |  |
| Planning Proposals                             |                                                                                                             |                     |                  |                        |      |  |
| scales:<br>1:500 @                             | A1                                                                                                          | drawn:<br>A Smillie | date:<br>May '13 | Dwg No:<br>SF21775.1.1 | rev: |  |