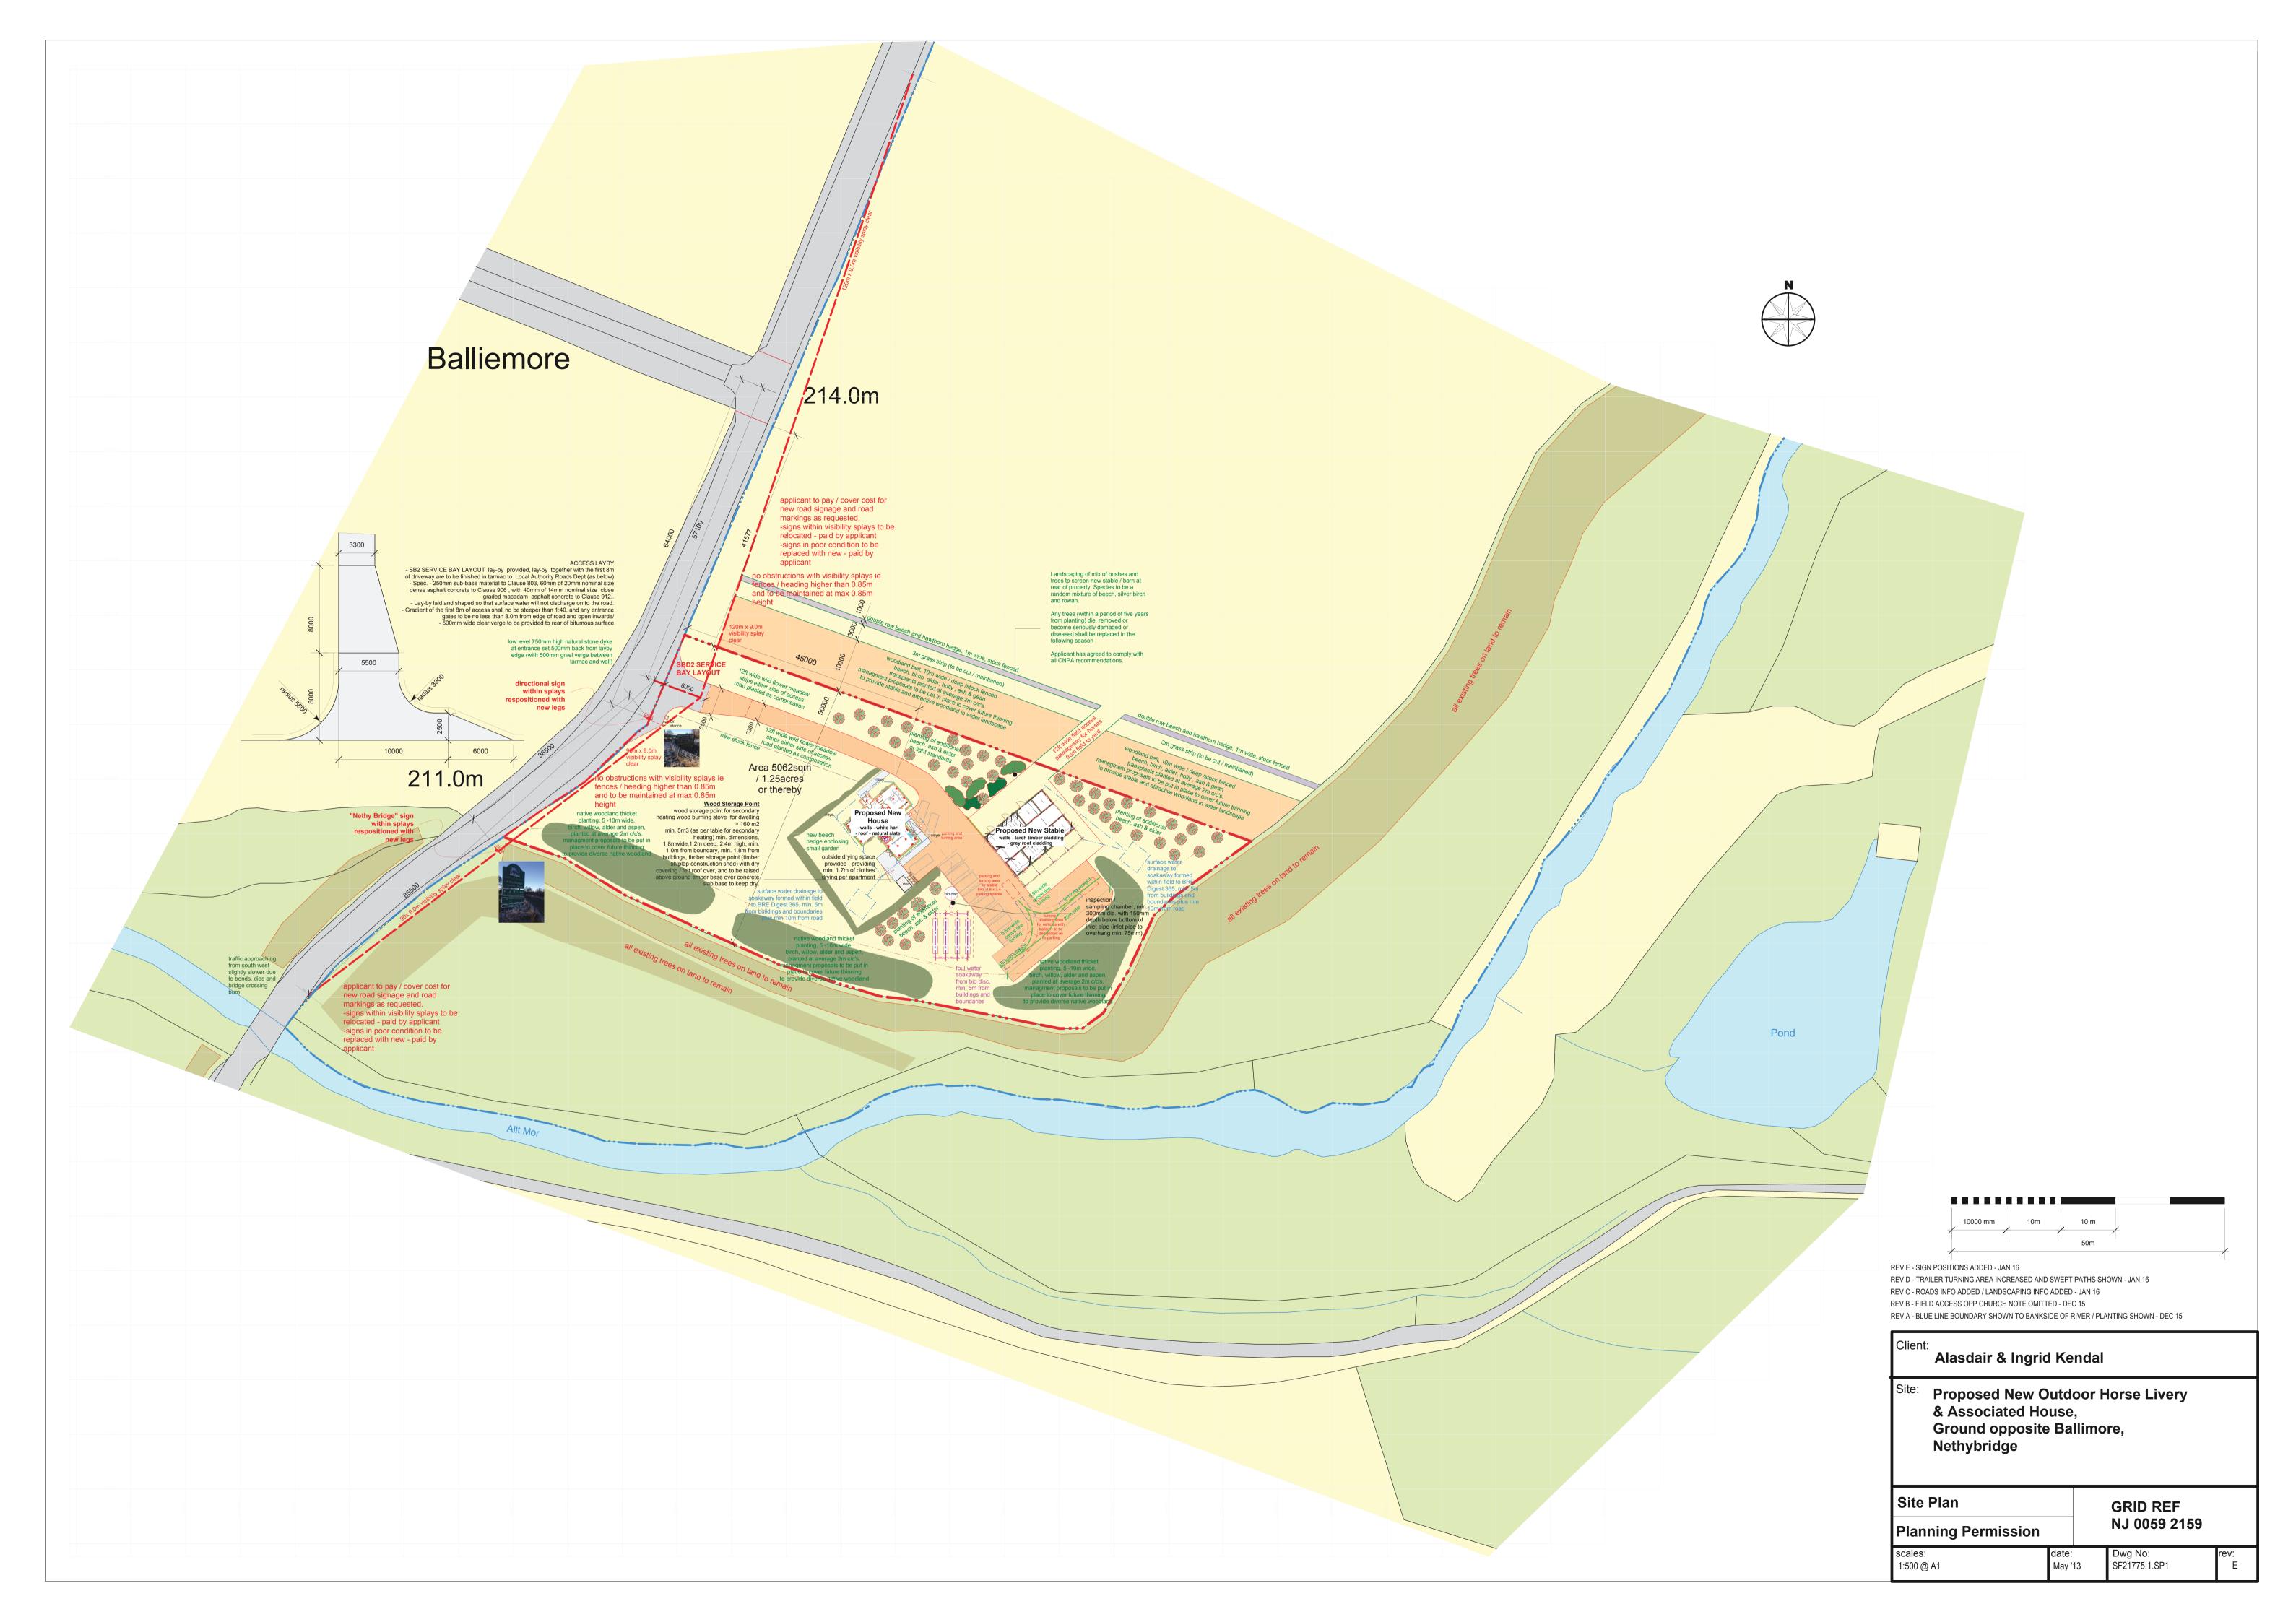

| Rev                                            |                                                                                                             |                     |                  |                        | Date |  |
|------------------------------------------------|-------------------------------------------------------------------------------------------------------------|---------------------|------------------|------------------------|------|--|
| Alasdair & Ingrid Kendal                       |                                                                                                             |                     |                  |                        |      |  |
| Site:                                          | Site: Proposed New Outdoor Horse Livery<br>& Associated House,<br>Ground opposite Ballimore,<br>Nethybridge |                     |                  |                        |      |  |
| <b>Scotfranc</b><br>timber frame   engineering |                                                                                                             |                     |                  |                        |      |  |
| House Proposals                                |                                                                                                             |                     |                  |                        |      |  |
| Planning Proposals                             |                                                                                                             |                     |                  |                        |      |  |
| scales:<br>1:500 @                             | A1                                                                                                          | drawn:<br>A Smillie | date:<br>May '13 | Dwg No:<br>SF21775.1.1 | rev: |  |

Location Plan (1:2500)

Client:

Site:

scales: