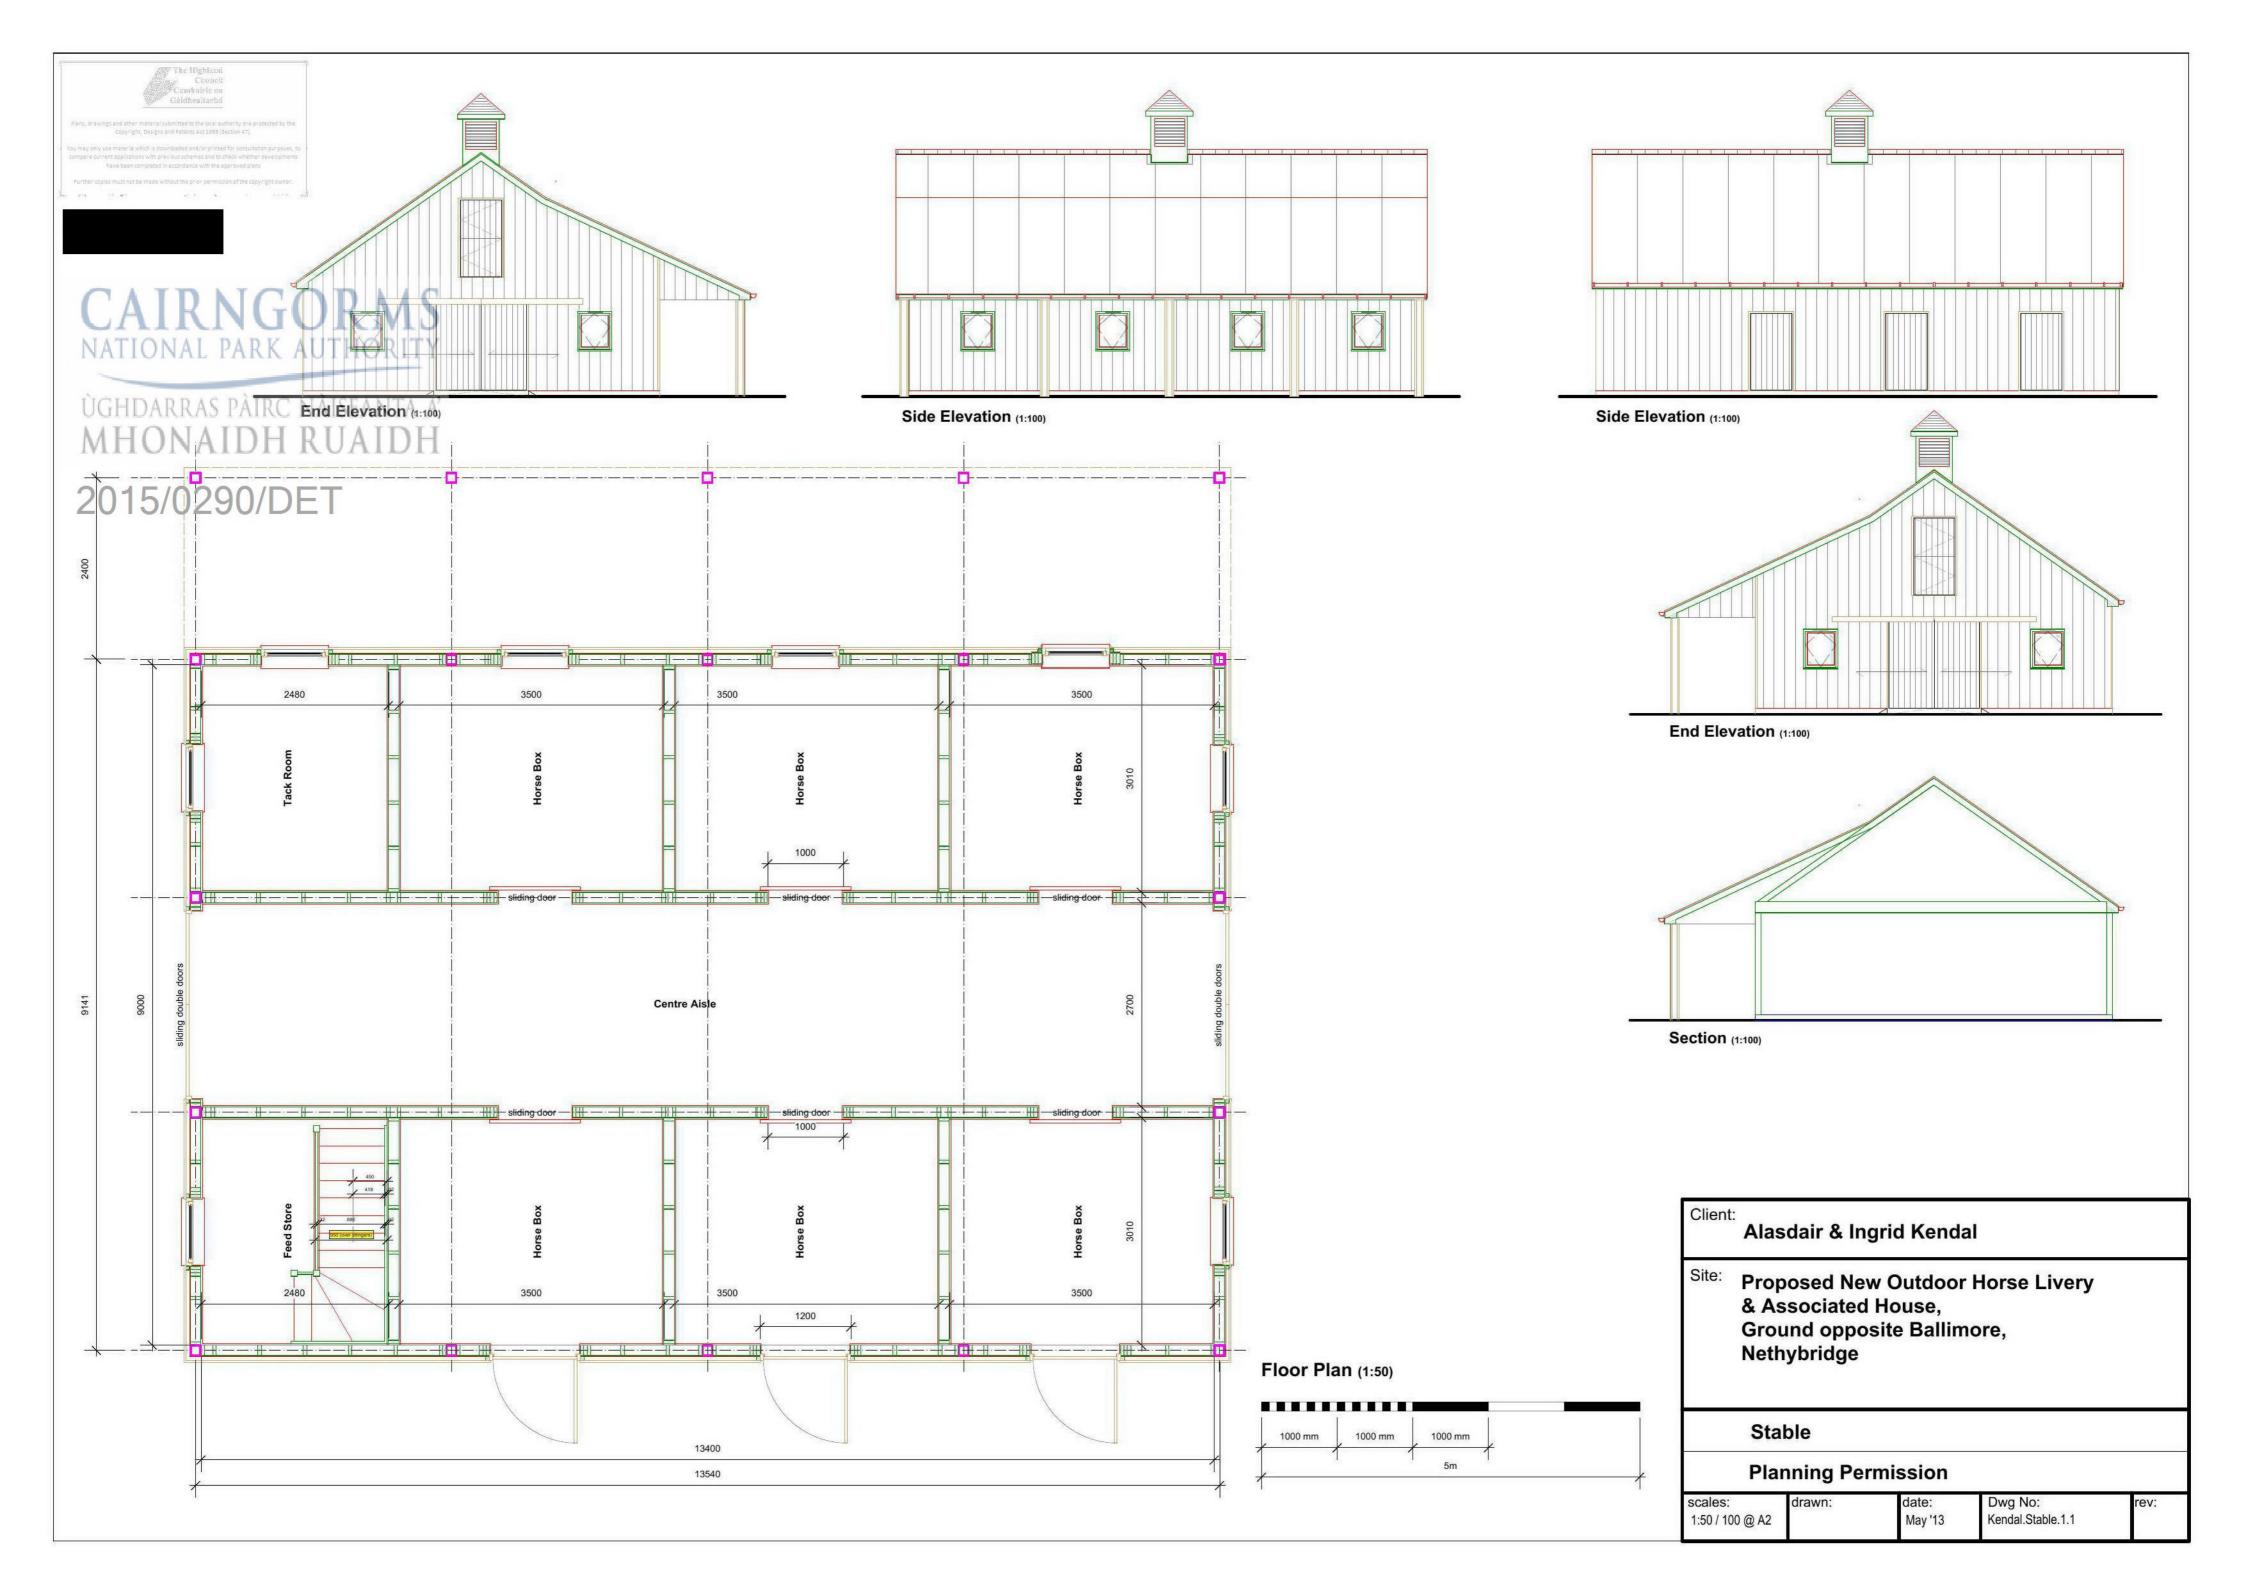

#### 2015/0290/DET

| Rev                                            |                                                                                                             |                     |                  |                        | Date |  |
|------------------------------------------------|-------------------------------------------------------------------------------------------------------------|---------------------|------------------|------------------------|------|--|
| Alasdair & Ingrid Kendal                       |                                                                                                             |                     |                  |                        |      |  |
| Site:                                          | Site: Proposed New Outdoor Horse Livery<br>& Associated House,<br>Ground opposite Ballimore,<br>Nethybridge |                     |                  |                        |      |  |
| <b>Scotfranc</b><br>timber frame   engineering |                                                                                                             |                     |                  |                        |      |  |
| House Proposals                                |                                                                                                             |                     |                  |                        |      |  |
| Planning Proposals                             |                                                                                                             |                     |                  |                        |      |  |
| scales:<br>1:500 @                             | A1                                                                                                          | drawn:<br>A Smillie | date:<br>May '13 | Dwg No:<br>SF21775.1.1 | rev: |  |