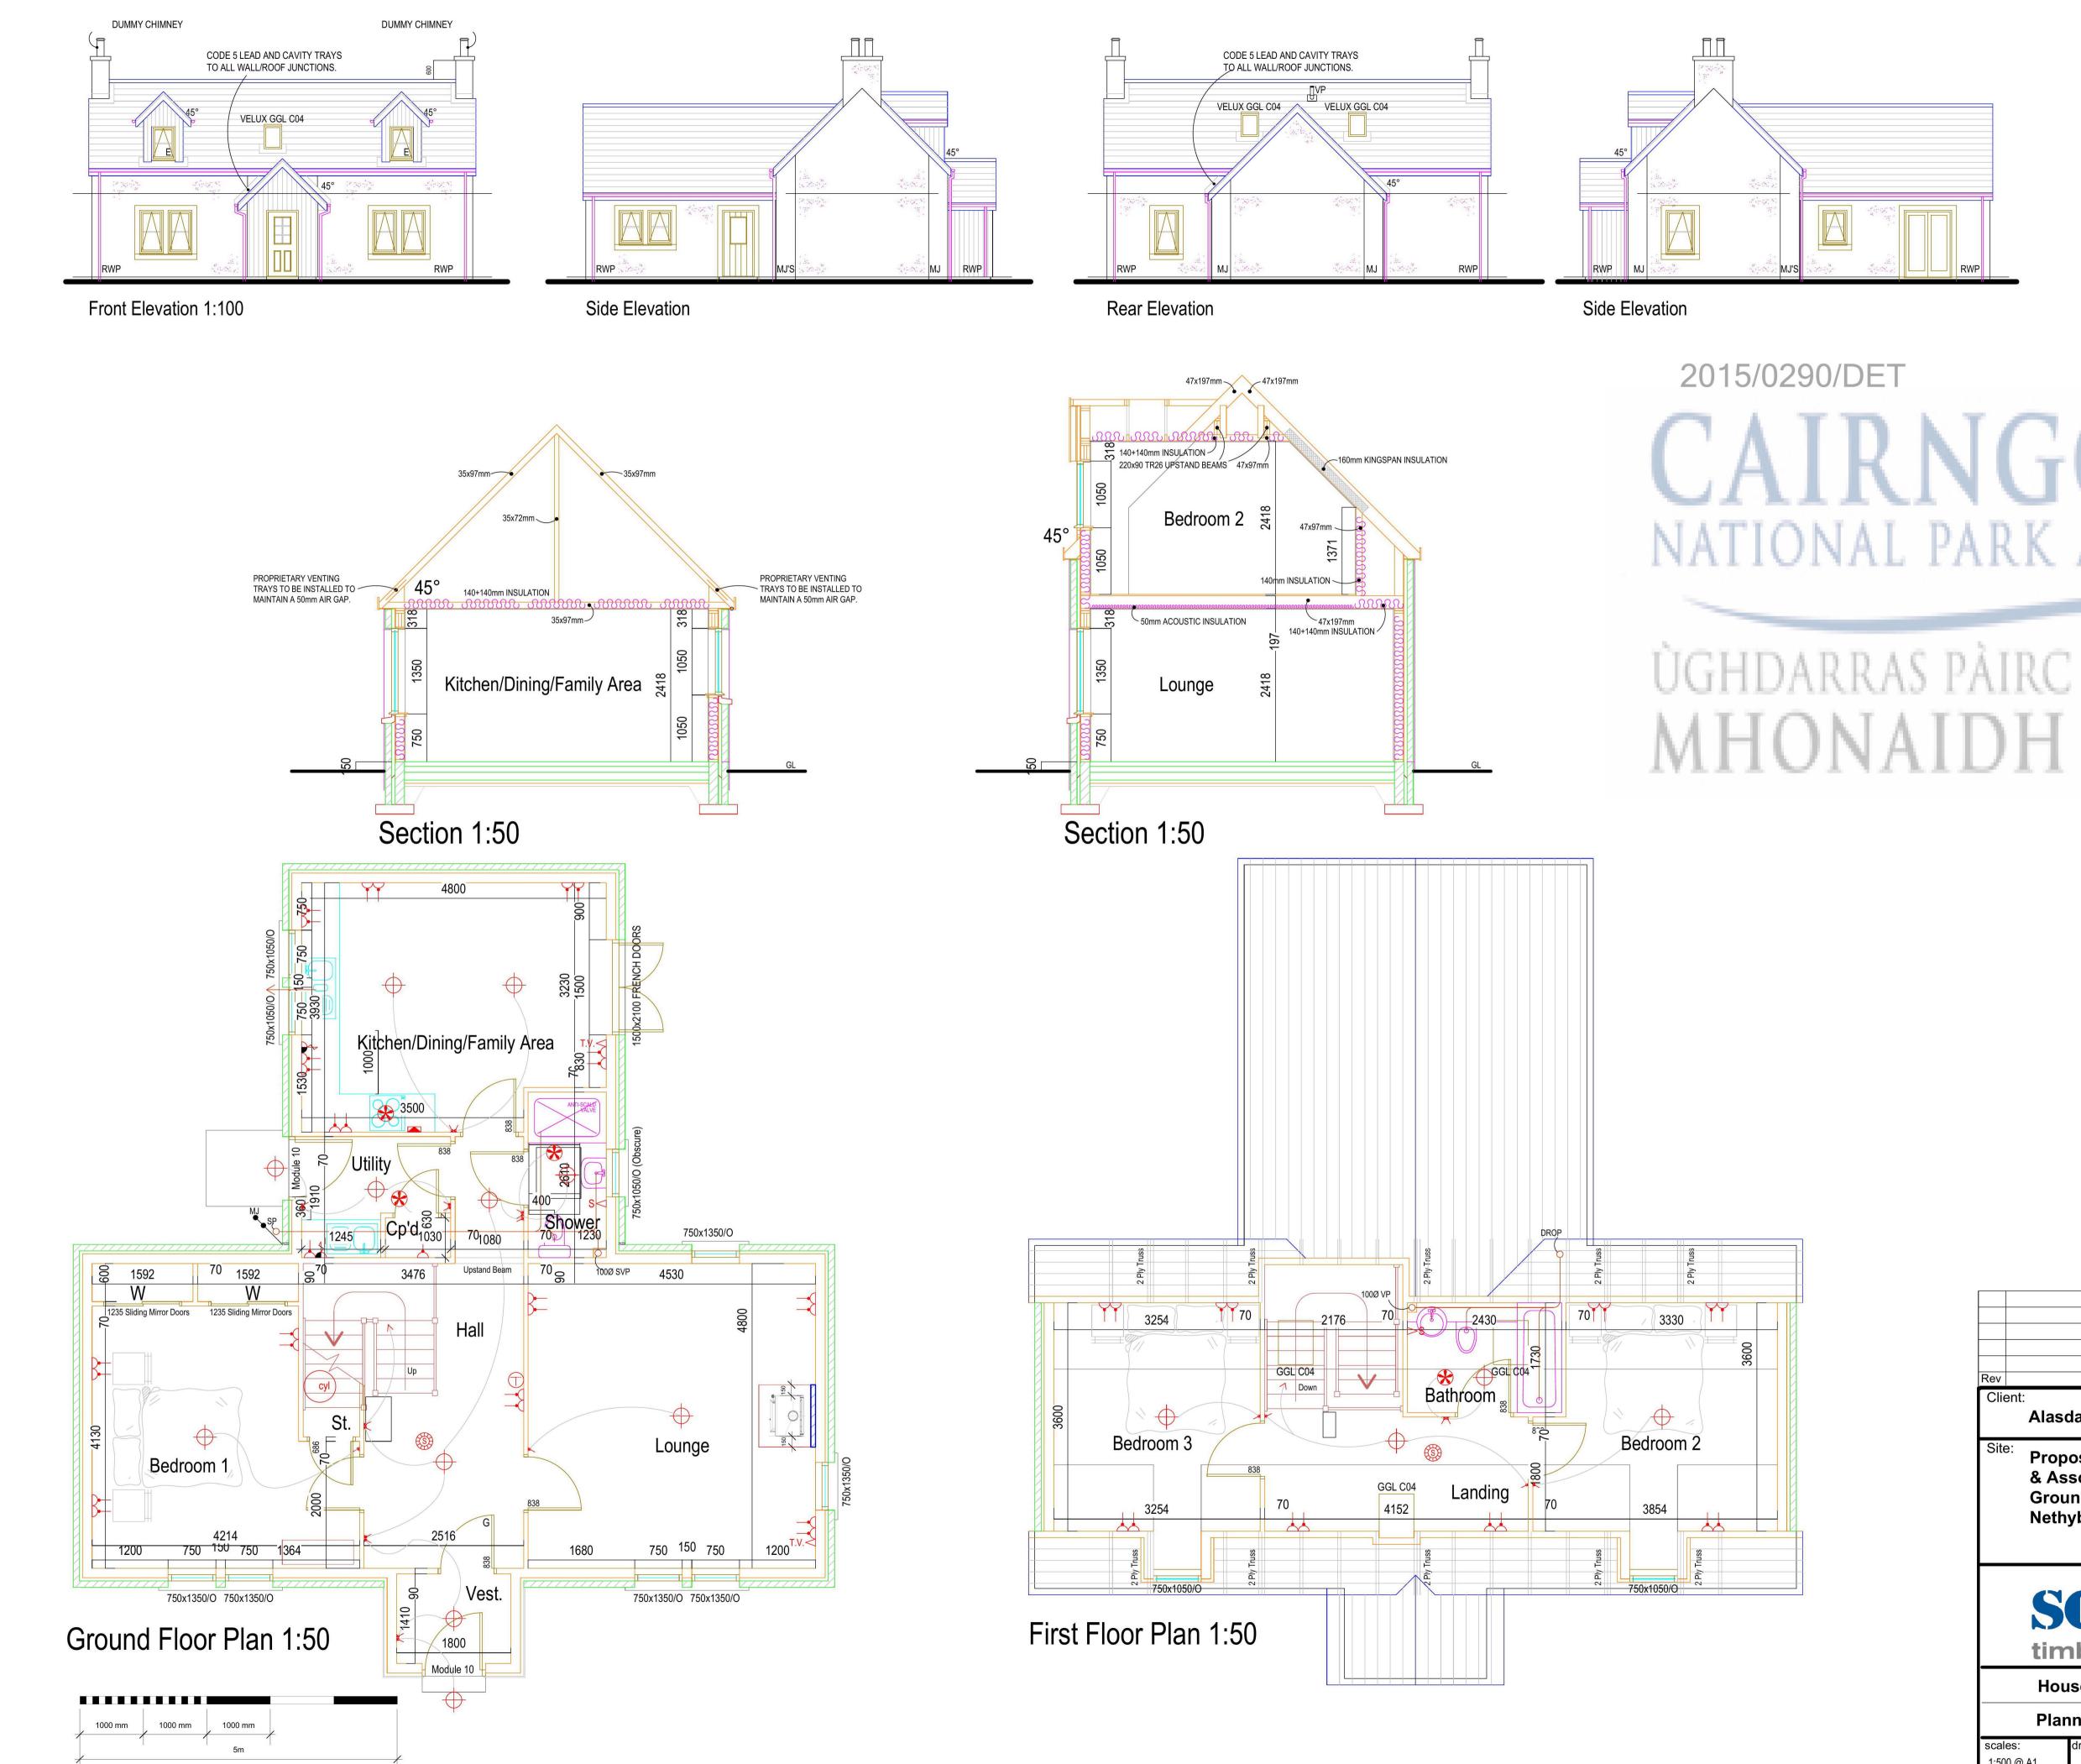

#### 2015/0290/DET

| Rev                                            |                                                                                                             |                     |                  |                        | Date |  |
|------------------------------------------------|-------------------------------------------------------------------------------------------------------------|---------------------|------------------|------------------------|------|--|
| Alasdair & Ingrid Kendal                       |                                                                                                             |                     |                  |                        |      |  |
| Site:                                          | Site: Proposed New Outdoor Horse Livery<br>& Associated House,<br>Ground opposite Ballimore,<br>Nethybridge |                     |                  |                        |      |  |
| <b>Scotfranc</b><br>timber frame   engineering |                                                                                                             |                     |                  |                        |      |  |
| House Proposals                                |                                                                                                             |                     |                  |                        |      |  |
| Planning Proposals                             |                                                                                                             |                     |                  |                        |      |  |
| scales:<br>1:500 @                             | A1                                                                                                          | drawn:<br>A Smillie | date:<br>May '13 | Dwg No:<br>SF21775.1.1 | rev: |  |