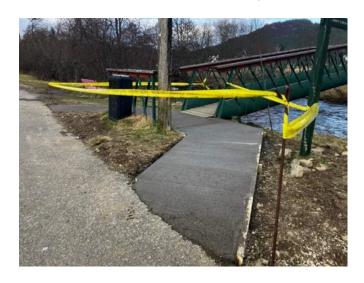

# Braemar Society Bridge / Future Path Maintenance campaigns funding

The Braemar Society Bridge have claimed their second tranche of funding and are finalising the repairs to the bridge with the slat repairs seen being the final section to complete. So far the lead into the bridge and the path leading across the field have been repaired. I am due to meet with the applicant in the next few weeks to do a site visit.