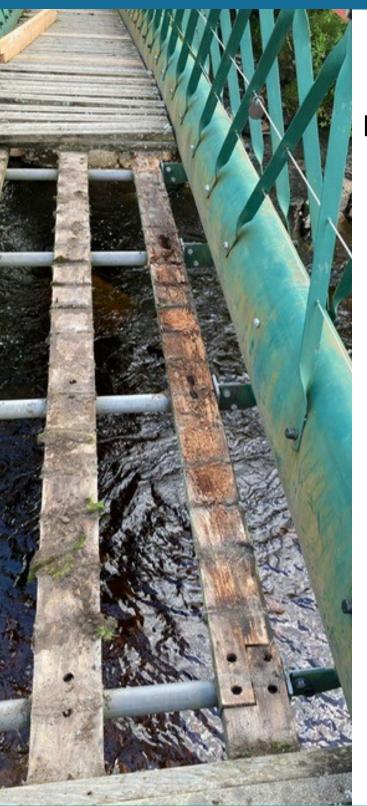

# Braemar Society Bridge / Future Path Maintenance campaigns funding

The Braemar Society Bridge have claimed their second tranche of funding and are finalising the repairs to the bridge with the slat repairs seen being the final section to complete. So far the lead into the bridge and the path leading across the field have been repaired. I am due to meet with the applicant in the next few weeks to do a site visit.