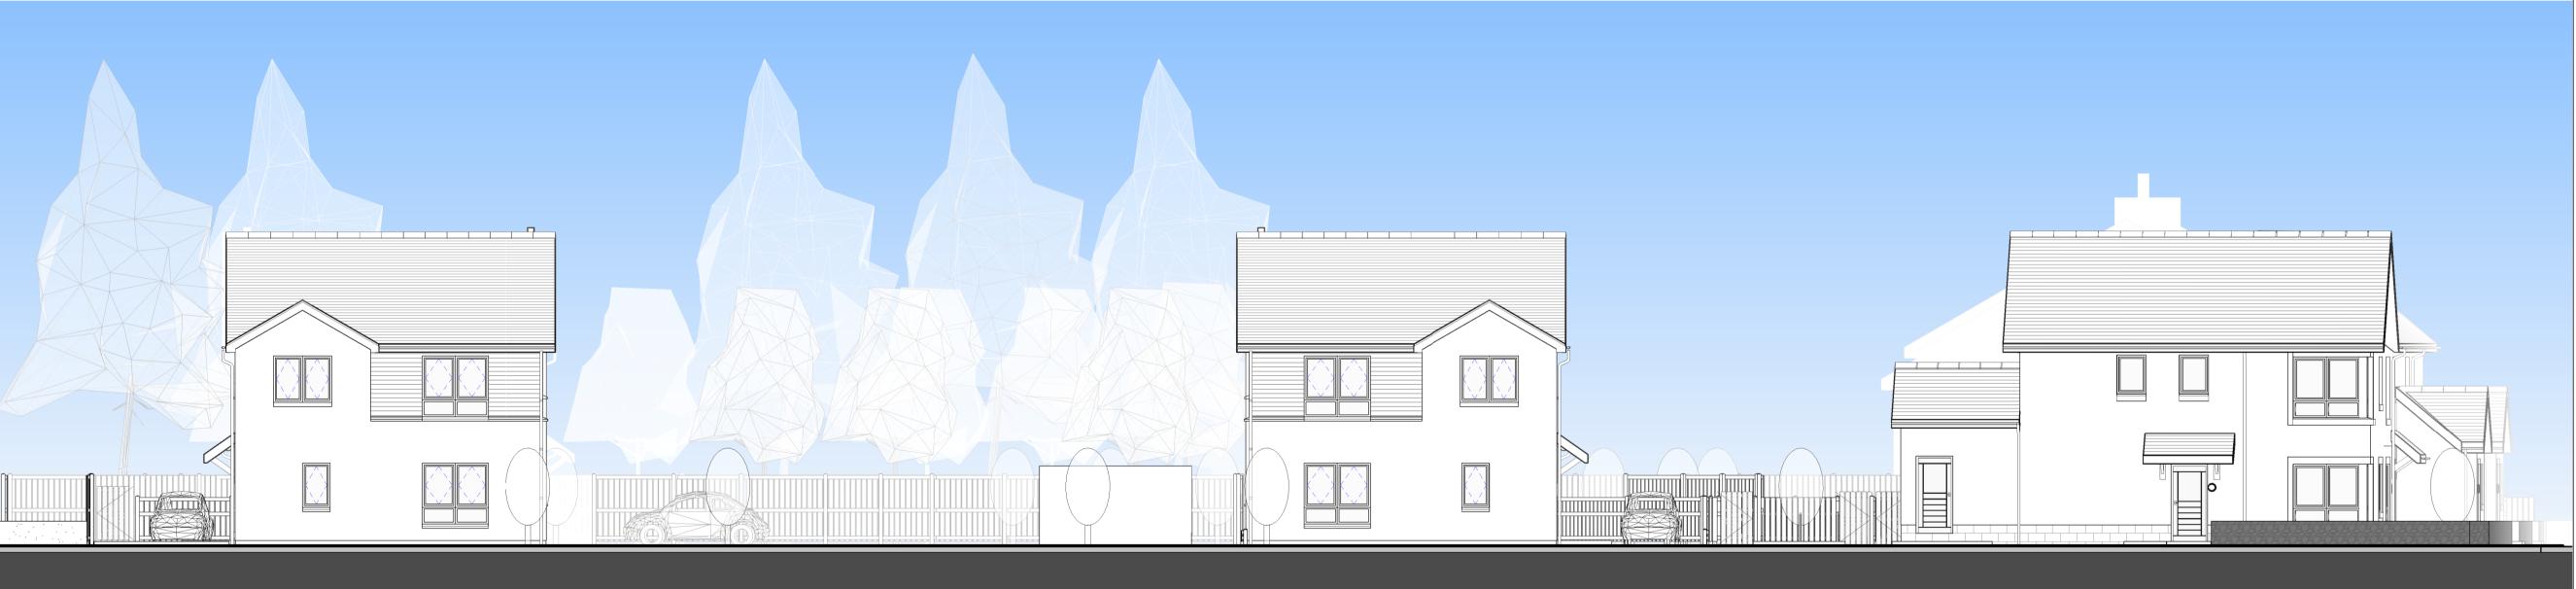

CBH-NOR-ZZ- 00-DR-A-90003 P08

**Street Elevation** 

1:100

SWIFT BRICK BUILT INTO MASONRY IMMEDIATELY BELOW THE EAVES ON EAST ELEVATION

Rear Elevation

1:100

**End Elevation** 1:100

NORR Consultants Limited.
An Ingenium International Company 5 Longman Road, Inverness IV1 1RY Scotland, UK norr.com

Scale 1 : 100 @ A1

The Highland Council.

Former Struan House Hotel -Carrbridge

Drawing Title

Street Elevations.

Sheet Status PLANNING

Project No. IAIV21-0017

Drawing No. CBH-NOR-ZZ- XX-DR-A-00101 P05