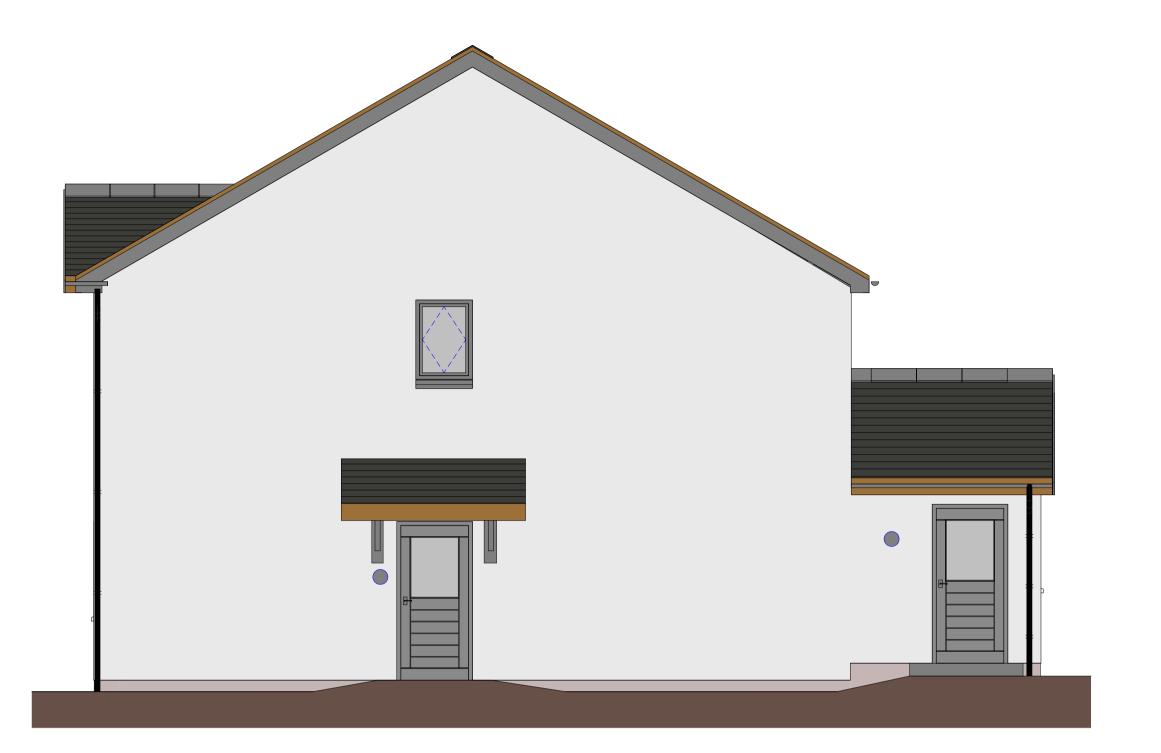

CBH-NOR-ZZ- 00-DR-A-90003 P08

**Street Elevation** 

1:100

SWIFT BRICK BUILT INTO MASONRY IMMEDIATELY BELOW THE EAVES ON EAST ELEVATION

Rear Elevation

1:100

**End Elevation** 1:100

NORR Consultants Limited.
An Ingenium International Company 5 Longman Road, Inverness IV1 1RY Scotland, UK norr.com

REV DRW CH

P02 RM GI

P03 RM GE

P04 OB BV

P05 OB BV

P06 OB BV

REVISION

16/03/22 Position of swift bricks indicated P07 BW GD