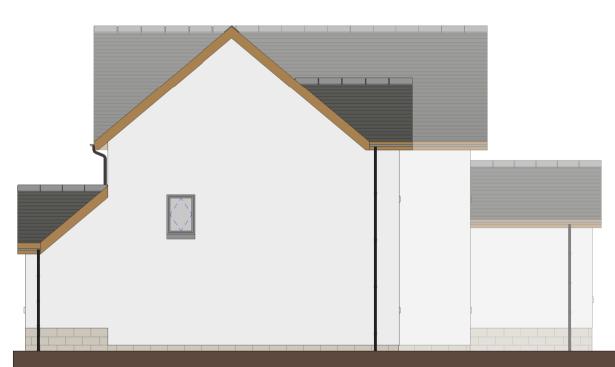

CBH-NOR-ZZ- 00-DR-A-90003 P08

**Street Elevation** 

1:100

SWIFT BRICK BUILT INTO MASONRY IMMEDIATELY BELOW THE EAVES ON EAST ELEVATION

Rear Elevation

1:100

**End Elevation** 1:100

NORR Consultants Limited.
An Ingenium International Company 5 Longman Road, Inverness IV1 1RY Scotland, UK norr.com

Elevation to Lane

DATE REVISION REVDRWCHK P01 RM GD 27/07/21 First Issued. P02 RM GD 17/08/21 Elevations revised. 23/08/21 Elevations revised. P03 RM GD 10/09/21 Slate to roof. 14/01/22 Elevations revised.