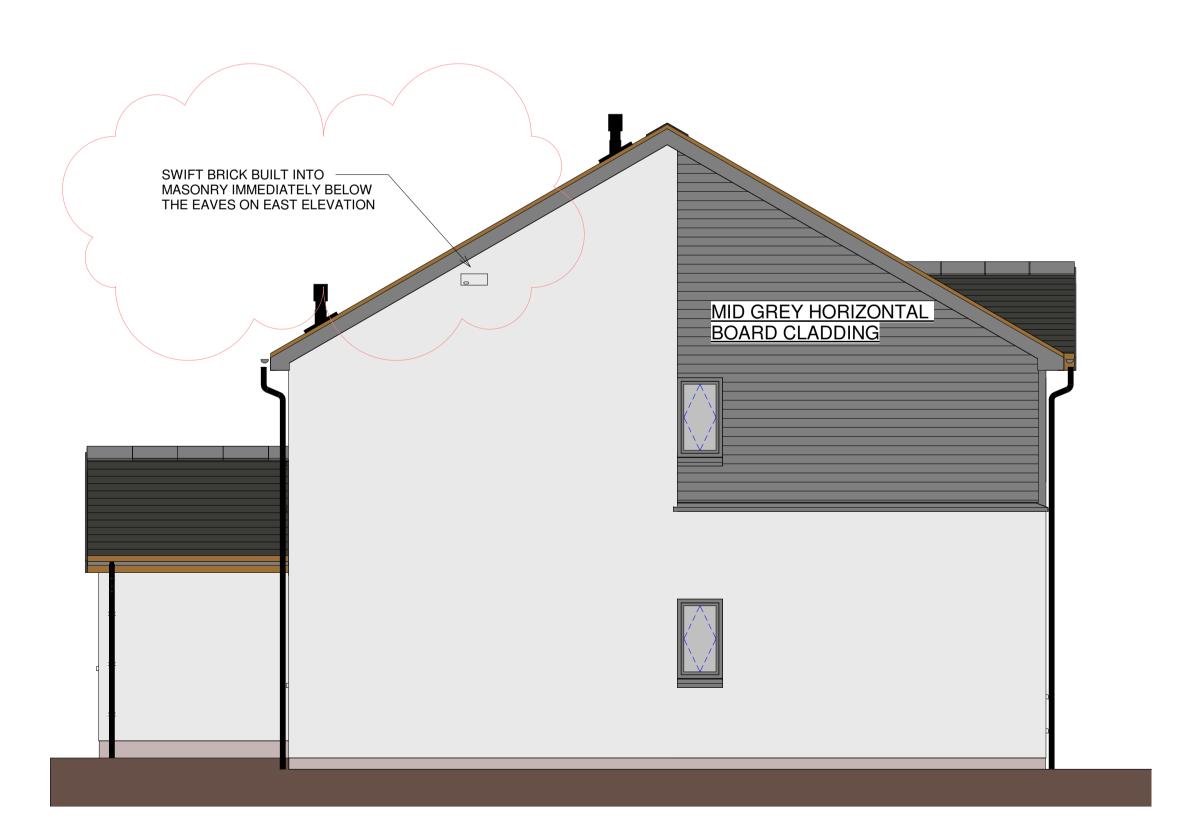

CBH-NOR-ZZ- 00-DR-A-90003 P08

**Street Elevation** 

1:100

SWIFT BRICK BUILT INTO MASONRY IMMEDIATELY BELOW THE EAVES ON EAST ELEVATION

Rear Elevation

1:100

**End Elevation** 1:100

NORR Consultants Limited.
An Ingenium International Company 5 Longman Road, Inverness IV1 1RY Scotland, UK norr.com

REV DRW CH

P02 RM GI

P03 RM GE

P04 OB BV

P05 OB BV

P06 OB BV

REVISION

16/03/22 Position of swift bricks indicated P07 BW GD