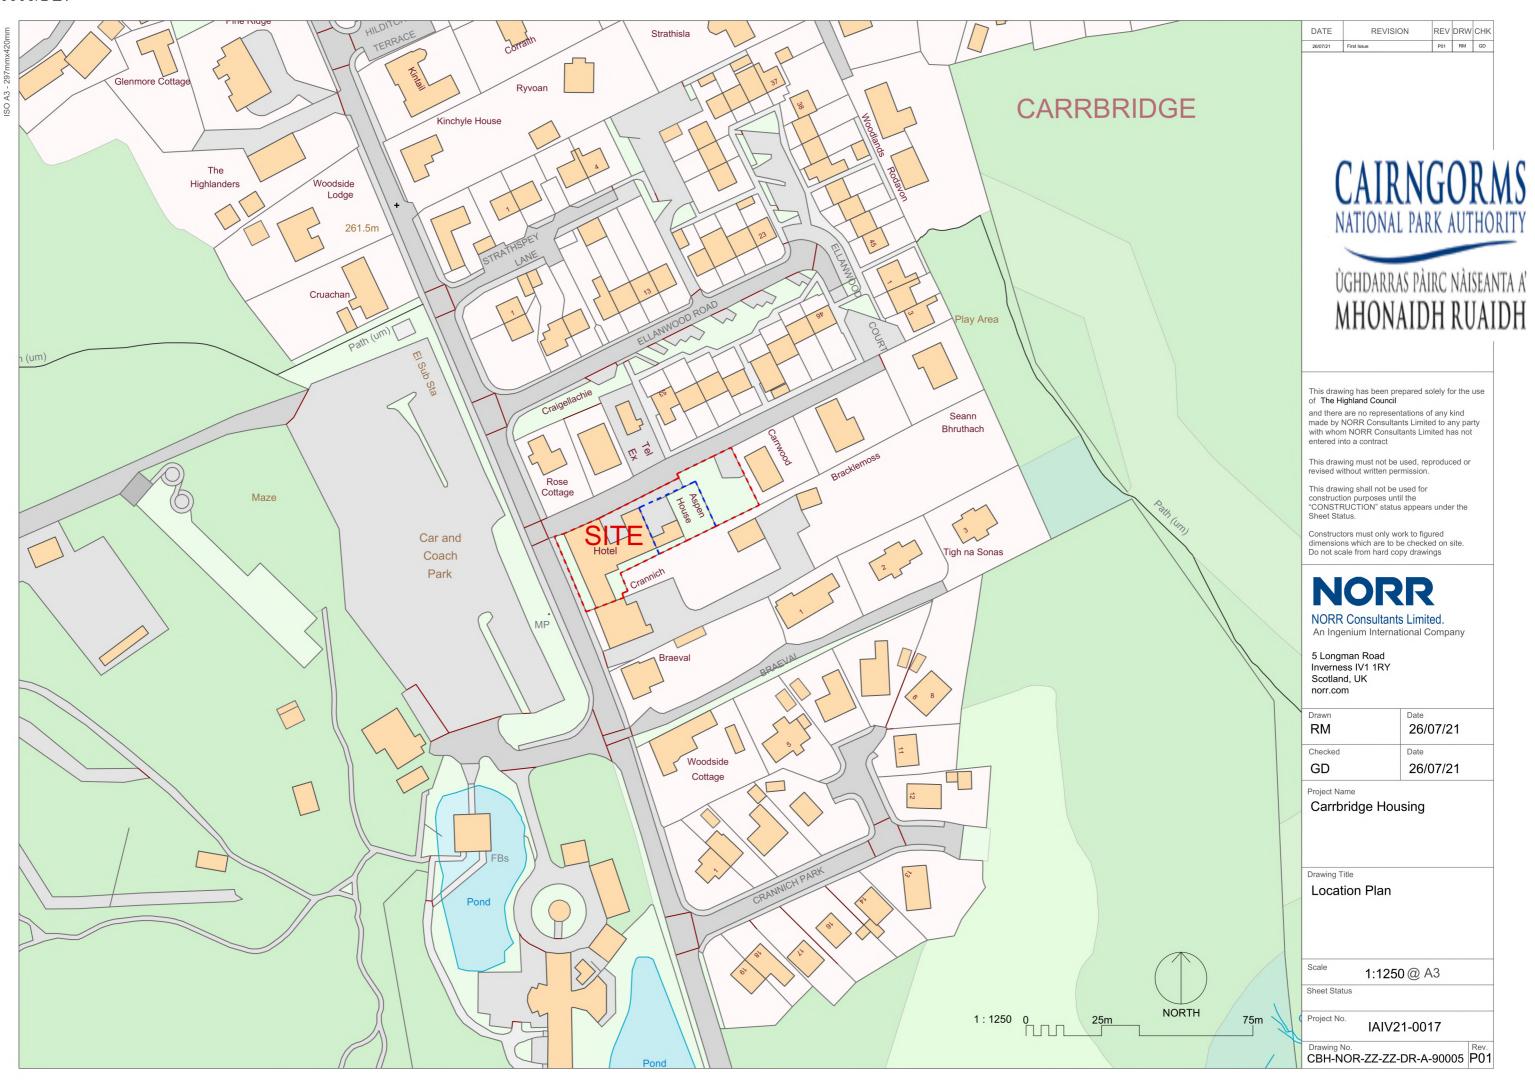

Client The Highland Council.

Project Former Struan House Hotel -Carrbridge

Drawing Title Site Plan

Sheet Status

S3 - FOR REVIEW

Project No.

IAIV21-0017

Drawing No.

CBH-NOR-ZZ- 00-DR-A-90003 P08

**Street Elevation** 

1:100

SWIFT BRICK BUILT INTO MASONRY IMMEDIATELY BELOW THE EAVES ON EAST ELEVATION

Rear Elevation

1:100

**End Elevation** 1:100

NORR Consultants Limited.
An Ingenium International Company 5 Longman Road, Inverness IV1 1RY Scotland, UK norr.com