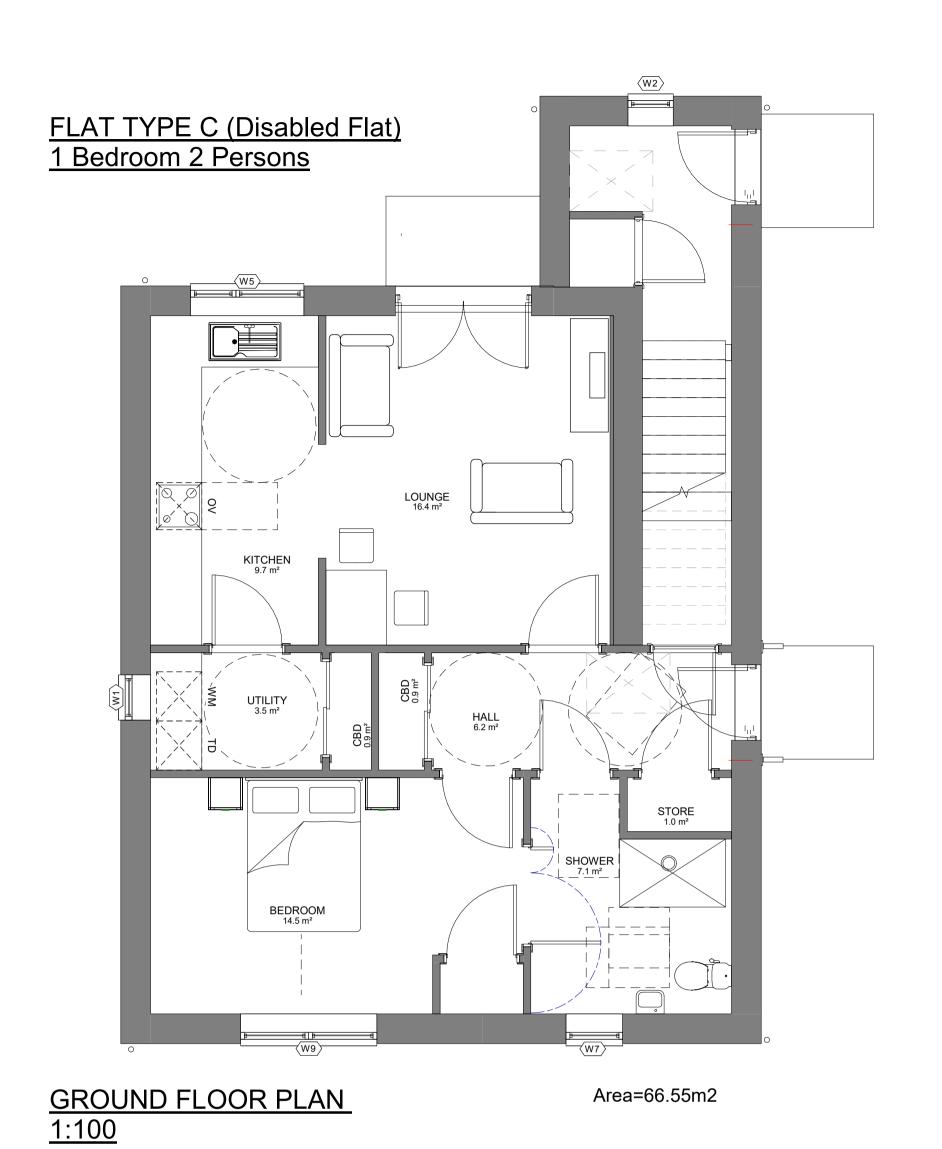

Sheet Status
S3 - FOR REVIEW
Project No.

t No. IAIV21-0017

Drawing No.

CBH-NOR-ZZ-ZZ-DR-A-00103

Rev.
P04

PATH AND FILE NAME: PLOT DATE:16/03/2022 16:33:54

FIRST FLOOR PLAN
1:100

<u>Section</u> 1:50