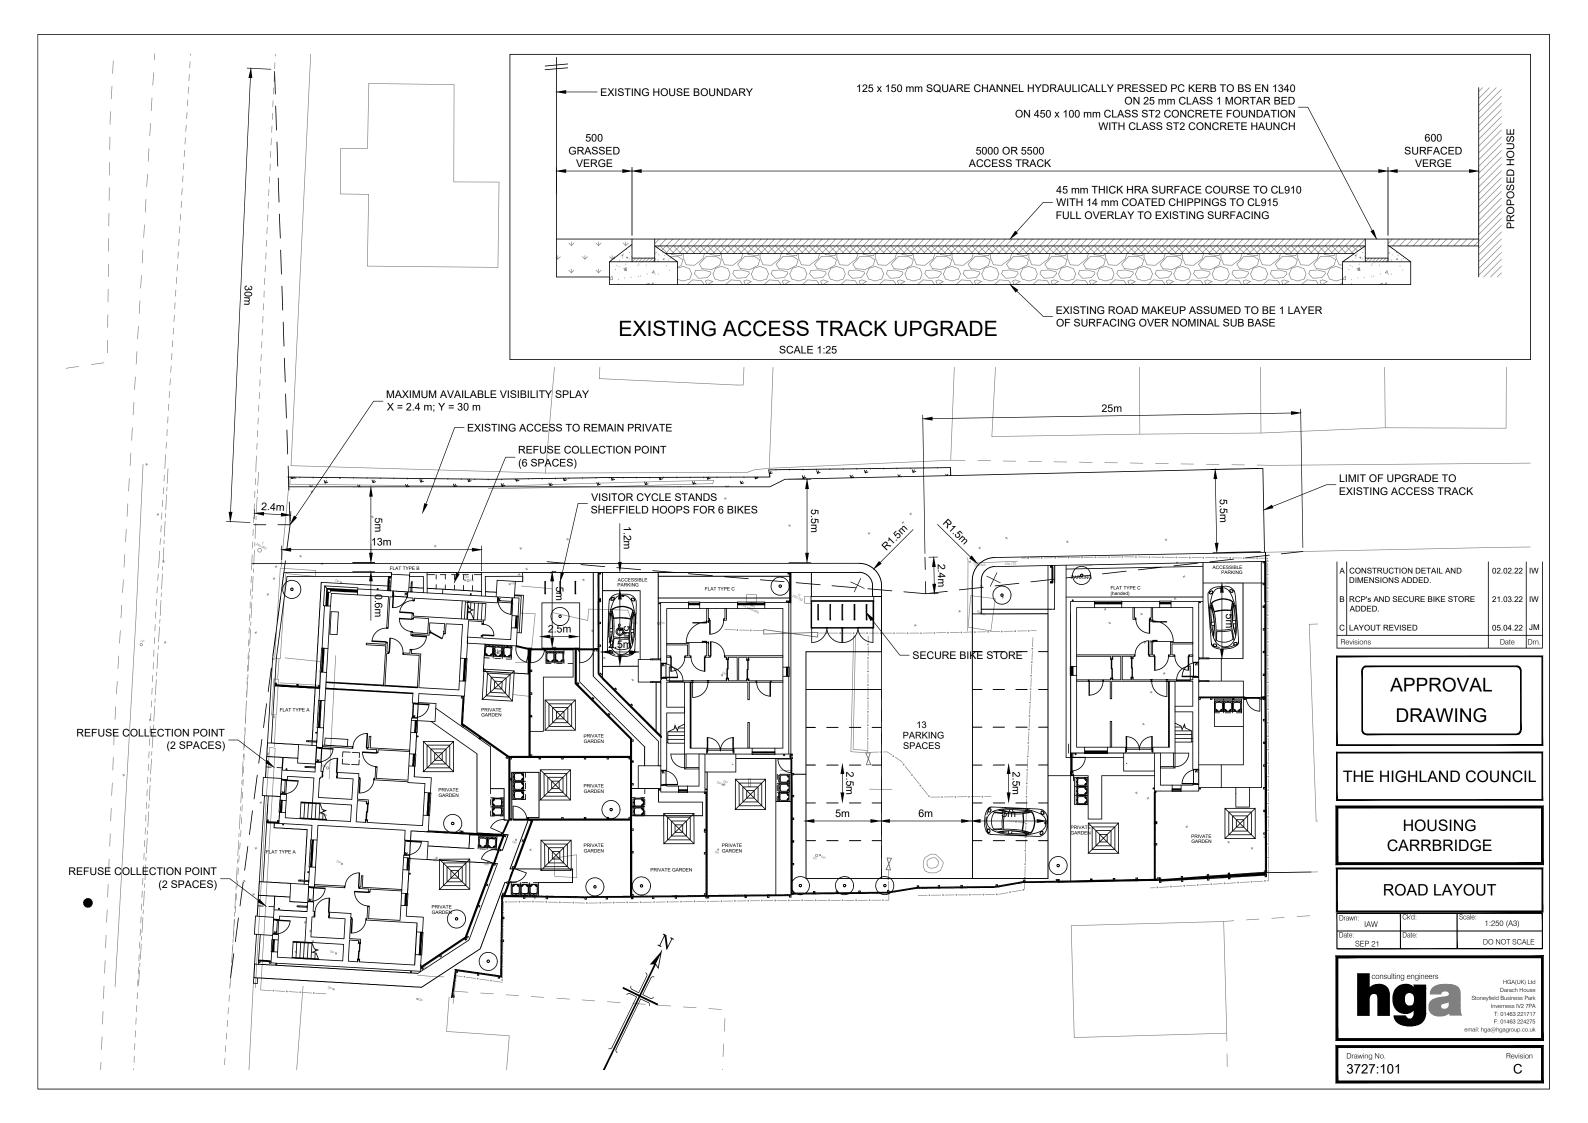

## **AGENDA ITEM 5**

APPENDIX I

2021/0305/DET

**PLANS** 

FLAT TYPES (COTTAGE FLATS) (x2) FLAT TYPE A = 1 BEDROOM 2 PERSONS
(x1) FLAT TYPE B = 1 BEDROOM 2 PERSONS
(x2) FLAT TYPE C = 1 WHEELCHAIR BED FLAT & 2 BEDROOM FLAT TOTAL ACCOMODATION

x6 1 BEDROOM 2 PERSONS FLAT
x2 WHEELCHAIR BEDROOM FLAT
x2 2 BEDROOM FLAT

Site Plan SCALE: 1:125

|   |          | DATE                                  | REVISION                                                       | REV | DRW | СНК |
|---|----------|---------------------------------------|----------------------------------------------------------------|-----|-----|-----|
| - |          | 04/08/21                              | First Issued.                                                  | P01 | RM  | GD  |
|   |          | 10/08/21                              | Flat layouts revised. Garden added.                            | P02 | RM  | GD  |
|   |          | 11/08/21                              | Flat storage updated.                                          | P03 | RM  | GD  |
|   |          | 17/08/21                              | Type C revised for wheelchair flat.                            | P04 | RM  | GD  |
|   |          | 06/01/22                              | Updated into Revit.                                            | P05 | ОВ  | BW  |
|   | 16/03/22 | Updated as per comments from planning | P06                                                            | ОВ  | BW  |     |
|   |          | 18/03/22                              | Dimensions added to vehicle & cycle parking areas. Notes added | P07 | BW  | GD  |
|   |          | 31/03/22                              | Flat C handed                                                  | P08 | SS  | GD  |
|   |          |                                       |                                                                |     |     |     |

Client The Highland Council.

Project Former Struan House Hotel -Carrbridge

Drawing Title Site Plan

Sheet Status

S3 - FOR REVIEW

Project No.

IAIV21-0017

Drawing No.

CBH-NOR-ZZ- 00-DR-A-90003 P08

**Street Elevation** 

1:100

SWIFT BRICK BUILT INTO MASONRY IMMEDIATELY BELOW THE EAVES ON EAST ELEVATION

Rear Elevation

1:100

**End Elevation** 1:100

NORR Consultants Limited.
An Ingenium International Company 5 Longman Road, Inverness IV1 1RY Scotland, UK norr.com