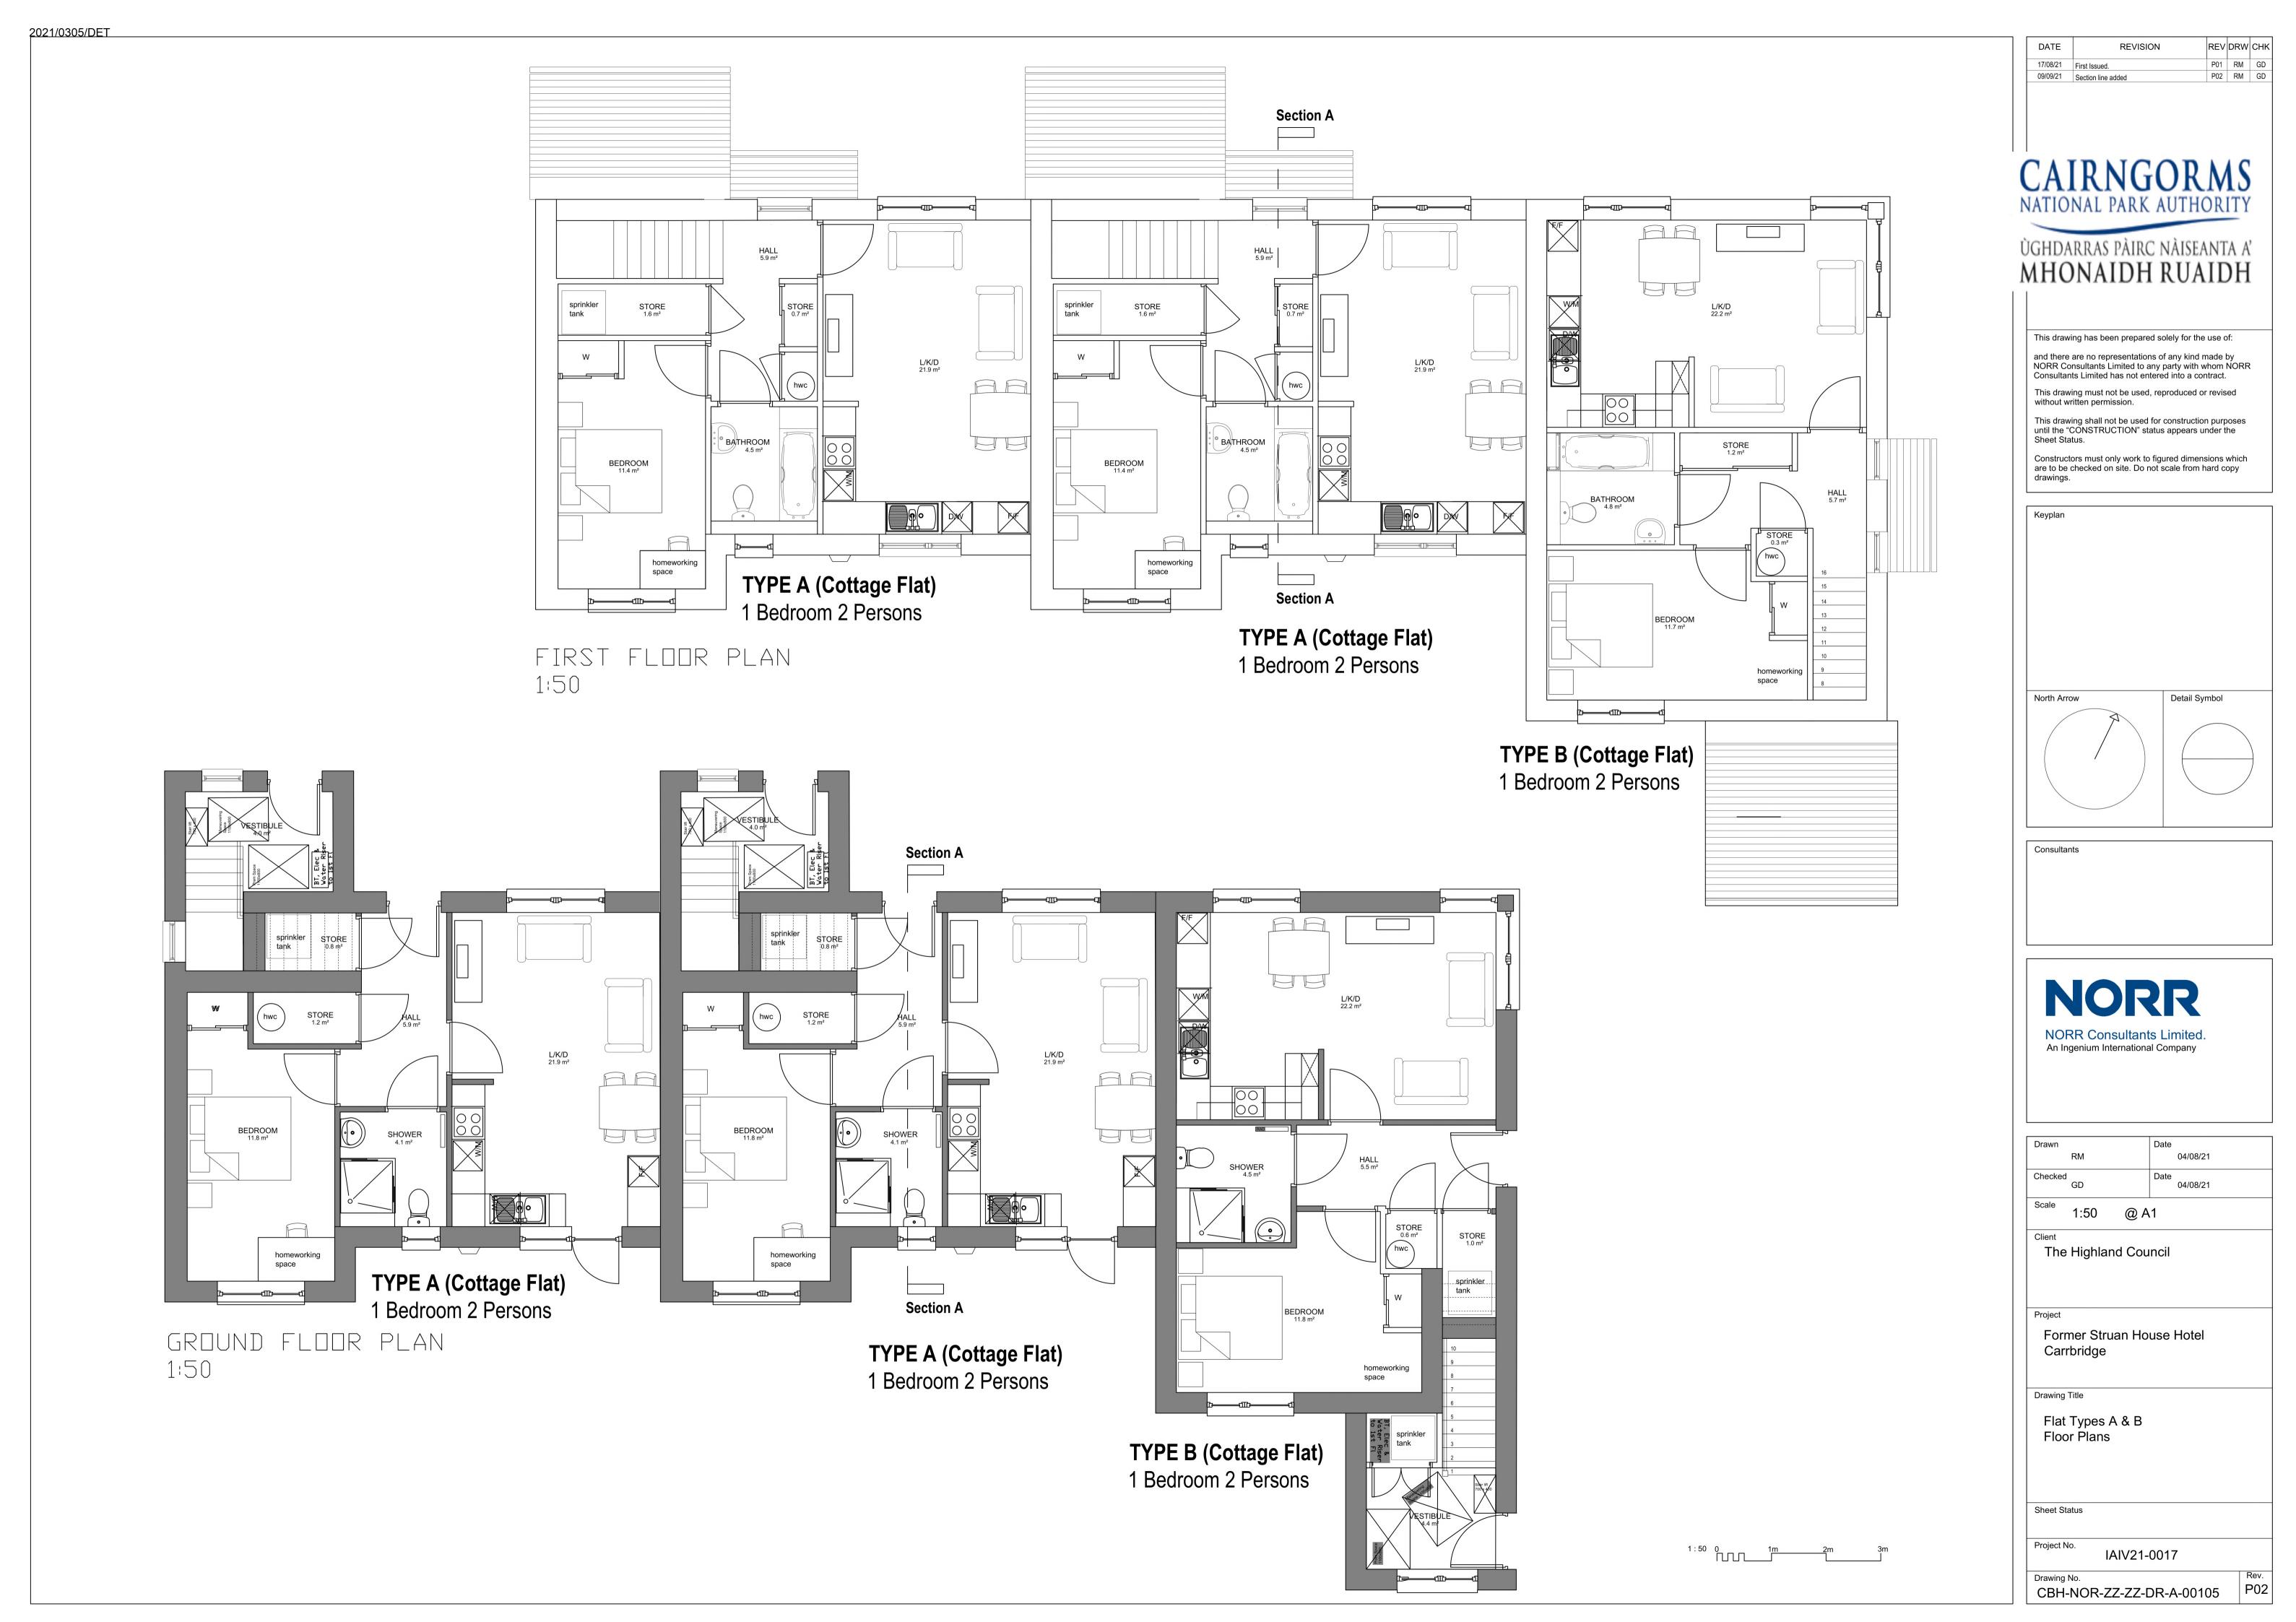

Sheet Status.

drawings

10/08/21 Flat layout & position updated.

08/10/21 Gables added to vestibule roof.

11/01/22 Sheet and revisions updated.

01/10/21 Stairs to flat type A updated.

04/08/21 First Issued.

09/09/21 Section added.

| Drawn                         | Date        |      |  |  |  |
|-------------------------------|-------------|------|--|--|--|
| ОВ                            |             |      |  |  |  |
|                               | 5 .         |      |  |  |  |
| Checked                       | Date        |      |  |  |  |
| BW                            |             |      |  |  |  |
| Scale                         |             |      |  |  |  |
| As indicated @                |             |      |  |  |  |
| A1<br>Client                  |             |      |  |  |  |
|                               | oil.        |      |  |  |  |
| The Highland Coun             | ICII        |      |  |  |  |
|                               |             |      |  |  |  |
|                               |             |      |  |  |  |
|                               |             |      |  |  |  |
| Project                       |             |      |  |  |  |
| Former Struan Hou             | ico Hotal   |      |  |  |  |
|                               | ise notei - |      |  |  |  |
| Carrbridge                    |             |      |  |  |  |
|                               |             |      |  |  |  |
|                               |             |      |  |  |  |
| Drawing Title                 |             |      |  |  |  |
| Drawing Title                 |             |      |  |  |  |
| Flat Type A & B Elevations    |             |      |  |  |  |
| . lat type / tal B Elevatione |             |      |  |  |  |
|                               |             |      |  |  |  |
|                               |             |      |  |  |  |
|                               |             |      |  |  |  |
|                               |             |      |  |  |  |
|                               |             |      |  |  |  |
| Sheet Status                  |             |      |  |  |  |
|                               |             |      |  |  |  |
| S3 - FOR REVIEW               |             |      |  |  |  |
| Project No.                   |             |      |  |  |  |
| IAIV21                        | 0017        |      |  |  |  |
|                               | -0017       | _    |  |  |  |
| Drawing No.                   |             | Rev. |  |  |  |
| CBH-NOR-ZZ-ZZ-                | DR-A-00104  | P07  |  |  |  |
|                               |             |      |  |  |  |