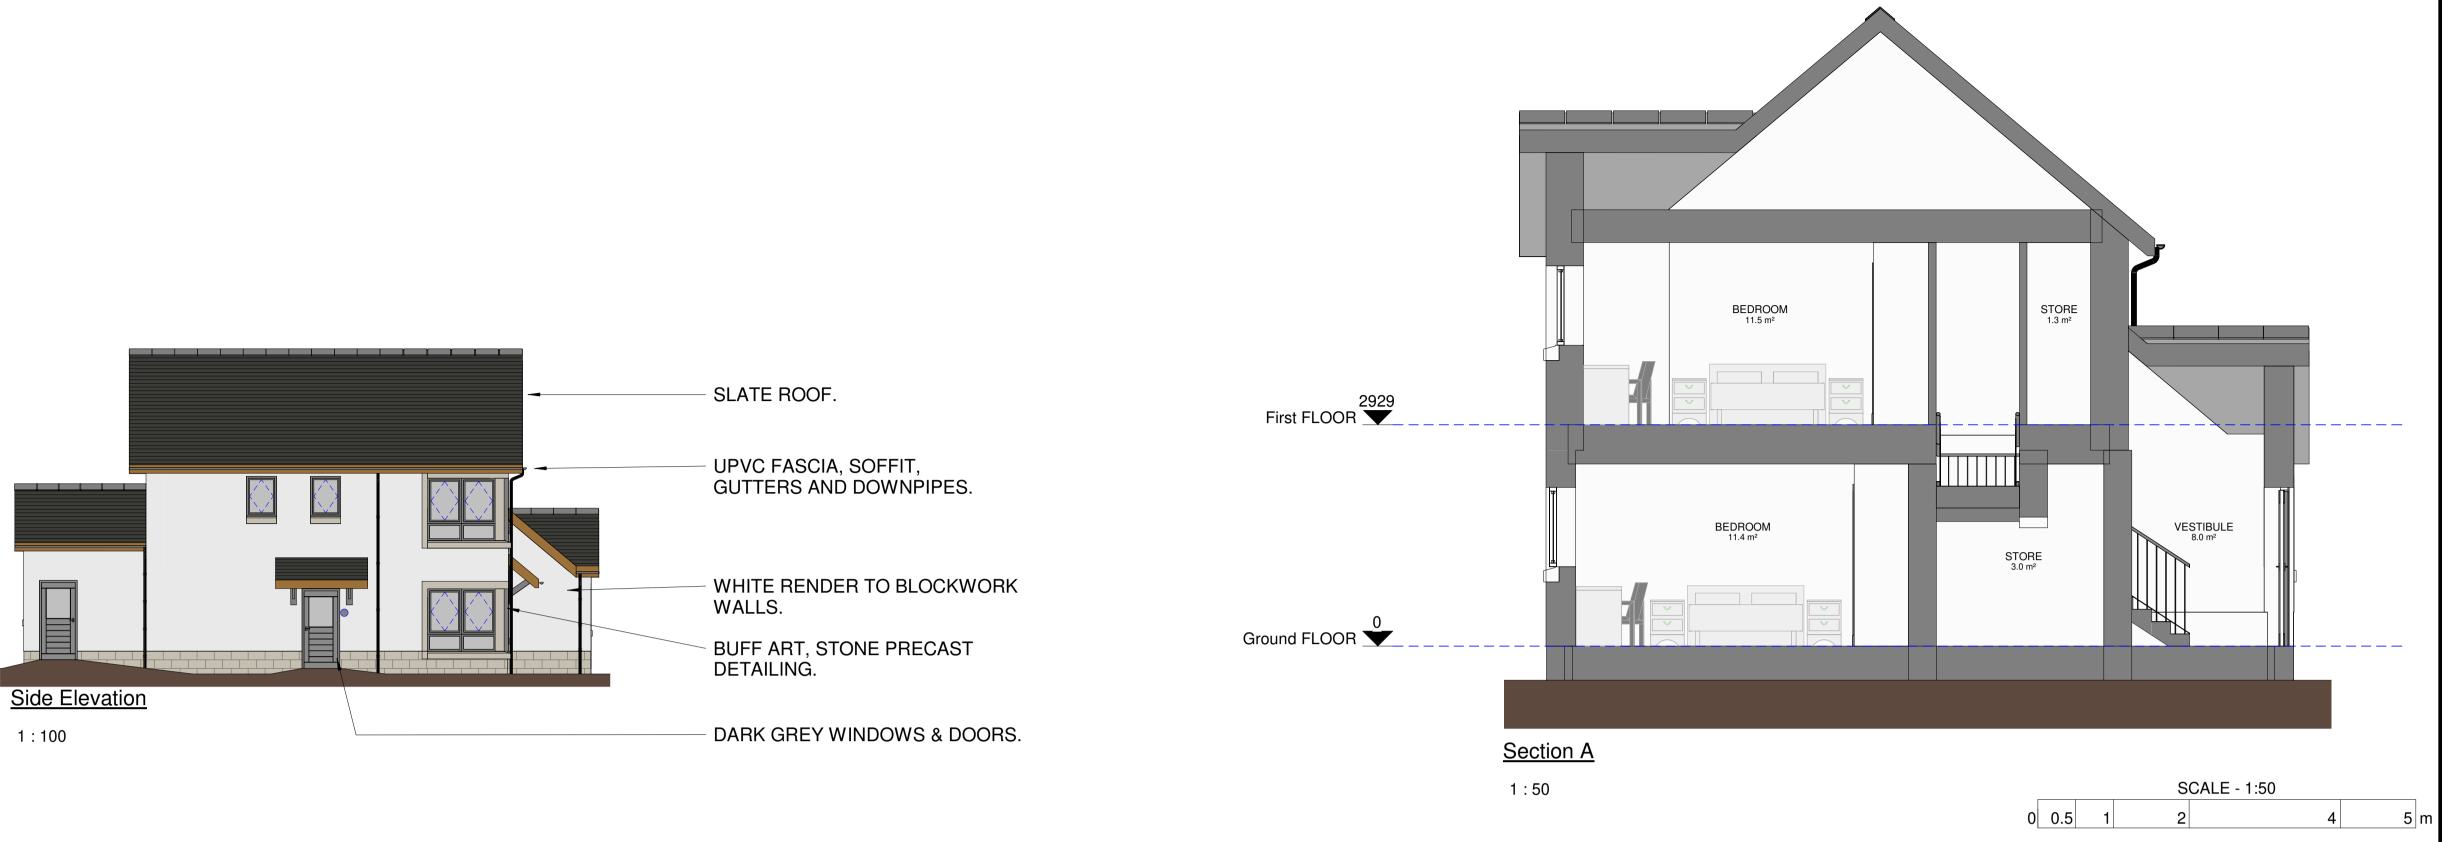

CBH-NOR-ZZ- 00-DR-A-90003 P08

**Street Elevation** 

1:100

SWIFT BRICK BUILT INTO MASONRY IMMEDIATELY BELOW THE EAVES ON EAST ELEVATION

Rear Elevation

1:100

**End Elevation** 1:100

NORR Consultants Limited.
An Ingenium International Company 5 Longman Road, Inverness IV1 1RY Scotland, UK norr.com

REV DRW CH

P02 RM GI

P03 RM GE

P04 OB BV

P05 OB BV

P06 OB BV

REVISION

16/03/22 Position of swift bricks indicated P07 BW GD