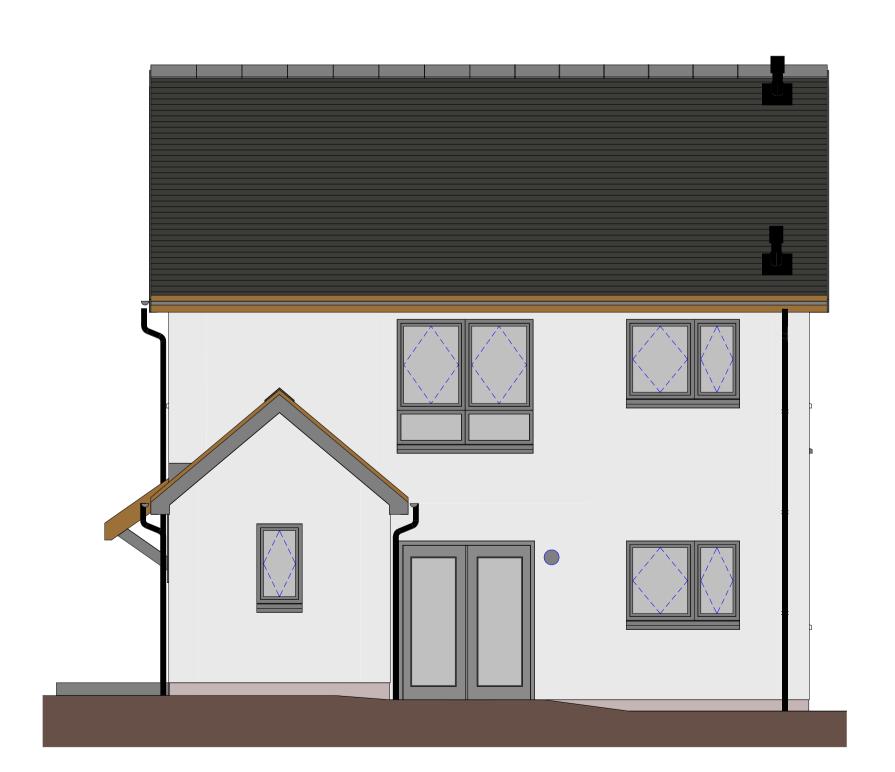

CBH-NOR-ZZ- 00-DR-A-90003 P08

**Street Elevation** 

1:100

SWIFT BRICK BUILT INTO MASONRY IMMEDIATELY BELOW THE EAVES ON EAST ELEVATION

Rear Elevation

1:100

**End Elevation** 1:100

NORR Consultants Limited.
An Ingenium International Company 5 Longman Road, Inverness IV1 1RY Scotland, UK norr.com

REV DRW CH

P02 RM GI

P03 RM GE

P04 OB BV

P05 OB BV

P06 OB BV

REVISION

16/03/22 Position of swift bricks indicated P07 BW GD