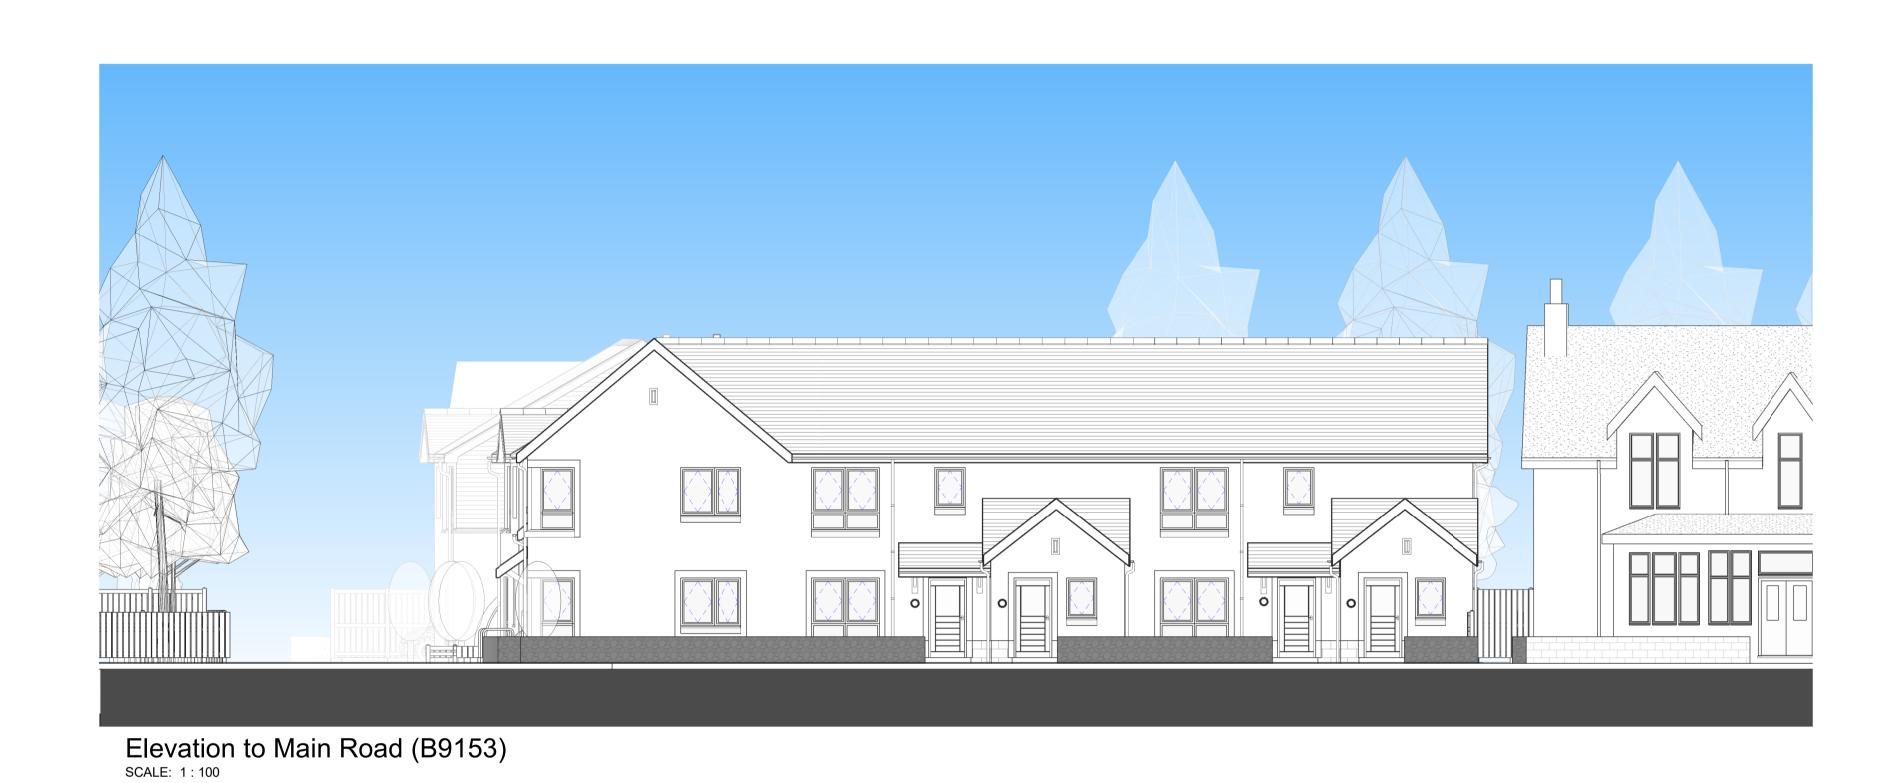

CBH-NOR-ZZ- 00-DR-A-90003 P08

**Street Elevation** 

1:100

SWIFT BRICK BUILT INTO MASONRY IMMEDIATELY BELOW THE EAVES ON EAST ELEVATION

Rear Elevation

1:100

**End Elevation** 1:100

NORR Consultants Limited.
An Ingenium International Company 5 Longman Road, Inverness IV1 1RY Scotland, UK norr.com

Scale 1 : 100 @ A1

The Highland Council.

Former Struan House Hotel -Carrbridge

Drawing Title

Street Elevations.

Sheet Status PLANNING

Project No. IAIV21-0017

Drawing No. CBH-NOR-ZZ- XX-DR-A-00101 P05