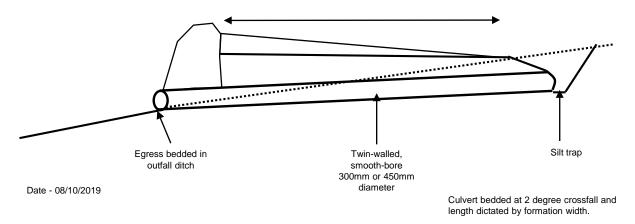

### Culvert Detail

Culverts generally spaced at 50m to 100m intervals to intercept run-off and allow ground water crossflow

Watercourse culverts will be subject to SEPA licensing.

3.5m width

Glen Clova Estate Caddam Wood – Track Construction Appendix 3 – Landscape Appraisal