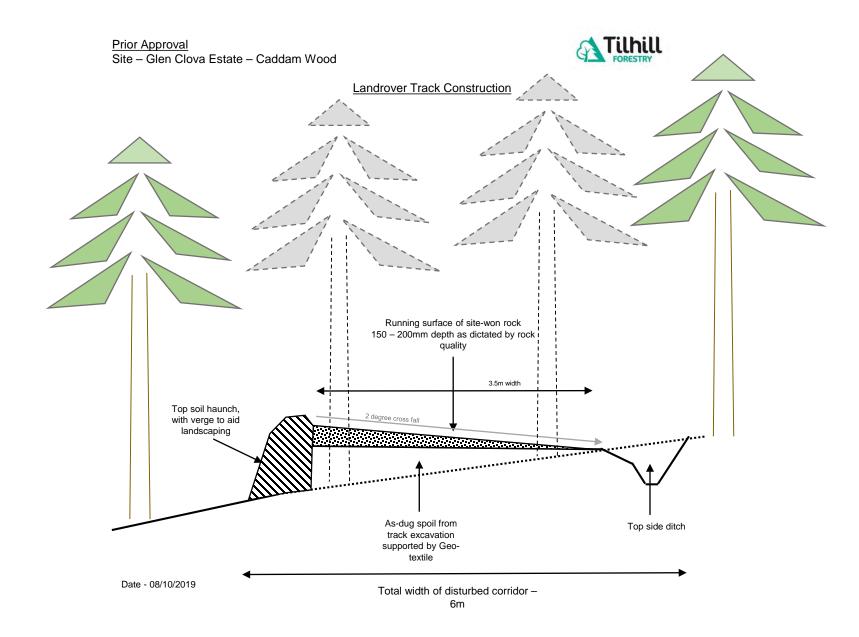

# PLANS

Landrover Track Maintenance

<u>Prior Approval</u> Site – Glen Clova Estate – Braedownie Wood

Prior Approval Site – Glen Clova Estate – Caddam Wood

### Culvert Detail

Culverts generally spaced at 50m to 100m intervals to intercept run-off and allow ground water crossflow

Watercourse culverts will be subject to SEPA licensing.

3.5m width

Glen Clova Estate Caddam Wood – Track Construction Appendix 3 – Landscape Appraisal