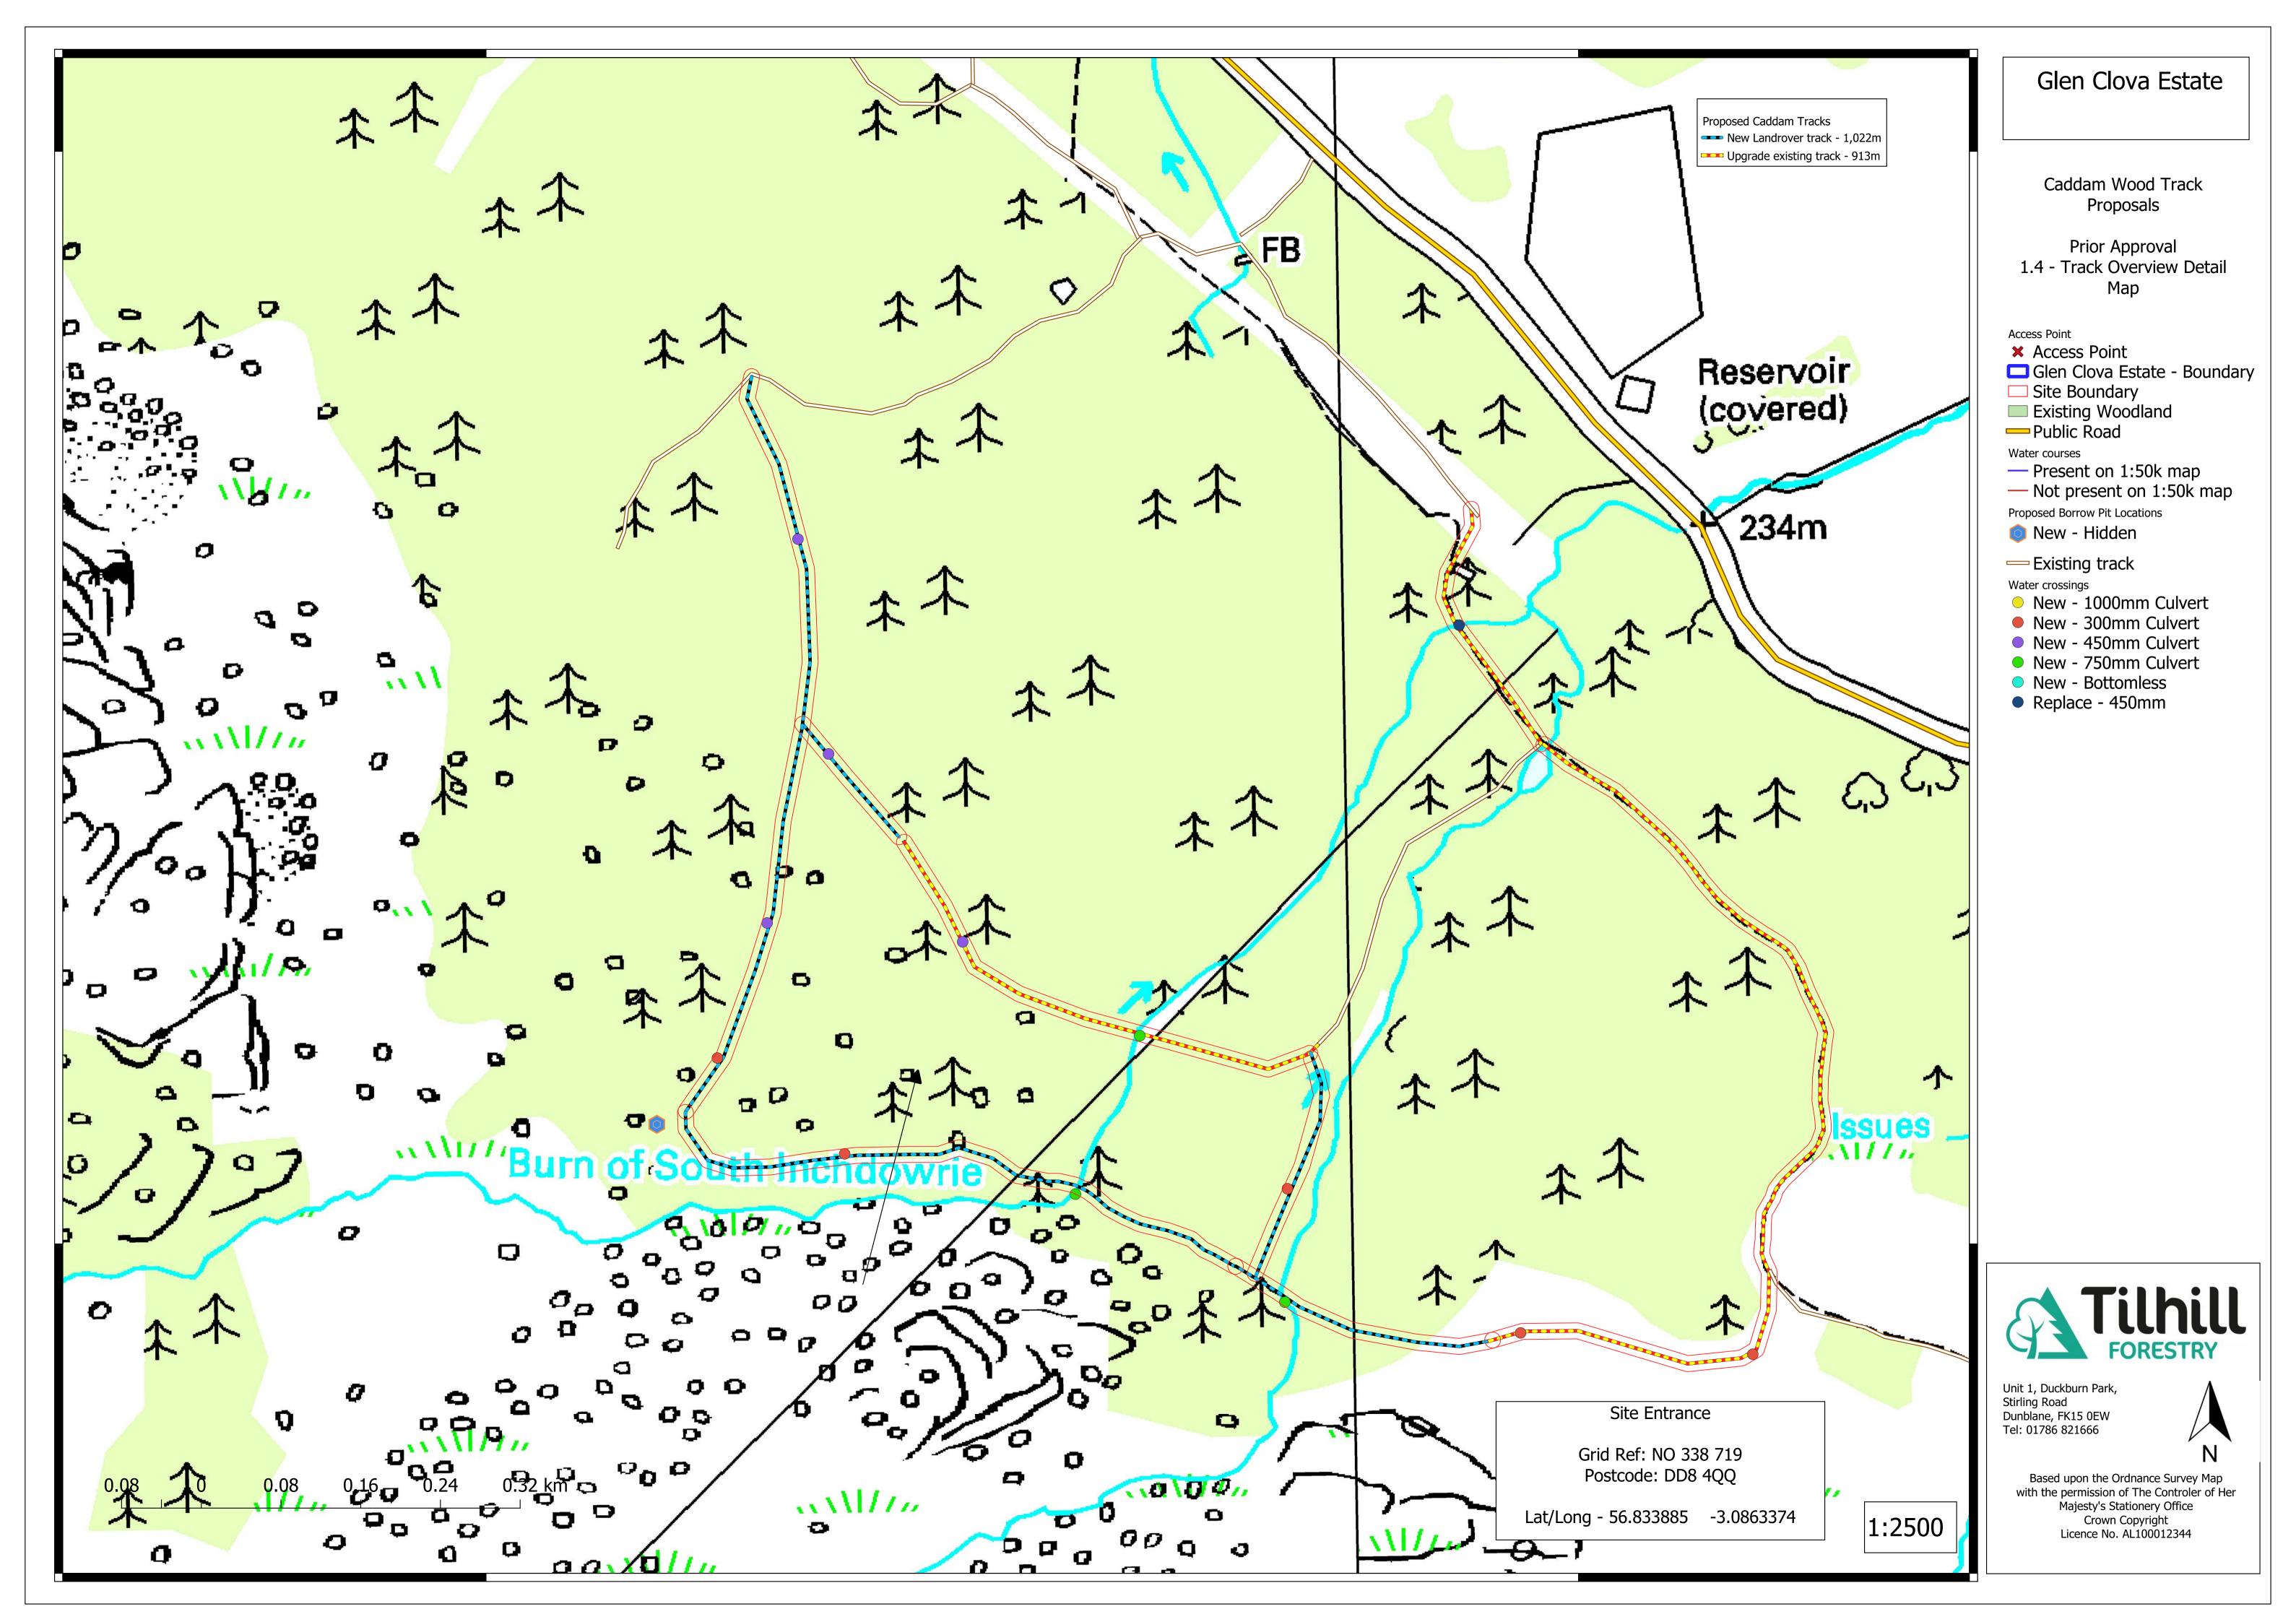

### Culvert Detail

Culverts generally spaced at 50m to 100m intervals to intercept run-off and allow ground water crossflow

Watercourse culverts will be subject to SEPA licensing.

3.5m width

Glen Clova Estate Caddam Wood – Track Construction Appendix 3 – Landscape Appraisal