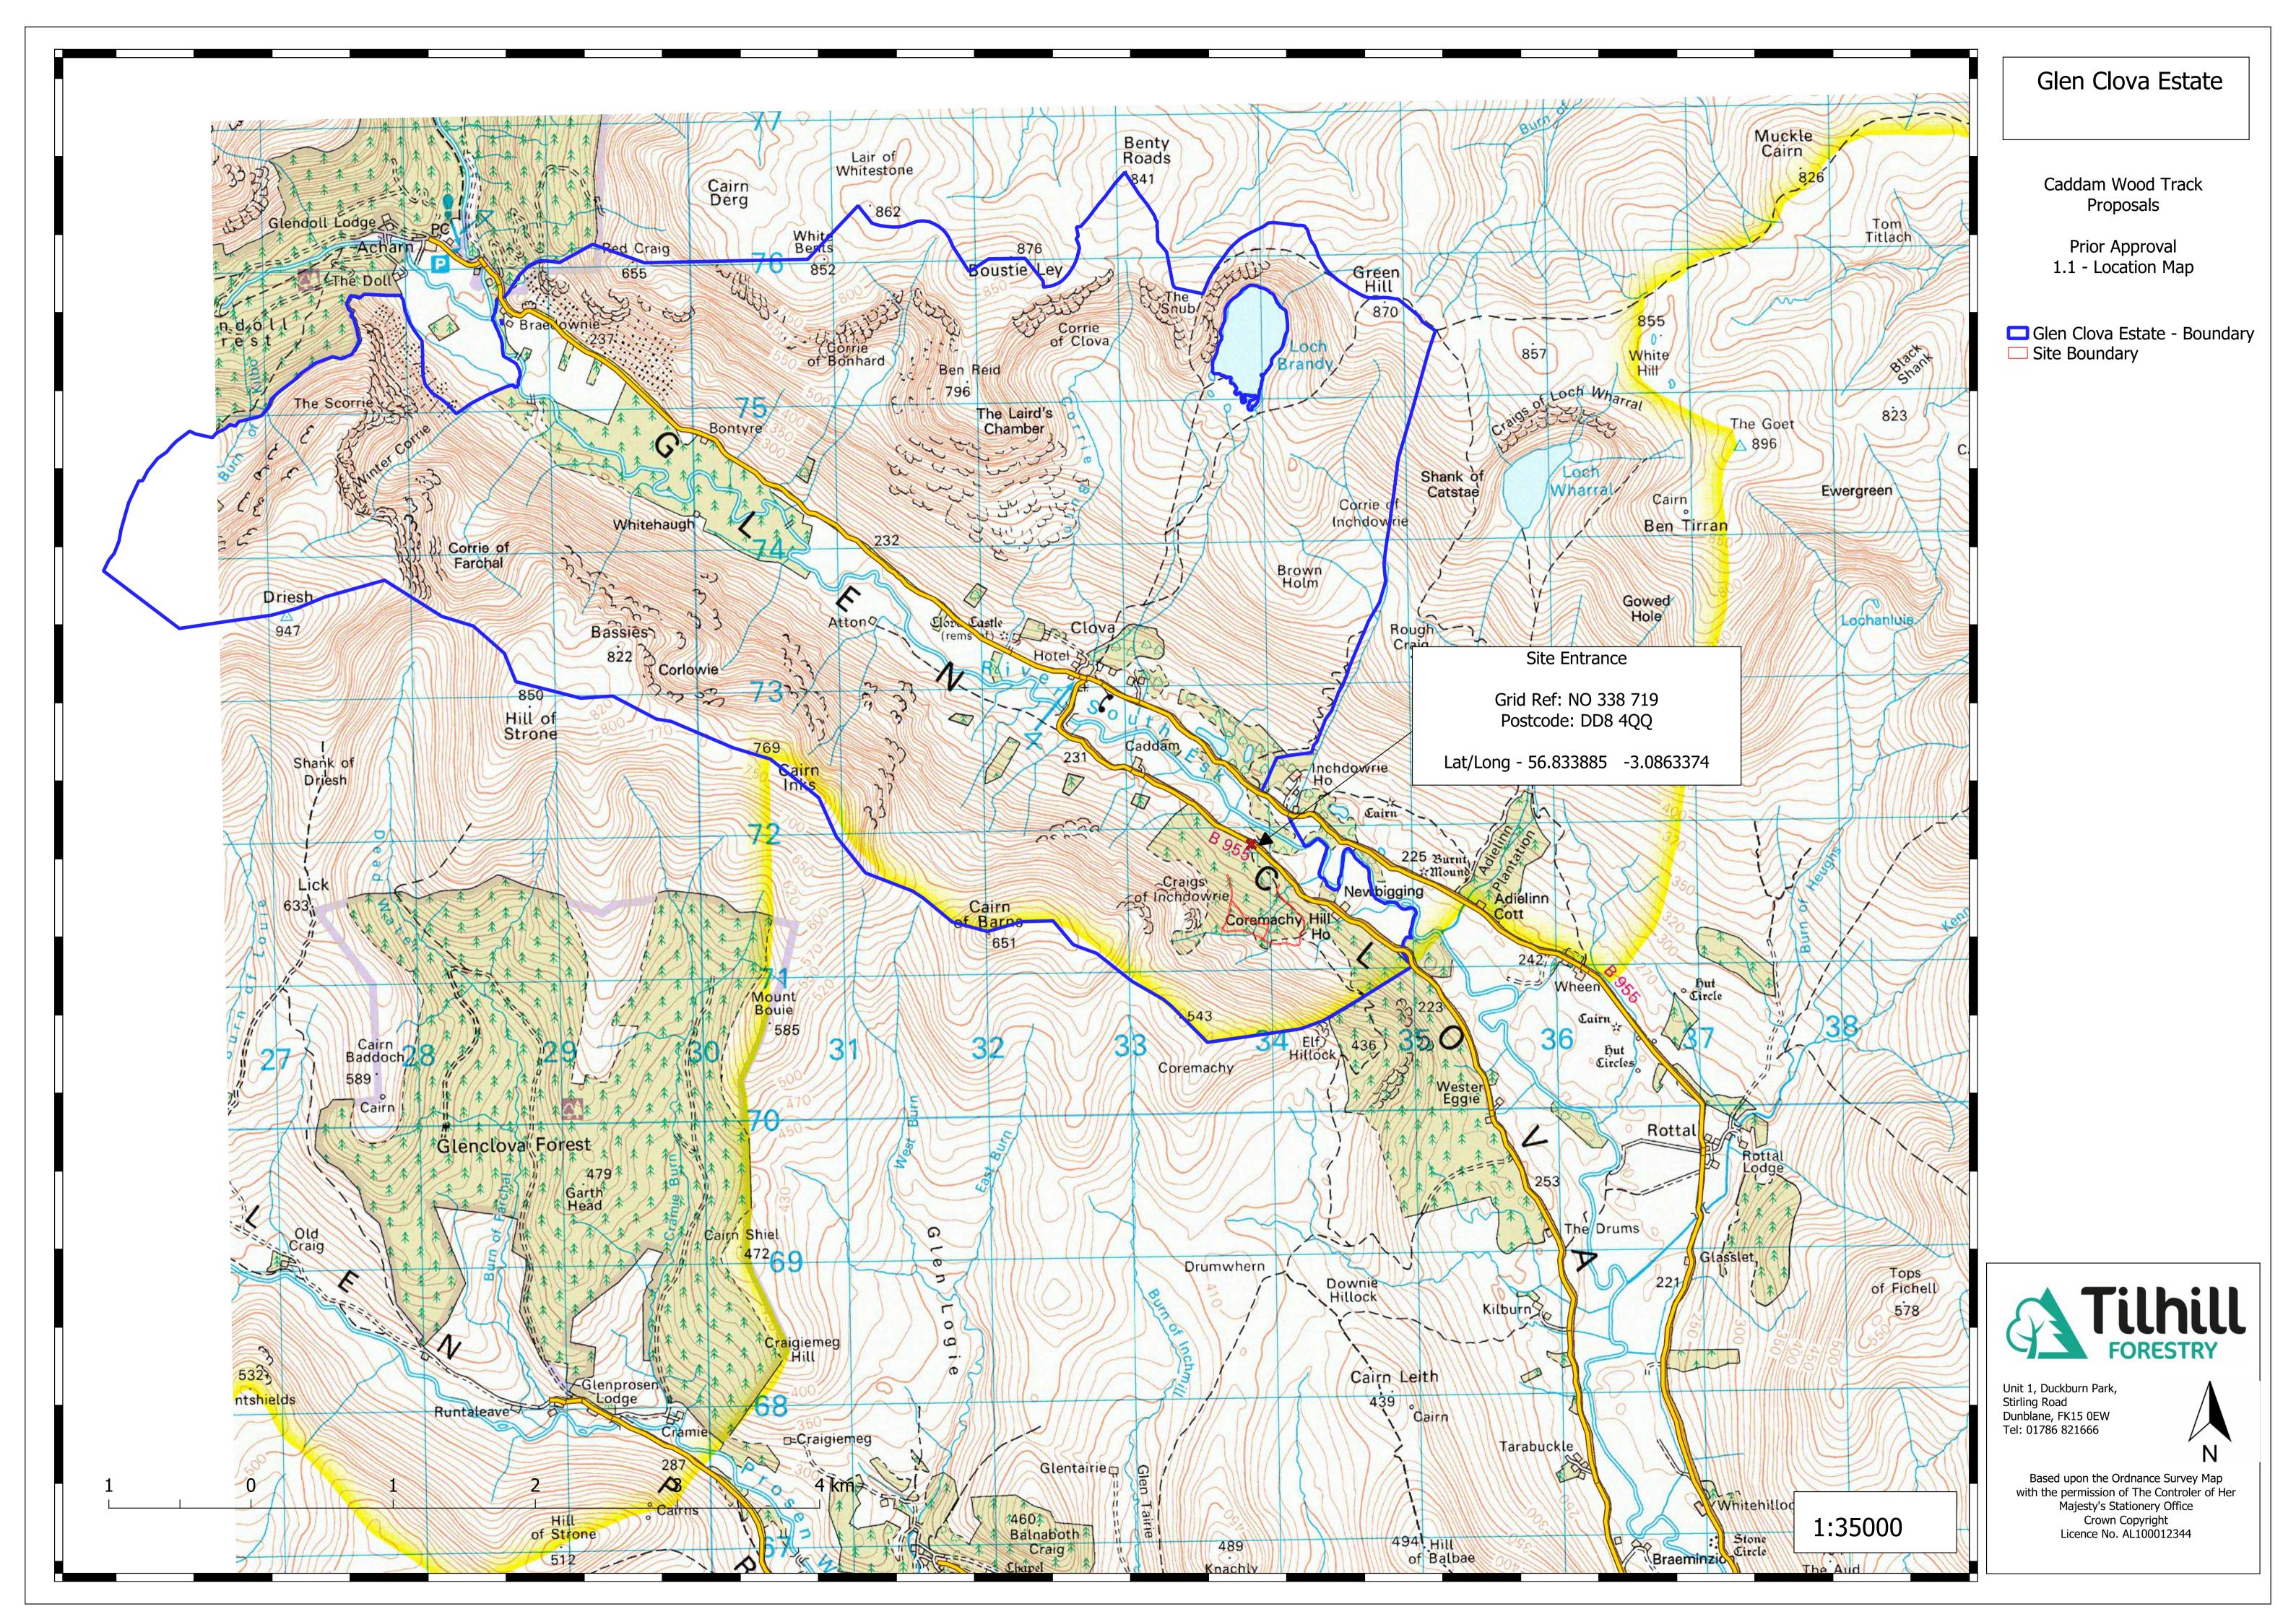

# 2020/0037/NOT

# PLANS

Landrover Track Maintenance

<u>Prior Approval</u> Site – Glen Clova Estate – Braedownie Wood

Prior Approval Site – Glen Clova Estate – Caddam Wood