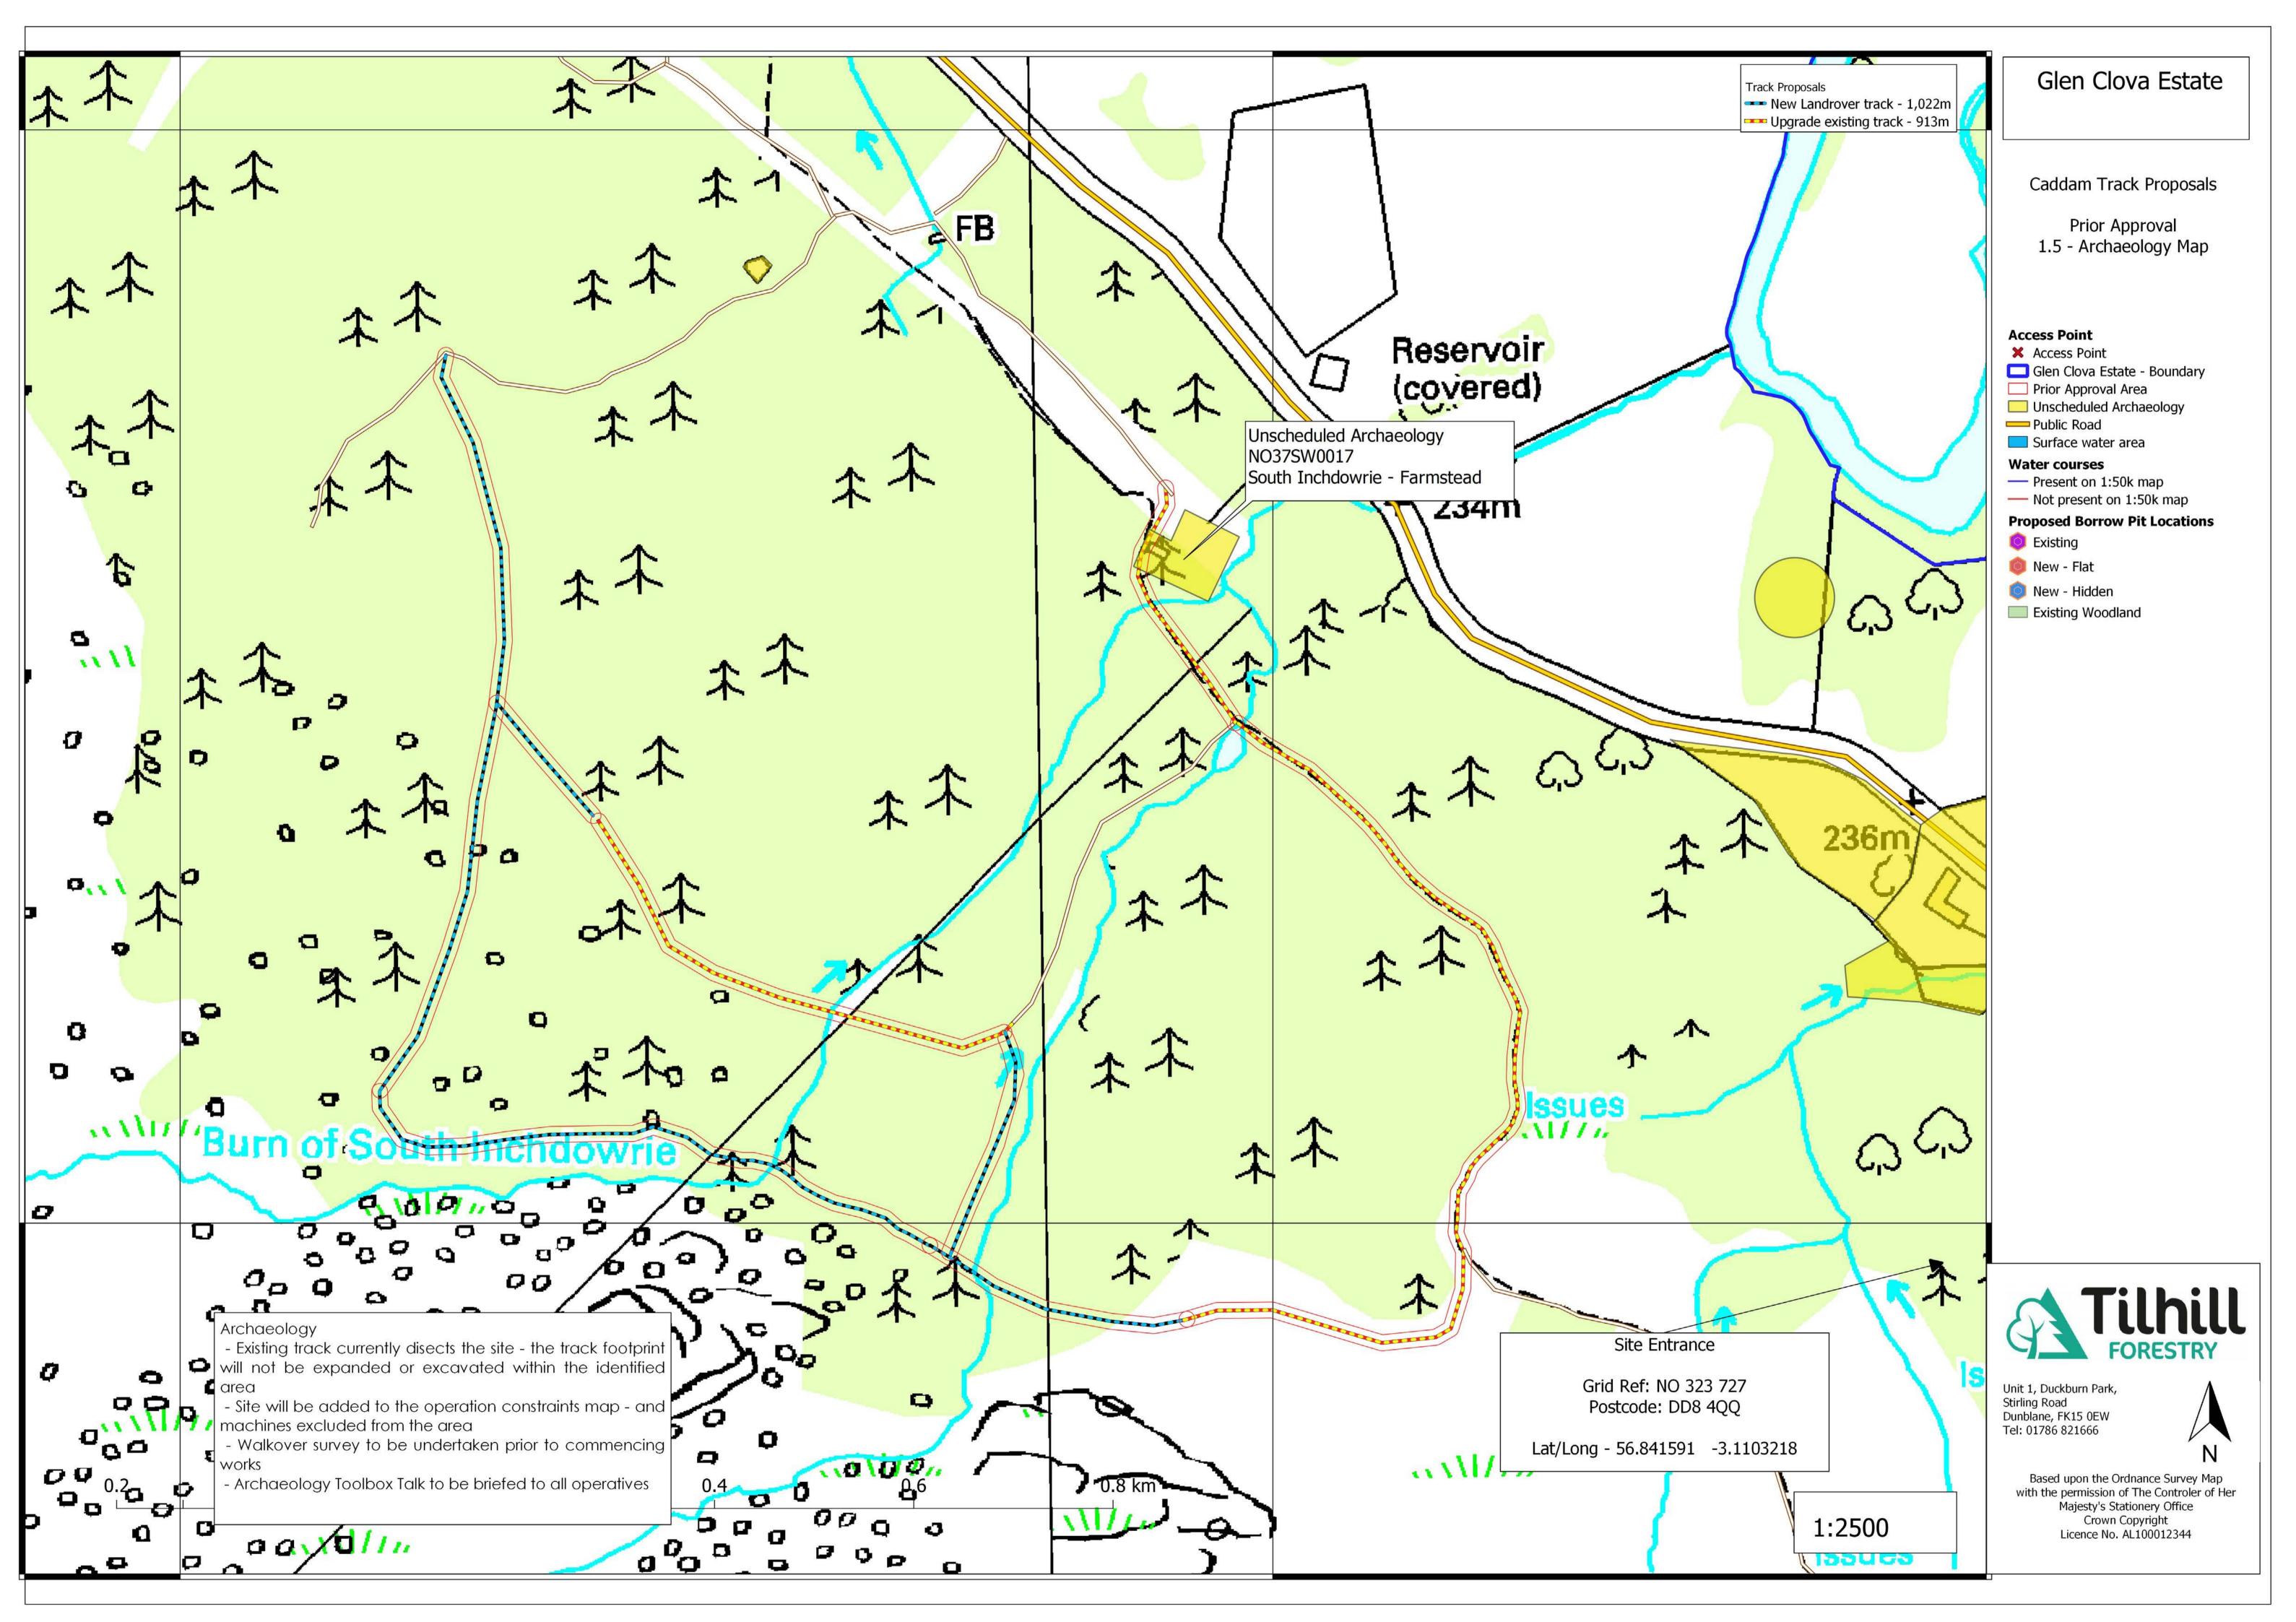

## Photo Location 11

View direction: North Grid Ref – NO 33954 71217 Lat/Long – 56.827724 -3.0838296 Caddam - Proposed Tracks

Views of lower slopes from the B955 are obscured by birch woodland in the foreground New track will be located on natural shelves and located within standing trees which will minimise the visual impact