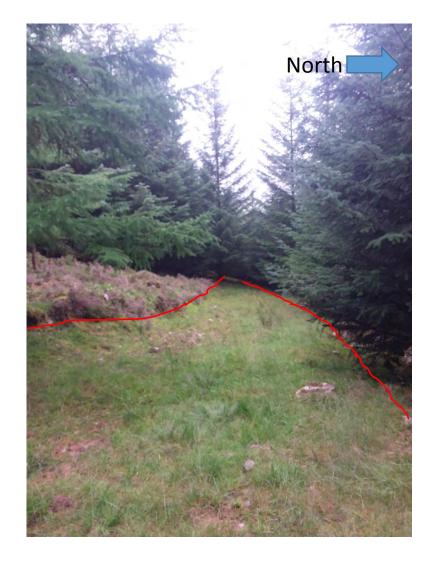

## Photo Location 2

View direction: South-east Grid Ref – NO 34102 71476 Lat/Long – 56.830069 -3.0814666

View direction: West Grid Ref – NO 34166 71161 Lat/Long – 56.829647 -3.0826588