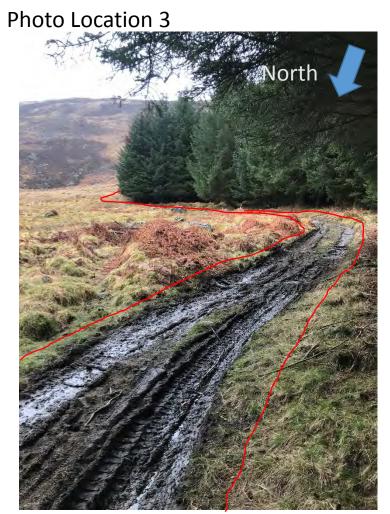

## Photo Location 4

# North

View direction: West Grid Ref – NO 33935 71321 Lat/Long - 56.828652 -3.0841689