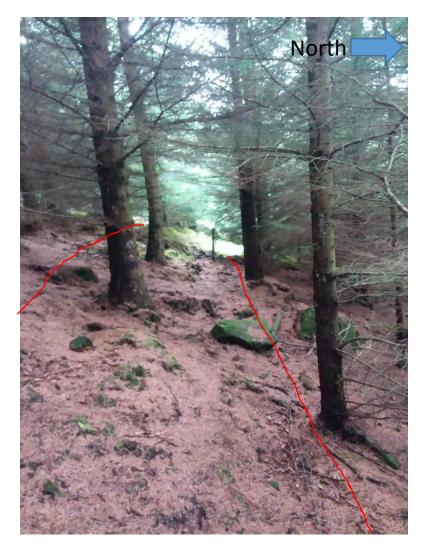

## Photo Location 2

View direction: South-east Grid Ref – NO 34102 71476 Lat/Long – 56.830069 -3.0814666

View direction: West Grid Ref – NO 34166 71161 Lat/Long – 56.829647 -3.0826588