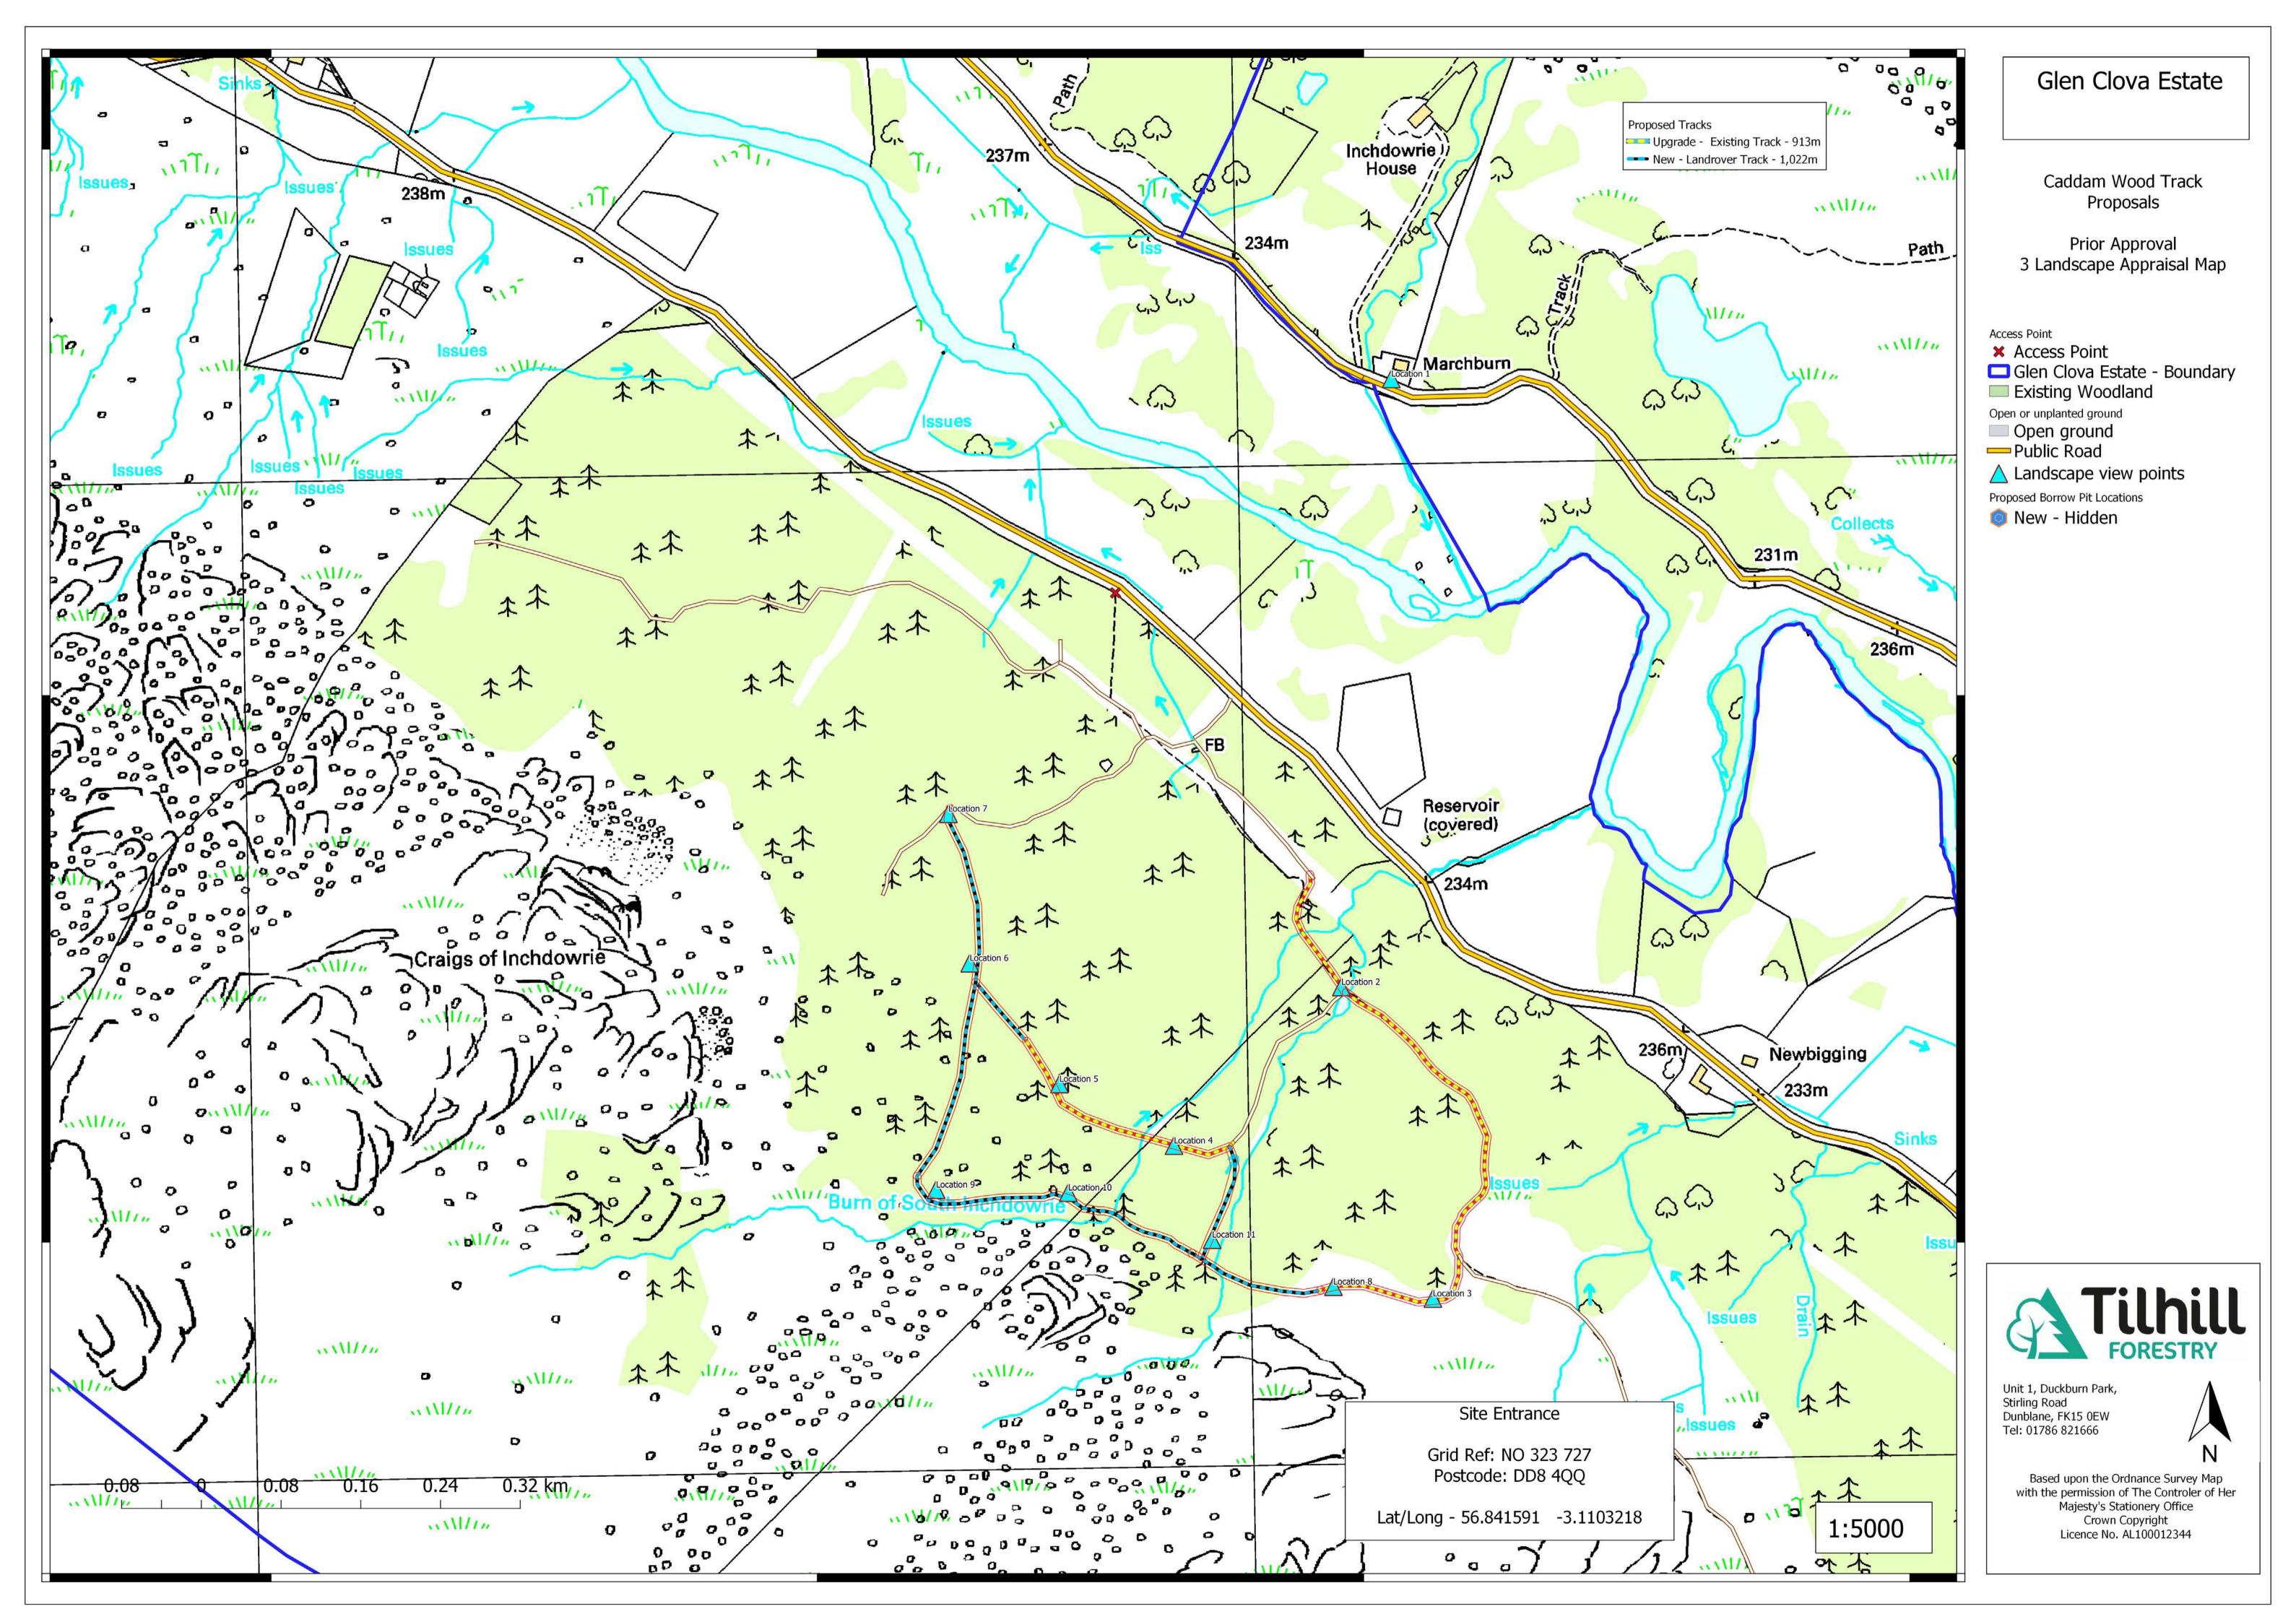

# PLANS

Landrover Track Maintenance

<u>Prior Approval</u> Site – Glen Clova Estate – Braedownie Wood

Prior Approval Site – Glen Clova Estate – Caddam Wood

### Culvert Detail

Culverts generally spaced at 50m to 100m intervals to intercept run-off and allow ground water crossflow

Watercourse culverts will be subject to SEPA licensing.

3.5m width

Glen Clova Estate Caddam Wood – Track Construction Appendix 3 – Landscape Appraisal

Photo Location 1

Taken from the B955 – North side glen road - Rottal to Glen Clova Hotel – Public Road – South Grid Ref – NO 34160 72074 Lat/Long – 56.835446 -3.0806834 Glen Clova Estate Braedownie Wood – Track Construction Appendix 3 – Landscape Appraisal

## Photo Location 2

View direction: South-east Grid Ref – NO 34102 71476 Lat/Long – 56.830069 -3.0814666

View direction: West Grid Ref – NO 34166 71161 Lat/Long – 56.829647 -3.0826588

## Photo Location 4

# North

View direction: West Grid Ref – NO 33935 71321 Lat/Long - 56.828652 -3.0841689

## Photo Location 5

View direction: West Grid Ref – NO 33793 71398 Lat/Long – 56.829324 -3.0865172

## Photo Location 6

View direction: West Grid Ref – NO 33710 71481 Lat/Long – 56.830058 -3.0878958

## Photo Location 7

View direction: South Grid Ref – NO 33707 71656 Lat/Long – 56.831631 -3.0880004

## Photo Location 8

View direction: West Grid Ref – NO 34106 71179 Lat/Long – 56.827399 -3.0813298

## Photo Location 9

View direction: West Grid Ref – NO 33659 71324 Lat/Long – 56.828643 -3.0886871

Photo Location 10

View direction: South Grid Ref – NO 33792 71276 Lat/Long – 56.828229 -3.0865064

## Photo Location 11

View direction: North Grid Ref – NO 33954 71217 Lat/Long – 56.827724 -3.0838296 Caddam - Proposed Tracks

Views of lower slopes from the B955 are obscured by birch woodland in the foreground New track will be located on natural shelves and located within standing trees which will minimise the visual impact