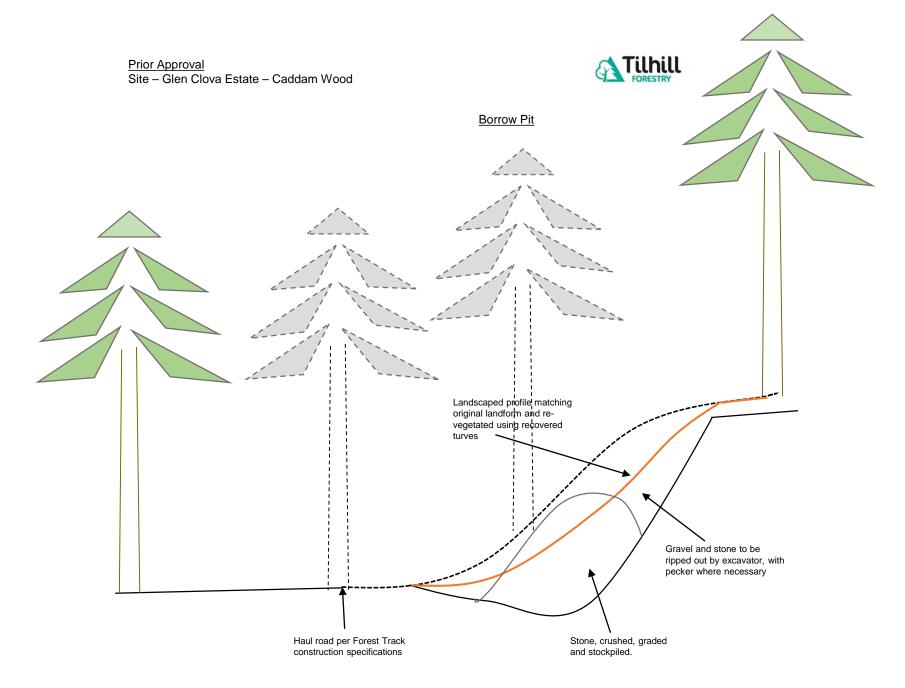

# PLANS

Landrover Track Maintenance

<u>Prior Approval</u> Site – Glen Clova Estate – Braedownie Wood

Prior Approval Site – Glen Clova Estate – Caddam Wood

### Culvert Detail

Culverts generally spaced at 50m to 100m intervals to intercept run-off and allow ground water crossflow

Watercourse culverts will be subject to SEPA licensing.

3.5m width

Glen Clova Estate Caddam Wood – Track Construction Appendix 3 – Landscape Appraisal