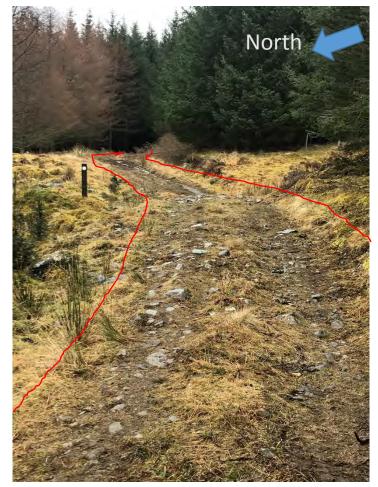

## Photo Location 2

View direction: South-east Grid Ref – NO 34102 71476 Lat/Long – 56.830069 -3.0814666

View direction: West Grid Ref – NO 34166 71161 Lat/Long – 56.829647 -3.0826588