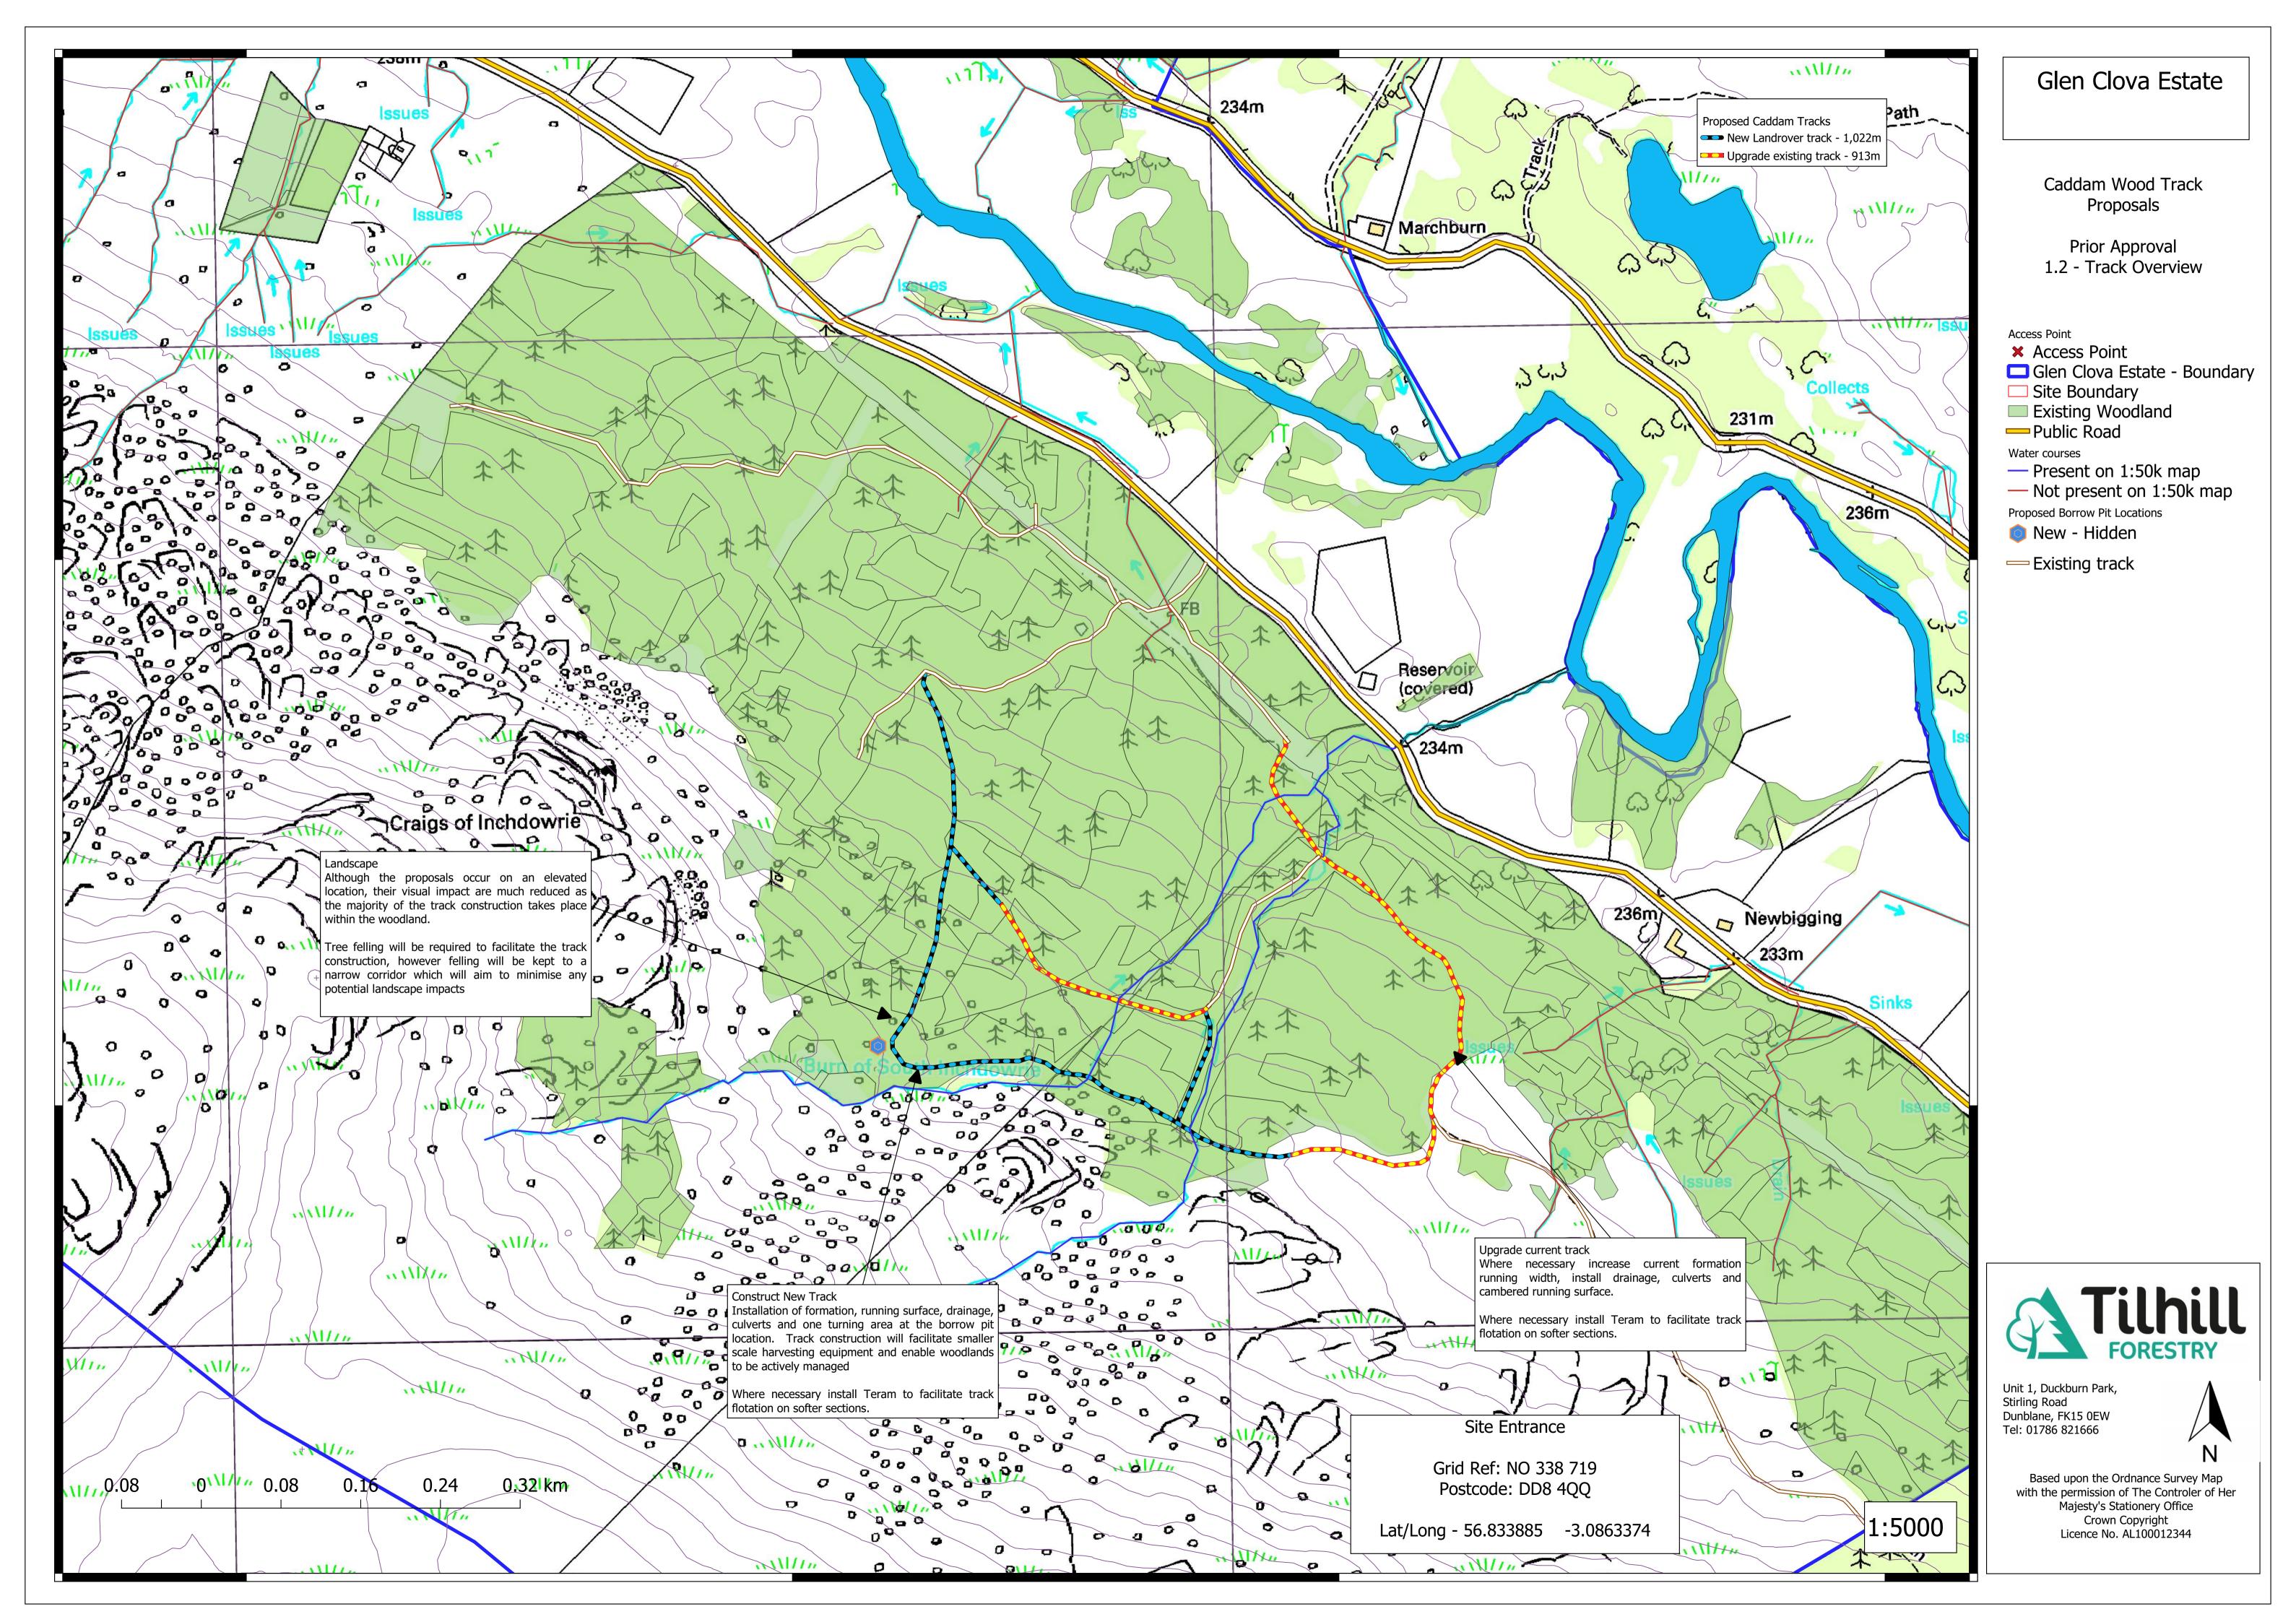

### Culvert Detail

Culverts generally spaced at 50m to 100m intervals to intercept run-off and allow ground water crossflow

Watercourse culverts will be subject to SEPA licensing.

3.5m width

Glen Clova Estate Caddam Wood – Track Construction Appendix 3 – Landscape Appraisal

## Photo Location 11

View direction: North Grid Ref – NO 33954 71217 Lat/Long – 56.827724 -3.0838296 Caddam - Proposed Tracks

Views of lower slopes from the B955 are obscured by birch woodland in the foreground New track will be located on natural shelves and located within standing trees which will minimise the visual impact