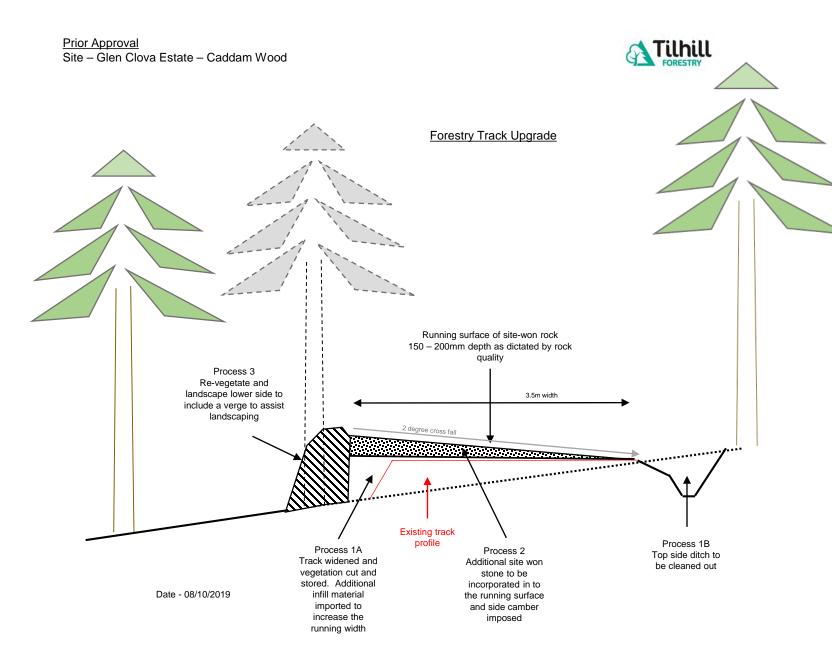

# PLANS

Landrover Track Maintenance

<u>Prior Approval</u> Site – Glen Clova Estate – Braedownie Wood

Prior Approval Site – Glen Clova Estate – Caddam Wood

### Culvert Detail

Culverts generally spaced at 50m to 100m intervals to intercept run-off and allow ground water crossflow

Watercourse culverts will be subject to SEPA licensing.

3.5m width

Glen Clova Estate Caddam Wood – Track Construction Appendix 3 – Landscape Appraisal