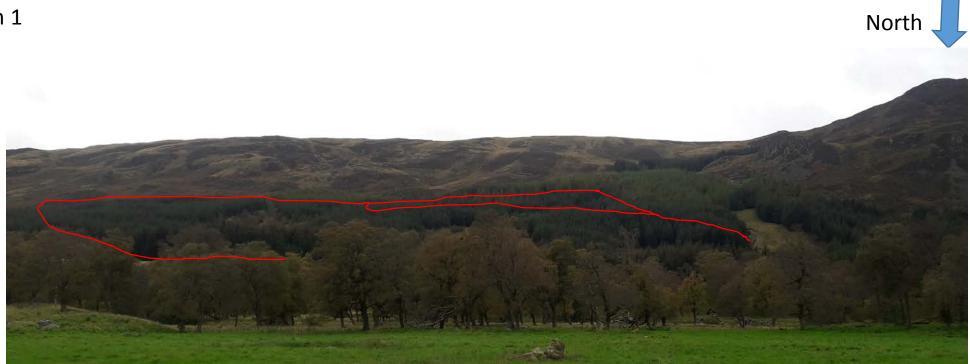

Photo Location 1

Taken from the B955 – North side glen road - Rottal to Glen Clova Hotel – Public Road – South Grid Ref – NO 34160 72074 Lat/Long – 56.835446 -3.0806834 Glen Clova Estate Braedownie Wood – Track Construction Appendix 3 – Landscape Appraisal