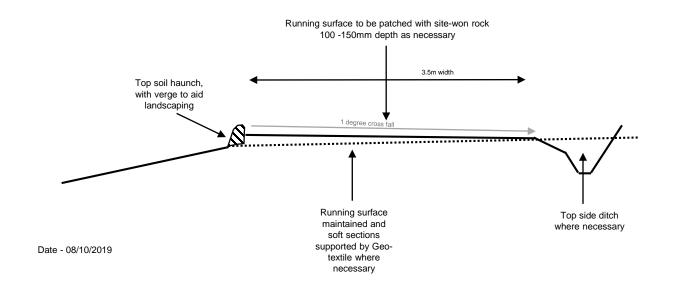

# PLANS

Landrover Track Maintenance

<u>Prior Approval</u> Site – Glen Clova Estate – Braedownie Wood

Prior Approval Site – Glen Clova Estate – Caddam Wood

### Culvert Detail

Culverts generally spaced at 50m to 100m intervals to intercept run-off and allow ground water crossflow

Watercourse culverts will be subject to SEPA licensing.

3.5m width

Glen Clova Estate Caddam Wood – Track Construction Appendix 3 – Landscape Appraisal