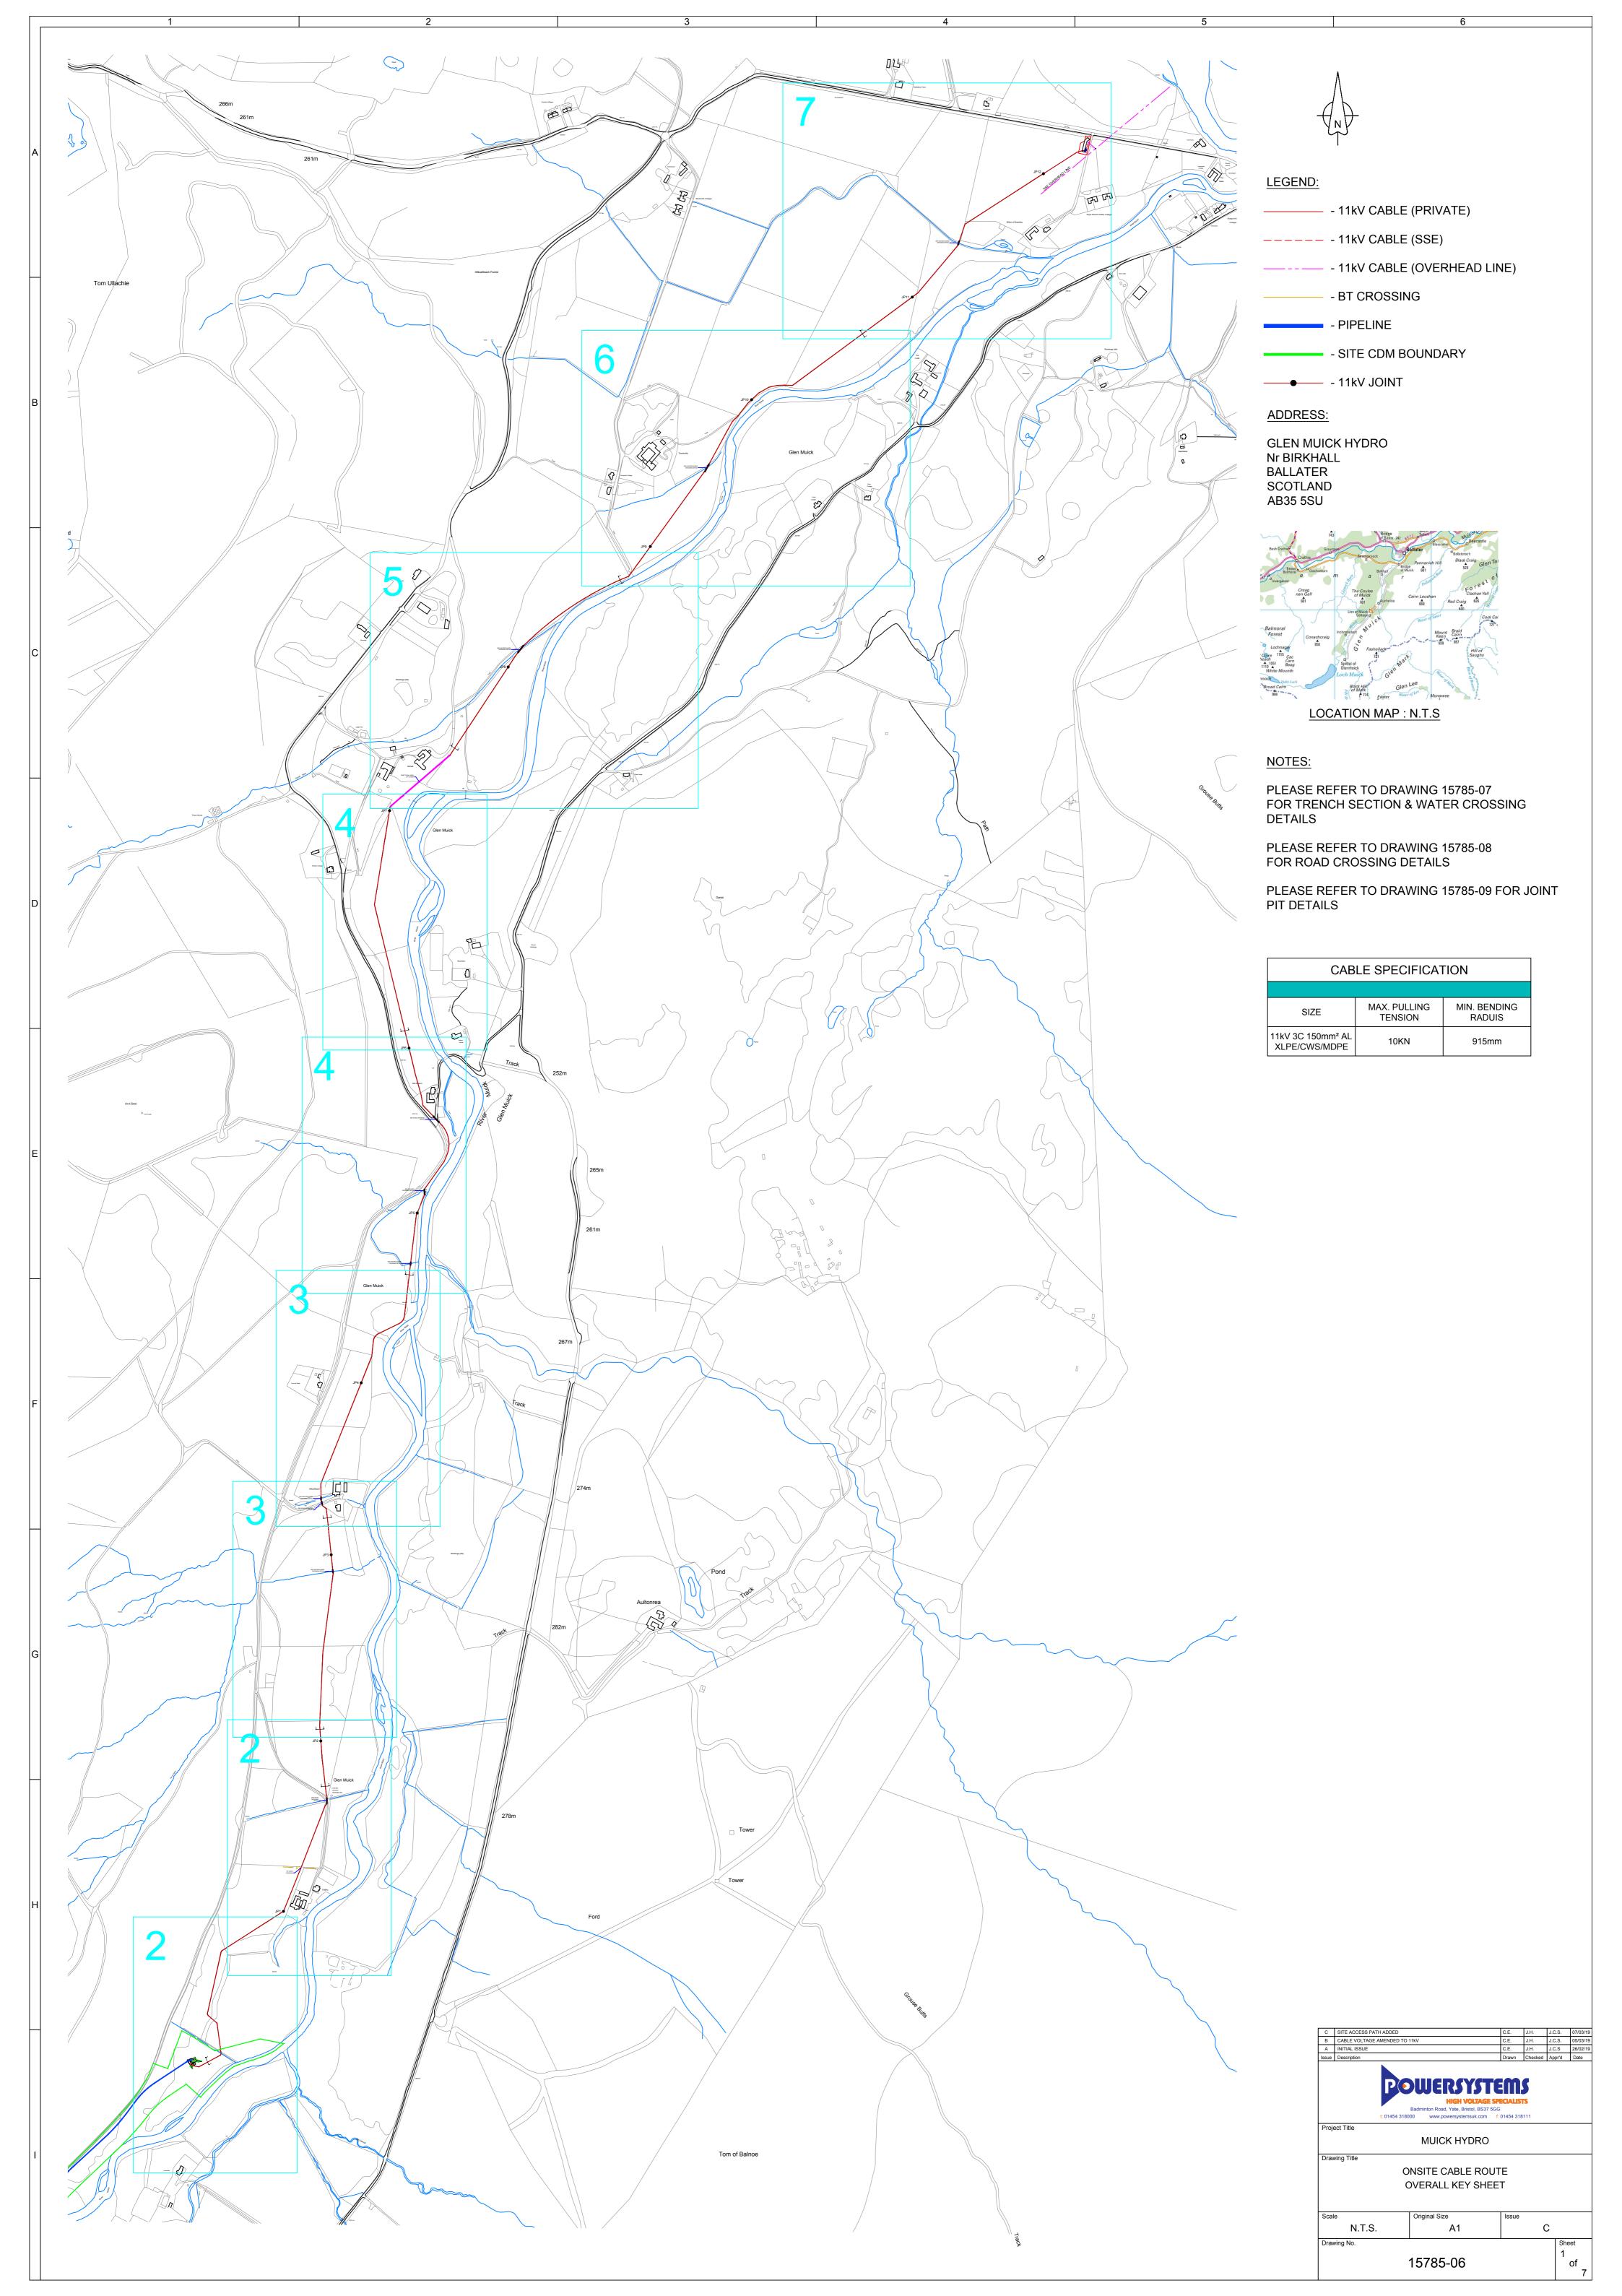

T.S.

#### NC

- All levels are in metres Above Ordnance Datum (mAOD).
- All dimensions are in millimetres unless otherwise noted.
- Refer to dwg no. MUI/GEL/006 for standard notes and reference drawings.