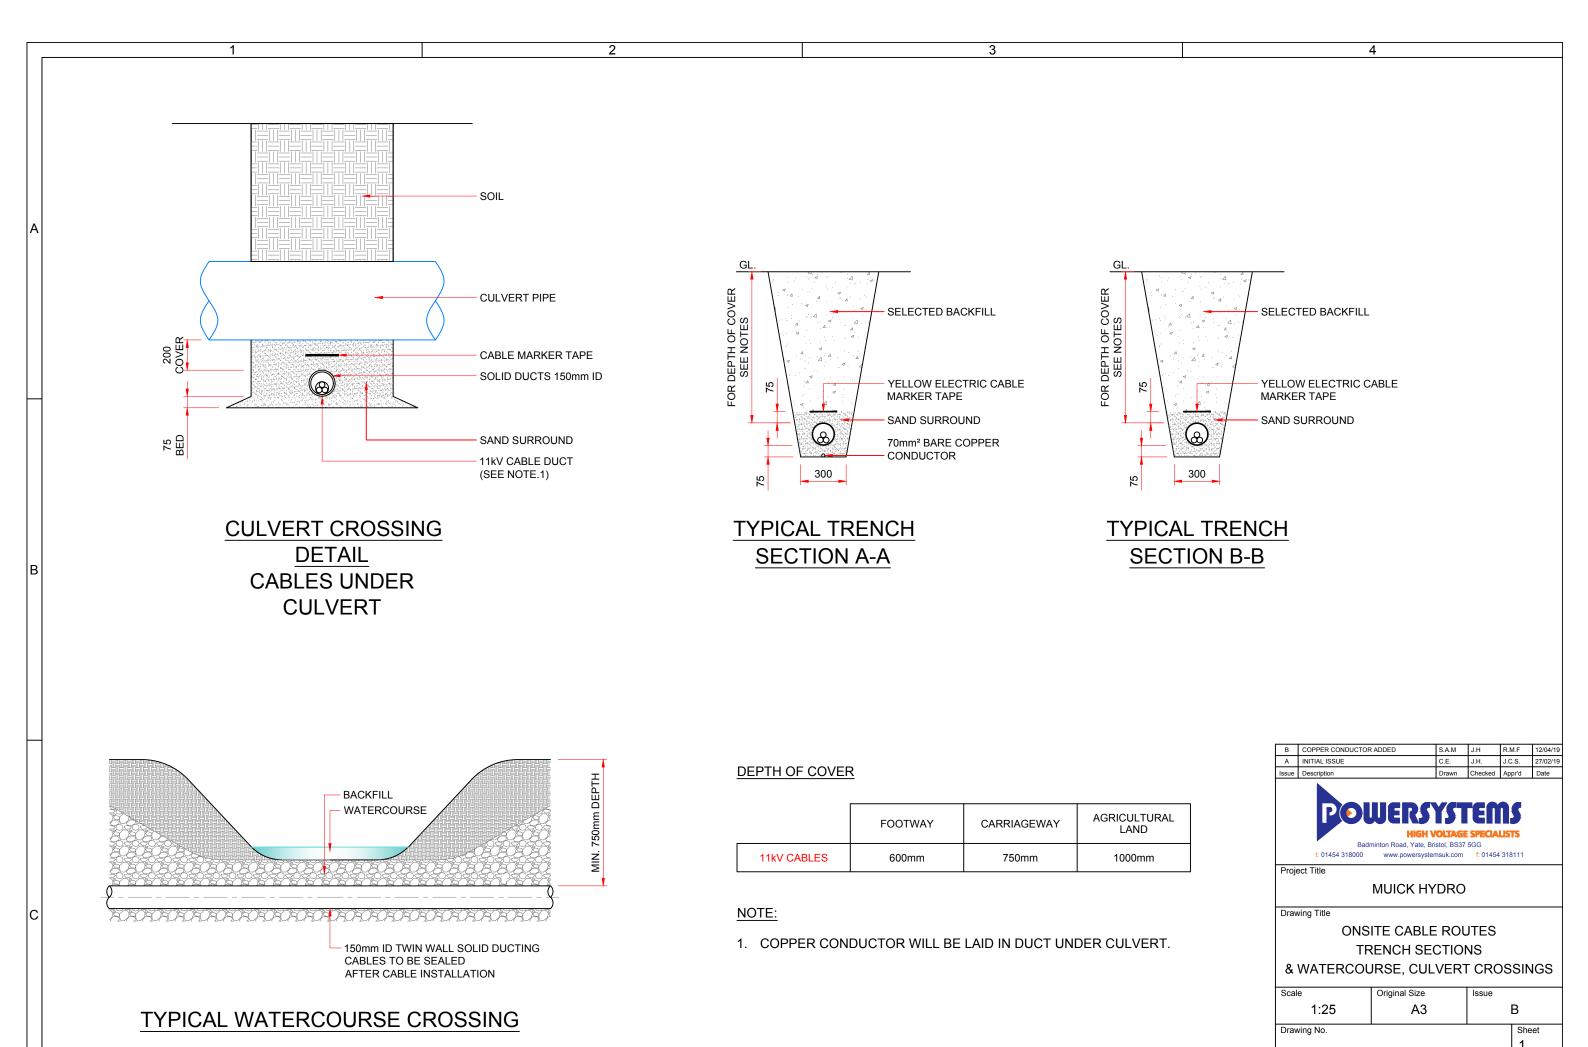

#### NC

- All levels are in metres Above Ordnance Datum (mAOD).
- All dimensions are in millimetres unless otherwise noted.
- Refer to dwg no. MUI/GEL/006 for standard notes and reference drawings.