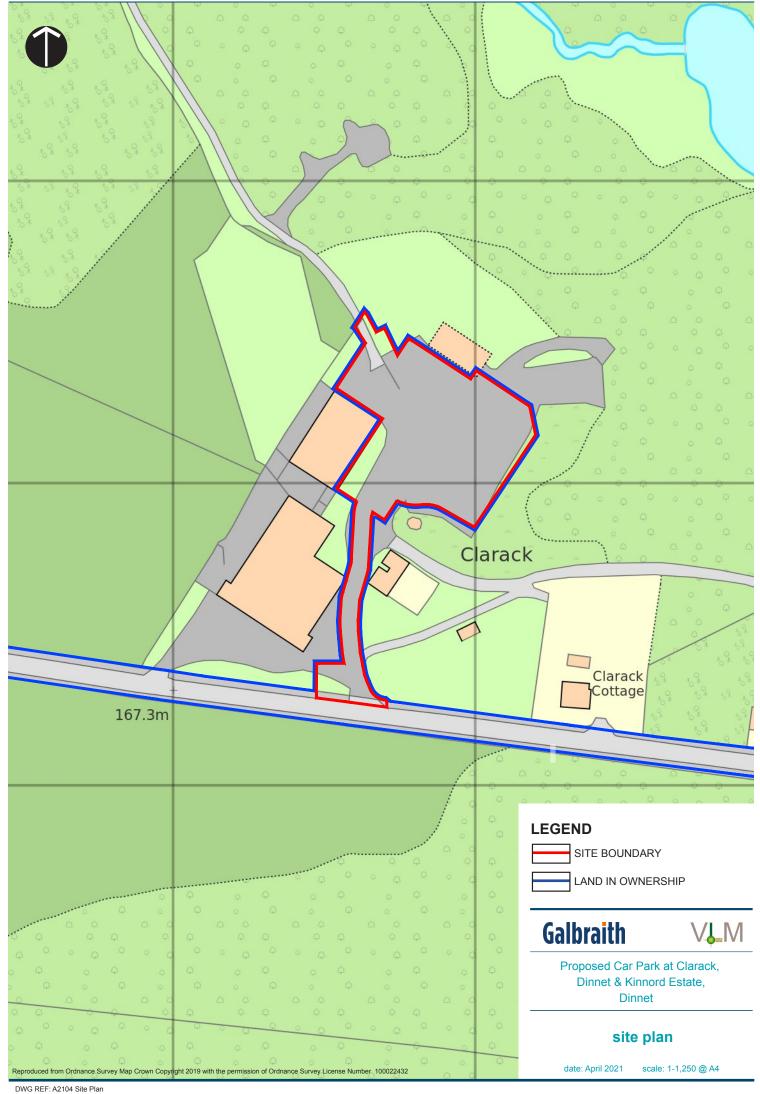

## **AGENDA ITEM 8**

APPENDIX I

2021/01143/DET

**PLANS** 

A2104

| <u> Item</u>   | Specification   | Notes                                      | Item           | Specification                   | Notes                                                                                                                                                                                                                                                                                                                                                                                                                                                                                                                                                                                                                                                                                                                                                                                                                                                                                                                                                                                                                                                                                                                                                                                                                                                                                                                                                                                                                                                                                                                                                                                                                                                                                                                                                                                                                                                                                                                                                                                                                                                                                                                          |                                                                     |               |
|----------------|-----------------|--------------------------------------------|----------------|---------------------------------|--------------------------------------------------------------------------------------------------------------------------------------------------------------------------------------------------------------------------------------------------------------------------------------------------------------------------------------------------------------------------------------------------------------------------------------------------------------------------------------------------------------------------------------------------------------------------------------------------------------------------------------------------------------------------------------------------------------------------------------------------------------------------------------------------------------------------------------------------------------------------------------------------------------------------------------------------------------------------------------------------------------------------------------------------------------------------------------------------------------------------------------------------------------------------------------------------------------------------------------------------------------------------------------------------------------------------------------------------------------------------------------------------------------------------------------------------------------------------------------------------------------------------------------------------------------------------------------------------------------------------------------------------------------------------------------------------------------------------------------------------------------------------------------------------------------------------------------------------------------------------------------------------------------------------------------------------------------------------------------------------------------------------------------------------------------------------------------------------------------------------------|---------------------------------------------------------------------|---------------|
| ength          | 5485mm          |                                            | l'ami          | Zinc Photopsis                  | Notes                                                                                                                                                                                                                                                                                                                                                                                                                                                                                                                                                                                                                                                                                                                                                                                                                                                                                                                                                                                                                                                                                                                                                                                                                                                                                                                                                                                                                                                                                                                                                                                                                                                                                                                                                                                                                                                                                                                                                                                                                                                                                                                          | 711                                                                 |               |
| idth           | 2690mm          |                                            | Plant Pinish   | 1 Smm Palellor St. SON SEP      | NON SUPPLINITE COLOUR = CRIA                                                                                                                                                                                                                                                                                                                                                                                                                                                                                                                                                                                                                                                                                                                                                                                                                                                                                                                                                                                                                                                                                                                                                                                                                                                                                                                                                                                                                                                                                                                                                                                                                                                                                                                                                                                                                                                                                                                                                                                                                                                                                                   | Title:                                                              |               |
| de Panel       | 2310mm          | FLAT SIDED STEEL                           | Studding       | "Smin i "Omin C.L.              | The state of the s | 18'x 9' 3 + 2 TOIL                                                  | 2 TOILET      |
| ttom Rail      | 100mm x 50mm    |                                            | Wallboard      | PERTORIANDA                     |                                                                                                                                                                                                                                                                                                                                                                                                                                                                                                                                                                                                                                                                                                                                                                                                                                                                                                                                                                                                                                                                                                                                                                                                                                                                                                                                                                                                                                                                                                                                                                                                                                                                                                                                                                                                                                                                                                                                                                                                                                                                                                                                | Drawn By:                                                           | Unit Number   |
| p Rail         | 76mm x 38mm     |                                            | Colling        | Whete vinel founded to the your |                                                                                                                                                                                                                                                                                                                                                                                                                                                                                                                                                                                                                                                                                                                                                                                                                                                                                                                                                                                                                                                                                                                                                                                                                                                                                                                                                                                                                                                                                                                                                                                                                                                                                                                                                                                                                                                                                                                                                                                                                                                                                                                                | David Meiklehorn                                                    | NBSO 800      |
| rk Pockets     | YES             |                                            | Skirling/1 rin |                                 | Grey skirting & white frims                                                                                                                                                                                                                                                                                                                                                                                                                                                                                                                                                                                                                                                                                                                                                                                                                                                                                                                                                                                                                                                                                                                                                                                                                                                                                                                                                                                                                                                                                                                                                                                                                                                                                                                                                                                                                                                                                                                                                                                                                                                                                                    |                                                                     |               |
| rner castings  | NONE            |                                            | l'artitions    | Solid                           | CHEY CRITING & WHITE TELLS                                                                                                                                                                                                                                                                                                                                                                                                                                                                                                                                                                                                                                                                                                                                                                                                                                                                                                                                                                                                                                                                                                                                                                                                                                                                                                                                                                                                                                                                                                                                                                                                                                                                                                                                                                                                                                                                                                                                                                                                                                                                                                     | Date Issued:                                                        | Fabricator    |
| op 1./Lugs     | YES             |                                            | Notes:         | - South                         |                                                                                                                                                                                                                                                                                                                                                                                                                                                                                                                                                                                                                                                                                                                                                                                                                                                                                                                                                                                                                                                                                                                                                                                                                                                                                                                                                                                                                                                                                                                                                                                                                                                                                                                                                                                                                                                                                                                                                                                                                                                                                                                                | 10.02.2013                                                          | T BUILDING    |
| ottom L/Lugs   | NO              |                                            |                |                                 |                                                                                                                                                                                                                                                                                                                                                                                                                                                                                                                                                                                                                                                                                                                                                                                                                                                                                                                                                                                                                                                                                                                                                                                                                                                                                                                                                                                                                                                                                                                                                                                                                                                                                                                                                                                                                                                                                                                                                                                                                                                                                                                                |                                                                     |               |
| Leg Brackets   | YES             |                                            | Electrics      | SUB Surface                     |                                                                                                                                                                                                                                                                                                                                                                                                                                                                                                                                                                                                                                                                                                                                                                                                                                                                                                                                                                                                                                                                                                                                                                                                                                                                                                                                                                                                                                                                                                                                                                                                                                                                                                                                                                                                                                                                                                                                                                                                                                                                                                                                | Revision Status:                                                    | Steel Price   |
| ck Legs        | YES             | 4 No NON STACKABLE                         | - Contract     | over prominent                  |                                                                                                                                                                                                                                                                                                                                                                                                                                                                                                                                                                                                                                                                                                                                                                                                                                                                                                                                                                                                                                                                                                                                                                                                                                                                                                                                                                                                                                                                                                                                                                                                                                                                                                                                                                                                                                                                                                                                                                                                                                                                                                                                | REV: - 1                                                            |               |
| oors           | KIRNCROFT 910mm | Door frame holted in, No Staircase Brachet |                |                                 |                                                                                                                                                                                                                                                                                                                                                                                                                                                                                                                                                                                                                                                                                                                                                                                                                                                                                                                                                                                                                                                                                                                                                                                                                                                                                                                                                                                                                                                                                                                                                                                                                                                                                                                                                                                                                                                                                                                                                                                                                                                                                                                                | Checked By:                                                         | Colour        |
| indow shutters | NONE            |                                            |                |                                 |                                                                                                                                                                                                                                                                                                                                                                                                                                                                                                                                                                                                                                                                                                                                                                                                                                                                                                                                                                                                                                                                                                                                                                                                                                                                                                                                                                                                                                                                                                                                                                                                                                                                                                                                                                                                                                                                                                                                                                                                                                                                                                                                |                                                                     |               |
| indows         | 610mm s 260mm   |                                            |                |                                 |                                                                                                                                                                                                                                                                                                                                                                                                                                                                                                                                                                                                                                                                                                                                                                                                                                                                                                                                                                                                                                                                                                                                                                                                                                                                                                                                                                                                                                                                                                                                                                                                                                                                                                                                                                                                                                                                                                                                                                                                                                                                                                                                |                                                                     |               |
| Inn-           | 10 0 0 00 1     | Alambium III.TOV DISCURF GUSS              |                |                                 |                                                                                                                                                                                                                                                                                                                                                                                                                                                                                                                                                                                                                                                                                                                                                                                                                                                                                                                                                                                                                                                                                                                                                                                                                                                                                                                                                                                                                                                                                                                                                                                                                                                                                                                                                                                                                                                                                                                                                                                                                                                                                                                                | IF IN COURT PLEASE ASK,<br>DO NOT SCALE<br>( Tolerance + or - 10mm) | Delivery Date |