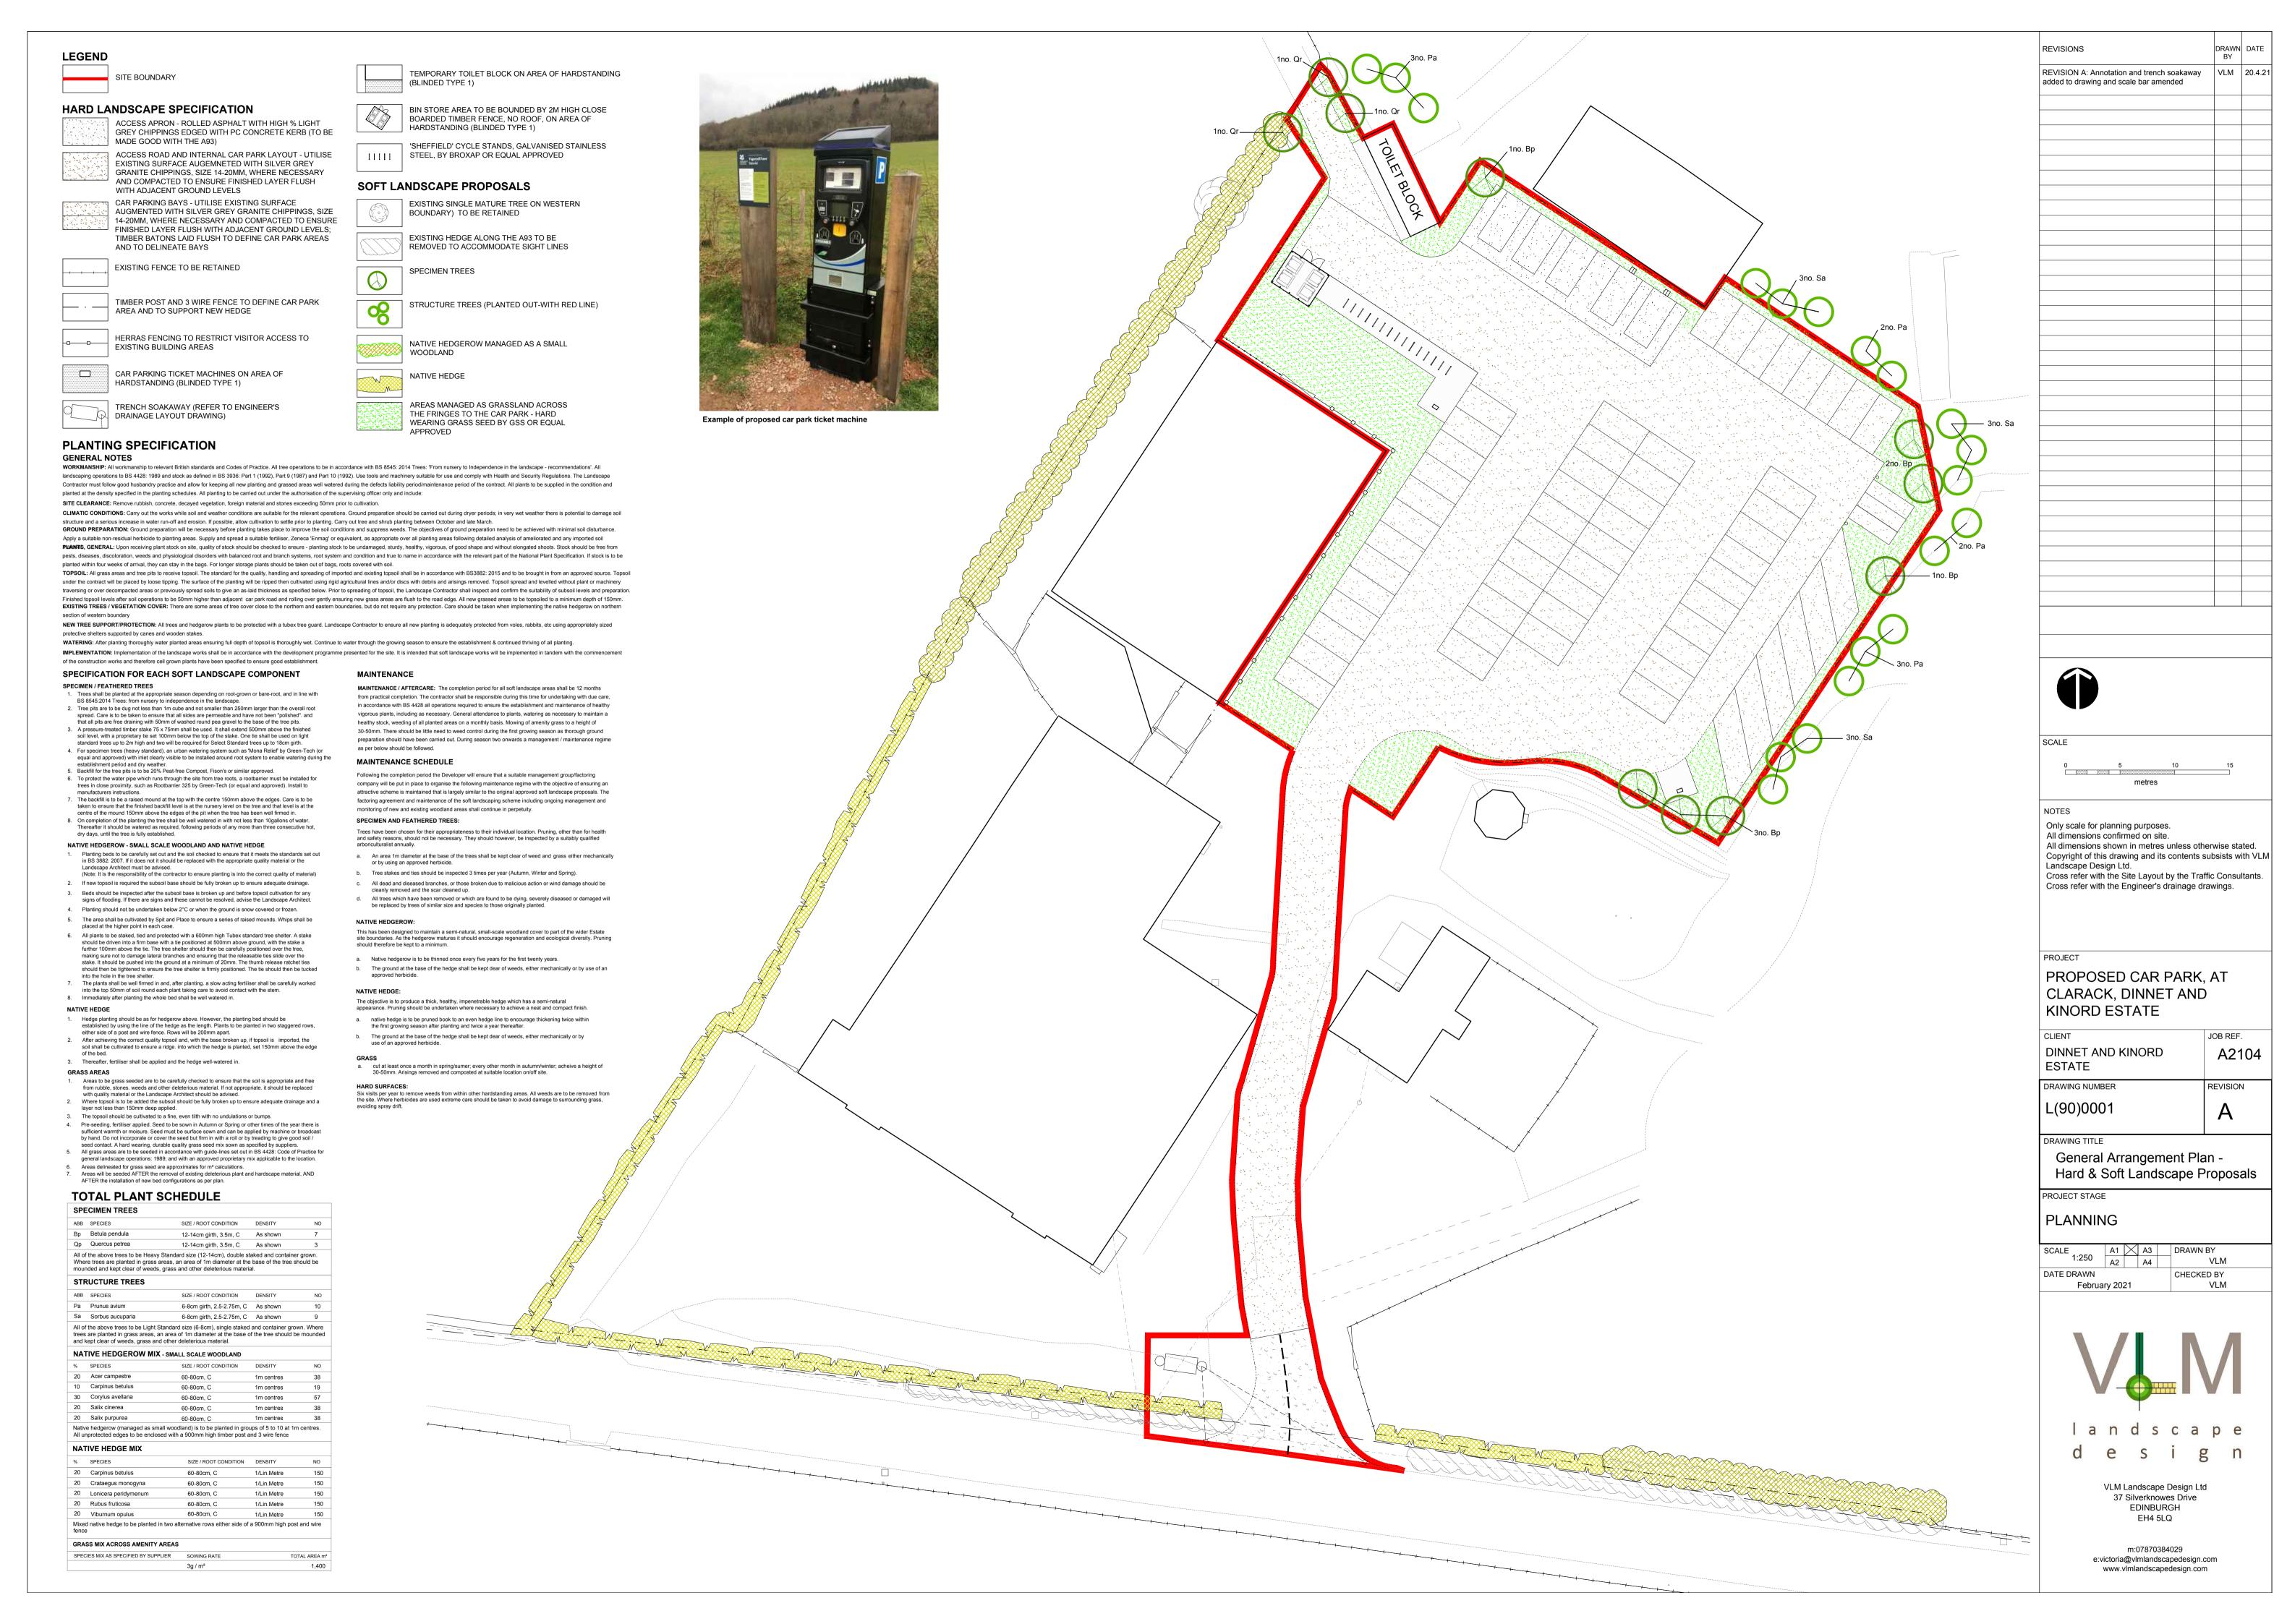

## **AGENDA ITEM 8**

APPENDIX I

2021/01143/DET

**PLANS** 

A2104

| <u> Item</u>   | Specification   | Notes                                      | Item           | Specification                   | Notes                                                                                                                                                                                                                                                                                                                                                                                                                                                                                                                                                                                                                                                                                                                                                                                                                                                                                                                                                                                                                                                                                                                                                                                                                                                                                                                                                                                                                                                                                                                                                                                                                                                                                                                                                                                                                                                                                                                                                                                                                                                                                                                          |                                                                     |               |
|----------------|-----------------|--------------------------------------------|----------------|---------------------------------|--------------------------------------------------------------------------------------------------------------------------------------------------------------------------------------------------------------------------------------------------------------------------------------------------------------------------------------------------------------------------------------------------------------------------------------------------------------------------------------------------------------------------------------------------------------------------------------------------------------------------------------------------------------------------------------------------------------------------------------------------------------------------------------------------------------------------------------------------------------------------------------------------------------------------------------------------------------------------------------------------------------------------------------------------------------------------------------------------------------------------------------------------------------------------------------------------------------------------------------------------------------------------------------------------------------------------------------------------------------------------------------------------------------------------------------------------------------------------------------------------------------------------------------------------------------------------------------------------------------------------------------------------------------------------------------------------------------------------------------------------------------------------------------------------------------------------------------------------------------------------------------------------------------------------------------------------------------------------------------------------------------------------------------------------------------------------------------------------------------------------------|---------------------------------------------------------------------|---------------|
| ength          | 5485mm          |                                            | l'ami          | Zinc Photopsis                  | Notes                                                                                                                                                                                                                                                                                                                                                                                                                                                                                                                                                                                                                                                                                                                                                                                                                                                                                                                                                                                                                                                                                                                                                                                                                                                                                                                                                                                                                                                                                                                                                                                                                                                                                                                                                                                                                                                                                                                                                                                                                                                                                                                          | 711                                                                 |               |
| idth           | 2690mm          |                                            | Plant Pinish   | 1 Smm Palellor St. SON SEP      | NON SUPPLINITE COLOUR = CRIA                                                                                                                                                                                                                                                                                                                                                                                                                                                                                                                                                                                                                                                                                                                                                                                                                                                                                                                                                                                                                                                                                                                                                                                                                                                                                                                                                                                                                                                                                                                                                                                                                                                                                                                                                                                                                                                                                                                                                                                                                                                                                                   | Title:                                                              |               |
| de Panel       | 2310mm          | FLAT SIDED STEEL                           | Studding       | "Smin i "Omin C.L.              | The state of the s | 18'x 9' 3 + 2 TOIL                                                  | 2 TOILET      |
| ttom Rail      | 100mm x 50mm    |                                            | Wallboard      | PERTORIANDA                     |                                                                                                                                                                                                                                                                                                                                                                                                                                                                                                                                                                                                                                                                                                                                                                                                                                                                                                                                                                                                                                                                                                                                                                                                                                                                                                                                                                                                                                                                                                                                                                                                                                                                                                                                                                                                                                                                                                                                                                                                                                                                                                                                | Drawn By:                                                           | Unit Number   |
| p Rail         | 76mm x 38mm     |                                            | Colling        | Whete vinel founded to the your |                                                                                                                                                                                                                                                                                                                                                                                                                                                                                                                                                                                                                                                                                                                                                                                                                                                                                                                                                                                                                                                                                                                                                                                                                                                                                                                                                                                                                                                                                                                                                                                                                                                                                                                                                                                                                                                                                                                                                                                                                                                                                                                                | David Meiklehorn                                                    | NBSO 800      |
| rk Pockets     | YES             |                                            | Skirling/1 rin |                                 | Grey skirting & white frims                                                                                                                                                                                                                                                                                                                                                                                                                                                                                                                                                                                                                                                                                                                                                                                                                                                                                                                                                                                                                                                                                                                                                                                                                                                                                                                                                                                                                                                                                                                                                                                                                                                                                                                                                                                                                                                                                                                                                                                                                                                                                                    |                                                                     |               |
| rner castings  | NONE            |                                            | l'artitions    | Solid                           | CHEY CRITING & WHITE TELLS                                                                                                                                                                                                                                                                                                                                                                                                                                                                                                                                                                                                                                                                                                                                                                                                                                                                                                                                                                                                                                                                                                                                                                                                                                                                                                                                                                                                                                                                                                                                                                                                                                                                                                                                                                                                                                                                                                                                                                                                                                                                                                     | Date Issued:                                                        | Fabricator    |
| op 1./Lugs     | YES             |                                            | Notes:         | - South                         |                                                                                                                                                                                                                                                                                                                                                                                                                                                                                                                                                                                                                                                                                                                                                                                                                                                                                                                                                                                                                                                                                                                                                                                                                                                                                                                                                                                                                                                                                                                                                                                                                                                                                                                                                                                                                                                                                                                                                                                                                                                                                                                                | 10.02.2013                                                          | T BUILDING    |
| ottom L/Lugs   | NO              |                                            |                |                                 |                                                                                                                                                                                                                                                                                                                                                                                                                                                                                                                                                                                                                                                                                                                                                                                                                                                                                                                                                                                                                                                                                                                                                                                                                                                                                                                                                                                                                                                                                                                                                                                                                                                                                                                                                                                                                                                                                                                                                                                                                                                                                                                                |                                                                     |               |
| Leg Brackets   | YES             |                                            | Electrics      | SUB Surface                     |                                                                                                                                                                                                                                                                                                                                                                                                                                                                                                                                                                                                                                                                                                                                                                                                                                                                                                                                                                                                                                                                                                                                                                                                                                                                                                                                                                                                                                                                                                                                                                                                                                                                                                                                                                                                                                                                                                                                                                                                                                                                                                                                | Revision Status:                                                    | Steel Price   |
| ck Legs        | YES             | 4 No NON STACKABLE                         | - Contract     | over prominent                  |                                                                                                                                                                                                                                                                                                                                                                                                                                                                                                                                                                                                                                                                                                                                                                                                                                                                                                                                                                                                                                                                                                                                                                                                                                                                                                                                                                                                                                                                                                                                                                                                                                                                                                                                                                                                                                                                                                                                                                                                                                                                                                                                | REV: - 1                                                            |               |
| oors           | KIRNCROFT 910mm | Door frame holted in, No Staircase Brachet |                |                                 |                                                                                                                                                                                                                                                                                                                                                                                                                                                                                                                                                                                                                                                                                                                                                                                                                                                                                                                                                                                                                                                                                                                                                                                                                                                                                                                                                                                                                                                                                                                                                                                                                                                                                                                                                                                                                                                                                                                                                                                                                                                                                                                                | Checked By:                                                         | Colour        |
| indow shutters | NONE            |                                            |                |                                 |                                                                                                                                                                                                                                                                                                                                                                                                                                                                                                                                                                                                                                                                                                                                                                                                                                                                                                                                                                                                                                                                                                                                                                                                                                                                                                                                                                                                                                                                                                                                                                                                                                                                                                                                                                                                                                                                                                                                                                                                                                                                                                                                |                                                                     |               |
| indows         | 610mm s 260mm   |                                            |                |                                 |                                                                                                                                                                                                                                                                                                                                                                                                                                                                                                                                                                                                                                                                                                                                                                                                                                                                                                                                                                                                                                                                                                                                                                                                                                                                                                                                                                                                                                                                                                                                                                                                                                                                                                                                                                                                                                                                                                                                                                                                                                                                                                                                |                                                                     |               |
| Inn-           | 10 0 0 00 1     | Alambium III.TOV DISCURF GUSS              |                |                                 |                                                                                                                                                                                                                                                                                                                                                                                                                                                                                                                                                                                                                                                                                                                                                                                                                                                                                                                                                                                                                                                                                                                                                                                                                                                                                                                                                                                                                                                                                                                                                                                                                                                                                                                                                                                                                                                                                                                                                                                                                                                                                                                                | IF IN COURT PLEASE ASK,<br>DO NOT SCALE<br>( Tolerance + or - 10mm) | Delivery Date |