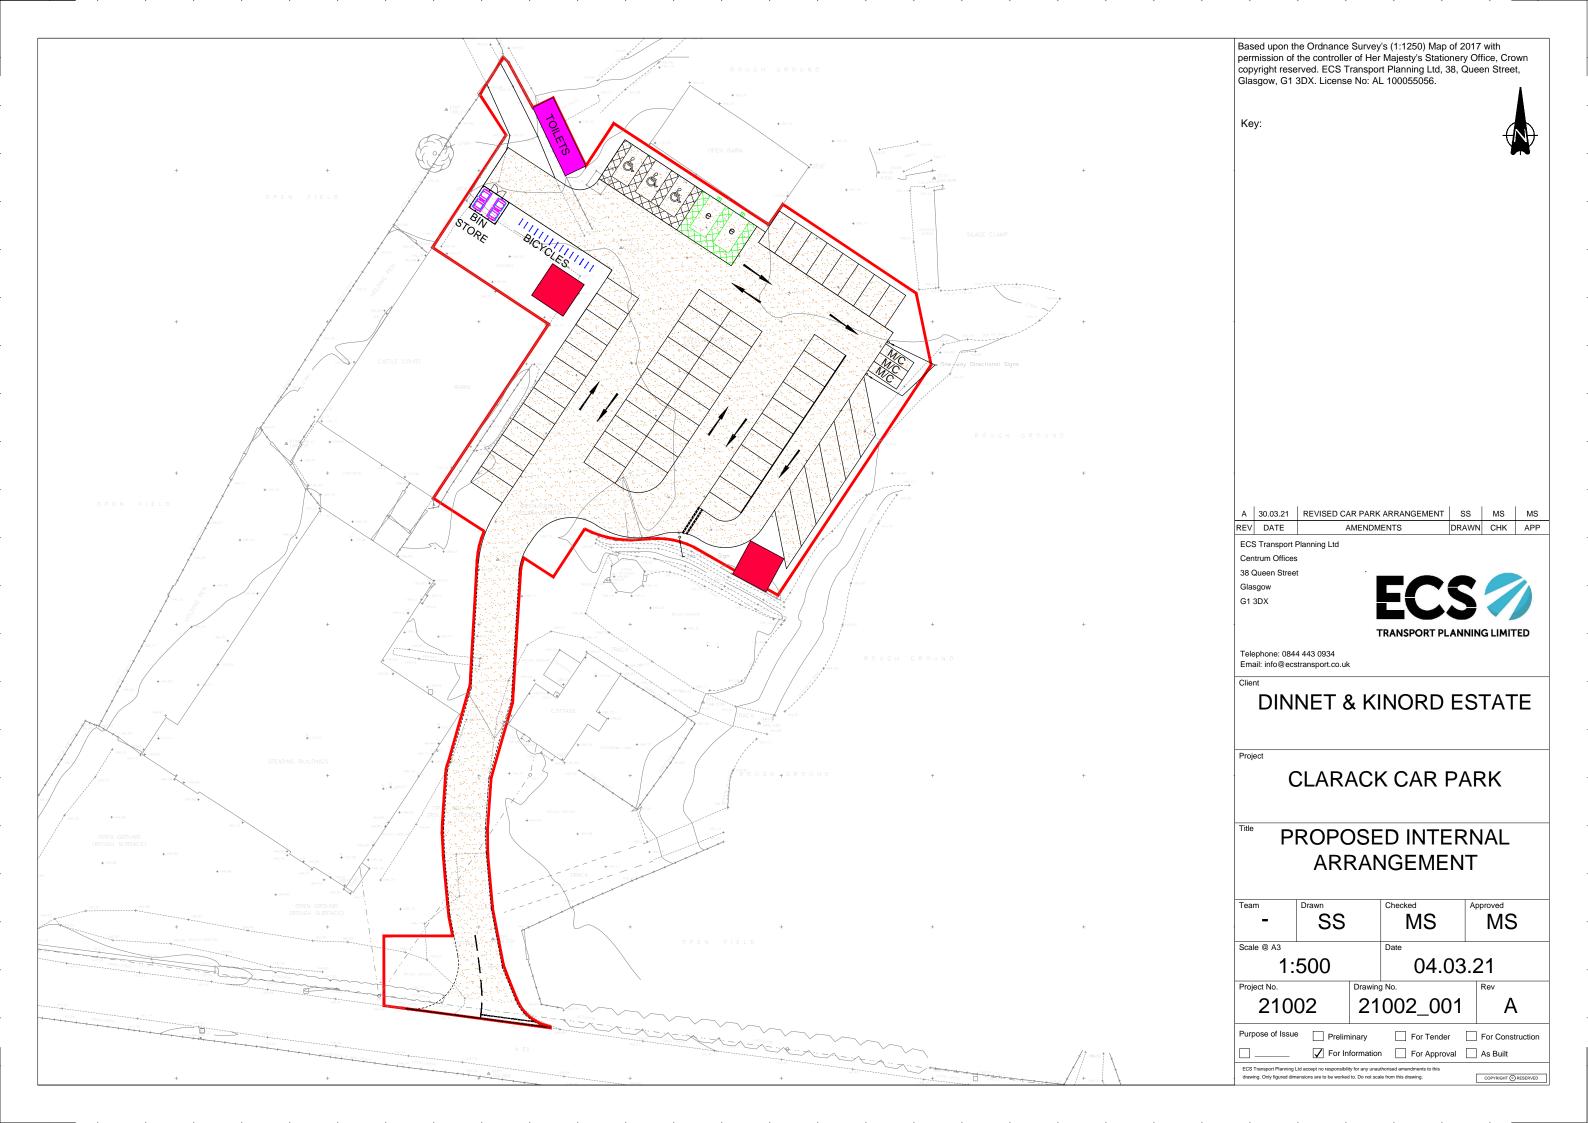

## **AGENDA ITEM 8**

APPENDIX I

2021/01143/DET

**PLANS** 

A2104

| <u> Item</u>   | Specification   | Notes                                      | Item           | Specification                   | Notes                                                                                                                                                                                                                                                                                                                                                                                                                                                                                                                                                                                                                                                                                                                                                                                                                                                                                                                                                                                                                                                                                                                                                                                                                                                                                                                                                                                                                                                                                                                                                                                                                                                                                                                                                                                                                                                                                                                                                                                                                                                                                                                          |                                                                     |               |
|----------------|-----------------|--------------------------------------------|----------------|---------------------------------|--------------------------------------------------------------------------------------------------------------------------------------------------------------------------------------------------------------------------------------------------------------------------------------------------------------------------------------------------------------------------------------------------------------------------------------------------------------------------------------------------------------------------------------------------------------------------------------------------------------------------------------------------------------------------------------------------------------------------------------------------------------------------------------------------------------------------------------------------------------------------------------------------------------------------------------------------------------------------------------------------------------------------------------------------------------------------------------------------------------------------------------------------------------------------------------------------------------------------------------------------------------------------------------------------------------------------------------------------------------------------------------------------------------------------------------------------------------------------------------------------------------------------------------------------------------------------------------------------------------------------------------------------------------------------------------------------------------------------------------------------------------------------------------------------------------------------------------------------------------------------------------------------------------------------------------------------------------------------------------------------------------------------------------------------------------------------------------------------------------------------------|---------------------------------------------------------------------|---------------|
| ength          | 5485mm          |                                            | l'ami          | Zinc Photopsis                  | Notes                                                                                                                                                                                                                                                                                                                                                                                                                                                                                                                                                                                                                                                                                                                                                                                                                                                                                                                                                                                                                                                                                                                                                                                                                                                                                                                                                                                                                                                                                                                                                                                                                                                                                                                                                                                                                                                                                                                                                                                                                                                                                                                          | 711                                                                 |               |
| idth           | 2690mm          |                                            | Plant Pinish   | 1 Smm Palellor St. SON SEP      | NON SUPPLINITE COLOUR = CRIA                                                                                                                                                                                                                                                                                                                                                                                                                                                                                                                                                                                                                                                                                                                                                                                                                                                                                                                                                                                                                                                                                                                                                                                                                                                                                                                                                                                                                                                                                                                                                                                                                                                                                                                                                                                                                                                                                                                                                                                                                                                                                                   | Title:                                                              |               |
| de Panel       | 2310mm          | FLAT SIDED STEEL                           | Studding       | "Smin i "Omin C.L.              | The state of the s | 18'x 9' 3 + 2 TOIL                                                  | 2 TOILET      |
| ttom Rail      | 100mm x 50mm    |                                            | Wallboard      | PERTORIANDA                     |                                                                                                                                                                                                                                                                                                                                                                                                                                                                                                                                                                                                                                                                                                                                                                                                                                                                                                                                                                                                                                                                                                                                                                                                                                                                                                                                                                                                                                                                                                                                                                                                                                                                                                                                                                                                                                                                                                                                                                                                                                                                                                                                | Drawn By:                                                           | Unit Number   |
| p Rail         | 76mm x 38mm     |                                            | Colling        | Whete vinel founded to the your |                                                                                                                                                                                                                                                                                                                                                                                                                                                                                                                                                                                                                                                                                                                                                                                                                                                                                                                                                                                                                                                                                                                                                                                                                                                                                                                                                                                                                                                                                                                                                                                                                                                                                                                                                                                                                                                                                                                                                                                                                                                                                                                                | David Meiklehorn                                                    | NBSO 800      |
| rk Pockets     | YES             |                                            | Skirling/1 rin |                                 | Grey skirting & white frims                                                                                                                                                                                                                                                                                                                                                                                                                                                                                                                                                                                                                                                                                                                                                                                                                                                                                                                                                                                                                                                                                                                                                                                                                                                                                                                                                                                                                                                                                                                                                                                                                                                                                                                                                                                                                                                                                                                                                                                                                                                                                                    |                                                                     |               |
| rner castings  | NONE            |                                            | l'artitions    | Solid                           | CHEY CRITING & WHITE TELLS                                                                                                                                                                                                                                                                                                                                                                                                                                                                                                                                                                                                                                                                                                                                                                                                                                                                                                                                                                                                                                                                                                                                                                                                                                                                                                                                                                                                                                                                                                                                                                                                                                                                                                                                                                                                                                                                                                                                                                                                                                                                                                     | Date Issued:                                                        | Fabricator    |
| op 1./Lugs     | YES             |                                            | Notes:         | - South                         |                                                                                                                                                                                                                                                                                                                                                                                                                                                                                                                                                                                                                                                                                                                                                                                                                                                                                                                                                                                                                                                                                                                                                                                                                                                                                                                                                                                                                                                                                                                                                                                                                                                                                                                                                                                                                                                                                                                                                                                                                                                                                                                                | 10.02.2013                                                          | T BUILDING    |
| ottom L/Lugs   | NO              |                                            |                |                                 |                                                                                                                                                                                                                                                                                                                                                                                                                                                                                                                                                                                                                                                                                                                                                                                                                                                                                                                                                                                                                                                                                                                                                                                                                                                                                                                                                                                                                                                                                                                                                                                                                                                                                                                                                                                                                                                                                                                                                                                                                                                                                                                                |                                                                     |               |
| Leg Brackets   | YES             |                                            | Electrics      | SUB Surface                     |                                                                                                                                                                                                                                                                                                                                                                                                                                                                                                                                                                                                                                                                                                                                                                                                                                                                                                                                                                                                                                                                                                                                                                                                                                                                                                                                                                                                                                                                                                                                                                                                                                                                                                                                                                                                                                                                                                                                                                                                                                                                                                                                | Revision Status:                                                    | Steel Price   |
| ck Legs        | YES             | 4 No NON STACKABLE                         | - Contract     | over prominent                  |                                                                                                                                                                                                                                                                                                                                                                                                                                                                                                                                                                                                                                                                                                                                                                                                                                                                                                                                                                                                                                                                                                                                                                                                                                                                                                                                                                                                                                                                                                                                                                                                                                                                                                                                                                                                                                                                                                                                                                                                                                                                                                                                | REV: - 1                                                            |               |
| oors           | KIRNCROFT 910mm | Door frame holted in, No Staircase Brachet |                |                                 |                                                                                                                                                                                                                                                                                                                                                                                                                                                                                                                                                                                                                                                                                                                                                                                                                                                                                                                                                                                                                                                                                                                                                                                                                                                                                                                                                                                                                                                                                                                                                                                                                                                                                                                                                                                                                                                                                                                                                                                                                                                                                                                                | Checked By:                                                         | Colour        |
| indow shutters | NONE            |                                            |                |                                 |                                                                                                                                                                                                                                                                                                                                                                                                                                                                                                                                                                                                                                                                                                                                                                                                                                                                                                                                                                                                                                                                                                                                                                                                                                                                                                                                                                                                                                                                                                                                                                                                                                                                                                                                                                                                                                                                                                                                                                                                                                                                                                                                |                                                                     |               |
| indows         | 610mm s 260mm   |                                            |                |                                 |                                                                                                                                                                                                                                                                                                                                                                                                                                                                                                                                                                                                                                                                                                                                                                                                                                                                                                                                                                                                                                                                                                                                                                                                                                                                                                                                                                                                                                                                                                                                                                                                                                                                                                                                                                                                                                                                                                                                                                                                                                                                                                                                |                                                                     |               |
| Inn-           | 10 0 0 00 1     | Alambium III.TOV DISCURF GUSS              |                |                                 |                                                                                                                                                                                                                                                                                                                                                                                                                                                                                                                                                                                                                                                                                                                                                                                                                                                                                                                                                                                                                                                                                                                                                                                                                                                                                                                                                                                                                                                                                                                                                                                                                                                                                                                                                                                                                                                                                                                                                                                                                                                                                                                                | IF IN COURT PLEASE ASK,<br>DO NOT SCALE<br>( Tolerance + or - 10mm) | Delivery Date |