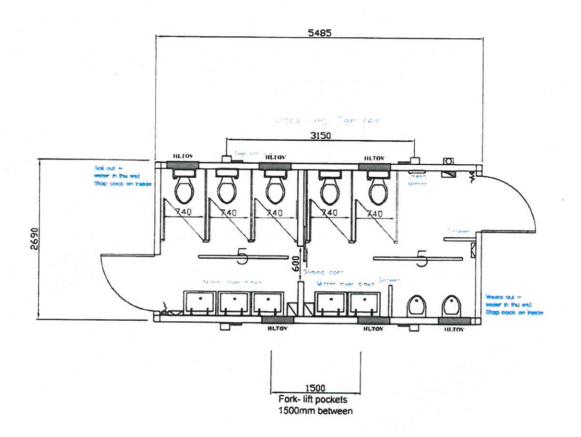

## **AGENDA ITEM 8**

APPENDIX I

2021/01143/DET

**PLANS** 

A2104

| <u> Item</u>   | Specification   | Notes                                      | Item           | Specification                   | Notes                                                                                                                                                                                                                                                                                                                                                                                                                                                                                                                                                                                                                                                                                                                                                                                                                                                                                                                                                                                                                                                                                                                                                                                                                                                                                                                                                                                                                                                                                                                                                                                                                                                                                                                                                                                                                                                                                                                                                                                                                                                                                                                          |                                                                     |               |
|----------------|-----------------|--------------------------------------------|----------------|---------------------------------|--------------------------------------------------------------------------------------------------------------------------------------------------------------------------------------------------------------------------------------------------------------------------------------------------------------------------------------------------------------------------------------------------------------------------------------------------------------------------------------------------------------------------------------------------------------------------------------------------------------------------------------------------------------------------------------------------------------------------------------------------------------------------------------------------------------------------------------------------------------------------------------------------------------------------------------------------------------------------------------------------------------------------------------------------------------------------------------------------------------------------------------------------------------------------------------------------------------------------------------------------------------------------------------------------------------------------------------------------------------------------------------------------------------------------------------------------------------------------------------------------------------------------------------------------------------------------------------------------------------------------------------------------------------------------------------------------------------------------------------------------------------------------------------------------------------------------------------------------------------------------------------------------------------------------------------------------------------------------------------------------------------------------------------------------------------------------------------------------------------------------------|---------------------------------------------------------------------|---------------|
| ength          | 5485mm          |                                            | l'ami          | Zinc Photopsis                  | Notes                                                                                                                                                                                                                                                                                                                                                                                                                                                                                                                                                                                                                                                                                                                                                                                                                                                                                                                                                                                                                                                                                                                                                                                                                                                                                                                                                                                                                                                                                                                                                                                                                                                                                                                                                                                                                                                                                                                                                                                                                                                                                                                          | 711                                                                 |               |
| idth           | 2690mm          |                                            | Plant Pinish   | 1 Smm Palellor St. SON SEP      | NON SUPPLINITE COLOUR = CRIA                                                                                                                                                                                                                                                                                                                                                                                                                                                                                                                                                                                                                                                                                                                                                                                                                                                                                                                                                                                                                                                                                                                                                                                                                                                                                                                                                                                                                                                                                                                                                                                                                                                                                                                                                                                                                                                                                                                                                                                                                                                                                                   | Title:                                                              |               |
| de Panel       | 2310mm          | FLAT SIDED STEEL                           | Studding       | "Smin i "Omin C.L.              | The state of the s | 18'x 9' 3 + 2 TOIL                                                  | 2 TOILET      |
| ttom Rail      | 100mm x 50mm    |                                            | Wallboard      | PERTORIANDA                     |                                                                                                                                                                                                                                                                                                                                                                                                                                                                                                                                                                                                                                                                                                                                                                                                                                                                                                                                                                                                                                                                                                                                                                                                                                                                                                                                                                                                                                                                                                                                                                                                                                                                                                                                                                                                                                                                                                                                                                                                                                                                                                                                | Drawn By:                                                           | Unit Number   |
| p Rail         | 76mm x 38mm     |                                            | Colling        | Whete vinel founded to the your |                                                                                                                                                                                                                                                                                                                                                                                                                                                                                                                                                                                                                                                                                                                                                                                                                                                                                                                                                                                                                                                                                                                                                                                                                                                                                                                                                                                                                                                                                                                                                                                                                                                                                                                                                                                                                                                                                                                                                                                                                                                                                                                                | David Meiklehorn                                                    | NBSO 800      |
| rk Pockets     | YES             |                                            | Skirling/1 rin |                                 | Grey skirting & white frims                                                                                                                                                                                                                                                                                                                                                                                                                                                                                                                                                                                                                                                                                                                                                                                                                                                                                                                                                                                                                                                                                                                                                                                                                                                                                                                                                                                                                                                                                                                                                                                                                                                                                                                                                                                                                                                                                                                                                                                                                                                                                                    |                                                                     |               |
| rner castings  | NONE            |                                            | l'artitions    | Solid                           | CHEY CRITING & WHITE TELLS                                                                                                                                                                                                                                                                                                                                                                                                                                                                                                                                                                                                                                                                                                                                                                                                                                                                                                                                                                                                                                                                                                                                                                                                                                                                                                                                                                                                                                                                                                                                                                                                                                                                                                                                                                                                                                                                                                                                                                                                                                                                                                     | Date Issued:                                                        | Fabricator    |
| op 1./Lugs     | YES             |                                            | Notes:         | - South                         |                                                                                                                                                                                                                                                                                                                                                                                                                                                                                                                                                                                                                                                                                                                                                                                                                                                                                                                                                                                                                                                                                                                                                                                                                                                                                                                                                                                                                                                                                                                                                                                                                                                                                                                                                                                                                                                                                                                                                                                                                                                                                                                                | 10.02.2013                                                          | T BUILDING    |
| ottom L/Lugs   | NO              |                                            |                |                                 |                                                                                                                                                                                                                                                                                                                                                                                                                                                                                                                                                                                                                                                                                                                                                                                                                                                                                                                                                                                                                                                                                                                                                                                                                                                                                                                                                                                                                                                                                                                                                                                                                                                                                                                                                                                                                                                                                                                                                                                                                                                                                                                                |                                                                     |               |
| Leg Brackets   | YES             |                                            | Electrics      | SUB Surface                     |                                                                                                                                                                                                                                                                                                                                                                                                                                                                                                                                                                                                                                                                                                                                                                                                                                                                                                                                                                                                                                                                                                                                                                                                                                                                                                                                                                                                                                                                                                                                                                                                                                                                                                                                                                                                                                                                                                                                                                                                                                                                                                                                | Revision Status:                                                    | Steel Price   |
| ck Legs        | YES             | 4 No NON STACKABLE                         | - Contract     | over prominent                  |                                                                                                                                                                                                                                                                                                                                                                                                                                                                                                                                                                                                                                                                                                                                                                                                                                                                                                                                                                                                                                                                                                                                                                                                                                                                                                                                                                                                                                                                                                                                                                                                                                                                                                                                                                                                                                                                                                                                                                                                                                                                                                                                | REV: - 1                                                            |               |
| oors           | KIRNCROFT 910mm | Door frame holted in, No Staircase Brachet |                |                                 |                                                                                                                                                                                                                                                                                                                                                                                                                                                                                                                                                                                                                                                                                                                                                                                                                                                                                                                                                                                                                                                                                                                                                                                                                                                                                                                                                                                                                                                                                                                                                                                                                                                                                                                                                                                                                                                                                                                                                                                                                                                                                                                                | Checked By:                                                         | Colour        |
| indow shutters | NONE            |                                            |                |                                 |                                                                                                                                                                                                                                                                                                                                                                                                                                                                                                                                                                                                                                                                                                                                                                                                                                                                                                                                                                                                                                                                                                                                                                                                                                                                                                                                                                                                                                                                                                                                                                                                                                                                                                                                                                                                                                                                                                                                                                                                                                                                                                                                |                                                                     |               |
| indows         | 610mm s 260mm   |                                            |                |                                 |                                                                                                                                                                                                                                                                                                                                                                                                                                                                                                                                                                                                                                                                                                                                                                                                                                                                                                                                                                                                                                                                                                                                                                                                                                                                                                                                                                                                                                                                                                                                                                                                                                                                                                                                                                                                                                                                                                                                                                                                                                                                                                                                |                                                                     |               |
| Inn-           | 10 0 0 00 1     | Alambium III.TOV DISCURF GUSS              |                |                                 |                                                                                                                                                                                                                                                                                                                                                                                                                                                                                                                                                                                                                                                                                                                                                                                                                                                                                                                                                                                                                                                                                                                                                                                                                                                                                                                                                                                                                                                                                                                                                                                                                                                                                                                                                                                                                                                                                                                                                                                                                                                                                                                                | IF IN COURT PLEASE ASK,<br>DO NOT SCALE<br>( Tolerance + or - 10mm) | Delivery Date |

0

. . . .

Down blow heater

Tube heater
5ft fluorescent light
5ft CAT2 light
2D bulkhead light
13a double socket(1200mm ff)
13a double socket(300mm ff)
Pull light switch

Light switch

Extractor fan Undersink water heater

heater Water pump Low flush W/C

5ltr oversink water

1000mm stoinless steel sink c/w base unit

Wash hand basin HSE

Small WHB
Waterless uring

Coat hooks

High level earth blank

PIR Light switch Fused spur Consumer unit c/w ext' isolator

2Kw heater c/w timer

- General all materials, components, design, methods of construction or operations to conform to a British Standard or to be based on the recommendations of a British Standard code of practice.
- All works to comply with The Building (Scotland) Regulations 2004, including all current amendments.
- All parties to this contract must comply with the CDM Regulations 2015, including all current amendments.
- All works to be in strict accordance with the Design Certificate and any appendix notes and drawings produced by the Consultant Structural Engineer.
- All dimensions to be checked on site.