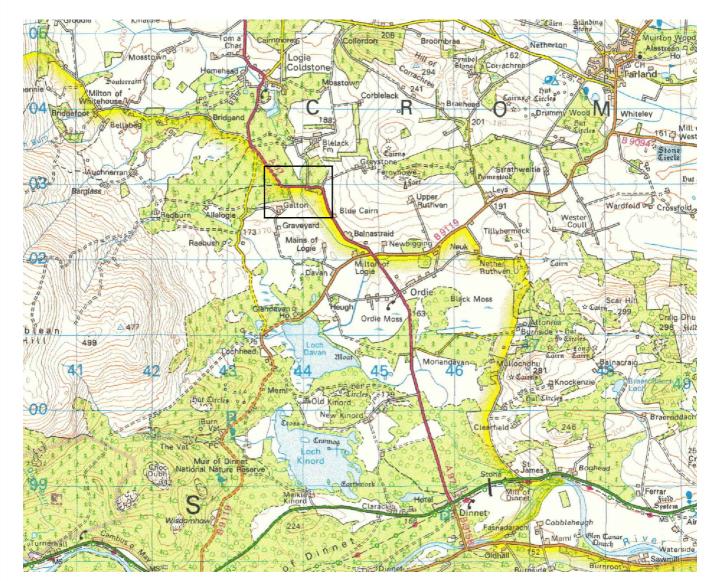

Agenda item 6

Appendix 1

2023/0295/DET

**Plans** 



## Location plan

Scale 1:50K



Formation of cafe and farm shop

#### Elevations

Date : June 2023 Scale : 1:50K @ A4 Drawn : PH

Drawing No. 2022-041/P04

# **Gerry Robb**

#### architectural design services

Bridgend Bridgeview Road Aboyne Aberdeenshire AB34 5HB (013398) 86359

info@gerryrobb.co.uk







General material specification:
Standing seam roof finish- Anthracite grey
Aluminium rainwater goods- Anthracite grey
PVCu external joinery elements- Anthracite grey
Exposed timber structure externally
Metal frame/ metal clad windows, doors and cover plates- Anthracite grey
Stone walling to main wing
Wet render finish to rear wing- Cream wet roughcast

## North-eastern elevation





#### South-western elevation

#### North-western elevation

Elevations-Farm shop

Scale 1:100