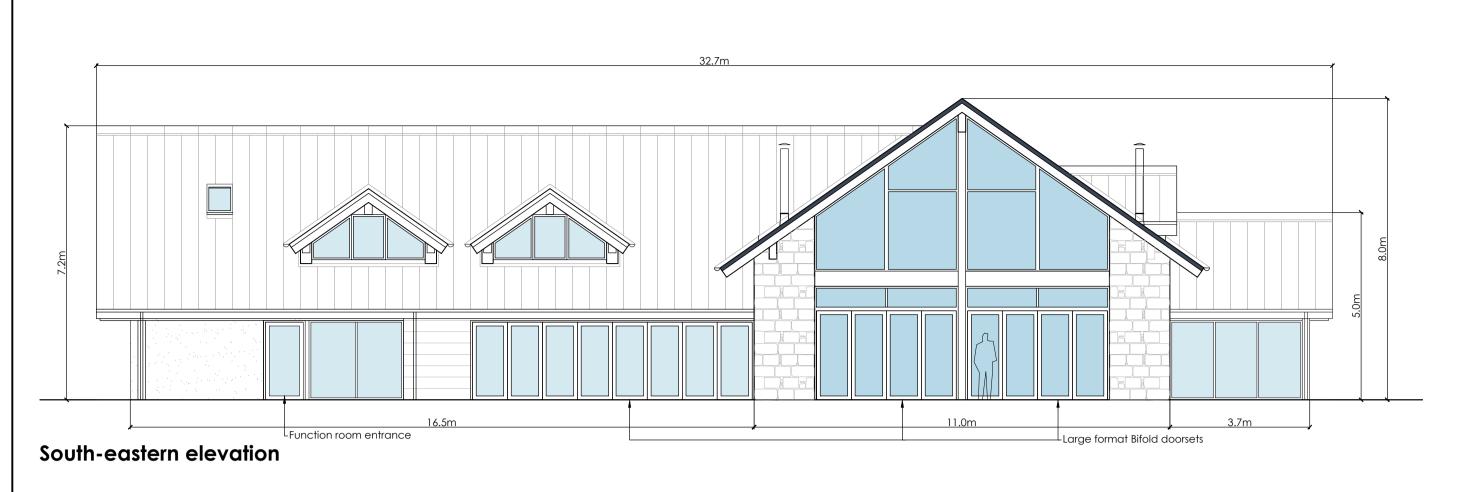

#### architectural design services

Bridgend Bridgeview Road Aboyne Aberdeenshire AB34 5HB (013398) 86359

info@gerryrobb.co.uk

General material specification:
Standing seam roof finish- Anthracite grey
Aluminium rainwater goods- Anthracite grey
PVCu external joinery elements- Anthracite grey
Exposed timber structure externally
Metal frame/ metal clad windows, doors and cover plates- Anthracite grey
Stone walling to main wing
Wet render finish to rear wing- Cream wet roughcast

## Section AA

Sections

Scale 1:100

General material specification: profiled metal sheeting- Anthracite grey Aluminium rainwater goods- Anthracite grey

North-eastern elevation

Balbregon Farm Logie Coldstone Aberdeenshire Formation of cafe and farm shop Elevations Date : June 2023 Drawing No. Scale : 1:100 @ A1 2022-041/P03B