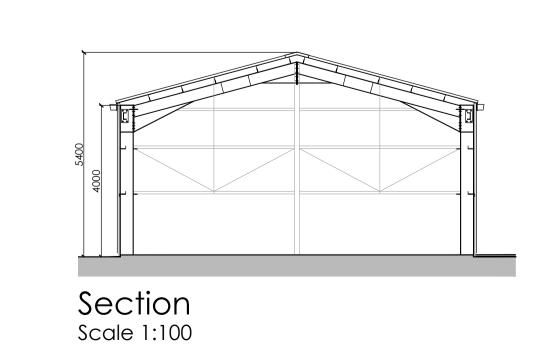

## Section AA

Sections

Scale 1:100

General material specification: profiled metal sheeting- Anthracite grey Aluminium rainwater goods- Anthracite grey

North-eastern elevation

Balbregon Farm Logie Coldstone Aberdeenshire Formation of cafe and farm shop Elevations Date : June 2023 Drawing No. Scale : 1:100 @ A1 2022-041/P03B