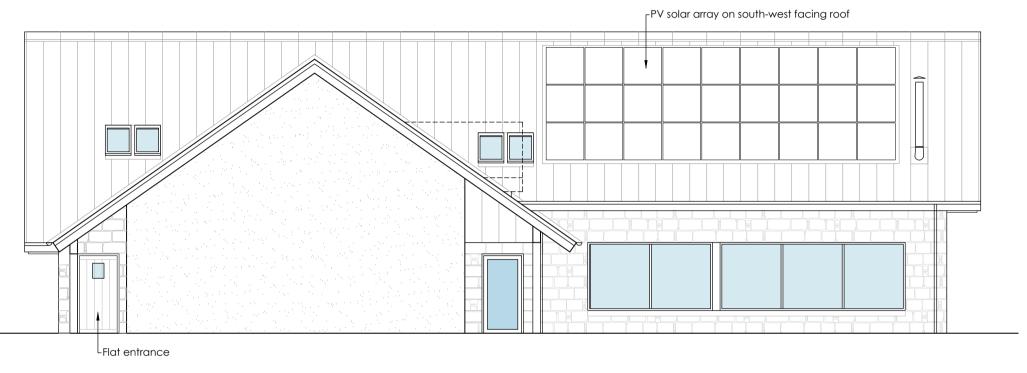

Agenda item 6

Appendix 1

2023/0295/DET

**Plans** 



## Location plan

Scale 1:50K



Formation of cafe and farm shop

#### Elevations

Date : June 2023 Scale : 1:50K @ A4 Drawn : PH

Drawing No. 2022-041/P04

# **Gerry Robb**

#### architectural design services

Bridgend Bridgeview Road Aboyne Aberdeenshire AB34 5HB (013398) 86359

info@gerryrobb.co.uk







General material specification:
Standing seam roof finish- Anthracite grey
Aluminium rainwater goods- Anthracite grey
PVCu external joinery elements- Anthracite grey
Exposed timber structure externally
Metal frame/ metal clad windows, doors and cover plates- Anthracite grey
Stone walling to main wing
Wet render finish to rear wing- Cream wet roughcast

## North-eastern elevation





#### South-western elevation

#### North-western elevation

Elevations-Farm shop

Scale 1:100







## Section AA

Sections

Scale 1:100



General material specification: profiled metal sheeting- Anthracite grey Aluminium rainwater goods- Anthracite grey

North-eastern elevation







Balbregon Farm Logie Coldstone Aberdeenshire Formation of cafe and farm shop Elevations Date : June 2023 Drawing No. Scale : 1:100 @ A1 2022-041/P03B

# **Gerry Robb**

architectural design services

Bridgend Bridgeview Road Aboyne Aberdeenshire AB34 5HB (013398) 86359 info@gerryrobb.co.uk

Elevations- Storage shed

Scale 1:100