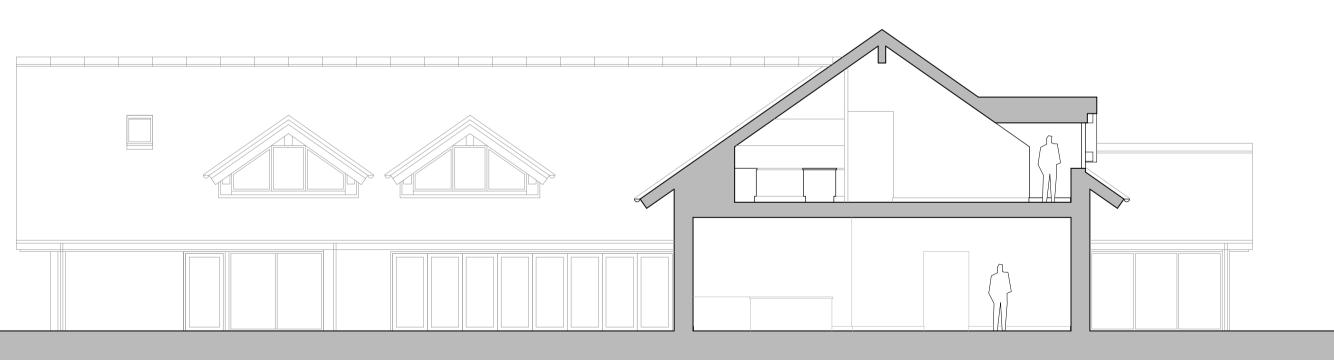

## Section AA

Sections

Scale 1:100

General material specification: profiled metal sheeting- Anthracite grey Aluminium rainwater goods- Anthracite grey

North-eastern elevation

Balbregon Farm Logie Coldstone Aberdeenshire Formation of cafe and farm shop Elevations Date : June 2023 Drawing No. Scale : 1:100 @ A1 2022-041/P03B