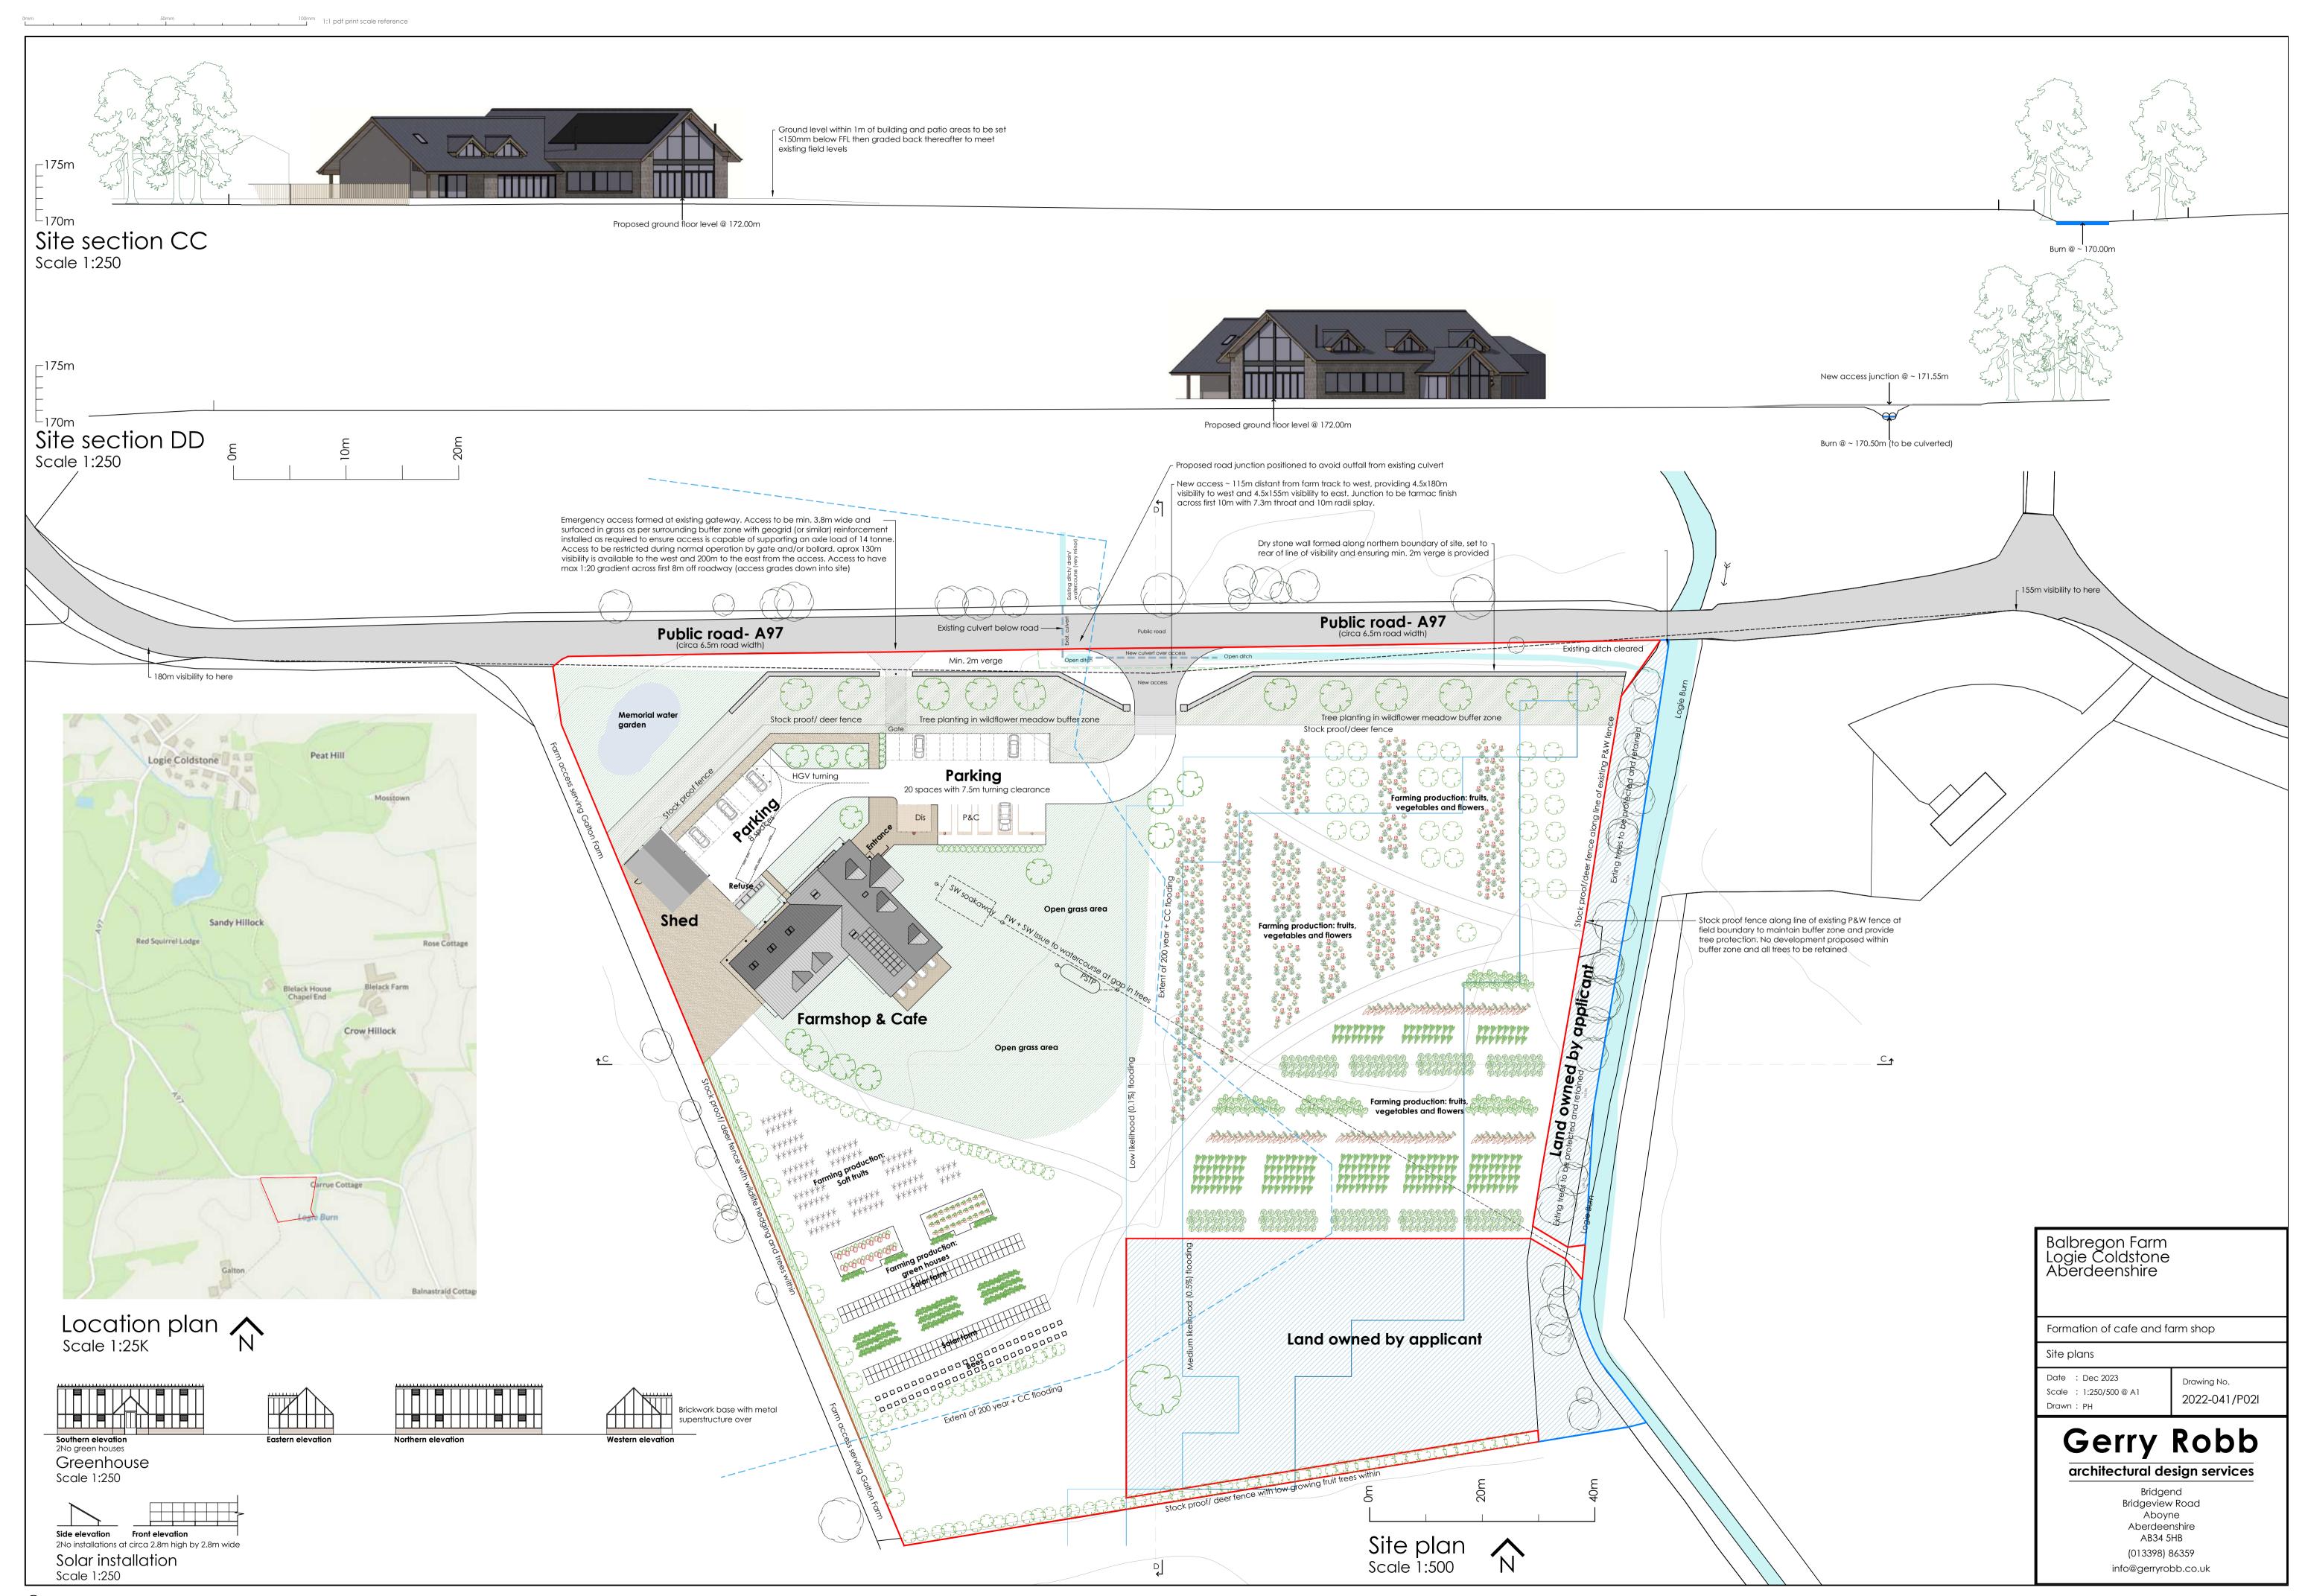

#### architectural design services

Bridgend Bridgeview Road Aboyne Aberdeenshire AB34 5HB (013398) 86359

info@gerryrobb.co.uk

General material specification:
Standing seam roof finish- Anthracite grey
Aluminium rainwater goods- Anthracite grey
PVCu external joinery elements- Anthracite grey
Exposed timber structure externally
Metal frame/ metal clad windows, doors and cover plates- Anthracite grey
Stone walling to main wing
Wet render finish to rear wing- Cream wet roughcast

## Section AA

Sections

Scale 1:100

General material specification: profiled metal sheeting- Anthracite grey Aluminium rainwater goods- Anthracite grey

North-eastern elevation

Balbregon Farm Logie Coldstone Aberdeenshire Formation of cafe and farm shop Elevations Date : June 2023 Drawing No. Scale : 1:100 @ A1 2022-041/P03B