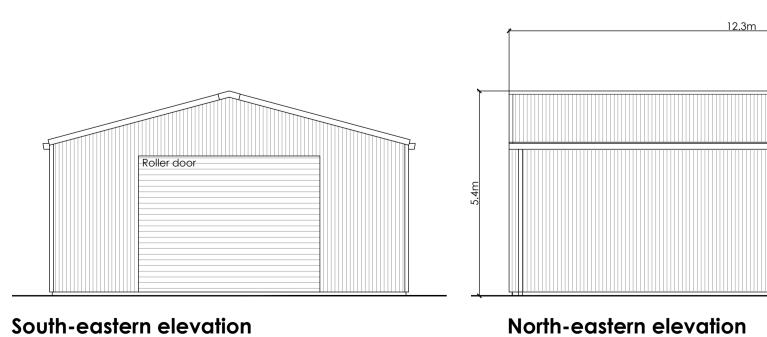

# **Gerry Robb**

architectural design services

Bridgend Bridgeview Road Aboyne Aberdeenshire AB34 5HB (013398) 86359 info@gerryrobb.co.uk

Elevations- Storage shed

Scale 1:100