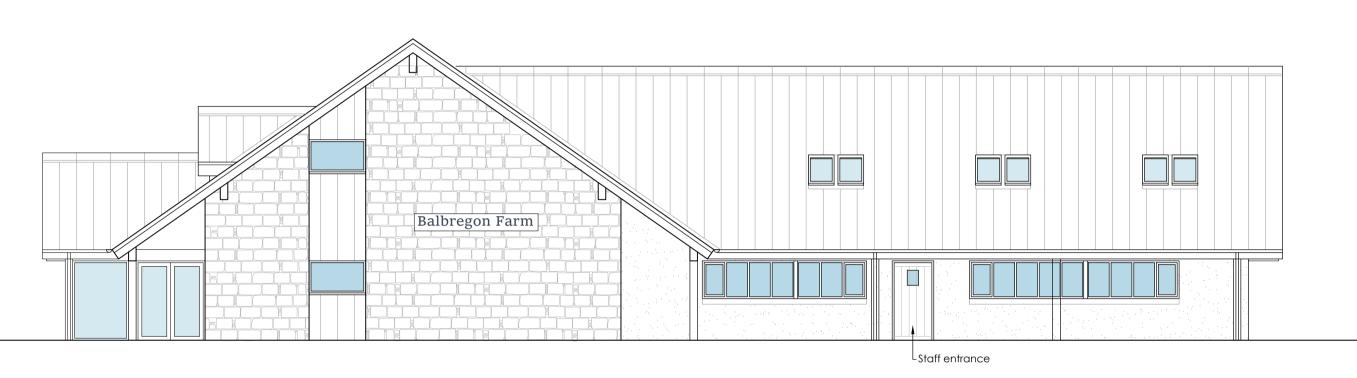

Agenda item 6

Appendix 1

2023/0295/DET

**Plans** 



## Location plan

Scale 1:50K



Formation of cafe and farm shop

#### Elevations

Date : June 2023 Scale : 1:50K @ A4 Drawn : PH

Drawing No. 2022-041/P04

# **Gerry Robb**

#### architectural design services

Bridgend Bridgeview Road Aboyne Aberdeenshire AB34 5HB (013398) 86359

info@gerryrobb.co.uk







General material specification:
Standing seam roof finish- Anthracite grey
Aluminium rainwater goods- Anthracite grey
PVCu external joinery elements- Anthracite grey
Exposed timber structure externally
Metal frame/ metal clad windows, doors and cover plates- Anthracite grey
Stone walling to main wing
Wet render finish to rear wing- Cream wet roughcast

## North-eastern elevation





#### South-western elevation

#### North-western elevation

Elevations-Farm shop

Scale 1:100







## Section AA

Sections

Scale 1:100



General material specification: profiled metal sheeting- Anthracite grey Aluminium rainwater goods- Anthracite grey

North-eastern elevation







Balbregon Farm Logie Coldstone Aberdeenshire Formation of cafe and farm shop Elevations Date : June 2023 Drawing No. Scale : 1:100 @ A1 2022-041/P03B

# **Gerry Robb**

architectural design services

Bridgend Bridgeview Road Aboyne Aberdeenshire AB34 5HB (013398) 86359 info@gerryrobb.co.uk

Elevations- Storage shed

Scale 1:100