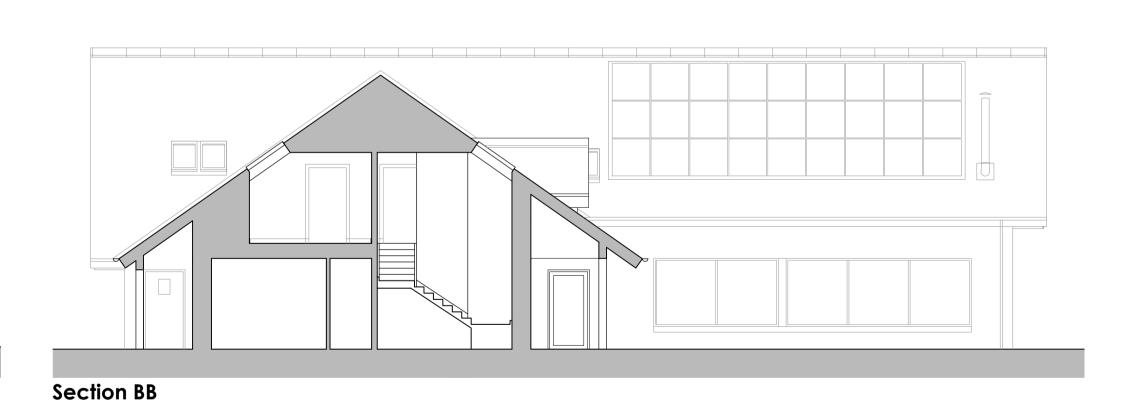

## Section AA

Sections

Scale 1:100

General material specification: profiled metal sheeting- Anthracite grey Aluminium rainwater goods- Anthracite grey

North-eastern elevation

Balbregon Farm Logie Coldstone Aberdeenshire Formation of cafe and farm shop Elevations Date : June 2023 Drawing No. Scale : 1:100 @ A1 2022-041/P03B