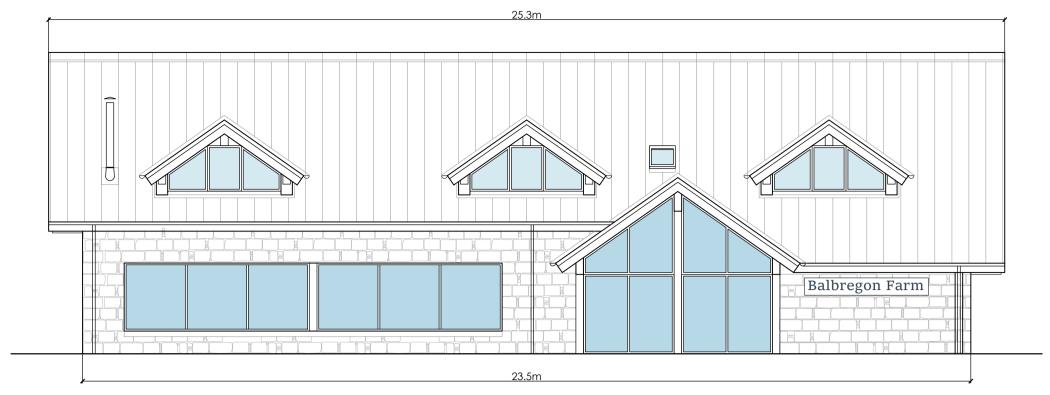

## North-eastern elevation

## Section AA

Sections

Scale 1:100

General material specification: profiled metal sheeting- Anthracite grey Aluminium rainwater goods- Anthracite grey

North-eastern elevation

Balbregon Farm Logie Coldstone Aberdeenshire Formation of cafe and farm shop Elevations Date : June 2023 Drawing No. Scale : 1:100 @ A1 2022-041/P03B