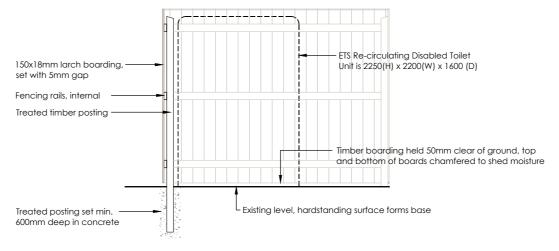

## **Elevations**

Scale: 1:50

Section Scale: 1:50

Carpark at Clarack Dinnet, Aboyne Aberdeenshire

Retention of car park facilities

Toilet block screening

Date : Nov 2023 Scale : 1:50 @ A3 Drawn : PH

Drawing No. 2023-102/P01A