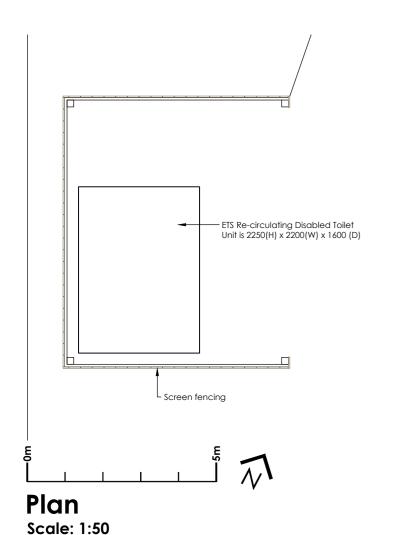

## **Elevations**

Scale: 1:50

Section Scale: 1:50

Carpark at Clarack Dinnet, Aboyne Aberdeenshire

Retention of car park facilities

Toilet block screening

Date : Nov 2023 Scale : 1:50 @ A3 Drawn : PH

Drawing No. 2023-102/P01A