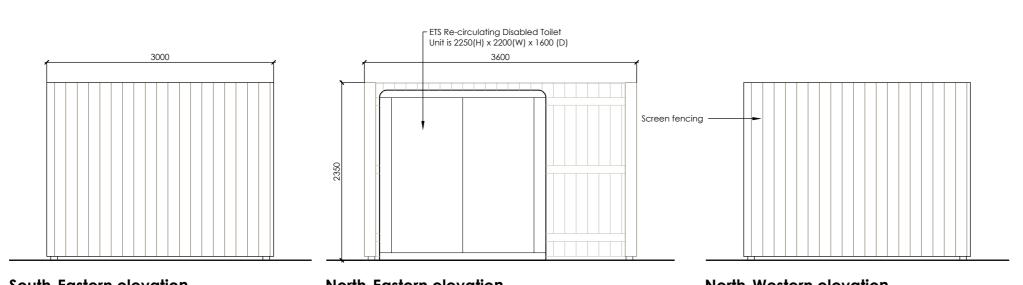

**South-Eastern elevation** 

North-Eastern elevation

North-Western elevation

**South-Western elevation** 

## **Elevations**

Scale: 1:50

Section Scale: 1:50

Carpark at Clarack Dinnet, Aboyne Aberdeenshire

Retention of car park facilities

Toilet block screening

Date : Nov 2023 Scale : 1:50 @ A3 Drawn : PH

Drawing No. 2023-102/P01A