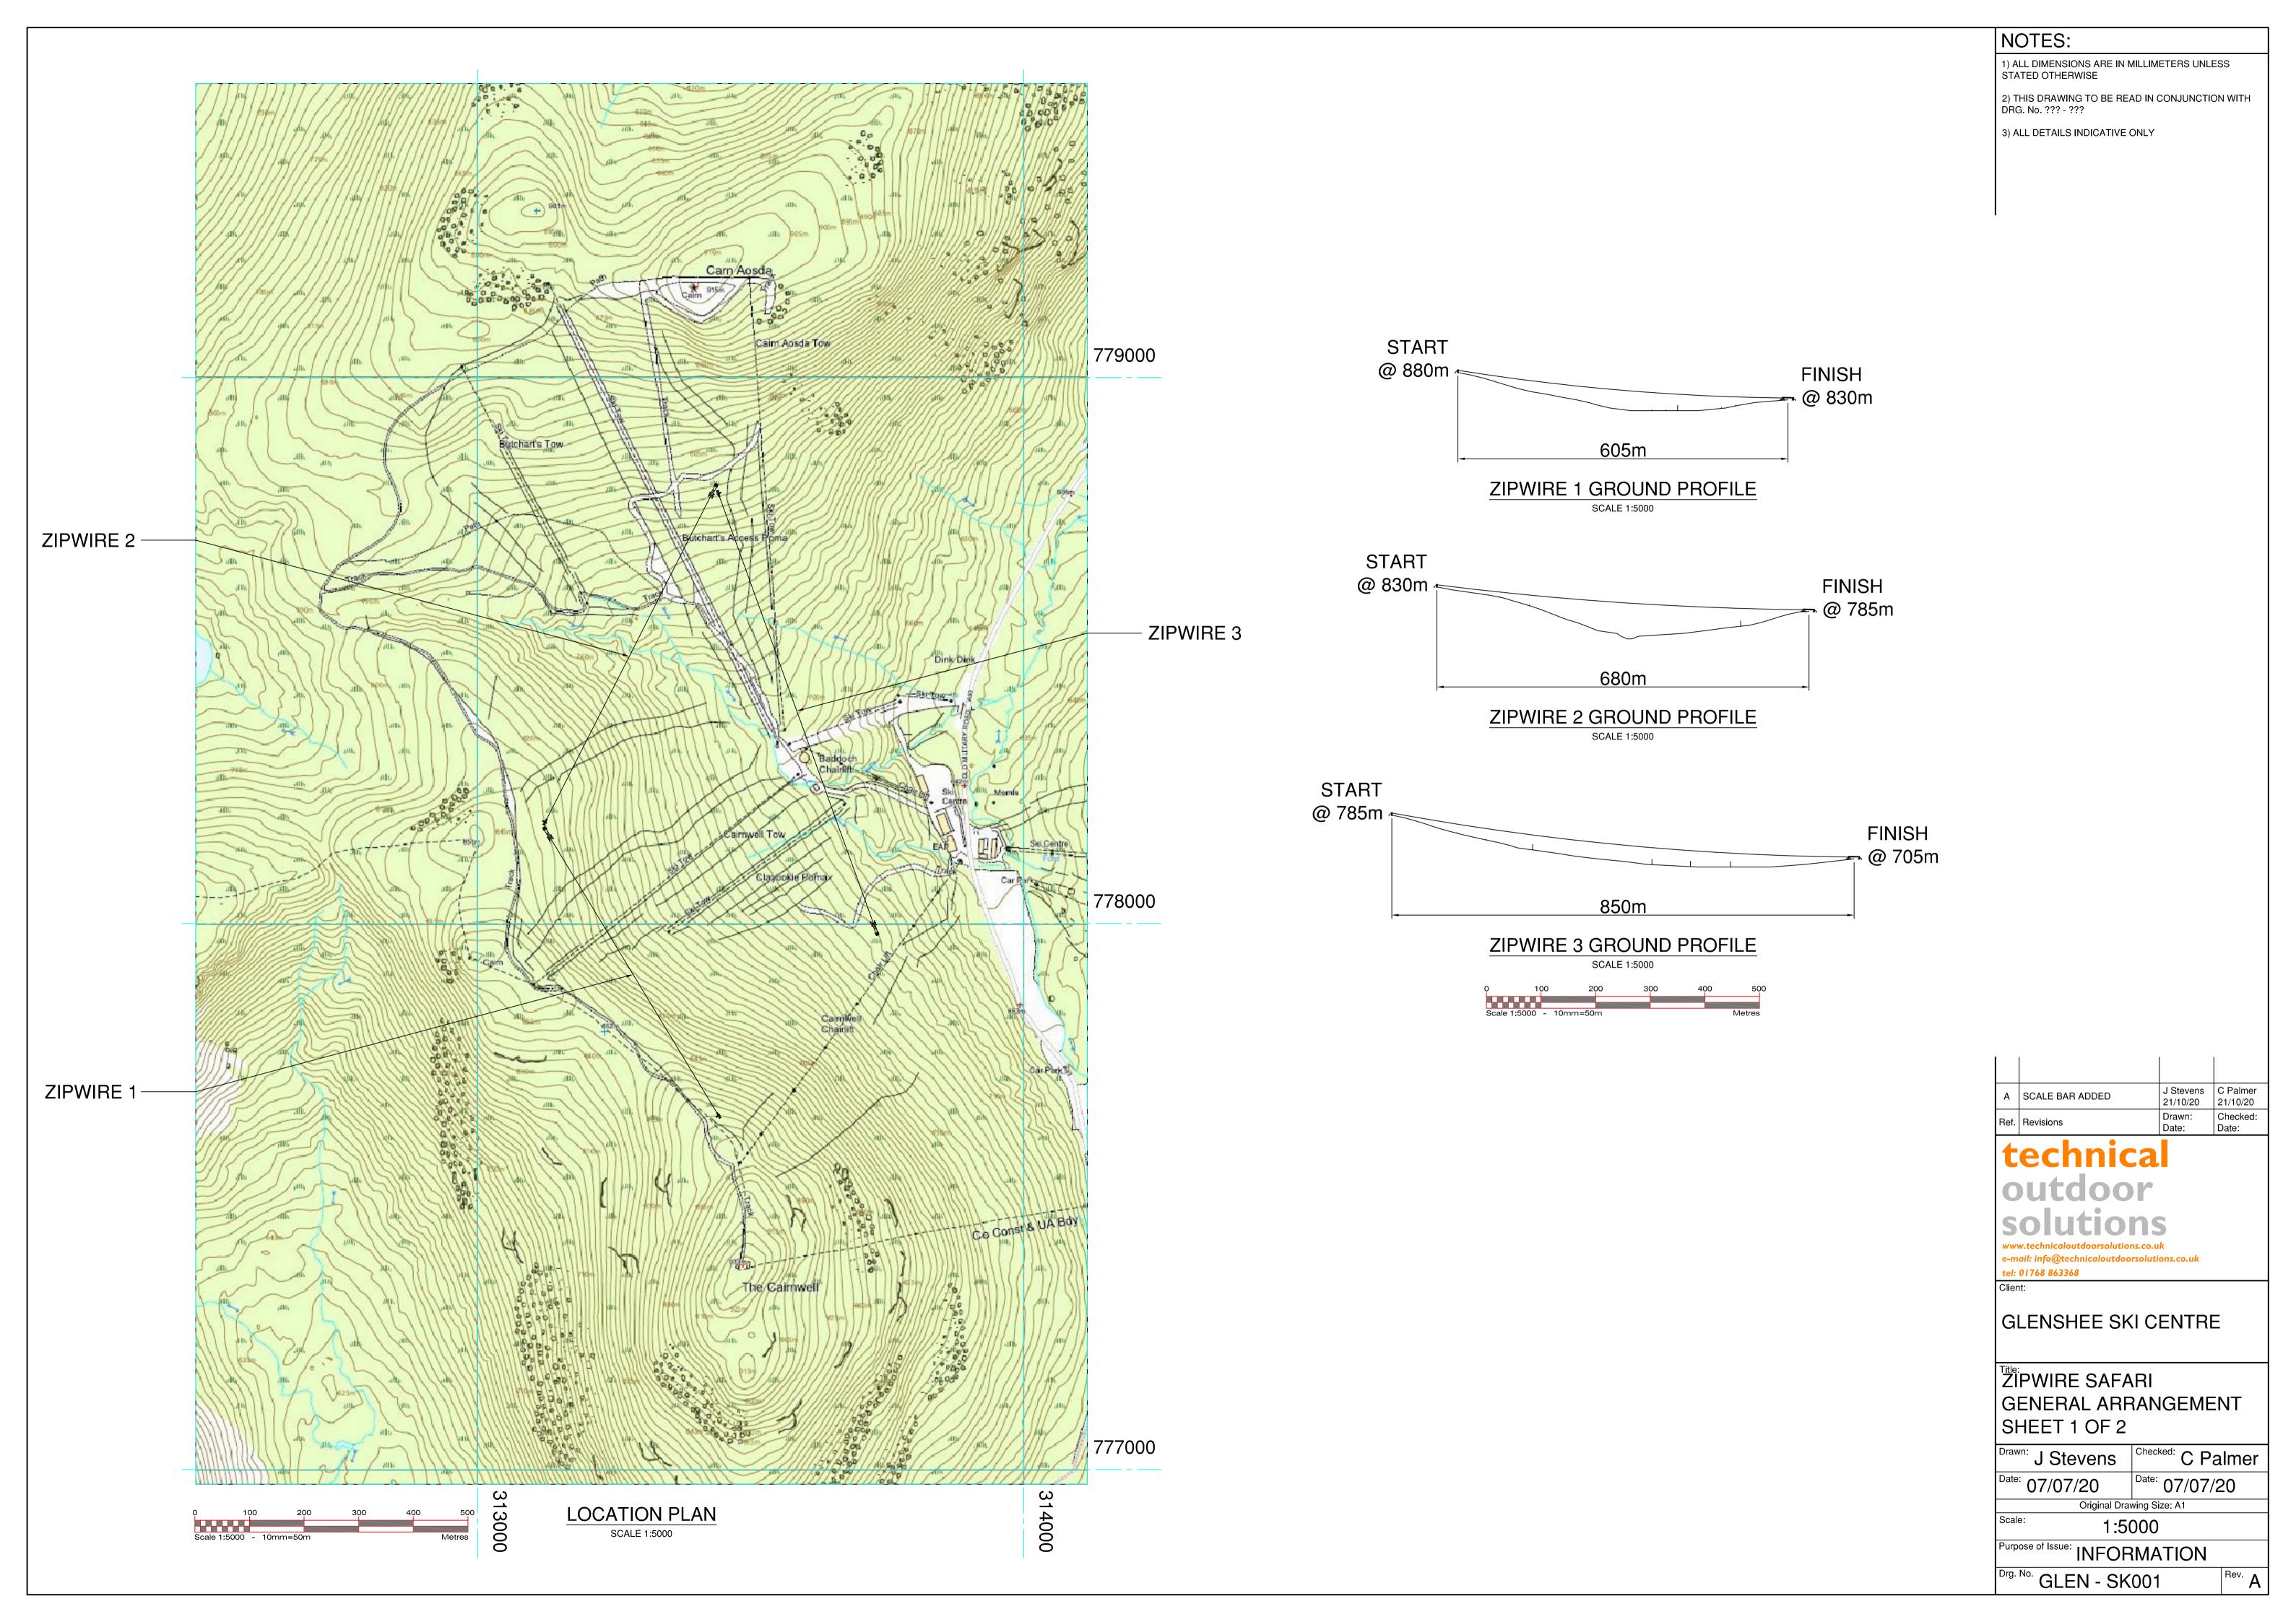

Zipwire 3 landing

car park

Carn Aosda T- Zipwire 3 platform

The Cairnwell

933m

Claybokie Poma

Zipwire Safari

Zipwire 2