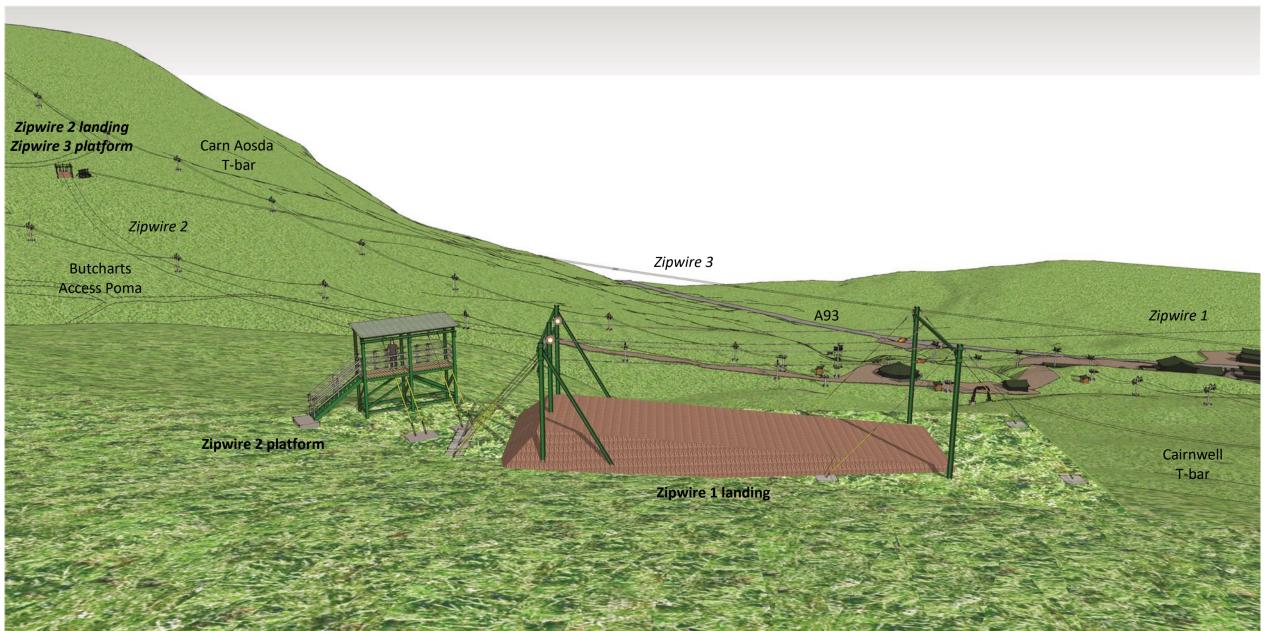

No responsibility will be accepted for this document to any party other than

PLANNING

Visualisation of Zipwire Safari: Overview of proposal

Visualisation of Zipwire Safari: Start (Zipwire 1 platform)

Visualisation of Zipwire Safari: Zipwire 2 landing & Zipwire 3 platform The Cairnwell Zipwire Safari 933m Zipwire 1 landing Zipwire 2 platform Zipwire 1 Zipwire 1 platfor Cairnwell Chairlift Zipwire Safari Zipwire 3 Claybokie Poma **Zipwire 3 landing** Baddoch Chairlift staff and disabled car