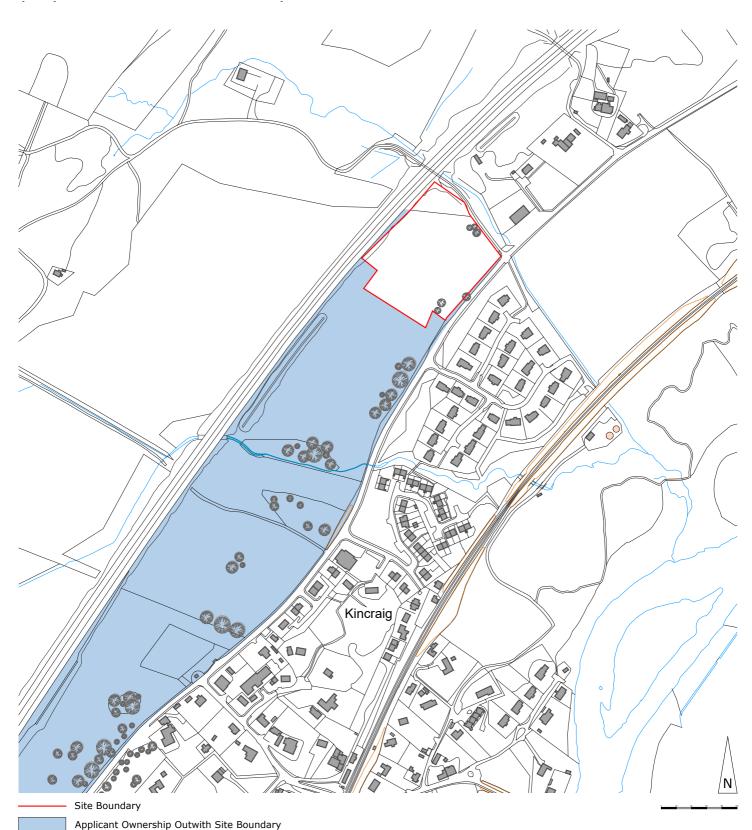

#### REVISIONS

REV NOTE / DRAWN BY DATE

PROJECT TITLE

Planning

Kincraig Compound

DRAWING TITLE DRAWING NUMBER REV
LOCATION Plan 453288/PL01 
DRAWING STATUS SCALE PAPER SIZE DRAWN CHECKED DATE

scale paper size drawn checked date
1:5,000 @A4 FM CSW Dec 19

Dunachton Estate

Elm House Cradlehall Business Park Inverness IV2 5GH t: 01463 215120 e: inverness@savills.co.uk

Do not scale from this drawing unless for Planning purposes. Figured dimensions only are to be used. All dimensions must be checked on site by the Contractor prior to the commencement of any fabrication or building works. Where applicable, dimensions and details are to be read in conjunction with specialist consultants' drawings; any disparity between drawings is to be brought to the attention of Savills prior to the commencement of any fabrication or building works. This drawing is the property of Savills and may not be reproduced without their expressed permission.