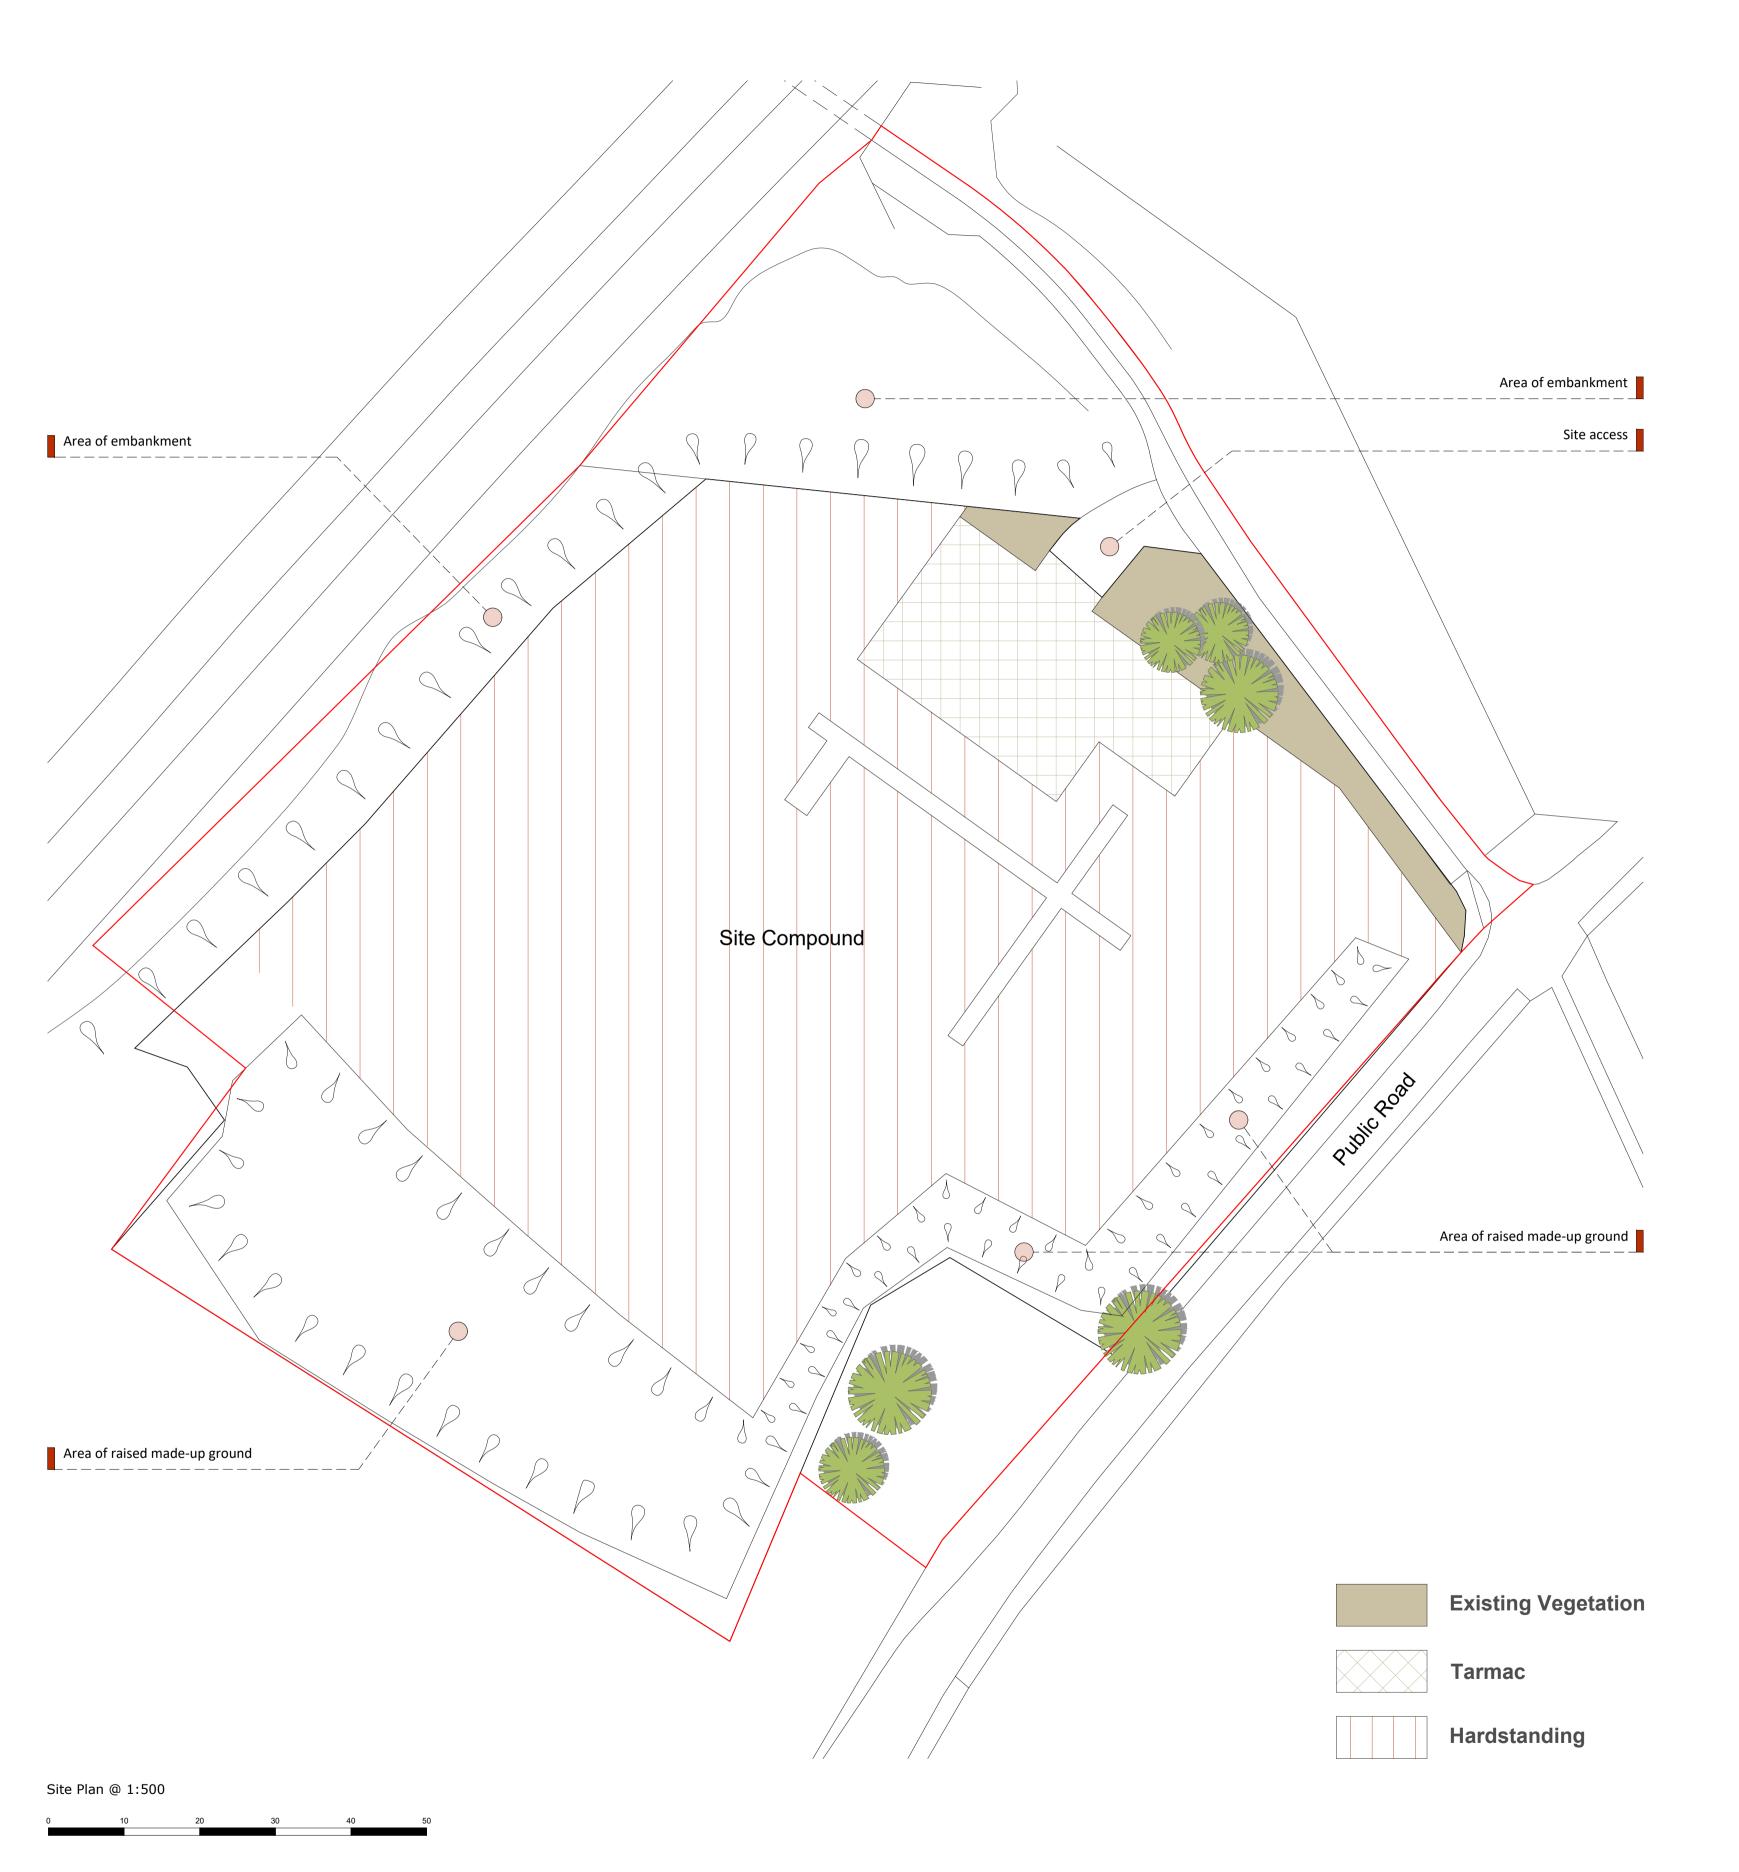

### **REVISIONS**

REV NOTE / DRAW

PROJECT TITLE
Kincraig Compound

3 ,

CLIENT

Dunachton Estate

DRAWING TITLE

Site Plan & Landscape Mounds

SCALE PAPER SIZE DRAWING NUMBER REVISION
1:500 @A1 453288/PL02 DRAWING STATUS

Planning

DRAWN BY

TSTATUS TG Y CHECKED BY

CSW

Dec 19

Do not scale from this drawing unless for Planning purposes. Figured dimensions only are to be used. All dimensions must be checked on site by the Contractor prior to the commencement of any fabrication or building works. Where applicable, dimensions and details are to be read in conjunction with specialist consultants' drawings; any disparity between drawings is to be brought to the attention of Savills prior to the commencement of any fabrication or building works. This drawing is the property of Savills and may not be reproduced without their expressed

# permission. REVISIONS

REV NOTE / DRAWN BY
A Boundary amended

18.02.20

PROJECT TITLE
Kincraig Compound

3 ,

CLIENT

Dunachton Estate

DRAWING TITLE

Site Plan & Landscape Mounds

SCALE PAPER SIZE DRAWING NUMBER REVISION
1:500 @A1 453288/PL02 A
DRAWING STATUS

Planning DRAWN BY

STATUS NG Y CHECKED BY

CSW

Dec 19