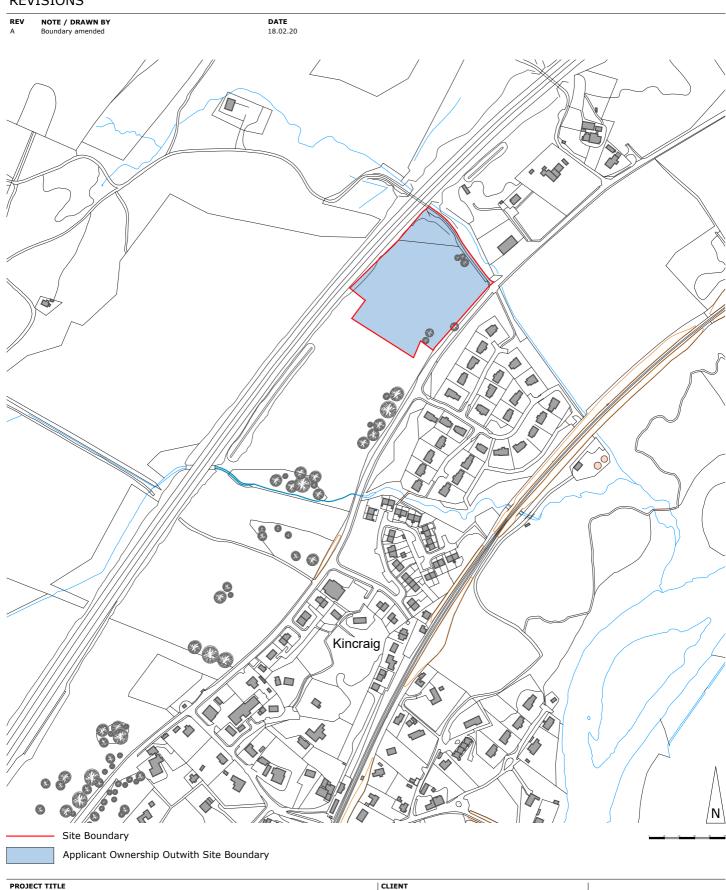

#### **REVISIONS**

| Kincraig Compound |             |            |       |         |        |
|-------------------|-------------|------------|-------|---------|--------|
| DRAWING TITLE     |             | DRAWING N  | UMBER |         | REV    |
| Location Plan     | 453288/PL01 |            |       |         | Α      |
| DRAWING STATUS    | SCALE       | PAPER SIZE | DRAWN | CHECKED | DATE   |
| Planning          | 1:5,000     | @A4        | FM    | CSW     | Dec 19 |

Elm House Cradlehall Business Park Inverness IV2 5GH t: 01463 215120 e: inverness@savills.co.uk

Do not scale from this drawing unless for Planning purposes. Figured dimensions only are to be used. All dimensions must be checked on site by the Contractor prior to the commencement of any fabrication or building works. Where applicable, dimensions and details are to be read in conjunction with specialist consultants' drawings; any disparity between drawings is to be brought to the attention of Savills prior to the commencement of any fabrication or building works. This drawing is the property of Savills and may not be reproduced without their expressed permission.

# permission. REVISIONS

REV NOTE / DRAWN BY
A Boundary amended

18.02.20

PROJECT TITLE
Kincraig Compound

3 ,

CLIENT

Dunachton Estate

DRAWING TITLE