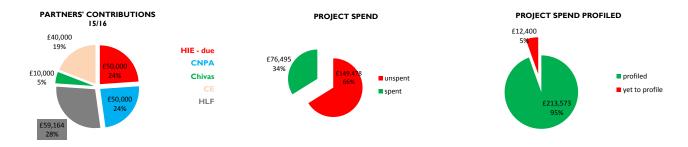

## TOMINTOUL & GLENLIVET LANDSCAPE PARTNERSHIP DEVELOPMENT PHASE AS AT 30 NOVEMBER 2015

|                             |       | £      | £       |
|-----------------------------|-------|--------|---------|
| INCOME                      |       |        |         |
| CNPA                        | 19.9% | 21,421 |         |
| HIE                         | 0.0%  | 0      |         |
| Crown Estates               | 15.8% | 16,990 |         |
| Pernod Ricard (Chivas Bros) | 9.3%  | 10,000 |         |
| HLF                         | 55.0% | 59,164 |         |
|                             |       | •      | 107,576 |