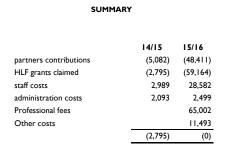

 STAFF COSTS
 28,582

 OVERHEAD
 2,499

| PROJECT COSTS                               |       |        |
|---------------------------------------------|-------|--------|
| Access                                      | 0     |        |
| Blairfindy                                  | 0     |        |
| Cultural heritage                           | 354   |        |
| Digital                                     | 6,200 |        |
| Evaluation                                  | 0     |        |
| Events                                      | 0     |        |
| Forest plan                                 | 0     |        |
| Interpretation                              | 1,064 |        |
| Mapping                                     | 0     |        |
| Museum                                      | 5,900 |        |
| Natural heritage                            | 3,046 |        |
| Oral history                                | 1,800 |        |
| Riparian (OWE)                              | 6,108 |        |
| Scalan                                      | 0     |        |
| Schools                                     | 2,240 |        |
| Training                                    | 0     |        |
| TDGT office costs contribution & misc costs | 7,000 |        |
| Visitor survey                              | 1,500 |        |
| Wetlands and waders (Peasie)                | 1,283 |        |
|                                             |       | 76,495 |
|                                             |       | 0      |

| Revised Remaining |         |  |
|-------------------|---------|--|
| budget            | spend   |  |
|                   |         |  |
| 9,379             | 9,379   |  |
| 24,750            | 24,750  |  |
| 6,000             | 5,646   |  |
| 15,000            | 8,800   |  |
| 3,000             | 3,000   |  |
| 4,000             | 4,000   |  |
| 6,000             | 6,000   |  |
| 4,800             | 3,736   |  |
| 10,000            | 10,000  |  |
| 44,400            | 28,500  |  |
| 8,640             | 5,594   |  |
| 1,800             | 0       |  |
| 27,996            | 1,888   |  |
| 22,950            | 22,950  |  |
| 13,040            | 800     |  |
| 1,400             | 1,400   |  |
| 17,000            | 10,000  |  |
| 1,500             | 0       |  |
| 4,318             | 3,035   |  |
| 225,973           | 149,478 |  |