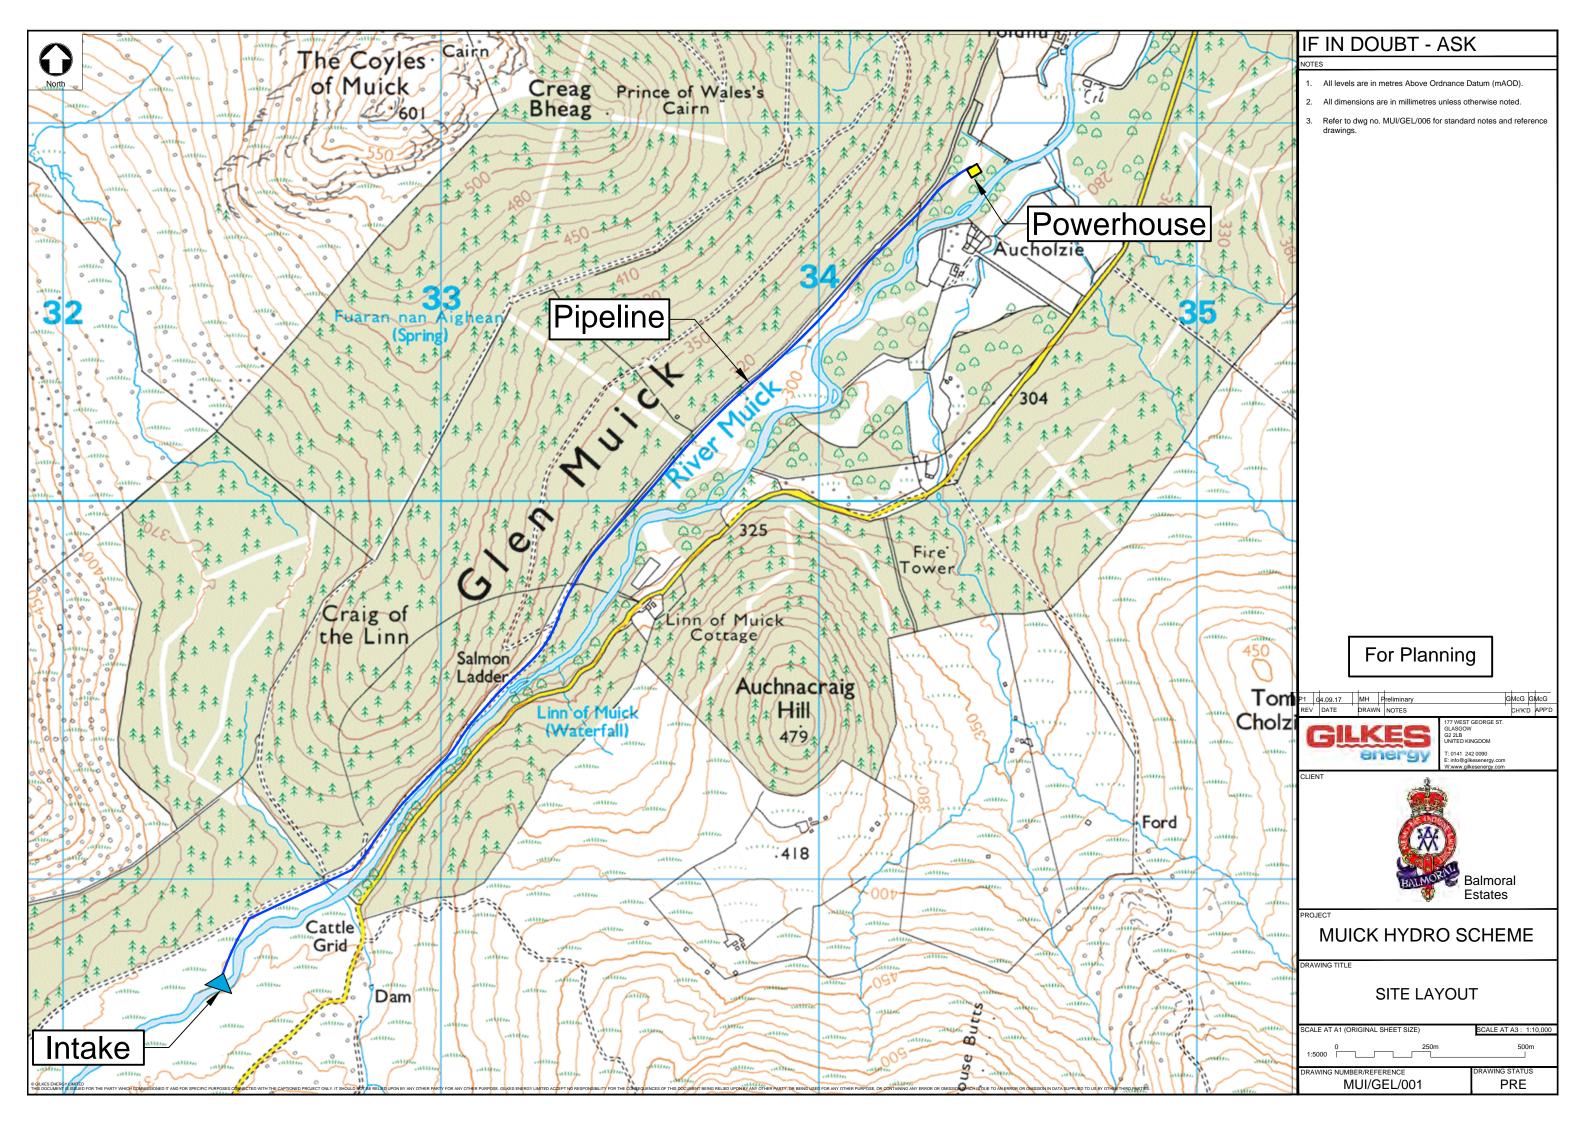

# **AGENDA ITEM 9**

APPENDIX I

2018/0063/DET

**PLANS** 





















# Powerhouse Elevation



Powerhouse Example Visualisation

Approx. 200mm Thk boards

Larch Cladding Example





Photograph of Existing Situation with Sketch Overlay



Visualisation of Proposed Intake

### Visualisation 1C



#### Location Map

#### Key:

- Photograph location point -OS Grid ref: NO 32488 88905
- Direction and field of view



- ■ Proposed Pipeline
- Access via existing access track

Proposed new access track





## Muick Hydroelectric Scheme

Visualisation of Proposed Intake Additional Information



Photograph of Existing Situation with Sketch Overlay



Visualisation of Proposed Powerhouse

### **Visualisation 2C**



#### Location Map

Key:

Photograph location point -OS Grid ref: NO 34779 90606

Direction and field of view

Proposed Powerhouse

■