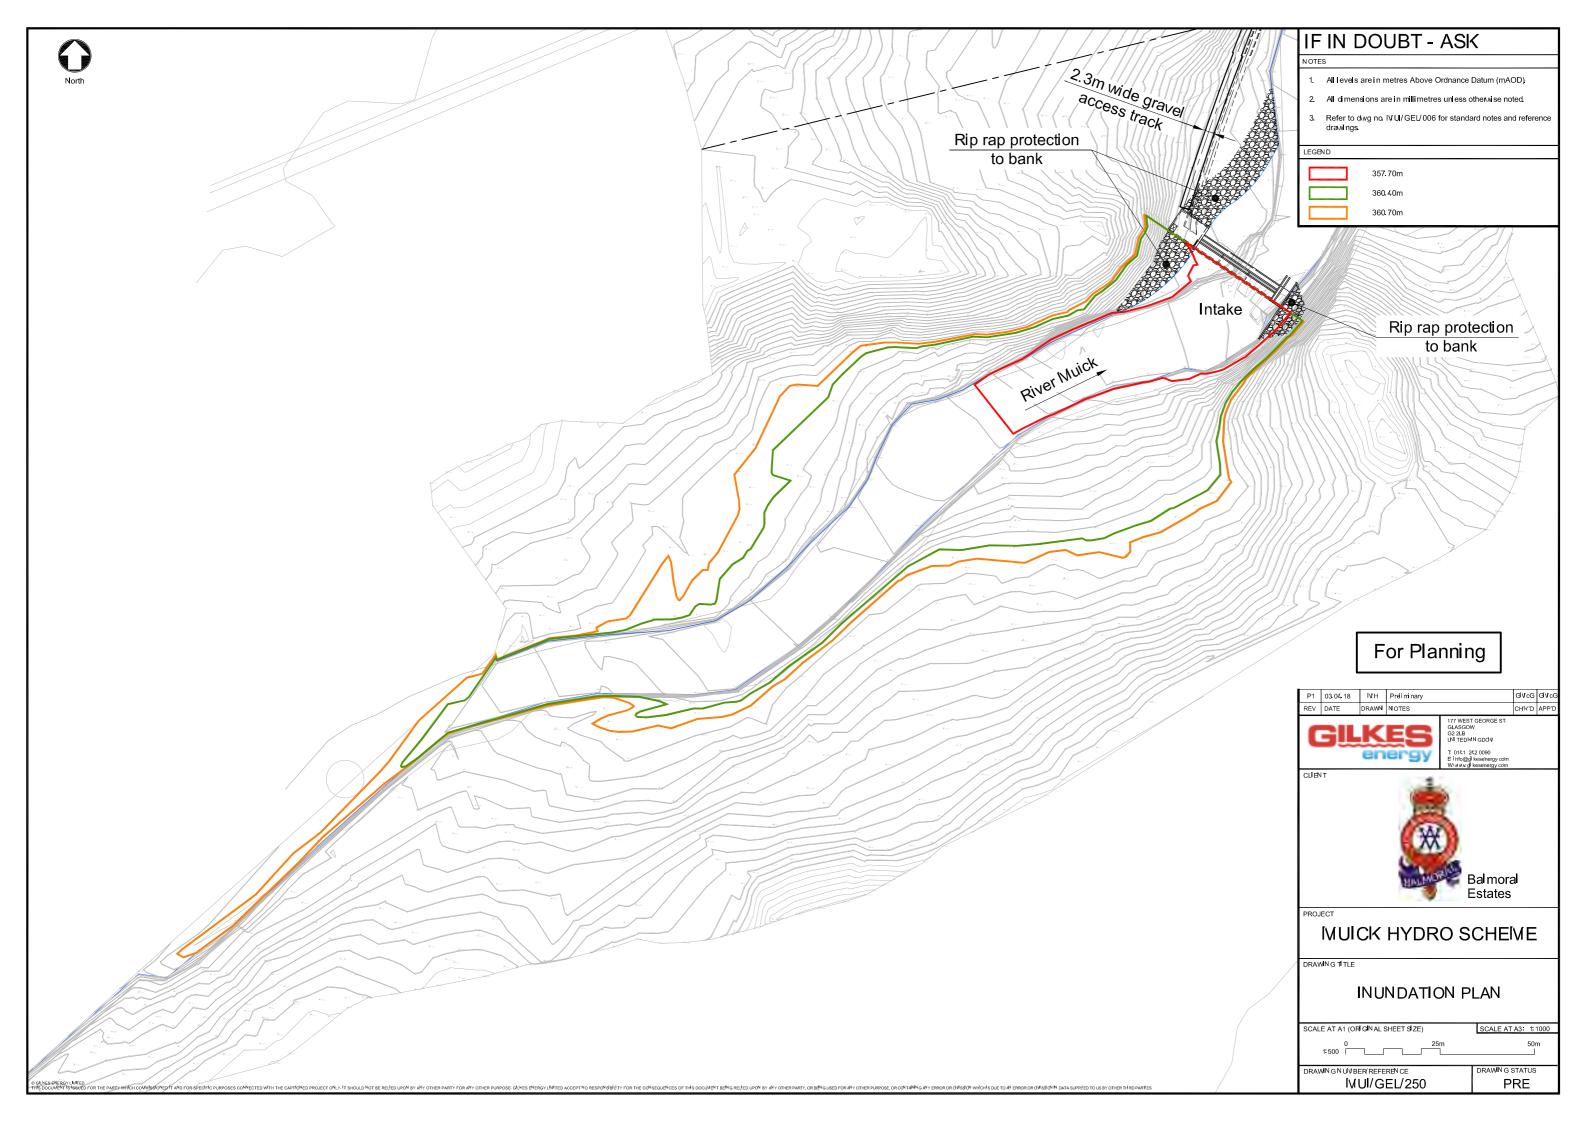

# **AGENDA ITEM 9**

APPENDIX I

2018/0063/DET

**PLANS** 





















# Powerhouse Elevation



Powerhouse Example Visualisation

Approx. 200mm Thk boards

Larch Cladding Example





Photograph of Existing Situation with Sketch Overlay



Visualisation of Proposed Intake

### Visualisation 1C



#### Location Map

#### Key:

- Photograph location point -OS Grid ref: NO 32488 88905
- Direction and field of view



- ■ Proposed Pipeline
- Access via existing access track

Proposed new access track





## Muick Hydroelectric Scheme

Visualisation of Proposed Intake Additional Information



Photograph of Existing Situation with Sketch Overlay



Visualisation of Proposed Powerhouse

### **Visualisation 2C**



#### Location Map

Key:

Photograph location point -OS Grid ref: NO 34779 90606

Direction and field of view

Proposed Powerhouse

■ ■ Proposed