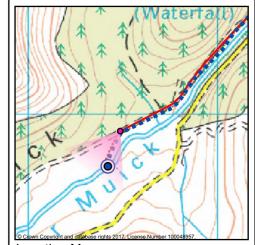

#### Location Map

#### Key:

- Photograph location point -OS Grid ref: NO 32488 88905
- Direction and field of view

- ■ Proposed Pipeline
- Access via existing access track

Proposed new access track