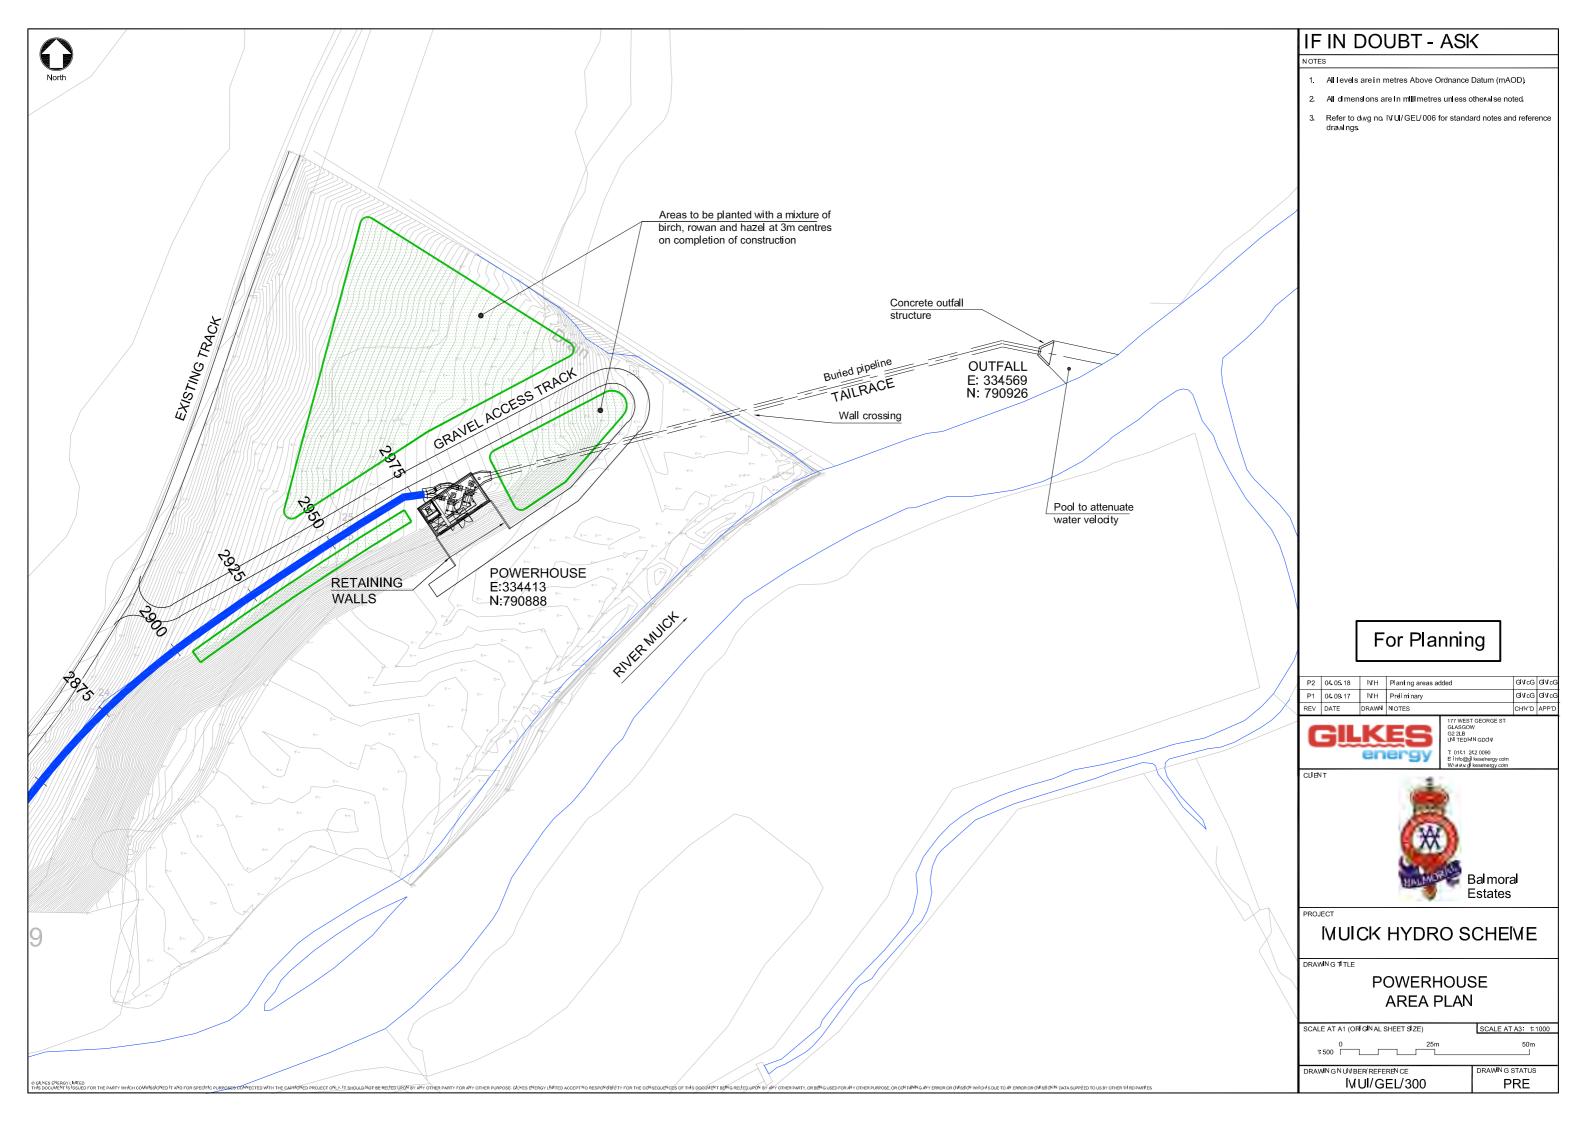

# **AGENDA ITEM 9**

APPENDIX I

2018/0063/DET

**PLANS** 





















# Powerhouse Elevation



Powerhouse Example Visualisation

Approx. 200mm Thk boards

Larch Cladding Example





Photograph of Existing Situation with Sketch Overlay



Visualisation of Proposed Intake

### Visualisation 1C



#### Location Map

#### Key:

- Photograph location point -OS Grid ref: NO 32488 88905
- Direction and field of view



- ■ Proposed Pipeline
- Access via existing access track

Proposed new access track





## Muick Hydroelectric Scheme

Visualisation of Proposed Intake Additional Information



Photograph of Existing Situation with Sketch Overlay



Visualisation of Proposed Powerhouse

### **Visualisation 2C**



#### Location Map

Key:

Photograph location point -OS Grid ref: NO 34779 90606

Direction and field of view

Proposed Powerhouse

■ ■ Proposed P