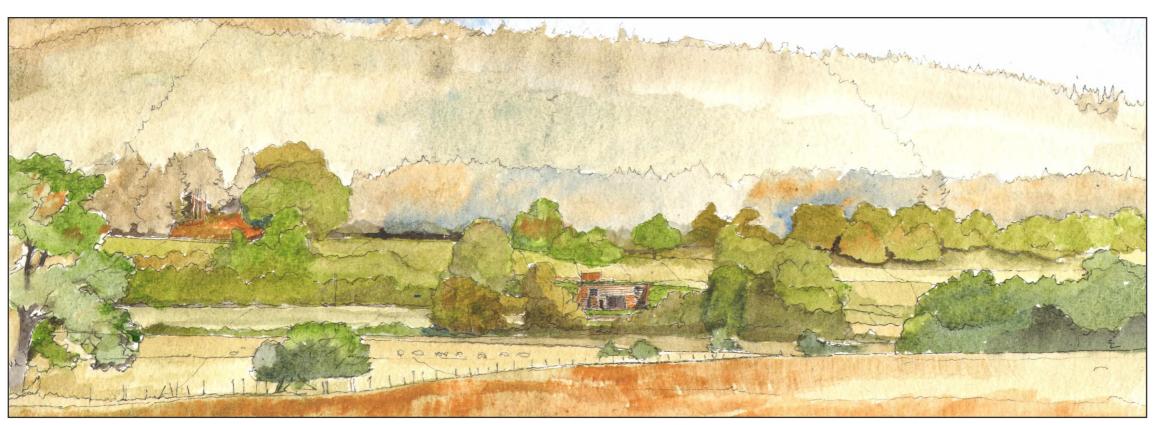

# Powerhouse Elevation

Powerhouse Example Visualisation

Approx. 200mm Thk boards

Larch Cladding Example

Photograph of Existing Situation with Sketch Overlay

Visualisation of Proposed Intake

### Visualisation 1C