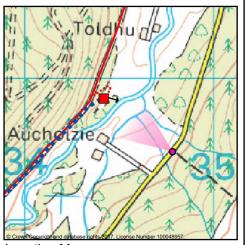

#### Location Map

#### Key:

- Photograph location point -OS Grid ref: NO 32488 88905
- Direction and field of view

- ■ Proposed Pipeline
- Access via existing access track

Proposed new access track