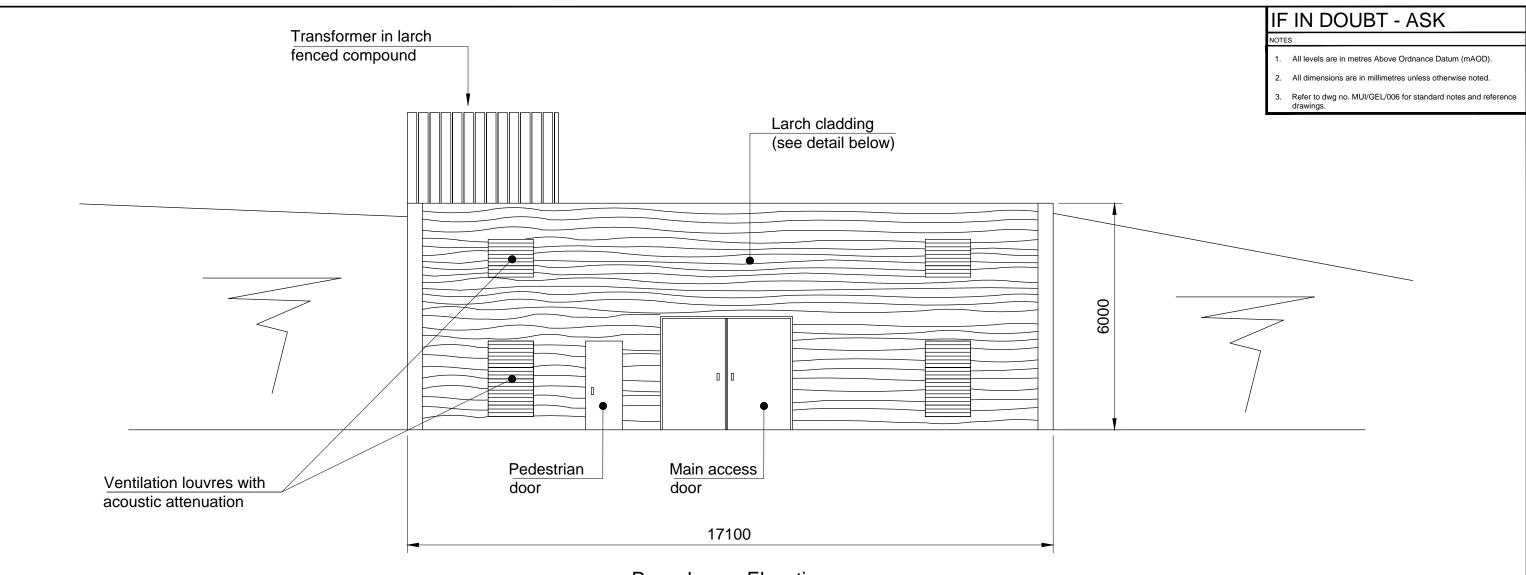

# Powerhouse Elevation

Powerhouse Example Visualisation

Approx. 200mm Thk boards

Larch Cladding Example

Photograph of Existing Situation with Sketch Overlay

Visualisation of Proposed Intake