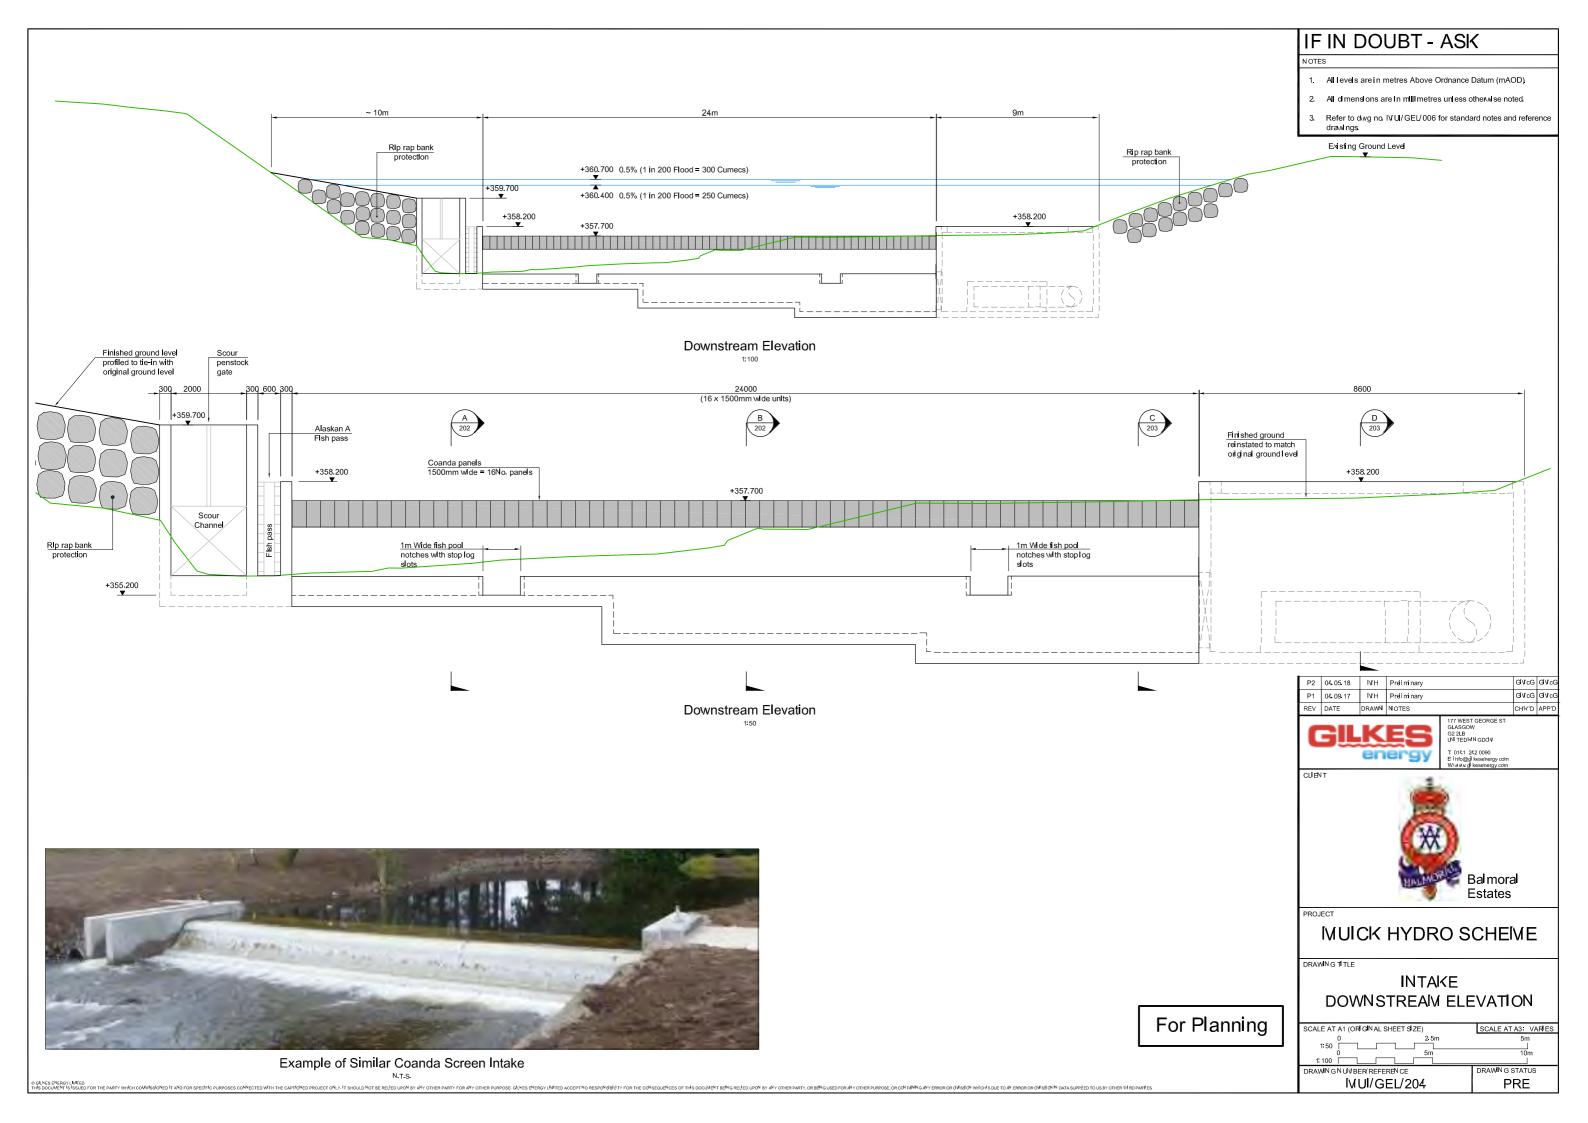

# **AGENDA ITEM 9**

APPENDIX I

2018/0063/DET

**PLANS** 





















# Powerhouse Elevation



Powerhouse Example Visualisation

Approx. 200mm Thk boards

Larch Cladding Example





Photograph of Existing Situation with Sketch Overlay



Visualisation of Proposed Intake

### Visualisation 1C



#### Location Map

#### Key:

- Photograph location point -OS Grid ref: NO 32488 88905
- Direction and field of view



- ■ Proposed Pipeline
- Access via existing access track

Proposed new access track





## Muick Hydroelectric Scheme

Visualisation of Proposed Intake Additional Information



Photograph of Existing Situation with Sketch Overlay



Visualisation of Proposed Powerhouse

### **Visualisation 2C**



#### Location Map

Key:

Photograph location point -OS Grid ref: NO 34779 90606

Direction and field of view

Proposed Powerhouse

■ ■ Propos