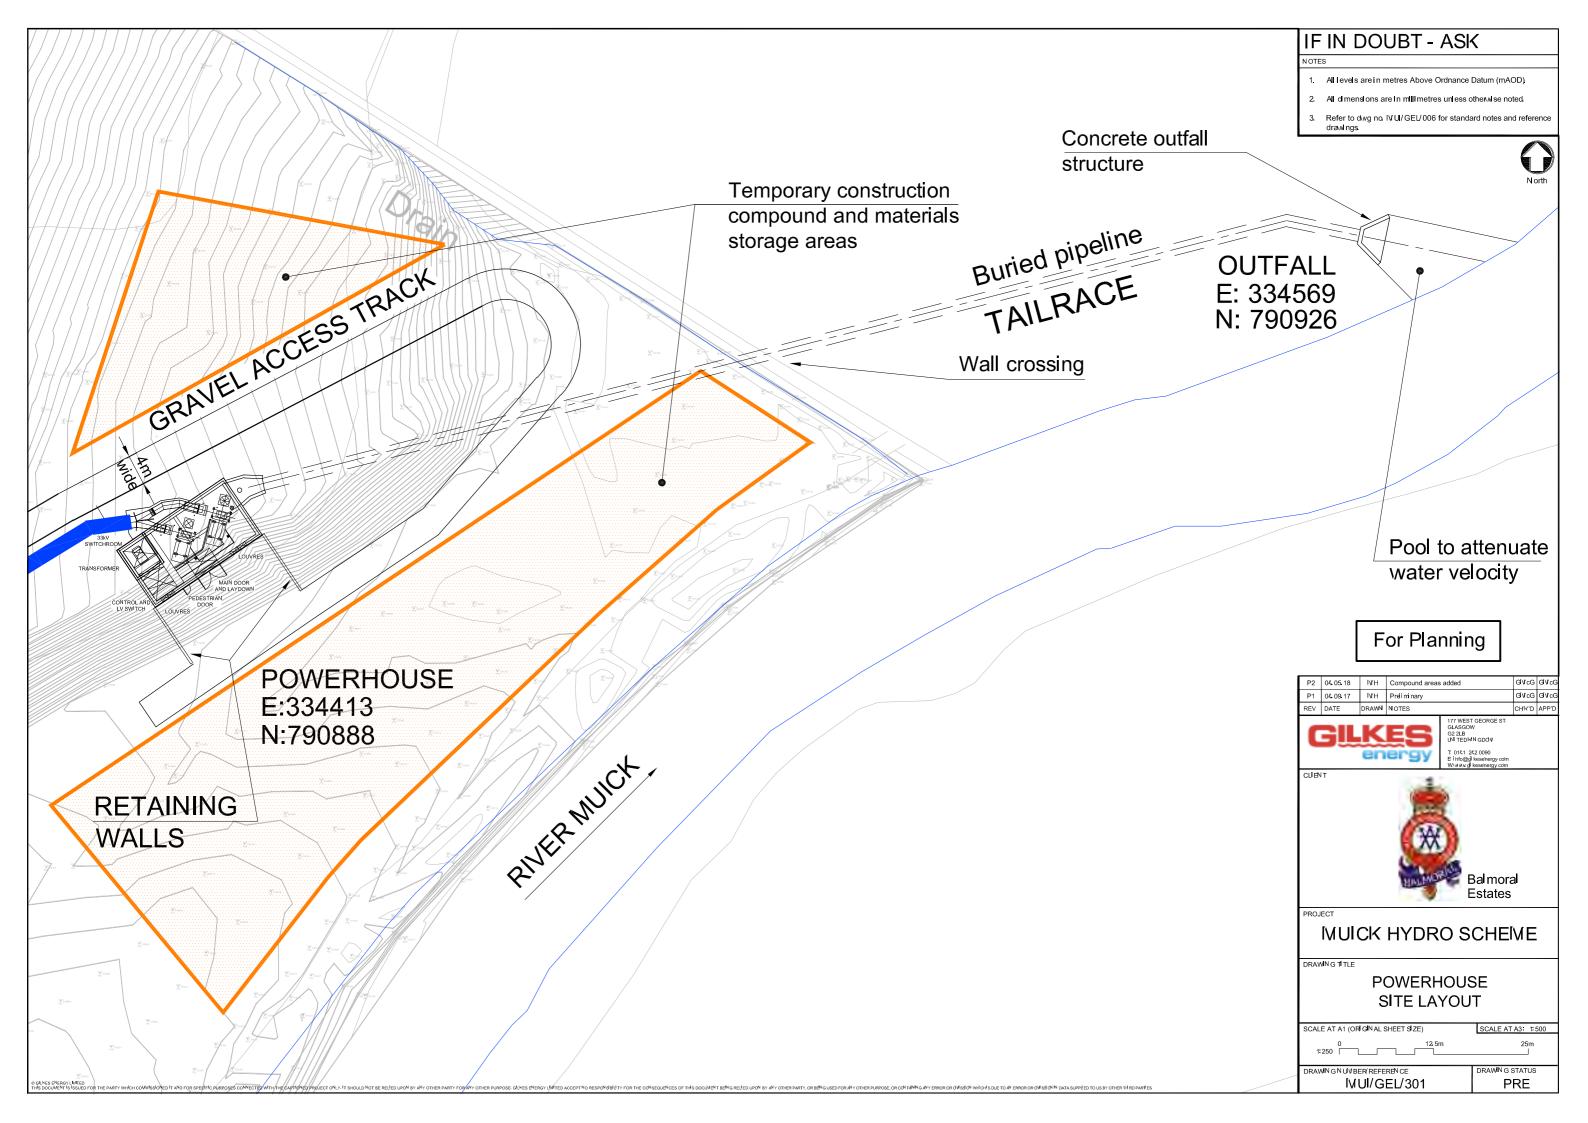

# **AGENDA ITEM 9**

APPENDIX I

2018/0063/DET

**PLANS** 





















# Powerhouse Elevation



Powerhouse Example Visualisation

Approx. 200mm Thk boards

Larch Cladding Example





Photograph of Existing Situation with Sketch Overlay



Visualisation of Proposed Intake

### Visualisation 1C



#### Location Map

#### Key:

- Photograph location point -OS Grid ref: NO 32488 88905
- Direction and field of view



- ■ Proposed Pipeline
- Access via existing access track

Proposed new access track





## Muick Hydroelectric Scheme

Visualisation of Proposed Intake Additional Information



Photograph of Existing Situation with Sketch Overlay



Visualisation of Proposed Powerhouse

### **Visualisation 2C**



#### Location Map

Key:

Photograph location point -OS Grid ref: NO 34779 90606

Direction and field of view

Proposed Powerhouse

■ ■ Proposed Pip