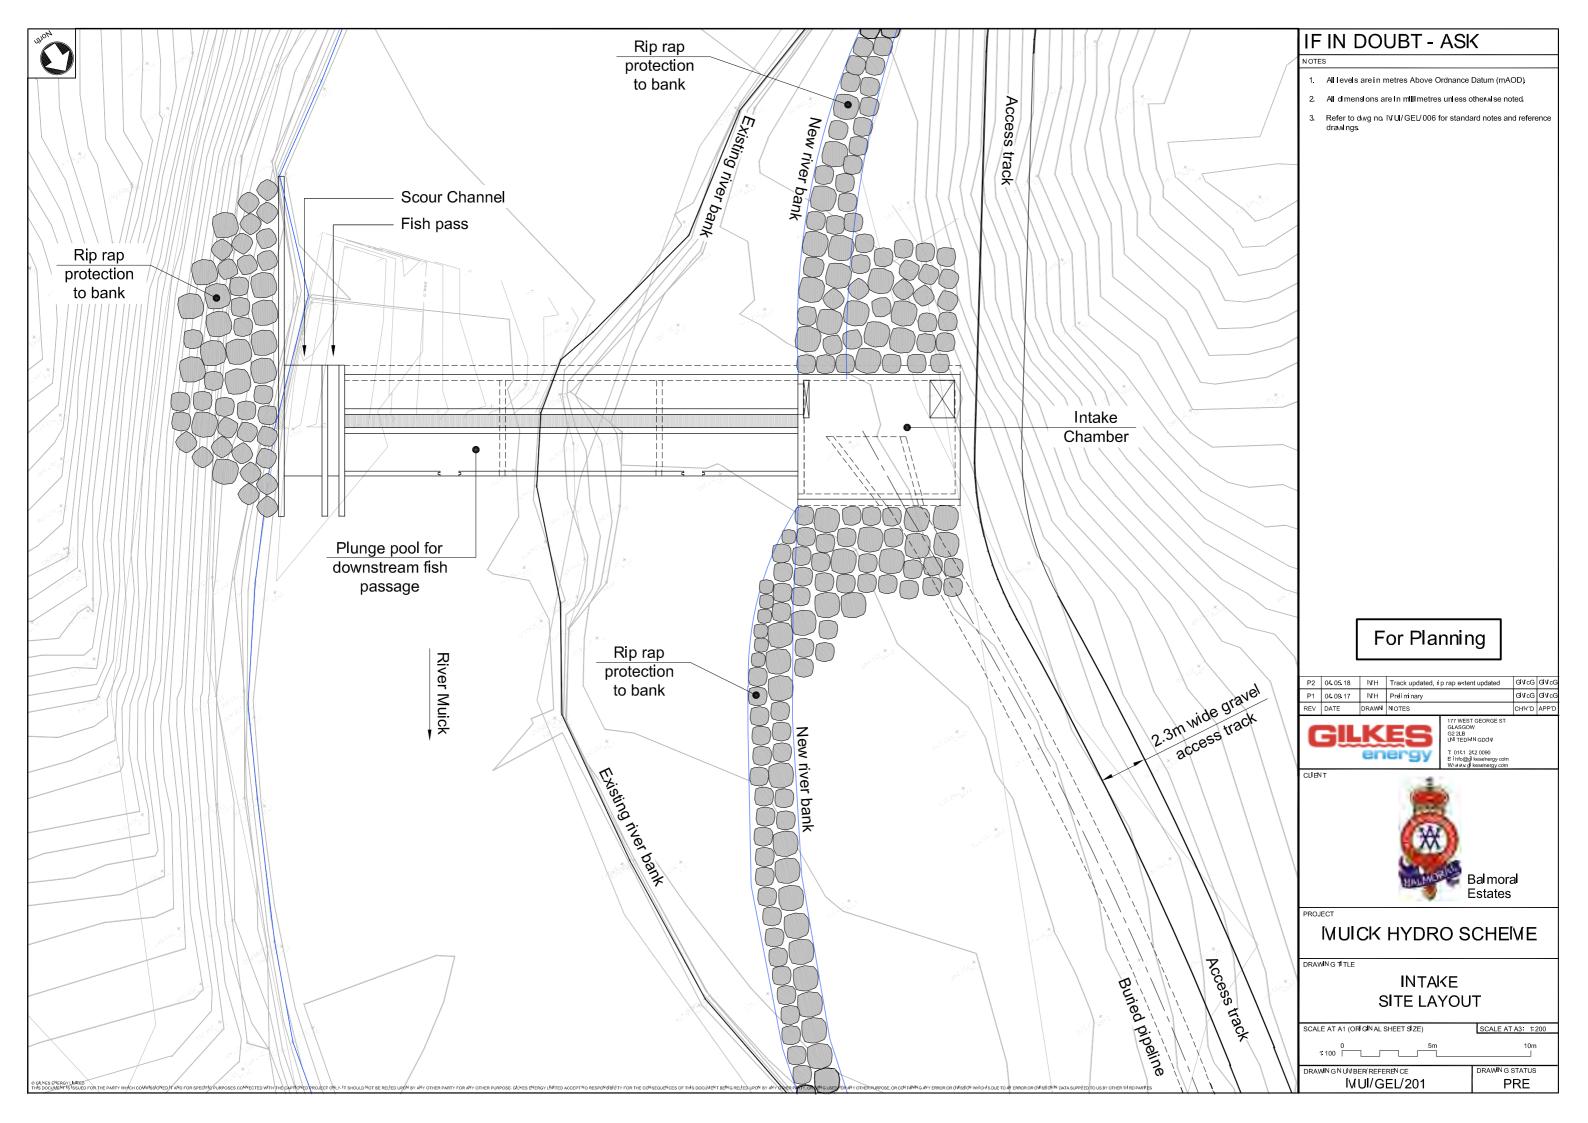

# **AGENDA ITEM 9**

APPENDIX I

2018/0063/DET

**PLANS** 





















# Powerhouse Elevation



Powerhouse Example Visualisation

Approx. 200mm Thk boards

Larch Cladding Example





Photograph of Existing Situation with Sketch Overlay



Visualisation of Proposed Intake

### Visualisation 1C



#### Location Map

#### Key:

- Photograph location point -OS Grid ref: NO 32488 88905
- Direction and field of view



- ■ Proposed Pipeline
- Access via existing access track

Proposed new access track





## Muick Hydroelectric Scheme

Visualisation of Proposed Intake Additional Information



Photograph of Existing Situation with Sketch Overlay



Visualisation of Proposed Powerhouse

### **Visualisation 2C**



#### Location Map

Key:

Photograph location point -OS Grid ref: NO 34779 90606

Direction and field of view

Proposed Powerhouse

■ ■ Prop