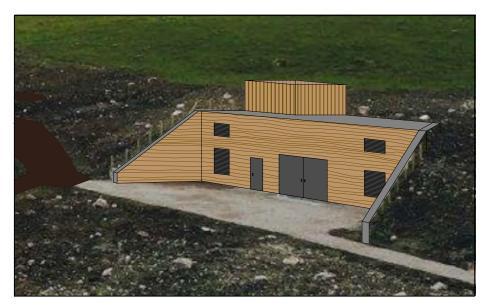

# Powerhouse Elevation

Powerhouse Example Visualisation

Approx. 200mm Thk boards

Larch Cladding Example

Photograph of Existing Situation with Sketch Overlay

Visualisation of Proposed Intake

## Muick Hydroelectric Scheme

Visualisation of Proposed Intake Additional Information

Photograph of Existing Situation with Sketch Overlay

Visualisation of Proposed Powerhouse