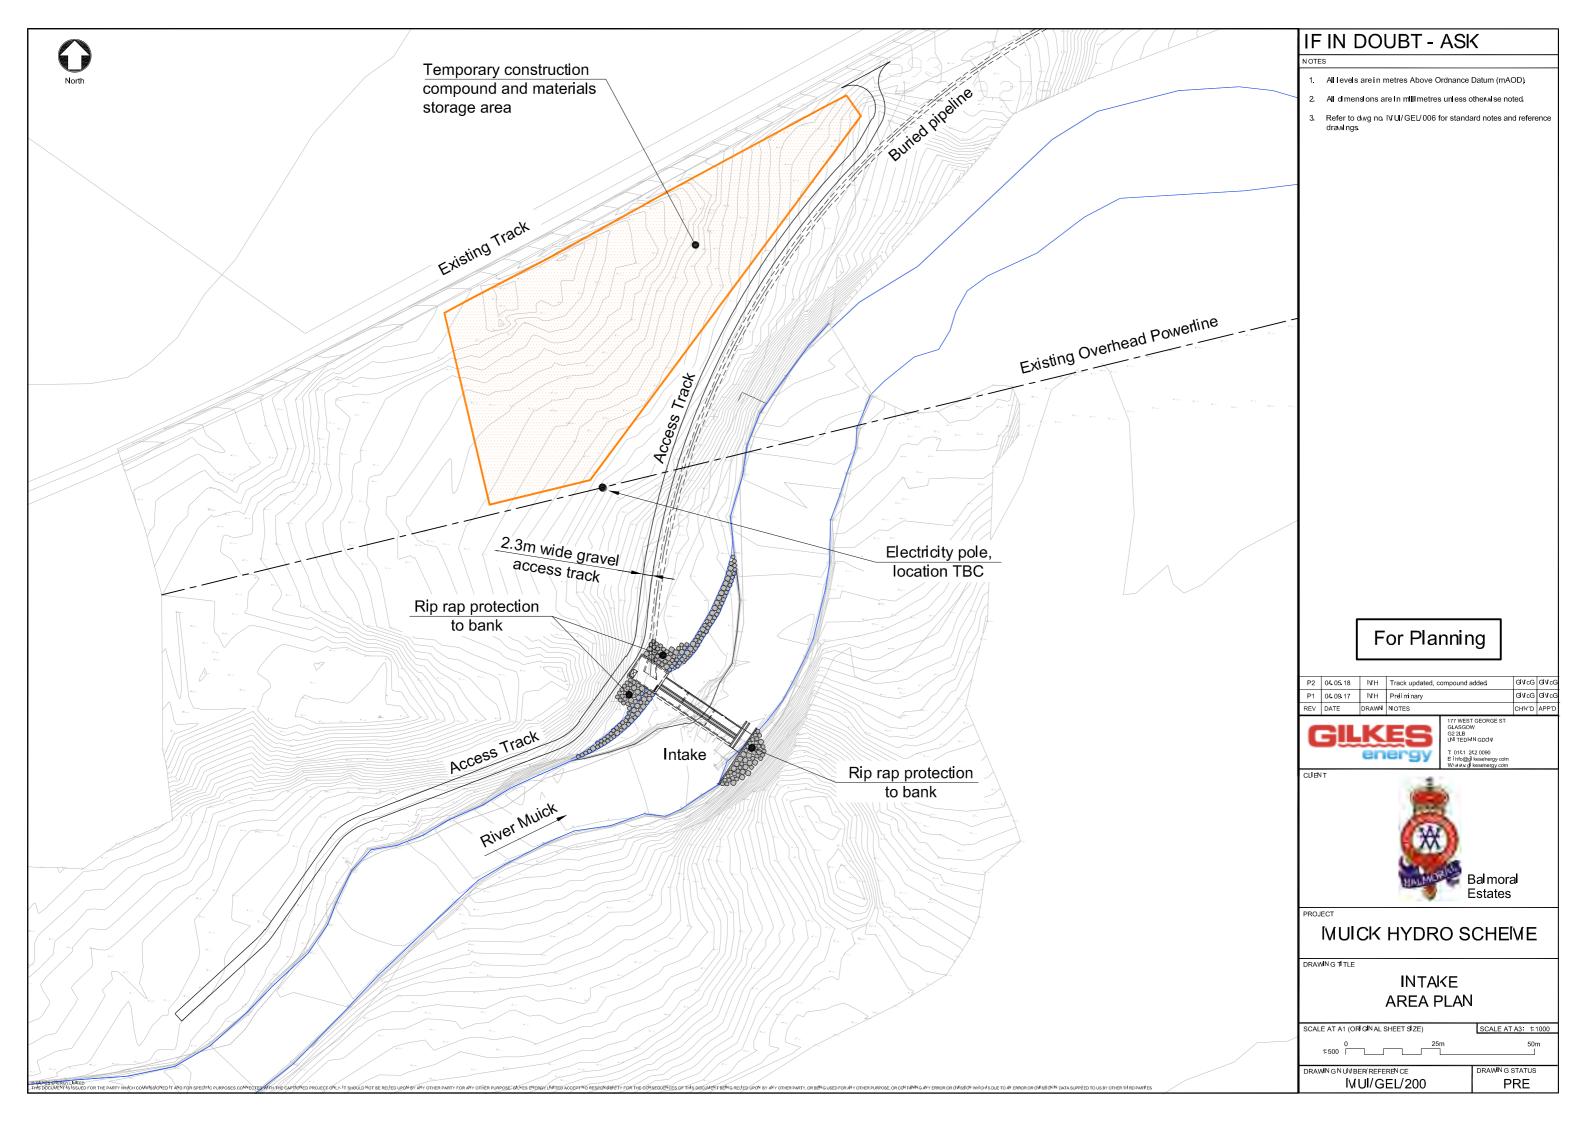

# **AGENDA ITEM 9**

APPENDIX I

2018/0063/DET

**PLANS** 





















# Powerhouse Elevation



Powerhouse Example Visualisation

Approx. 200mm Thk boards

Larch Cladding Example





Photograph of Existing Situation with Sketch Overlay



Visualisation of Proposed Intake

### Visualisation 1C



#### Location Map

#### Key:

- Photograph location point -OS Grid ref: NO 32488 88905
- Direction and field of view



- ■ Proposed Pipeline
- Access via existing access track

Proposed new access track





## Muick Hydroelectric Scheme

Visualisation of Proposed Intake Additional Information



Photograph of Existing Situation with Sketch Overlay



Visualisation of Proposed Powerhouse

### **Visualisation 2C**



#### Location Map

Key:

Photograph location point -OS Grid ref: NO 34779 90606

Direction and field of view

Proposed Powerhouse

■ ■ Pr