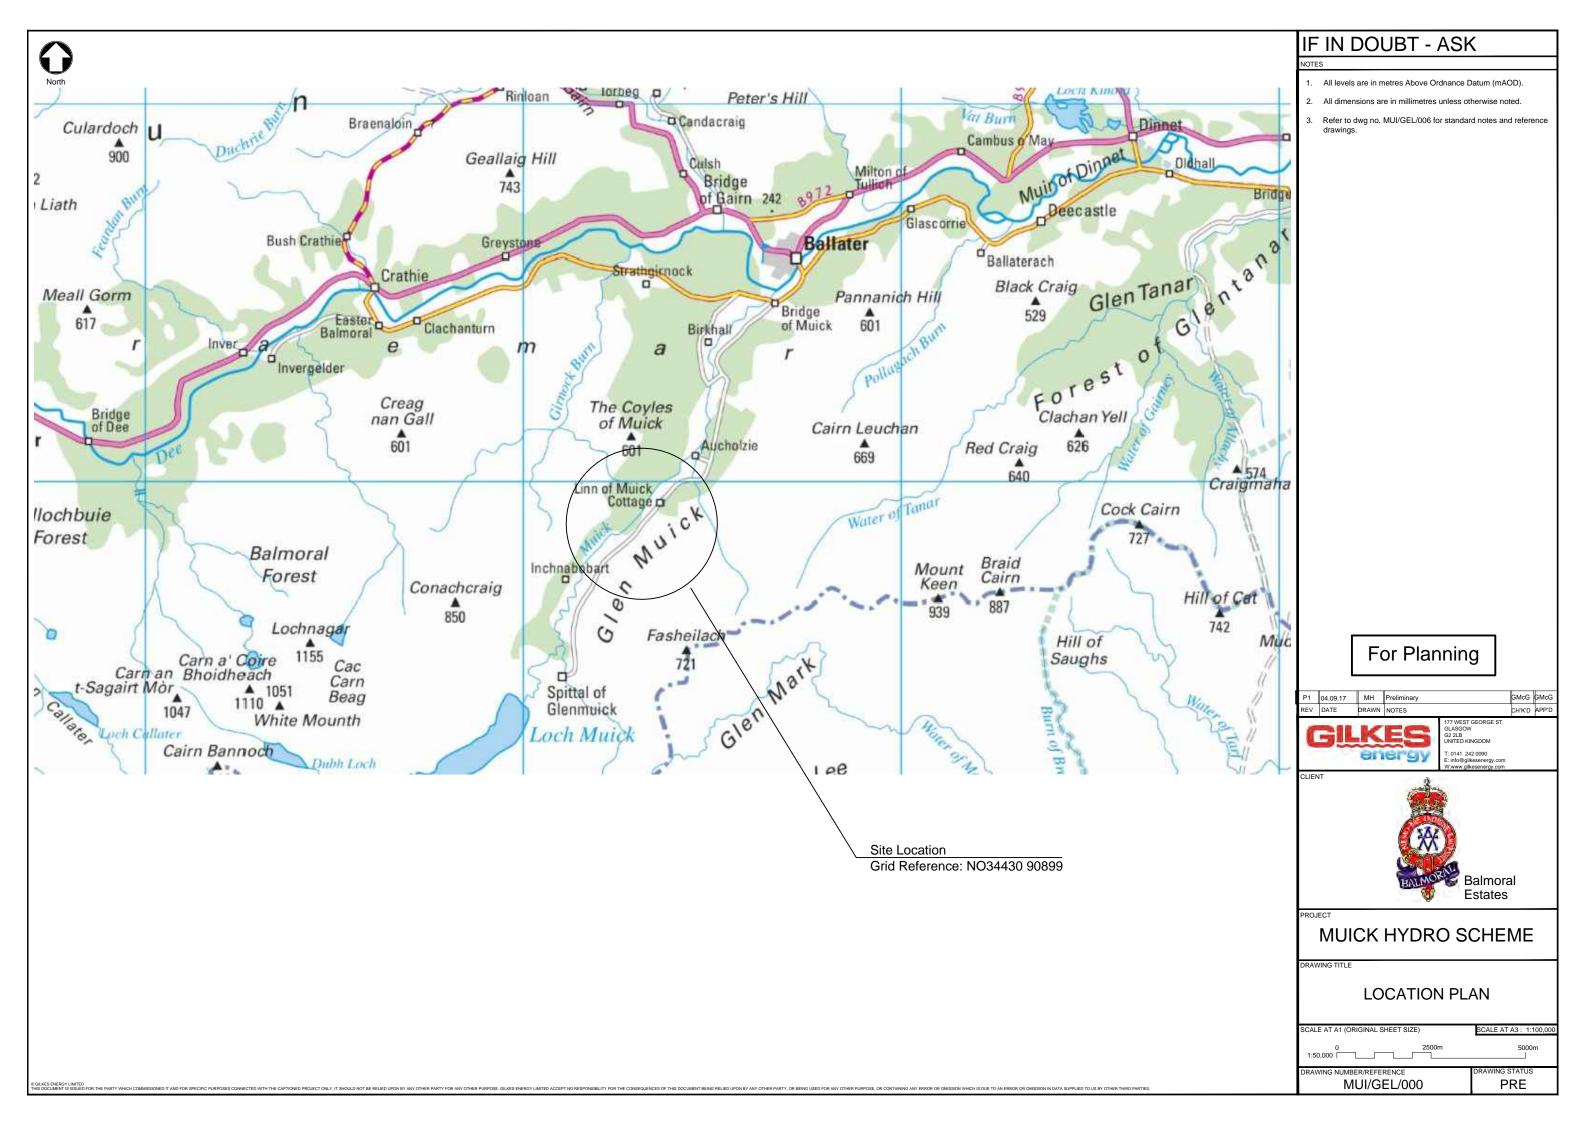

# **AGENDA ITEM 9**

APPENDIX I

2018/0063/DET

**PLANS** 





















# Powerhouse Elevation



Powerhouse Example Visualisation

Approx. 200mm Thk boards

Larch Cladding Example





Photograph of Existing Situation with Sketch Overlay



Visualisation of Proposed Intake

### Visualisation 1C



#### Location Map

#### Key:

- Photograph location point -OS Grid ref: NO 32488 88905
- Direction and field of view



- ■ Proposed Pipeline
- Access via existing access track

Proposed new access track





## Muick Hydroelectric Scheme

Visualisation of Proposed Intake Additional Information



Photograph of Existing Situation with Sketch Overlay



Visualisation of Proposed Powerhouse

### **Visualisation 2C**



#### Location Map

Key:

Photograph location point -OS Grid ref: NO 34779 90606

Direction and field of view

Proposed Powerhouse