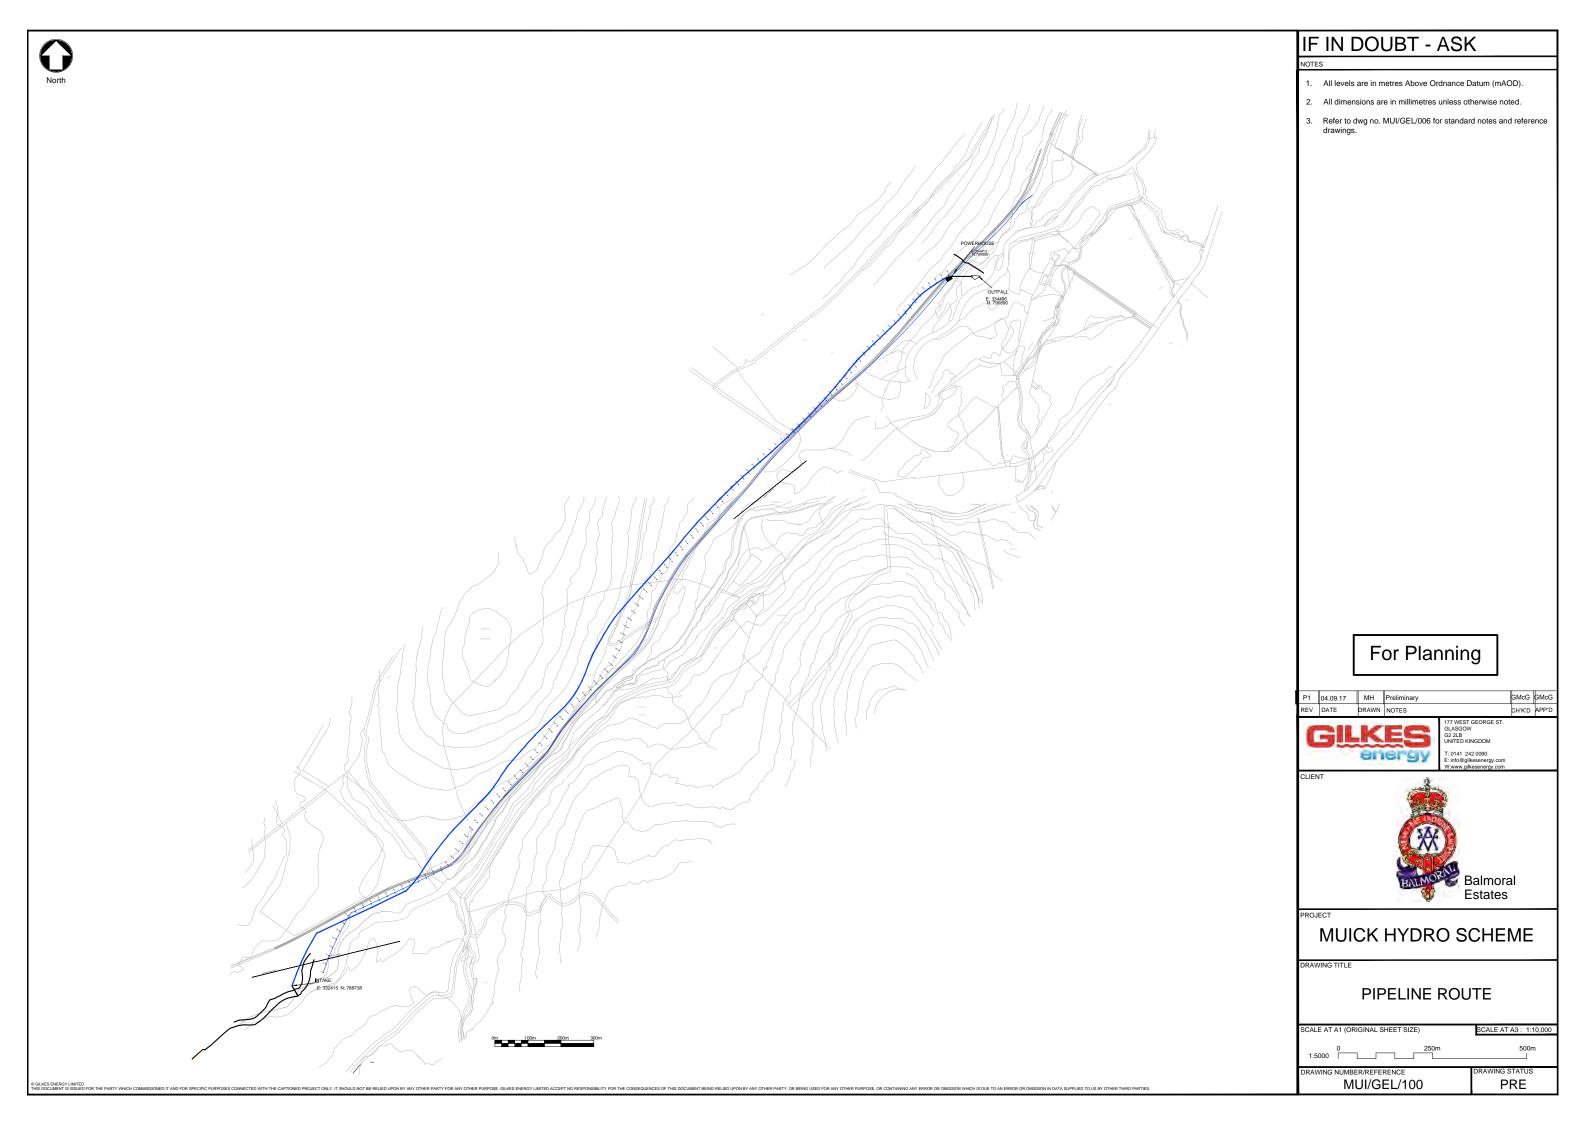

# **AGENDA ITEM 9**

APPENDIX I

2018/0063/DET

**PLANS** 





















# Powerhouse Elevation



Powerhouse Example Visualisation

Approx. 200mm Thk boards

Larch Cladding Example





Photograph of Existing Situation with Sketch Overlay



Visualisation of Proposed Intake

### Visualisation 1C



#### Location Map

#### Key:

- Photograph location point -OS Grid ref: NO 32488 88905
- Direction and field of view



- ■ Proposed Pipeline
- Access via existing access track

Proposed new access track





## Muick Hydroelectric Scheme

Visualisation of Proposed Intake Additional Information



Photograph of Existing Situation with Sketch Overlay



Visualisation of Proposed Powerhouse

### **Visualisation 2C**



#### Location Map

Key:

Photograph location point -OS Grid ref: NO 34779 90606

Direction and field of view

Proposed Powerhouse

■ ■