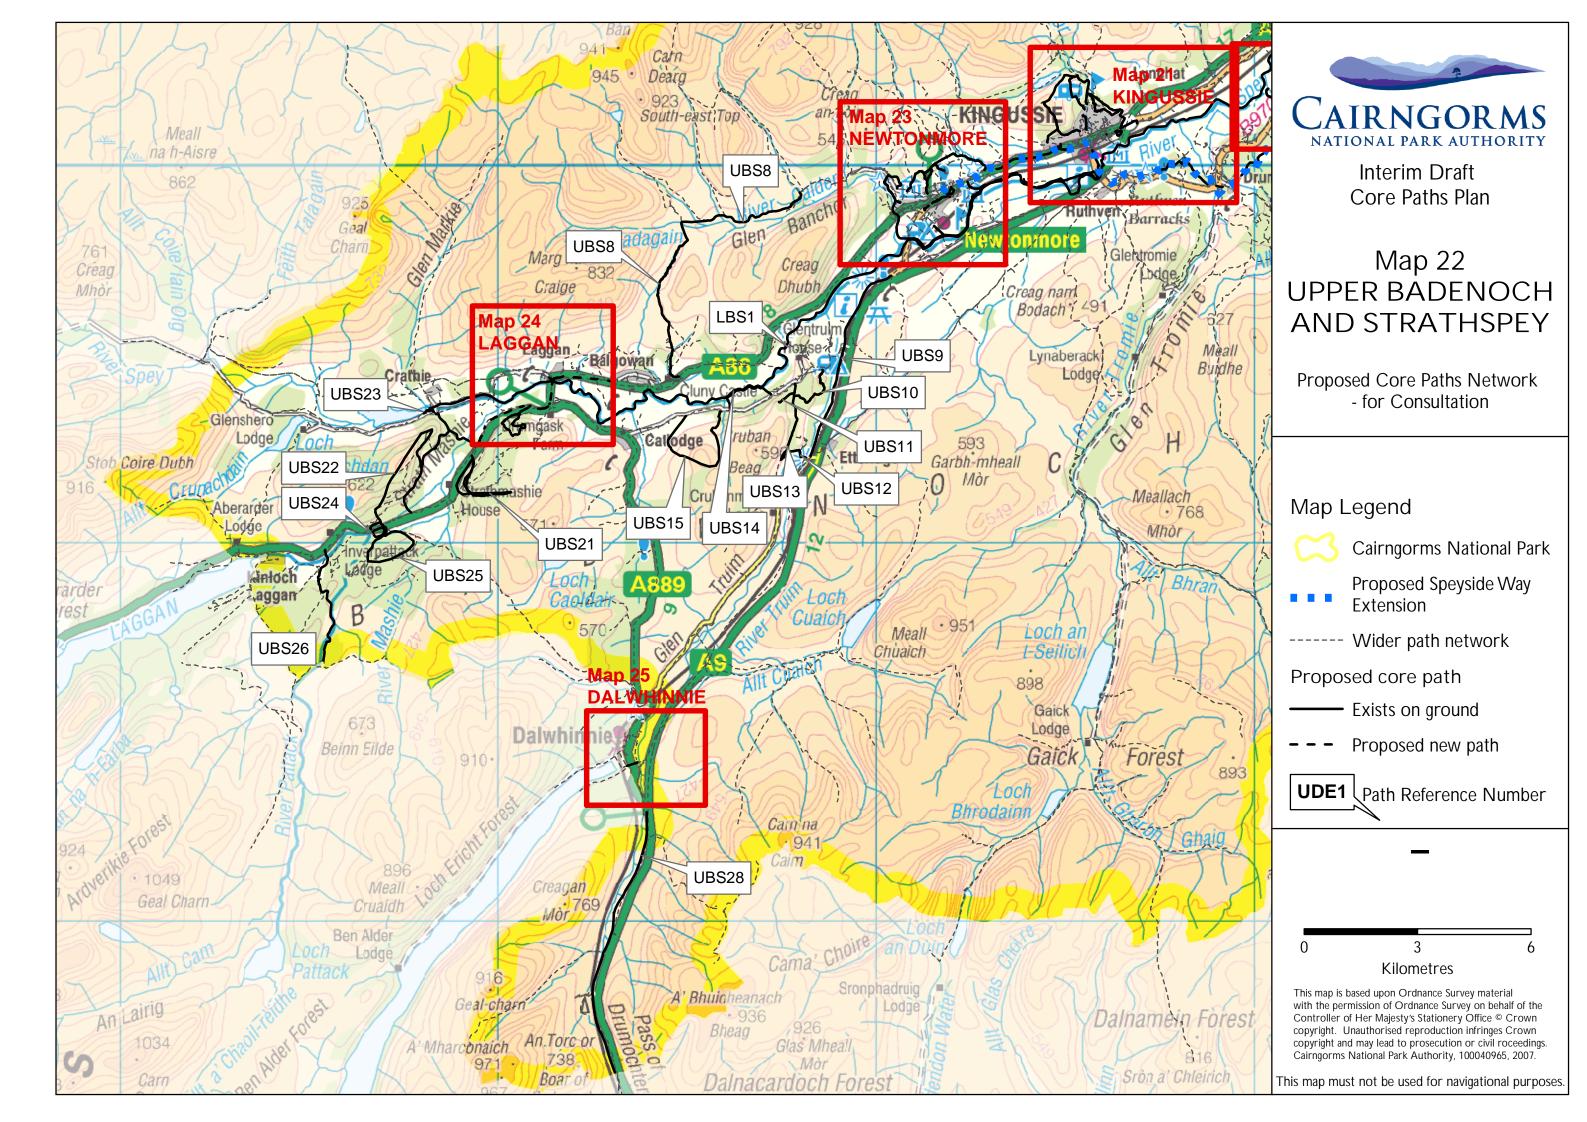

## Upper Badenoch and Strathspey

During the public engagement process it was found that the area is popular for a wide range of activities and there are a number of issues relating to path maintenance and access. The most popular paths were Wade's Road and Glen Tromie to the Gaick Forest (identified by 40% of respondents). Other popular routes included Glen Banchor, Loch Gynack and Strathmashie.

| UPPER BADENOCH AND STRATHSPEY – Proposed Core Paths |                    |
|-----------------------------------------------------|--------------------|
| Path Ref. No.                                       | Path Description   |
| LBS1                                                | River Spey         |
| UBS8                                                | Glen Banchor       |
| UBS9                                                | Sustrans Route     |
| UBS10                                               | Glen Truim Woods   |
| UBS11                                               | Viewpoint          |
| UBS12                                               | Falls of Truim     |
| UBS13                                               | Riverside Circular |
| UBS14                                               | Riverside walk     |
| UBS15                                               | Allt Mhoraich walk |
| UBS21                                               | Horse Trails       |
| UBS22                                               | Blackwood Trail    |
| UBS23                                               | Corrieyairack Link |
| UBS24                                               | Pattack walk       |
| UBS25                                               | Druim an Aird walk |
| UBS26                                               | Falls of Pattack   |
| UBS28                                               | Sustrans Route     |