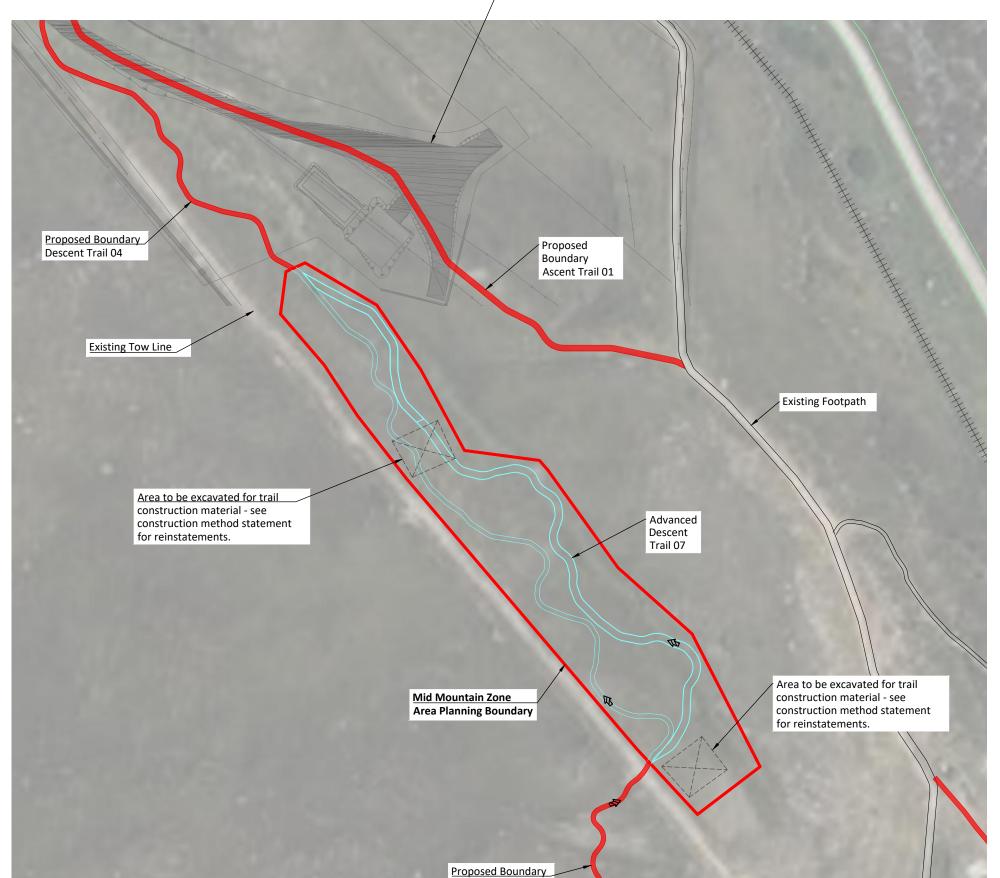

Snow factory access road shown for information - this development does not form part of this application.

Descent Trail 04

PROPOSED BOUNDARY AREAS

TRAIL NAME

AREA

MID MOUNTAIN ZONE AREA

- 0.43 Ha

### **Trail Sections and Make Up**

For sections and details of trail construction refer to drawing 006. The trails in this area will be constructed using the 'Typical trail construction detail'.

CAIRNGORM MOUNTAIN

Drawing Title
CAIRNGORM TRAIL DESIGN MID MOUNTAIN ZONE TRAIL LAYOUT

| TC       | 1:500-A1<br>1:1000-A3 | issue       | CR20158           |
|----------|-----------------------|-------------|-------------------|
| 16.11.21 | Revision A            | Approved By | Drawing No<br>004 |