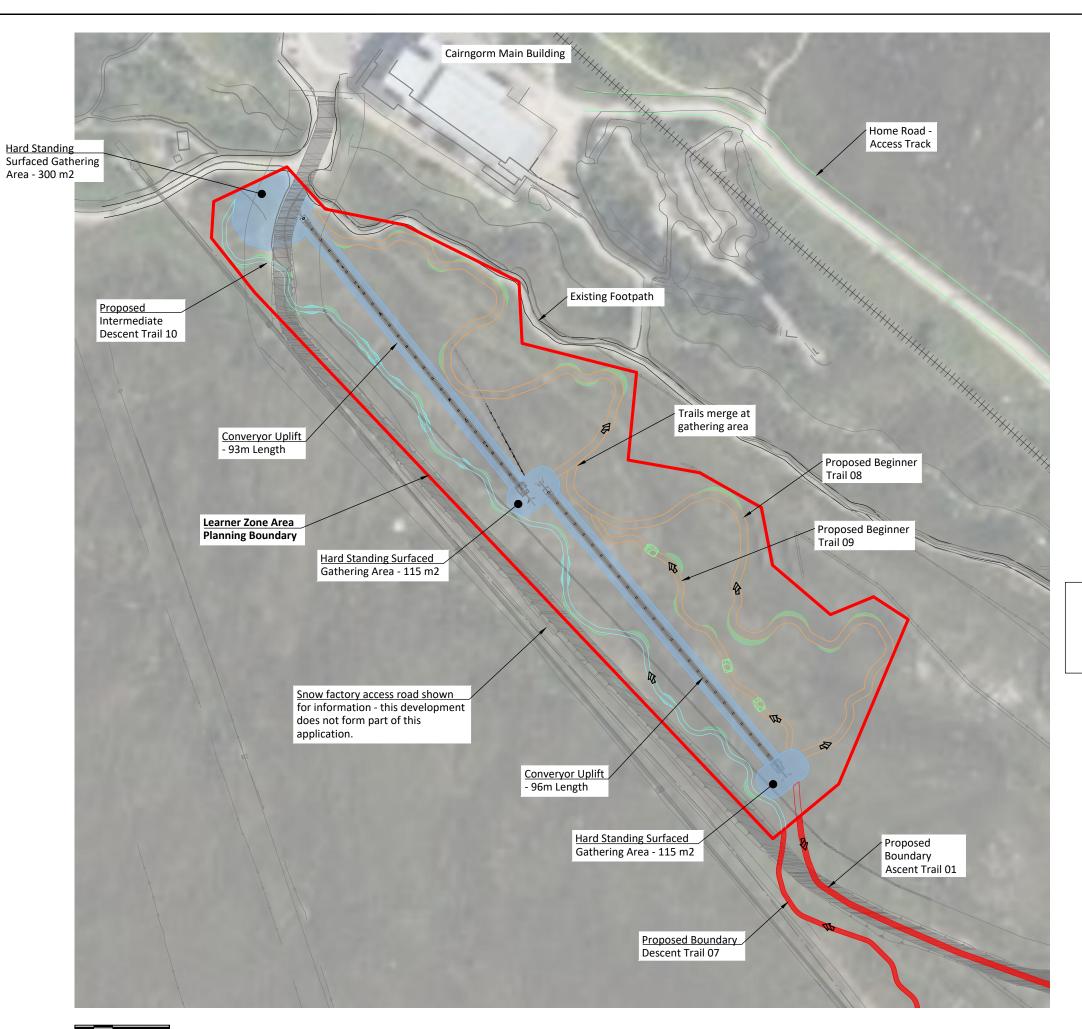

### PROPOSED BOUNDARY AREAS

TRAIL NAME

AREA

• LEARNER ZONE AREA

- 1.05 Ha

### **Conveyor Uplift Detail**

For sections and details of conveyor construction refer to drawing

The Conveyor track construction detail is shown on drawing 006.

## Trail Sections and Make Up

For sections and details of trail construction refer to drawing 006. The learner zone trails and hard standing areas will be constructed using the 'Floated trail construction detail'.

CAIRNGORM MOUNTAIN

Drawing Title
CAIRNGORM TRAIL DESIGN LEARNER ZONE TRAIL LAYOUT

| TC       | 1:500 -A1<br>1:1000-A3 | issue       | CR20158        |
|----------|------------------------|-------------|----------------|
| 16.11.21 | Revision A             | Approved By | Drawing No 003 |