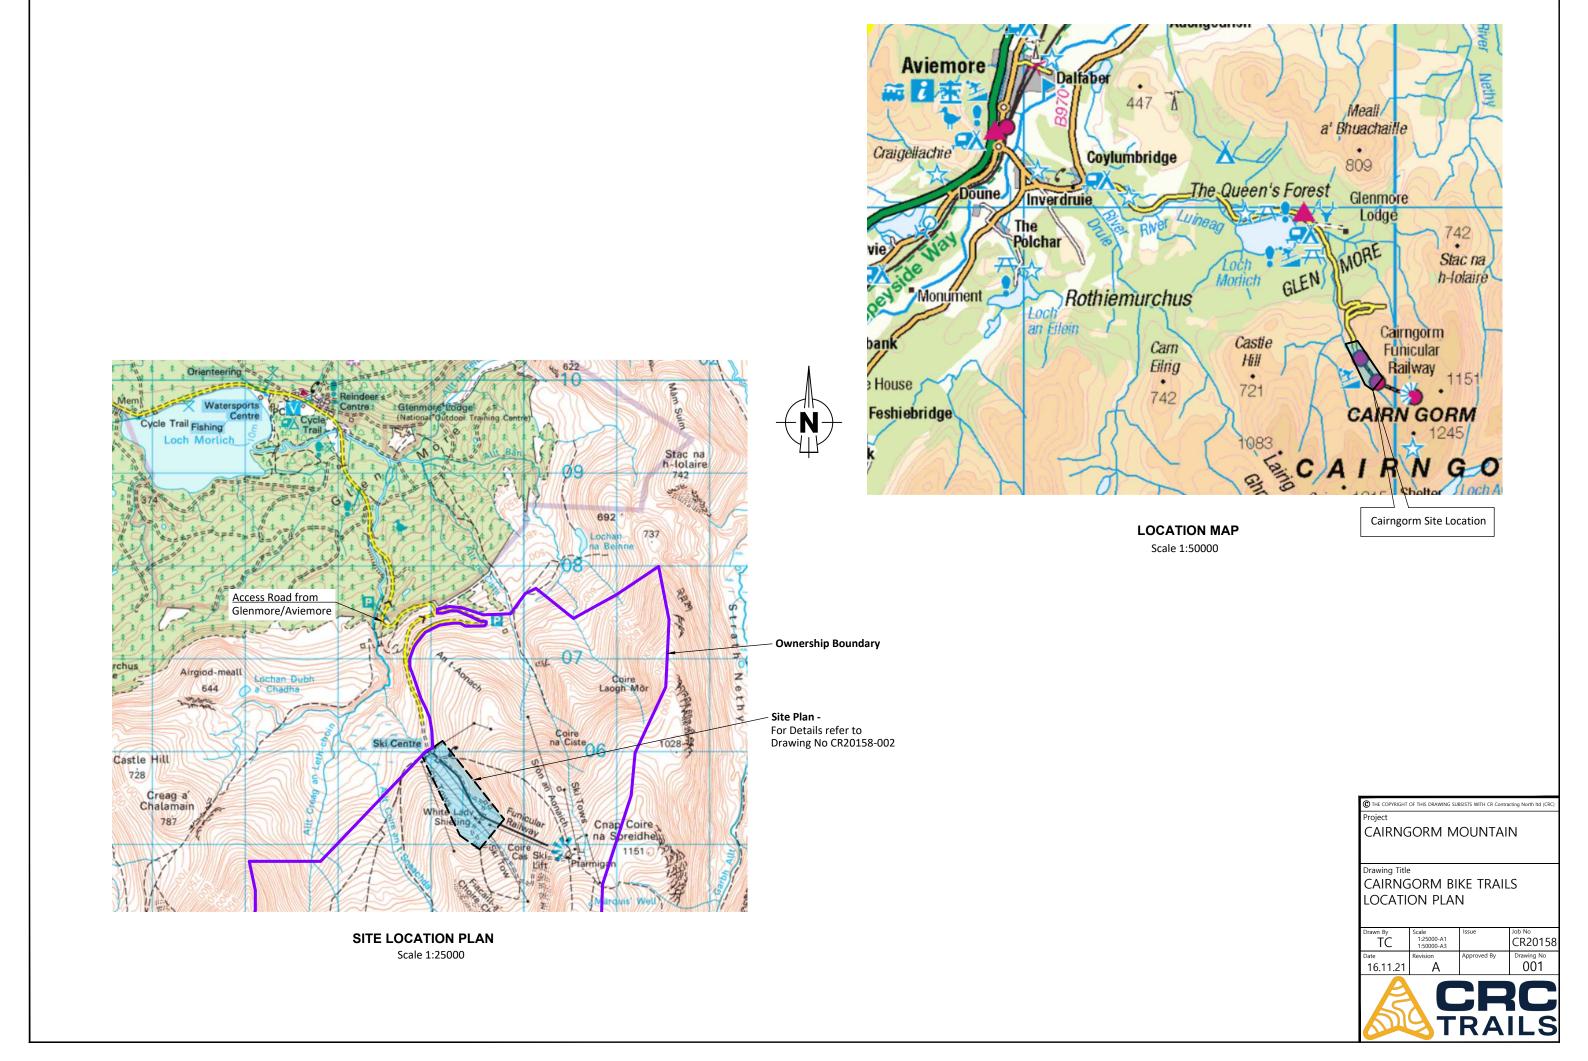

# **AGENDA ITEM 5**

APPENDIX IA

2022/0046/DET

**PLANS** 

Auchgourish Aviemore a' Bhuachaille Craigellachie -Coylumbridge 809 The Queen's Forest Glenmore Inverdruie 742 Polchar Stac na GLEN) h-lolaire Monument Rothiemurchus an Eilein Cairngorm Castle Cam Funicular Railway 1151 Hill Eilrig reshie House 721 742 Feshiebridge CAIRN GORM **LOCATION MAP** Cairngorm Site Location

Scale 1:50000

Site Plan For Details refer to
 Drawing No CR20158-002

SITE LOCATION PLAN Scale 1:5000 © THE COPPRIGHT OF THIS DRAWING SUBSISTS WITH CR Contracting North Itd (CRC)

Project

CAIRNGORM MOUNTAIN

Drawing Title

CAIRNGORM BIKE TRAILS

LOCATION PLAN

Drawn By Scale 1:5000-A1 1:10000-A3 CR20158

Date Revision Approved By Drawing No 001