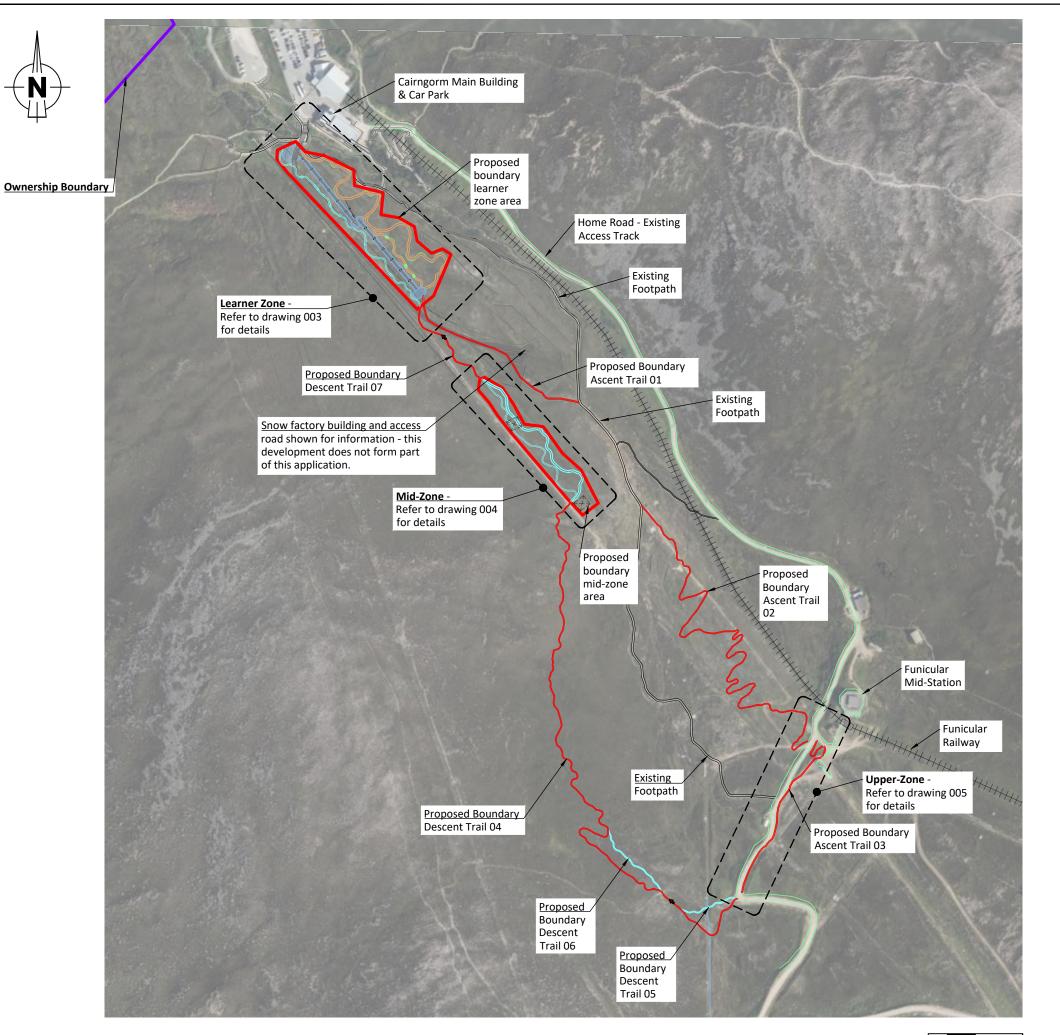

#### **PROPOSED BOUNDARY AREAS** TRAIL NAME **LENGTH** AREA - 240m Length • ASCENT TRAIL 01 - 0.04 Ha **ASCENT TRAIL 02** - 650m Length - 0.1 Ha **ASCENT TRAIL 03** - 250m Length - 0.04 Ha DESCENT TRAIL 04 - 694m Length - 0.1 Ha **DESCENT TRAIL 05** - 0.012 Ha - 75m Length **DESCENT TRAIL 06** - 100m Length - 0.015 Ha • DESCENT TRAIL 07 - 120m Length - 0.018 Ha • LEARNER ZONE AREA - 1.05 Ha • MID MOUNTAIN ZONE AREA - 0.43 Ha

#### **Trail Sections and Make Up**

For sections and details of trail construction refer to drawing 006. The 'Descent' type trails will have more of an active raised profile across the hill side. The berm detail shows the changing profile of the trail.

CAIRNGORM MOUNTAIN

TOTAL

- 1.82 Ha

Drawing Title
CAIRNGORM BIKE TRAILS OVERALL TRAIL PLAN

| TC            | Scale<br>1:2000-A1<br>1:4000-A3 | Issue       | CR20158        |  |
|---------------|---------------------------------|-------------|----------------|--|
| Date 16.11.21 | Revision A                      | Approved By | Drawing No 002 |  |

### PROPOSED BOUNDARY AREAS

TRAIL NAME

AREA

• LEARNER ZONE AREA

- 1.05 Ha

Snow factory access road shown for information - this development does not form part of this application.

Descent Trail 04

PROPOSED BOUNDARY AREAS

TRAIL NAME

AREA

MID MOUNTAIN ZONE AREA

- 0.43 Ha