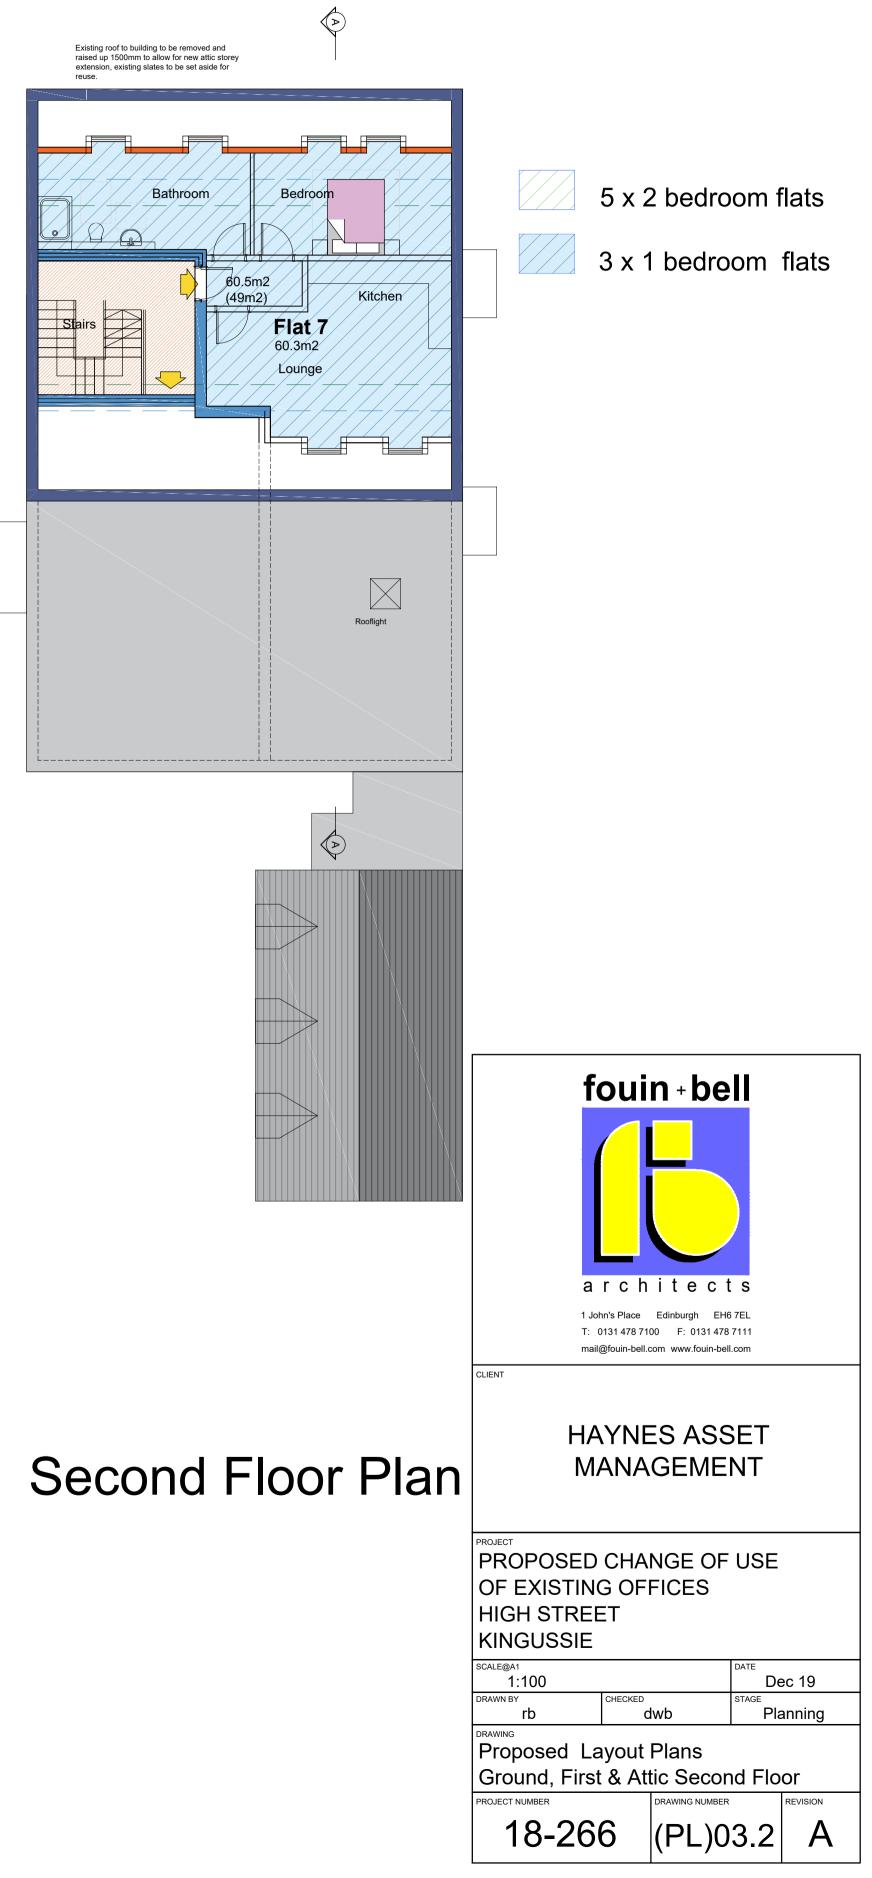

| Schedule |        |         |   |  |  |
|----------|--------|---------|---|--|--|
| Flat No. | m2     | Bed Nos | - |  |  |
| Flat 1   | 53.90  | 2       |   |  |  |
| Flat 2   | 55.30  | 2       |   |  |  |
| Flat 3   | 55.00  | 2       |   |  |  |
| Flat 4   | 60.40  | 2       |   |  |  |
| Flat 5   | 55.10  | 2       |   |  |  |
| Flat 6   | 45.40  | 1       |   |  |  |
| Flat 7   | 60.30  | 1       |   |  |  |
| Flat 8   | 39.8   | 1       |   |  |  |
| Totals   | 425.20 | 13      |   |  |  |