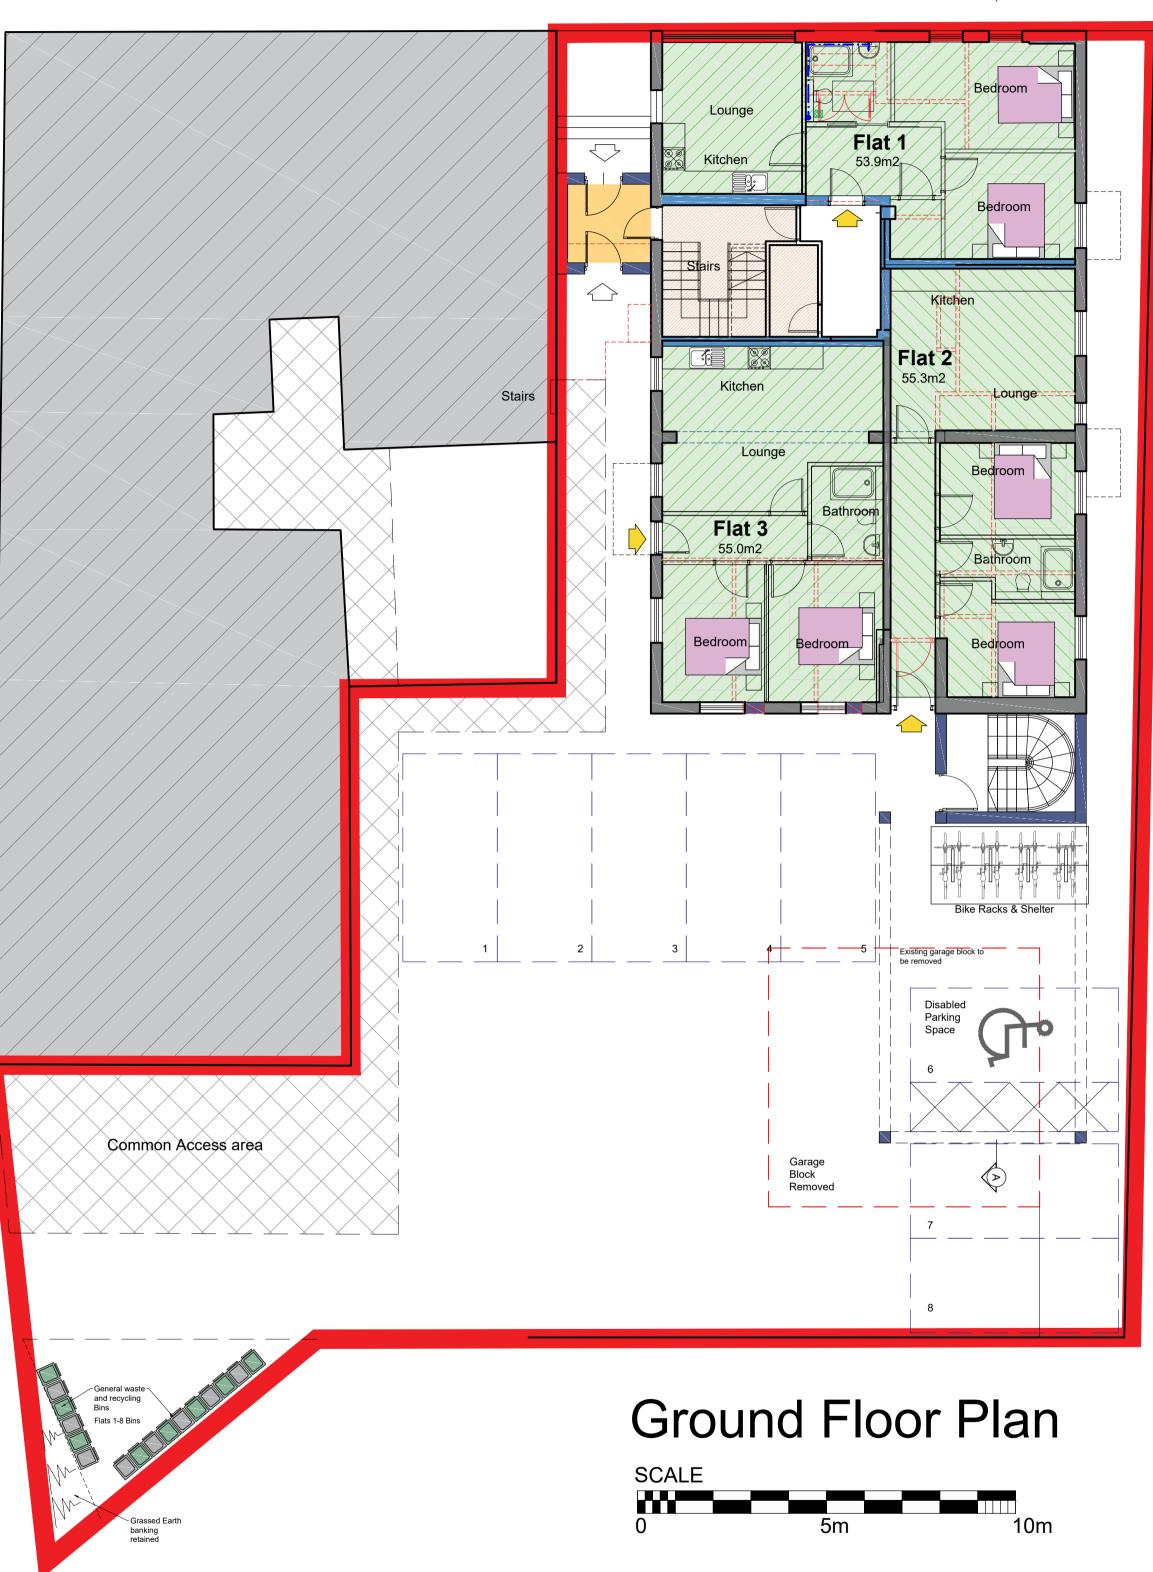

10m

5m

First Floor Plan

NOTE: All proprietory goods and materials are to be fitted in accordance with manufacturer's instructions, Codes of Practise and British Standards. All dimensions to be verified by the Contractor on site. Do not scale drawings, work to figured dimensions only.

| Schedule |        |         |   |  |  |
|----------|--------|---------|---|--|--|
| Flat No. | m2     | Bed Nos | - |  |  |
| Flat 1   | 53.90  | 2       |   |  |  |
| Flat 2   | 55.30  | 2       |   |  |  |
| Flat 3   | 55.00  | 2       |   |  |  |
| Flat 4   | 60.40  | 2       |   |  |  |
| Flat 5   | 55.10  | 2       |   |  |  |
| Flat 6   | 45.40  | 1       |   |  |  |
| Flat 7   | 60.30  | 1       |   |  |  |
| Flat 8   | 39.8   | 1       |   |  |  |
| Totals   | 425.20 | 13      |   |  |  |

| NOTE:<br>All proprietory goods and materials are to be fitted in accordance<br>with manufacturer's instructions, Codes of Practise and British Standards.<br>All dimensions to be verified by the Contractor on site.<br>Do not scale drawings, work to figured dimensions only. |                                   |          |  |  |  |
|----------------------------------------------------------------------------------------------------------------------------------------------------------------------------------------------------------------------------------------------------------------------------------|-----------------------------------|----------|--|--|--|
| This drawing remains the Copyright of Fouin+Bell Architects Ltd. and may not be reproduced in whole or in any part without prior written permission.                                                                                                                             |                                   |          |  |  |  |
| REVISION / DESCRIPTION / DATE                                                                                                                                                                                                                                                    |                                   |          |  |  |  |
| Α                                                                                                                                                                                                                                                                                | Planning amendments after pre-app | 21.01.20 |  |  |  |
| В                                                                                                                                                                                                                                                                                | Bin storage area banking shown    | 24.02.20 |  |  |  |
|                                                                                                                                                                                                                                                                                  |                                   |          |  |  |  |