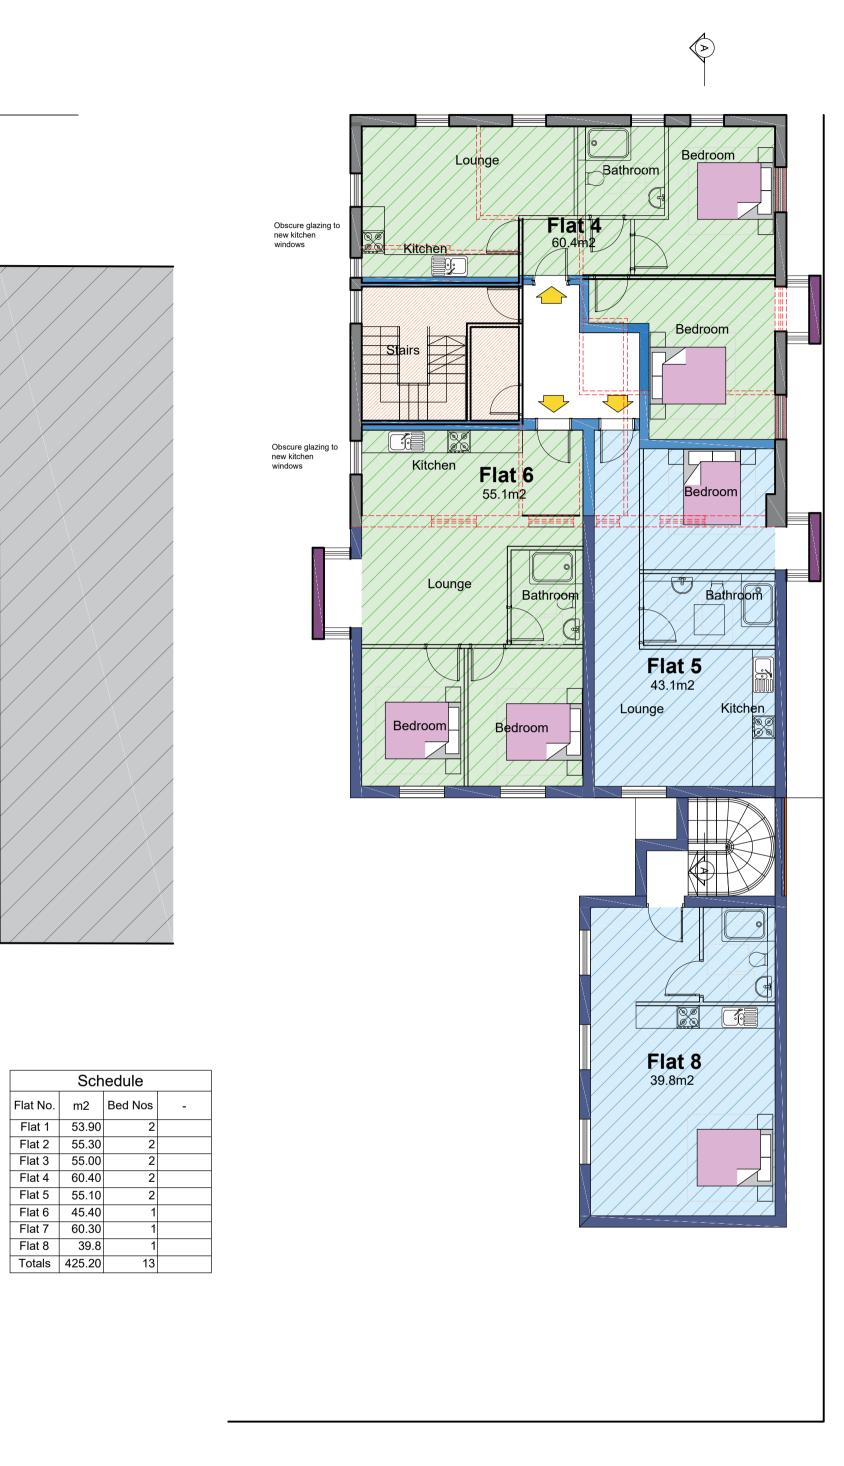

| Schedule |        |         |   |  |  |
|----------|--------|---------|---|--|--|
| Flat No. | m2     | Bed Nos | - |  |  |
| Flat 1   | 53.90  | 2       |   |  |  |
| Flat 2   | 55.30  | 2       |   |  |  |
| Flat 3   | 55.00  | 2       |   |  |  |
| Flat 4   | 60.40  | 2       |   |  |  |
| Flat 5   | 55.10  | 2       |   |  |  |
| Flat 6   | 45.40  | 1       |   |  |  |
| Flat 7   | 60.30  | 1       |   |  |  |
| Flat 8   | 39.8   | 1       |   |  |  |
| Totals   | 425.20 | 13      |   |  |  |