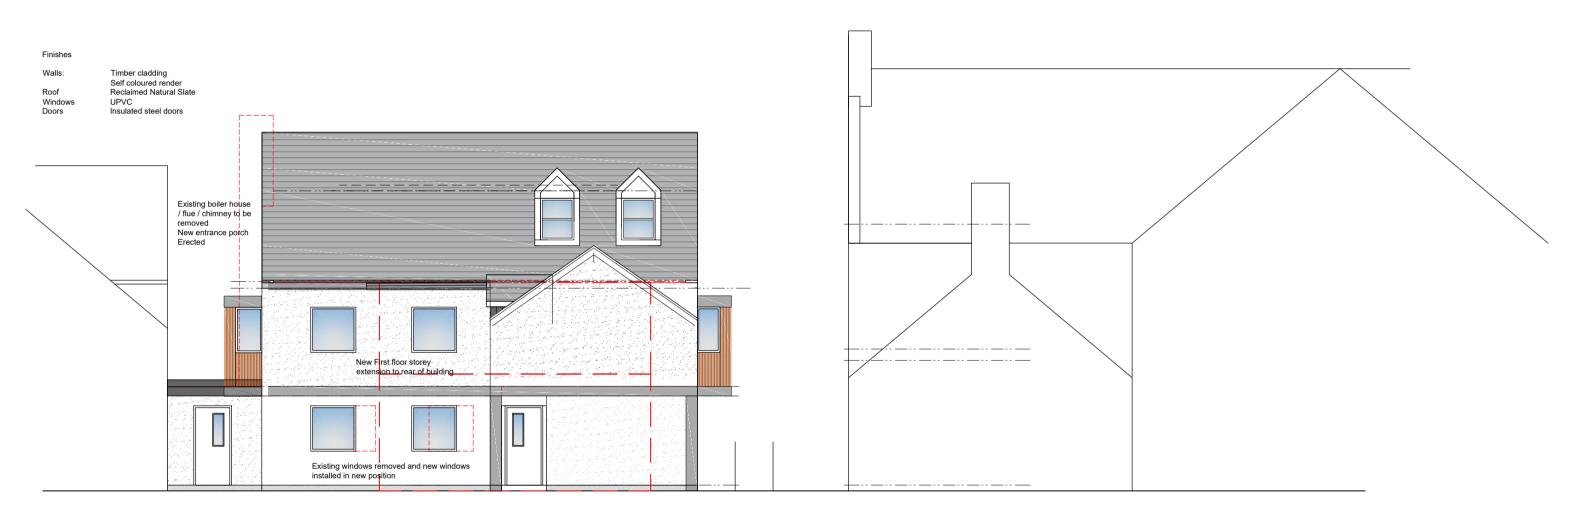

Proposed West Gable Elevation

Proposed Rear Elevation

SCALE 0 5m

Proposed East Gable Elevation

| NOTE:<br>All proprietory goods and materials are to be fitted in accordance<br>with manufacturer's instructions, Codes of Practise and British Standards.<br>All dimensions to be verified by the Contractor on site.<br>Do not scale drawings, work to figured dimensions only. |                                   |          |  |  |
|----------------------------------------------------------------------------------------------------------------------------------------------------------------------------------------------------------------------------------------------------------------------------------|-----------------------------------|----------|--|--|
| This drawing remains the Copyright of Fouin+Bell Architects Ltd. and may not be reproduced in whole or in any part without prior written permission.                                                                                                                             |                                   |          |  |  |
| REVISION / DESCRIPTION / DATE                                                                                                                                                                                                                                                    |                                   |          |  |  |
| А                                                                                                                                                                                                                                                                                | Planning amendments after pre-app | 21.01.20 |  |  |
|                                                                                                                                                                                                                                                                                  |                                   |          |  |  |
|                                                                                                                                                                                                                                                                                  |                                   |          |  |  |