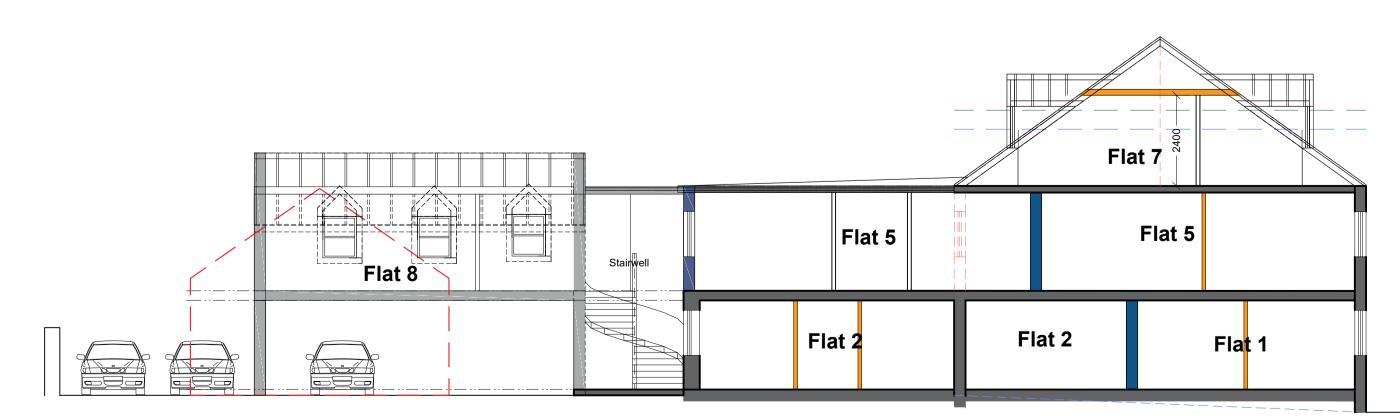

Proposed Rear Elevation

Proposed Rear Elevation

SCALE

Proposed Section AA

This drawing remains the Copyright of Fouin+Bell Architects Ltd. and may not be reproduced in whole or in any part without prior written permission. REVISION / DESCRIPTION / DATE

| Schedule |        |         |   |  |  |
|----------|--------|---------|---|--|--|
| Flat No. | m2     | Bed Nos | - |  |  |
| Flat 1   | 53.90  | 2       |   |  |  |
| Flat 2   | 55.30  | 2       |   |  |  |
| Flat 3   | 55.00  | 2       |   |  |  |
| Flat 4   | 60.40  | 2       |   |  |  |
| Flat 5   | 55.10  | 2       |   |  |  |
| Flat 6   | 45.40  | 1       |   |  |  |
| Flat 7   | 60.30  | 1       |   |  |  |
| Flat 8   | 39.8   | 1       |   |  |  |
| Totals   | 425.20 | 13      |   |  |  |