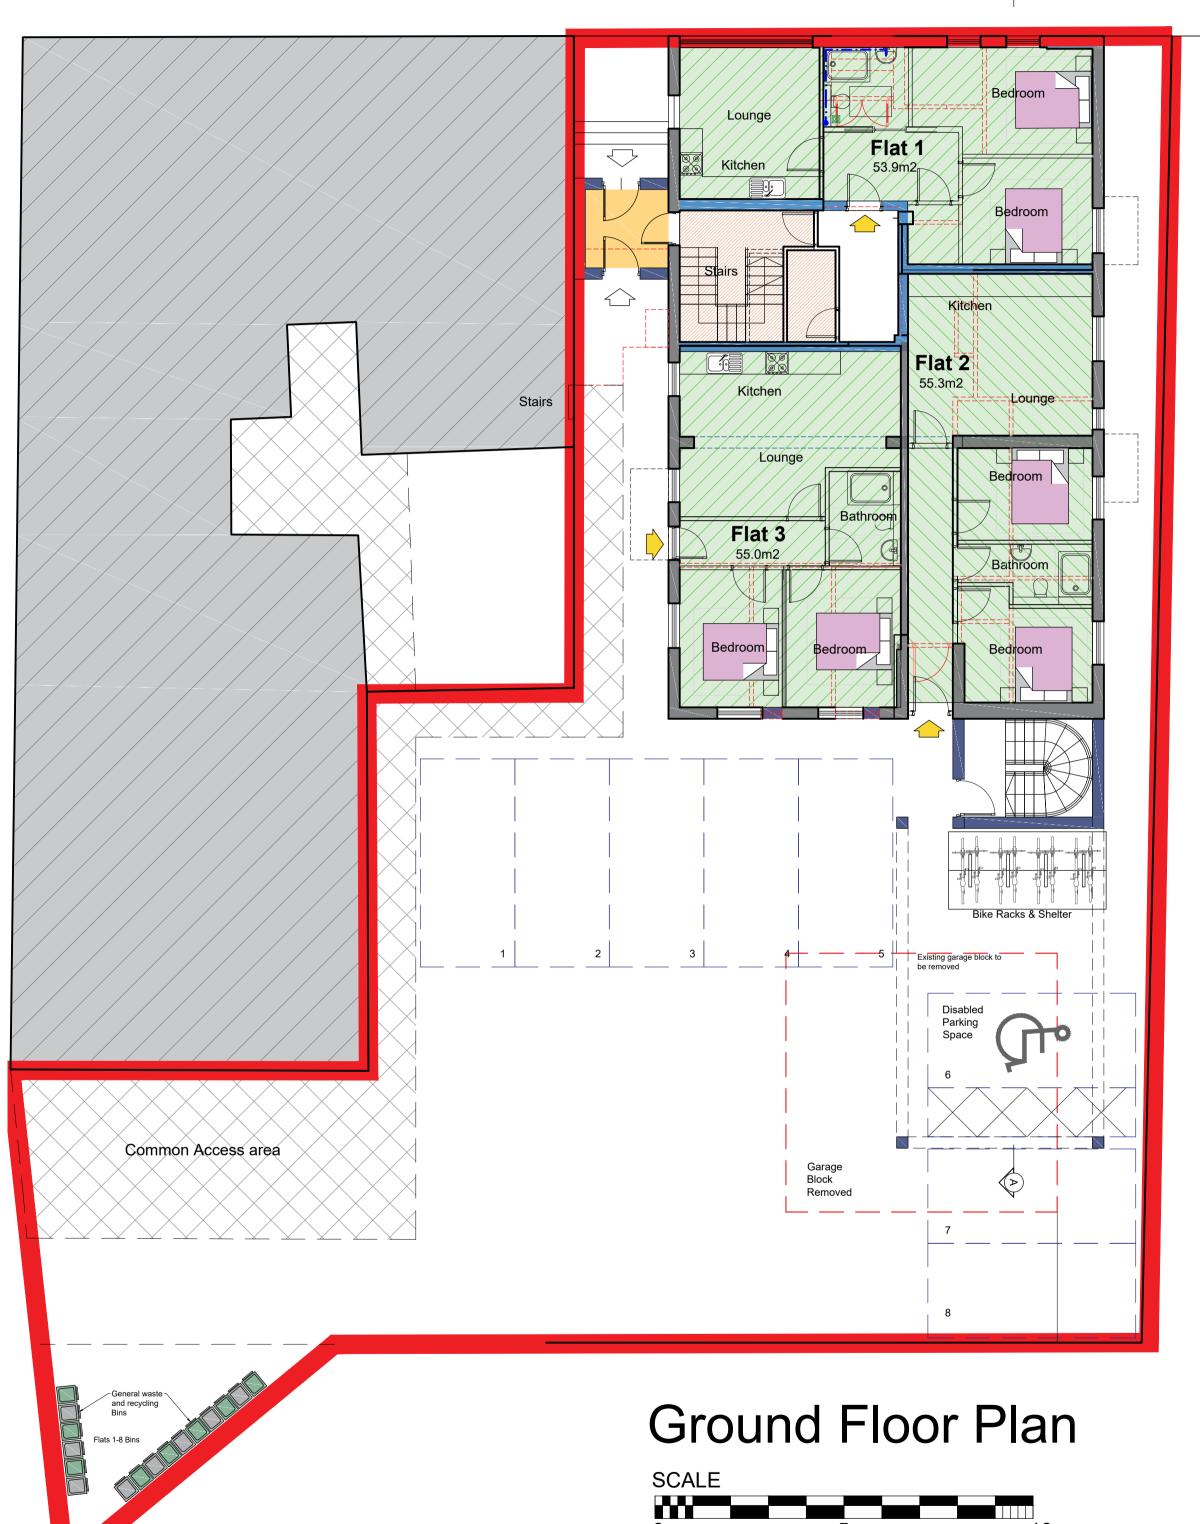

10m

5m

First Floor Plan

NOTE: All proprietory goods and materials are to be fitted in accordance with manufacturer's instructions, Codes of Practise and British Standards. All dimensions to be verified by the Contractor on site. Do not scale drawings, work to figured dimensions only.

| Schedule |        |         |   |  |  |
|----------|--------|---------|---|--|--|
| Flat No. | m2     | Bed Nos | - |  |  |
| Flat 1   | 53.90  | 2       |   |  |  |
| Flat 2   | 55.30  | 2       |   |  |  |
| Flat 3   | 55.00  | 2       |   |  |  |
| Flat 4   | 60.40  | 2       |   |  |  |
| Flat 5   | 55.10  | 2       |   |  |  |
| Flat 6   | 45.40  | 1       |   |  |  |
| Flat 7   | 60.30  | 1       |   |  |  |
| Flat 8   | 39.8   | 1       |   |  |  |
| Totals   | 425.20 | 13      |   |  |  |