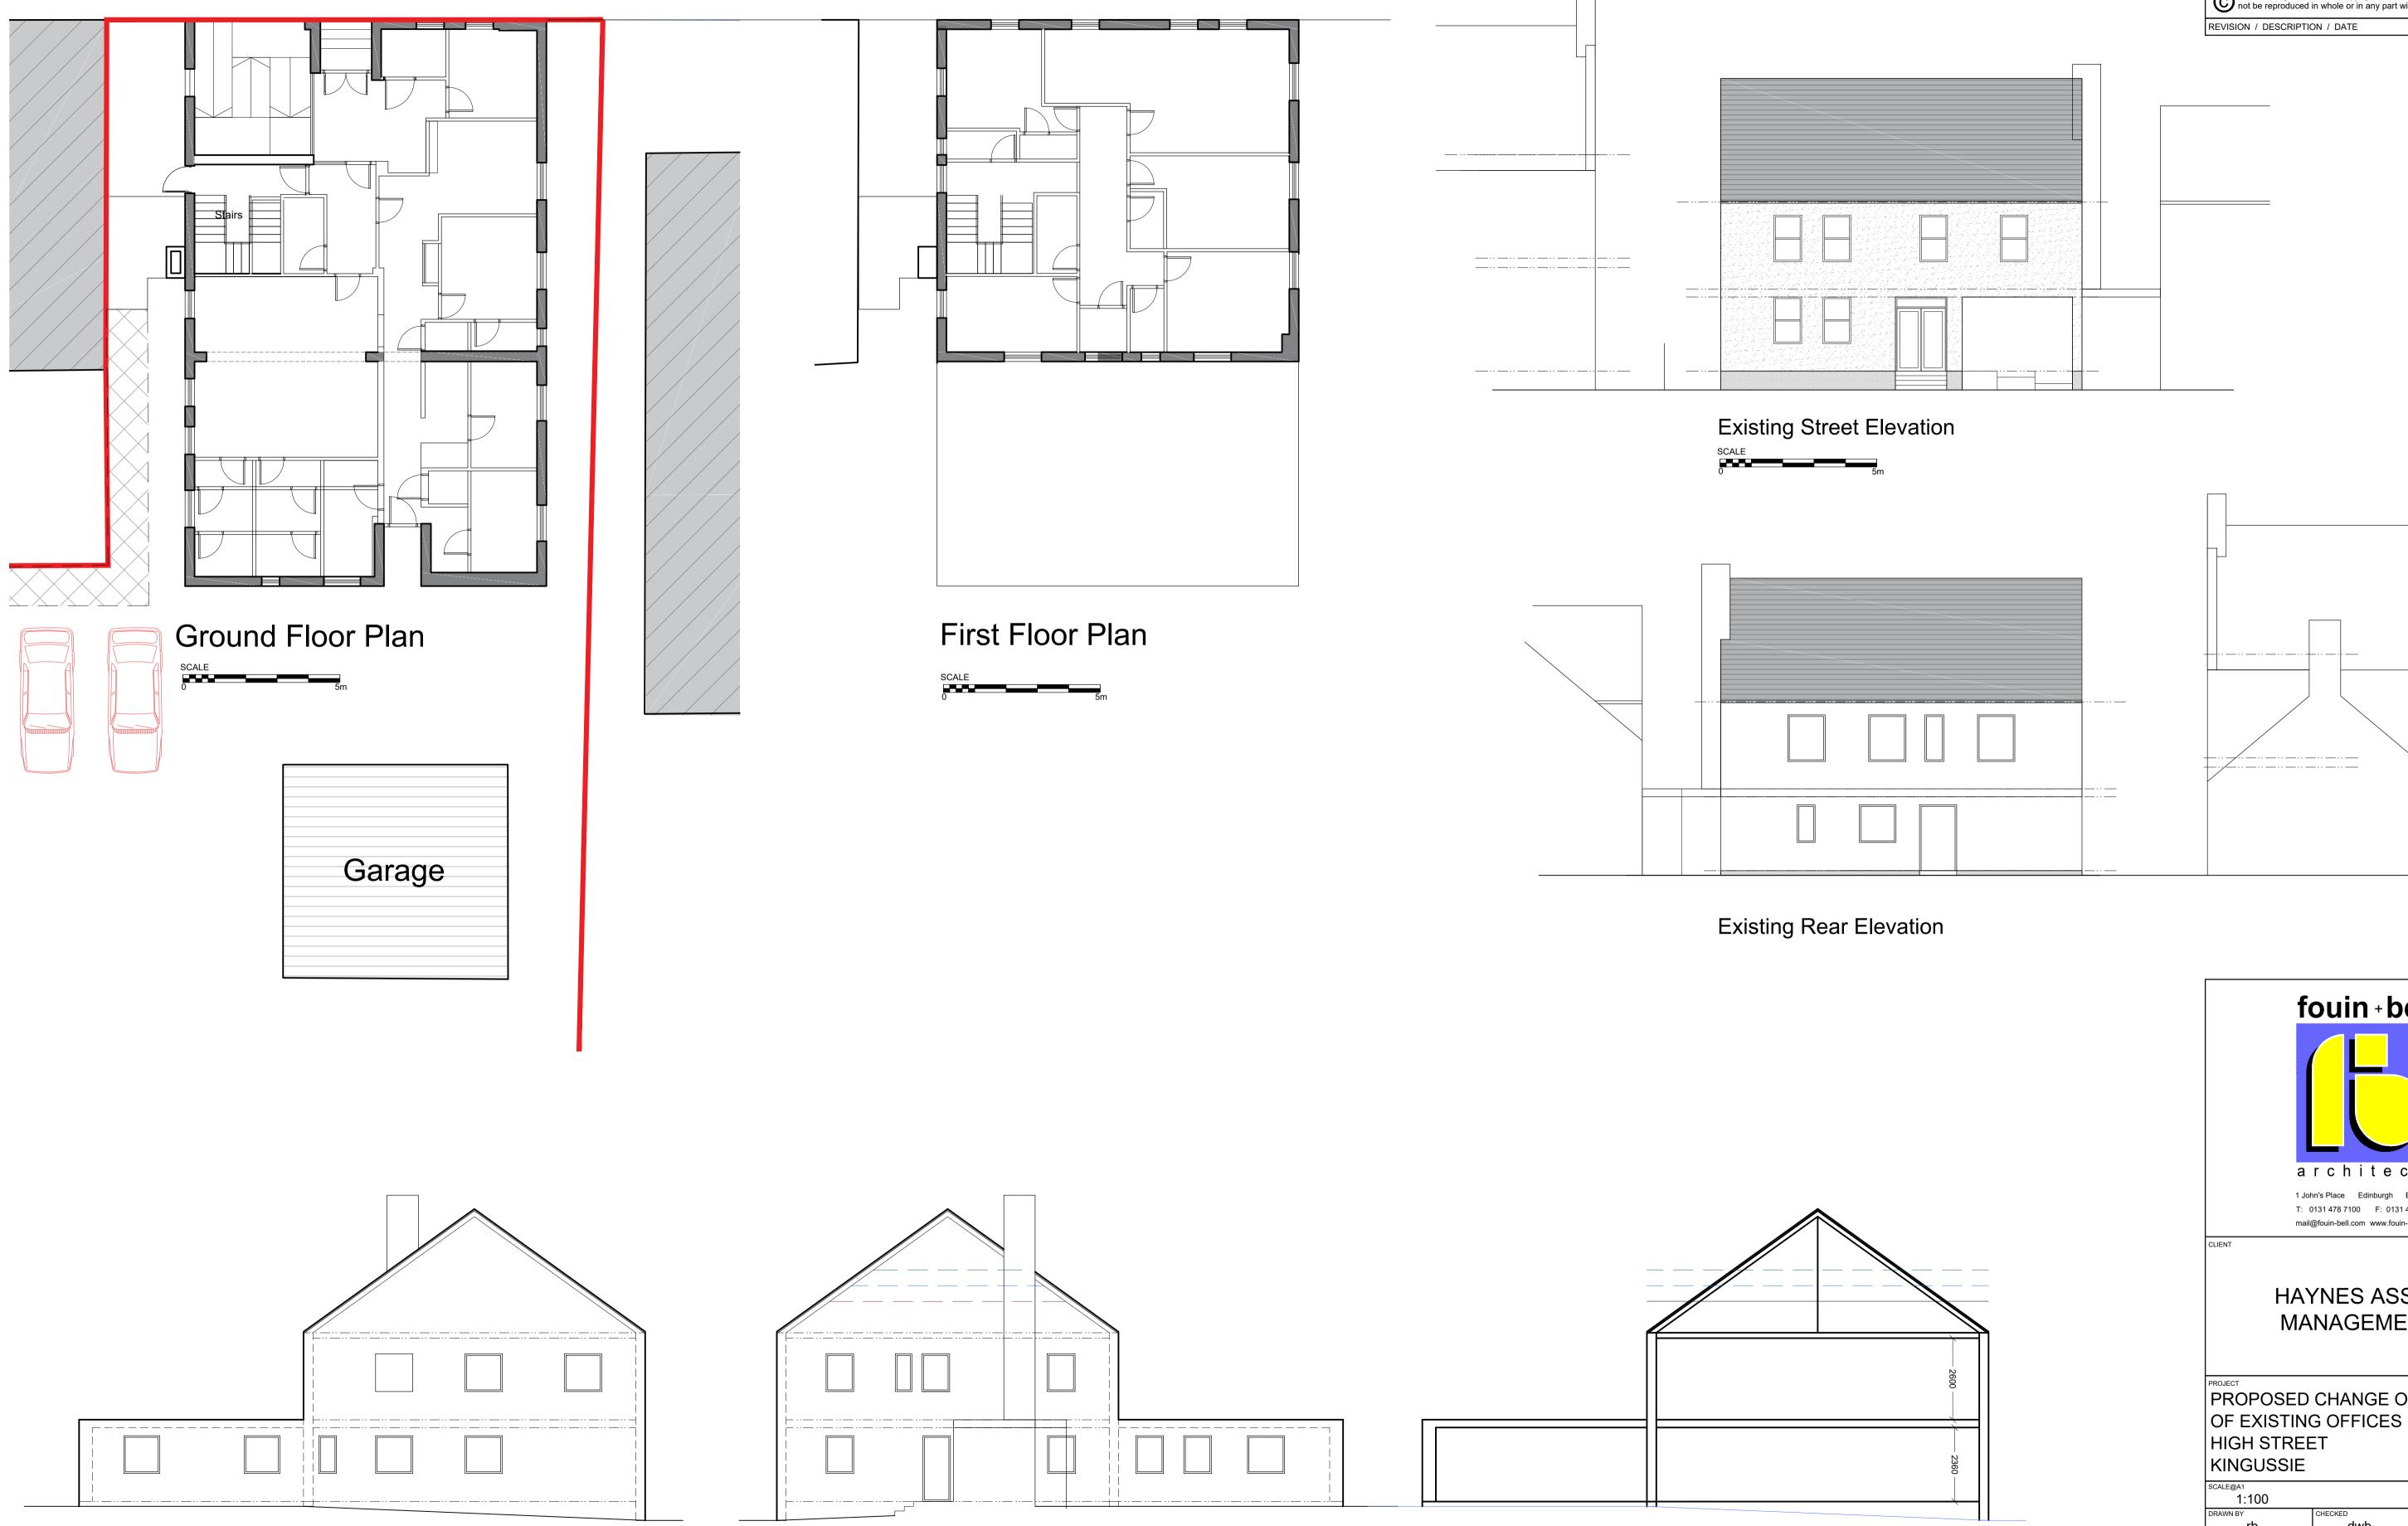

#### PLANS

Existing West Gable Elevation

Existing East Gable Elevation

**Existing Section** 

C This drawing remains the Copyright of Fouin+Bell Architects Ltd. and may not be reproduced in whole or in any part without prior written permission.

| fouin + bell                                                                            |                |                                        |  |  |  |
|-----------------------------------------------------------------------------------------|----------------|----------------------------------------|--|--|--|
| CLIENT<br>HAYNES ASSET<br>MANAGEMENT                                                    |                |                                        |  |  |  |
| PROJECT<br>PROPOSED CHANGE OF USE<br>OF EXISTING OFFICES<br>HIGH STREET<br>KINGUSSIE    |                |                                        |  |  |  |
| SCALE@A1<br>1:100<br>DRAWN BY<br>rb<br>DRAWING                                          | checked<br>dwb | DATE<br>Sept 2018<br>STAGE<br>Planning |  |  |  |
| Existing Ground & First Floor Plans<br>Existing Elevations PROJECT NUMBER 18-266 (PL)01 |                |                                        |  |  |  |