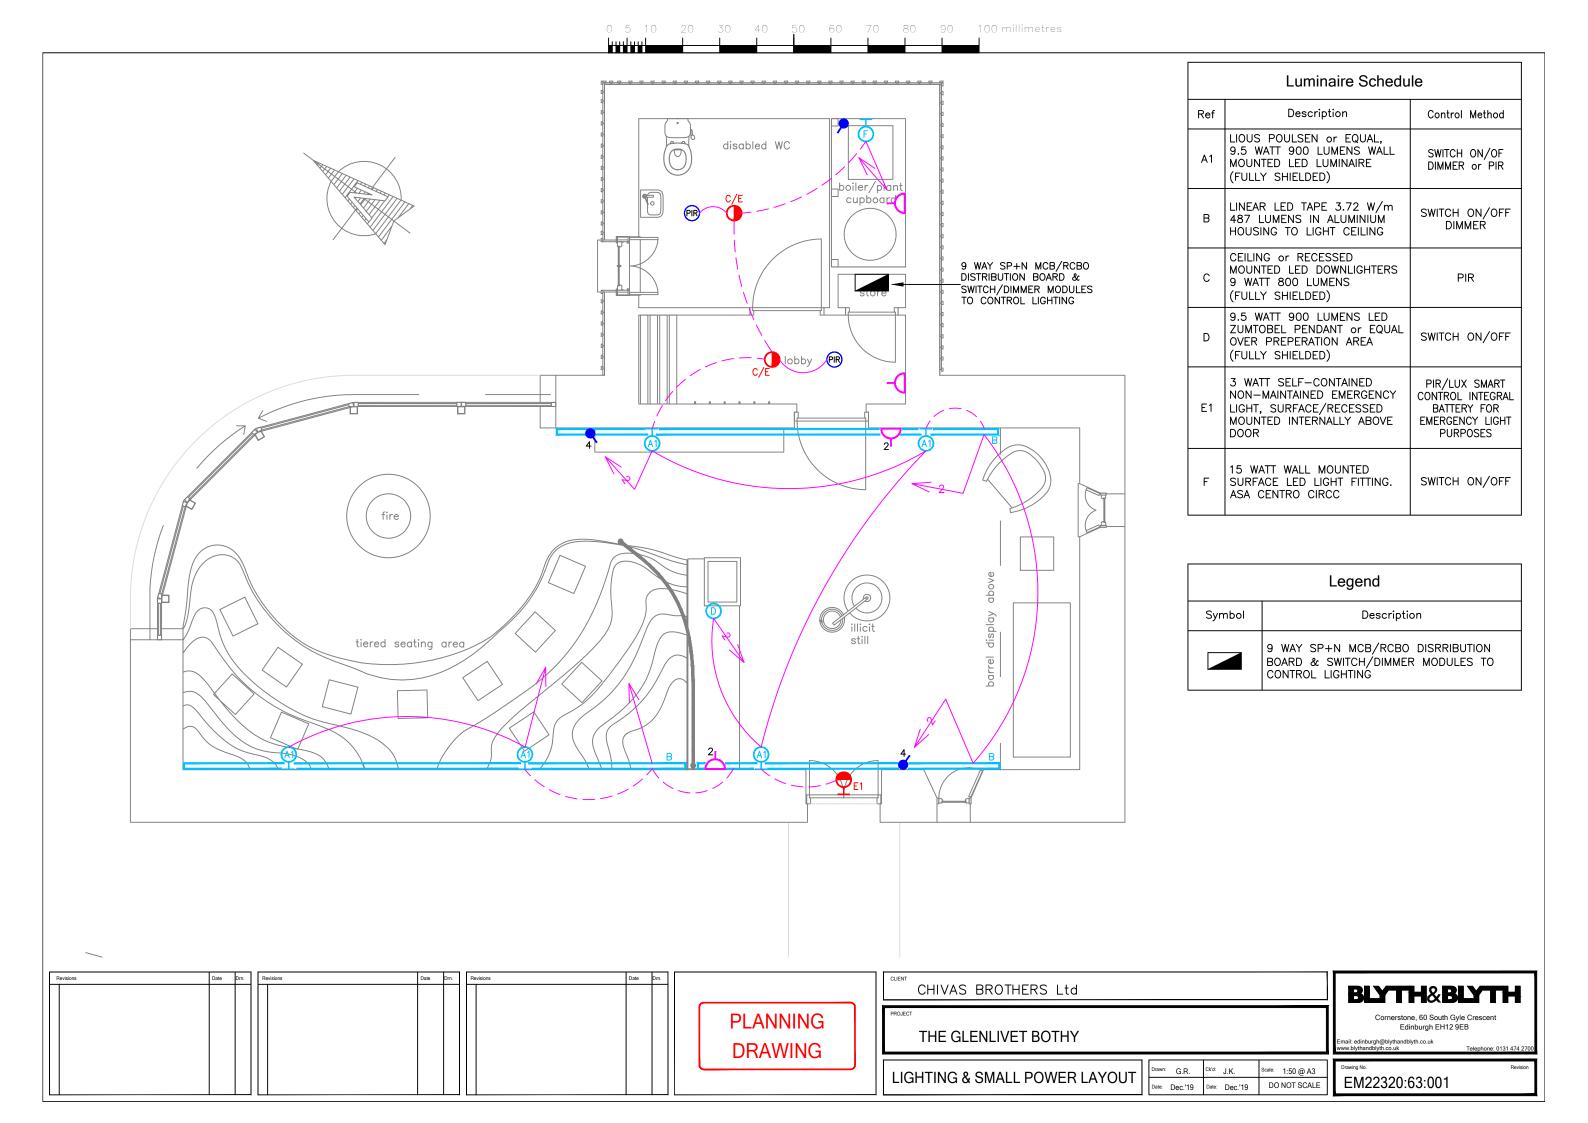

## NORR Consultants Limited. An Ingenium International Company

5 Longman Road Inverness IV1 1RY Scotland, UK norr.com

| Drawn<br>RM | Date 01/04/2020 |
|-------------|-----------------|
| Checked     | Date            |
| MF          | 01/04/2020      |

Project Name

The Glenlivet Tasting Lodge

Drawing Title

Proposed Plan

1:50 @ A3

Sheet Status PLANNING

Project No. IAIV18-0015

Drawing No.

A101

Rev.

North Elevation - Scale 1:100

East Elevation - Scale 1:100

South Elevation - Scale 1:100

West Elevation - Scale 1:100

 
 27/01/20
 Notes added highlighting proposed materials.
 A
 RM
 MF

 02/04/20
 Updated to reflect design changes.
 B
 RM
 MF
 This drawing has been prepared solely for the use of:
Chivas Brothers Ltd.
and there are no representations of any kind made by
NORR Consultants Limited to any party with whom NORR
Consultants Limited has not entered into a contract. This drawing must not be used, reproduced or revised without written permission. This drawing shall not be used for construction purposes until the "CONSTRUCTION" status appears under the Sheet Status. Constructors must only work to figured dimensions which are to be checked on site. Do not scale from hard copy drawings. Keyplan North Arrow Detail Symbol NORR NORR Consultants Limited.
An Ingenium International Company 5 Longman Road Inverness IV1 1RY Scotland, UK norr.com Drawn 23/01/2020 Checked 23/01/2020 Scale 1:100 @ A1 Chivas Brothers Ltd. The Glenlivet Tasting Lodge Drawing Title **Proposed Elevations** Sheet Status PLANNING Project No. IAIV18-0015