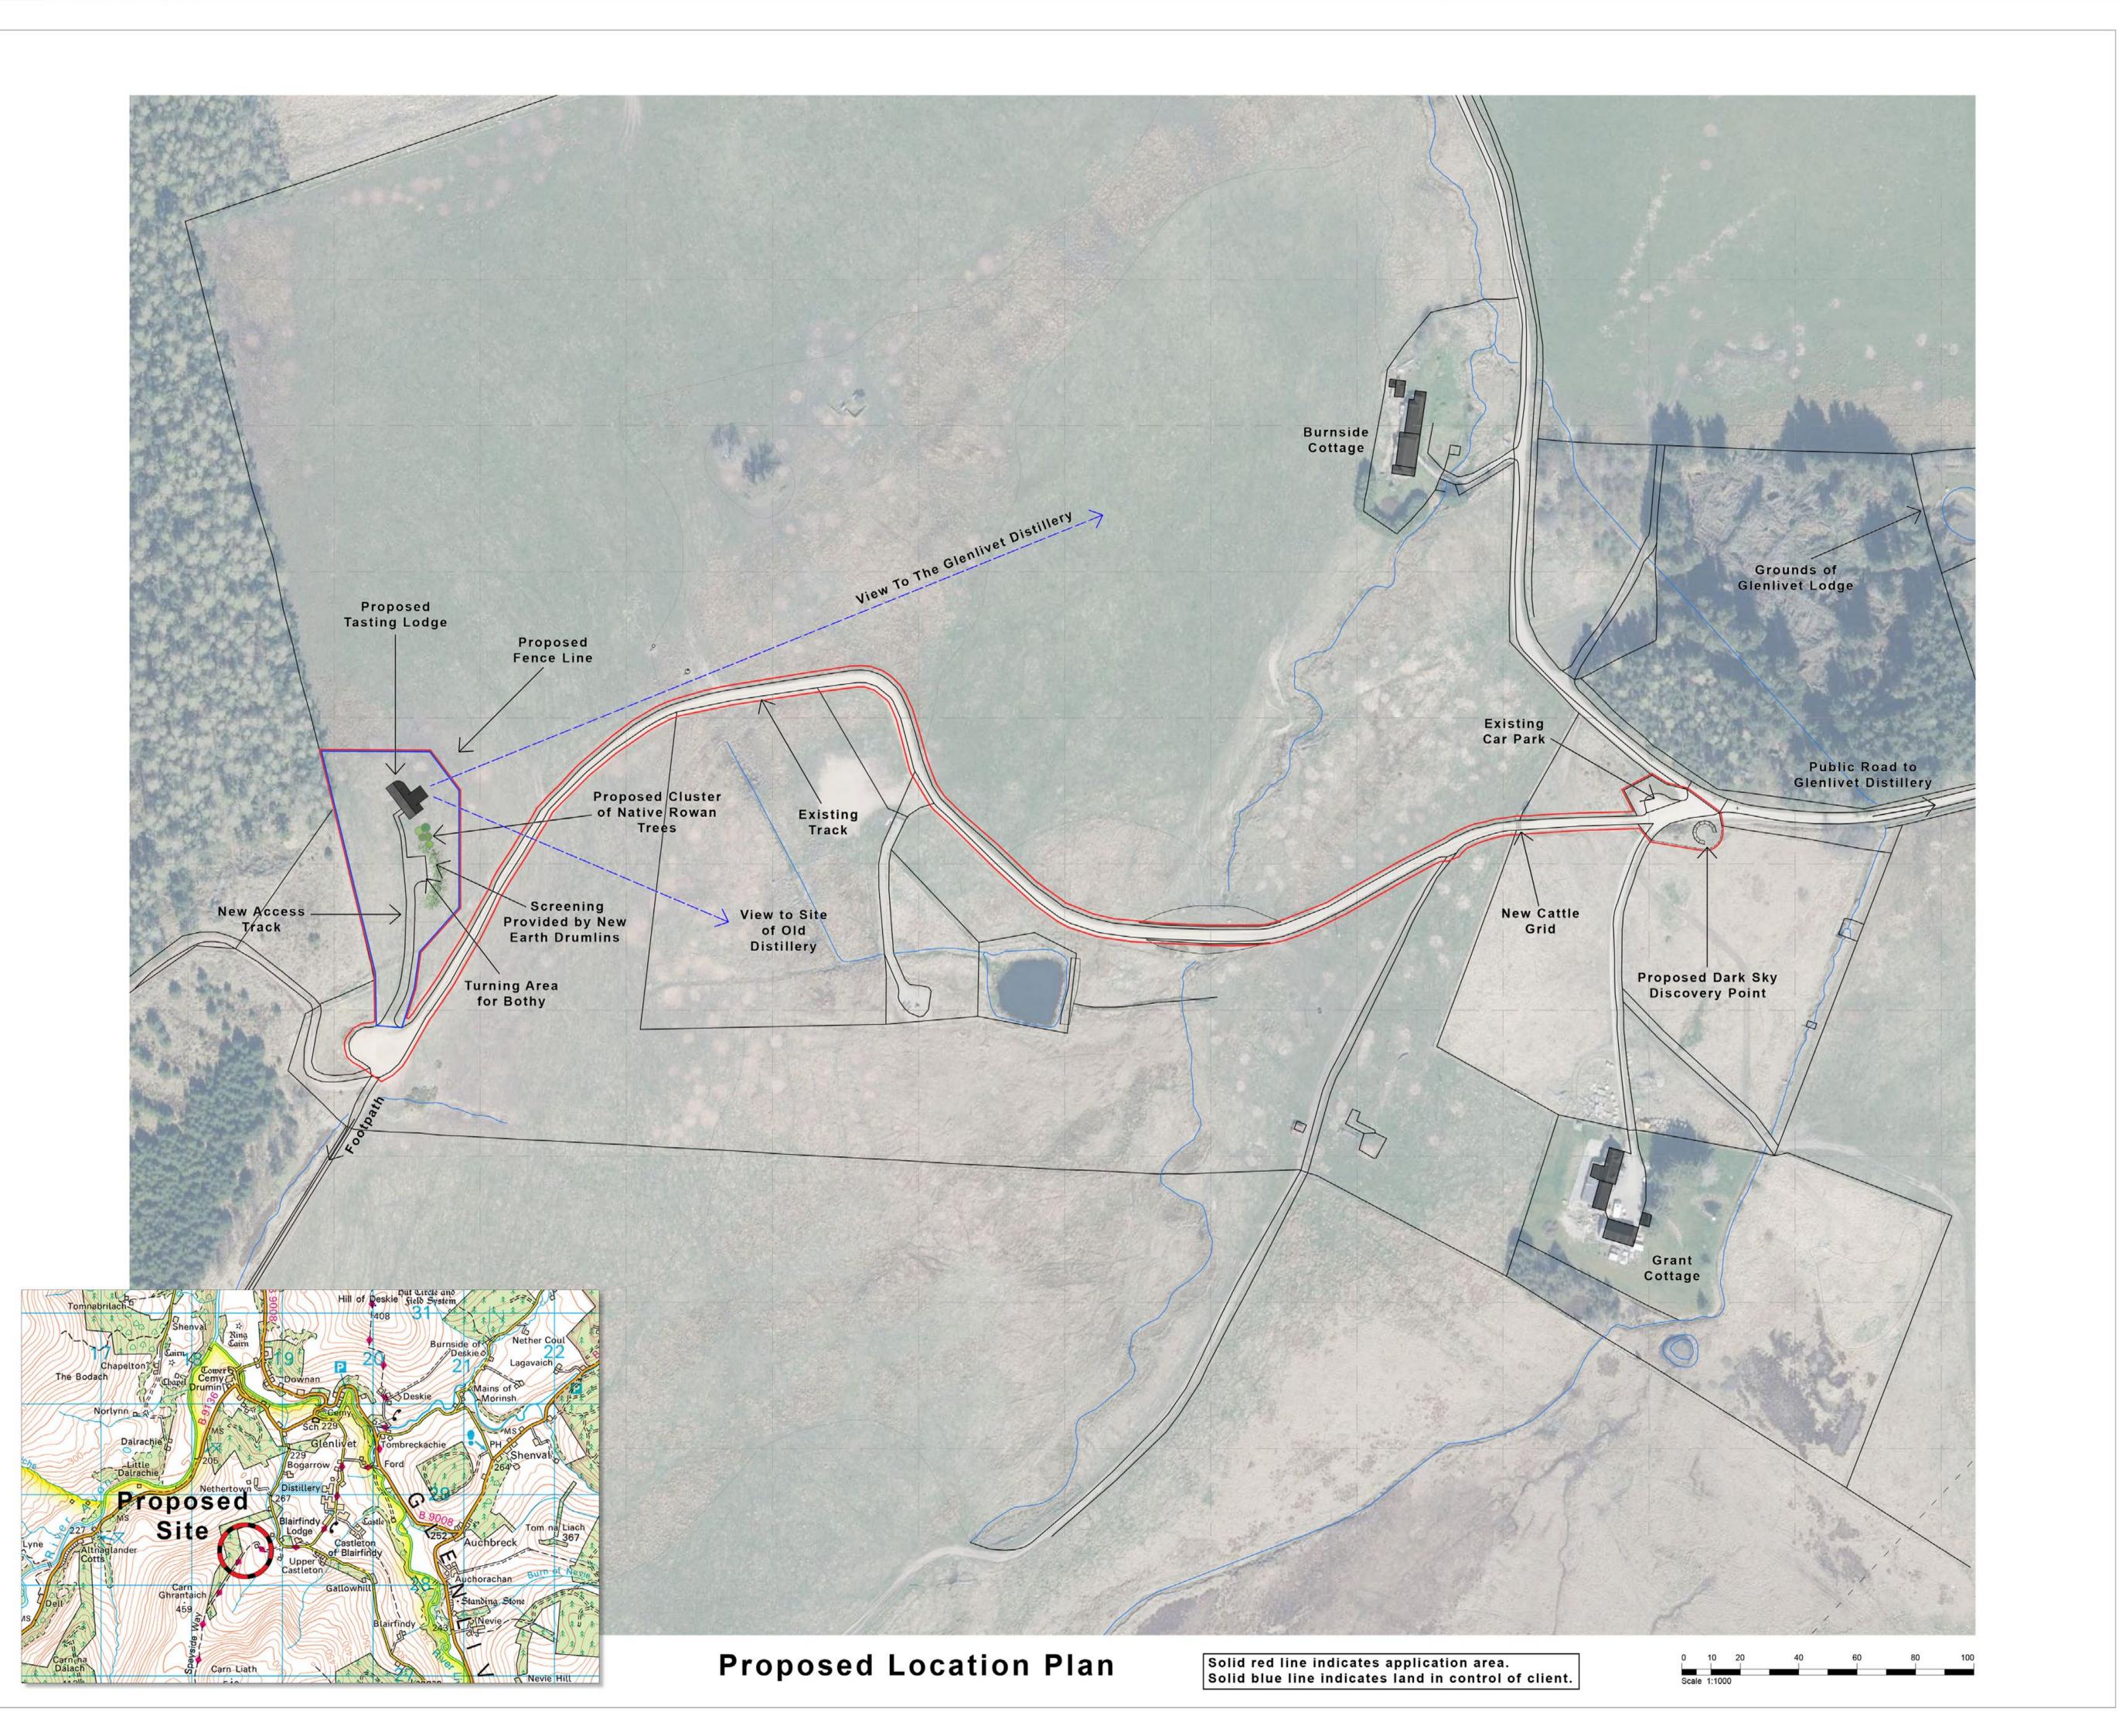

23/01/2020 Date 23/01/2020 Checked Scale

Chivas Brothers Ltd.

1:1000 @ A1

The Glenlivet Tasting Lodge

Drawing Title

**Proposed Location Plan** 

Sheet Status

**PLANNING** 

IAIV18-0015

Drawing No.

A103

This drawing has been prepared solely for the use of Chivas Brothers Ltd.

and there are no representations of any kind made by NORR Consultants Limited to any party with whom NORR Consultants Limited has not entered into a contract