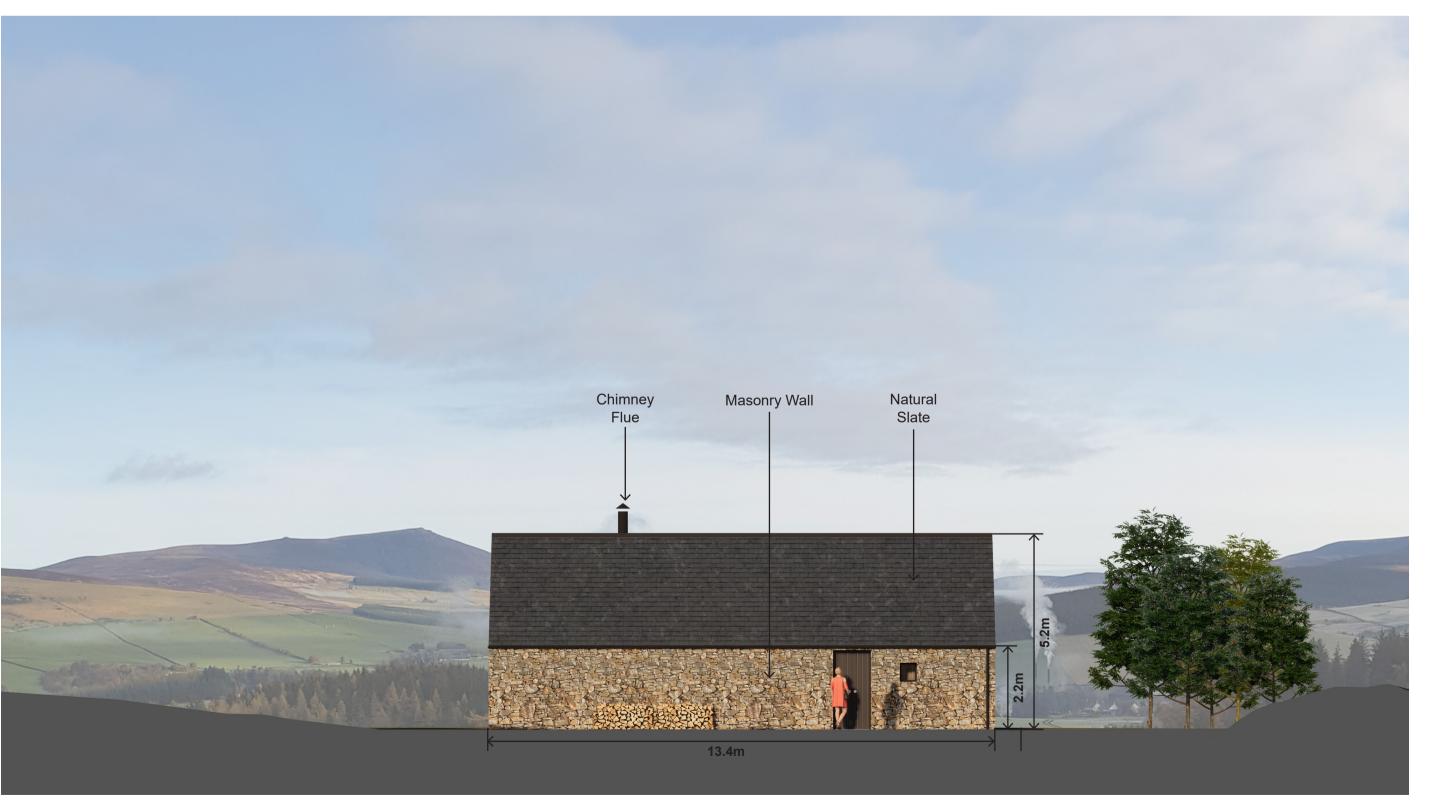

A101

Rev.

North Elevation - Scale 1:100

East Elevation - Scale 1:100

South Elevation - Scale 1:100

West Elevation - Scale 1:100

 
 27/01/20
 Notes added highlighting proposed materials.
 A
 RM
 MF

 02/04/20
 Updated to reflect design changes.
 B
 RM
 MF
 This drawing has been prepared solely for the use of:
Chivas Brothers Ltd.
and there are no representations of any kind made by
NORR Consultants Limited to any party with whom NORR
Consultants Limited has not entered into a contract. This drawing must not be used, reproduced or revised without written permission. This drawing shall not be used for construction purposes until the "CONSTRUCTION" status appears under the Sheet Status. Constructors must only work to figured dimensions which are to be checked on site. Do not scale from hard copy drawings. Keyplan North Arrow Detail Symbol NORR NORR Consultants Limited.
An Ingenium International Company 5 Longman Road Inverness IV1 1RY Scotland, UK norr.com Drawn 23/01/2020 Checked 23/01/2020 Scale 1:100 @ A1 Chivas Brothers Ltd. The Glenlivet Tasting Lodge Drawing Title **Proposed Elevations** Sheet Status PLANNING Project No. IAIV18-0015

REV DRW CHK

Drawing No.

A100

Rev.

Elevation

DATE REVISION REV DRW CHK

31/08/2020 First Issue P01 RM MF

Scale 1:50