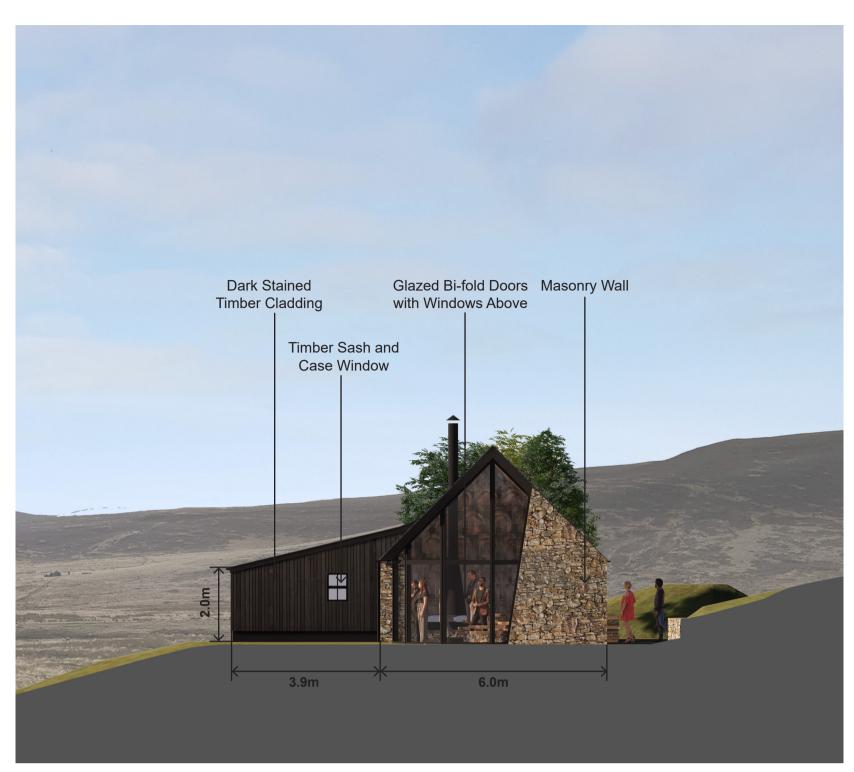

A101

Rev.

North Elevation - Scale 1:100

East Elevation - Scale 1:100

South Elevation - Scale 1:100

West Elevation - Scale 1:100

 
 27/01/20
 Notes added highlighting proposed materials.
 A
 RM
 MF

 02/04/20
 Updated to reflect design changes.
 B
 RM
 MF
 This drawing has been prepared solely for the use of:
Chivas Brothers Ltd.
and there are no representations of any kind made by
NORR Consultants Limited to any party with whom NORR
Consultants Limited has not entered into a contract. This drawing must not be used, reproduced or revised without written permission. This drawing shall not be used for construction purposes until the "CONSTRUCTION" status appears under the Sheet Status. Constructors must only work to figured dimensions which are to be checked on site. Do not scale from hard copy drawings. Keyplan North Arrow Detail Symbol NORR NORR Consultants Limited.
An Ingenium International Company 5 Longman Road Inverness IV1 1RY Scotland, UK norr.com Drawn 23/01/2020 Checked 23/01/2020 Scale 1:100 @ A1 Chivas Brothers Ltd. The Glenlivet Tasting Lodge Drawing Title **Proposed Elevations** Sheet Status PLANNING Project No. IAIV18-0015