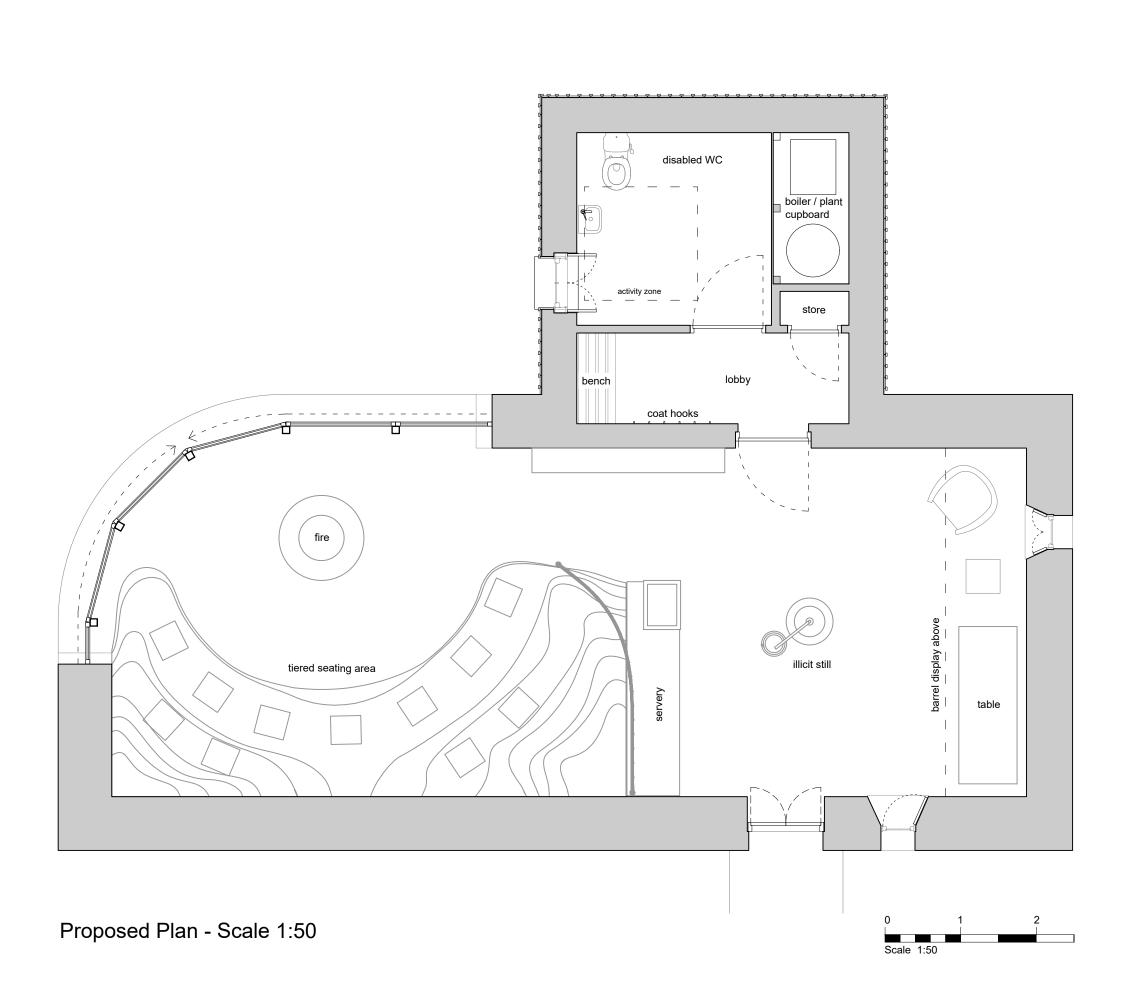

Project Name

The Glenlivet Tasting Lodge

Drawing Title

Proposed Plan

1:50 @ A3

Sheet Status PLANNING

Project No. IAIV18-0015

Drawing No.

A101

Rev.

North Elevation - Scale 1:100

East Elevation - Scale 1:100

South Elevation - Scale 1:100

West Elevation - Scale 1:100

 
 27/01/20
 Notes added highlighting proposed materials.
 A
 RM
 MF

 02/04/20
 Updated to reflect design changes.
 B
 RM
 MF
 This drawing has been prepared solely for the use of:
Chivas Brothers Ltd.
and there are no representations of any kind made by
NORR Consultants Limited to any party with whom NORR
Consultants Limited has not entered into a contract. This drawing must not be used, reproduced or revised without written permission. This drawing shall not be used for construction purposes until the "CONSTRUCTION" status appears under the Sheet Status. Constructors must only work to figured dimensions which are to be checked on site. Do not scale from hard copy drawings. Keyplan North Arrow Detail Symbol NORR NORR Consultants Limited.
An Ingenium International Company 5 Longman Road Inverness IV1 1RY Scotland, UK norr.com Drawn 23/01/2020 Checked 23/01/2020 Scale 1:100 @ A1 Chivas Brothers Ltd. The Glenlivet Tasting Lodge Drawing Title **Proposed Elevations** Sheet Status PLANNING Project No. IAIV18-0015