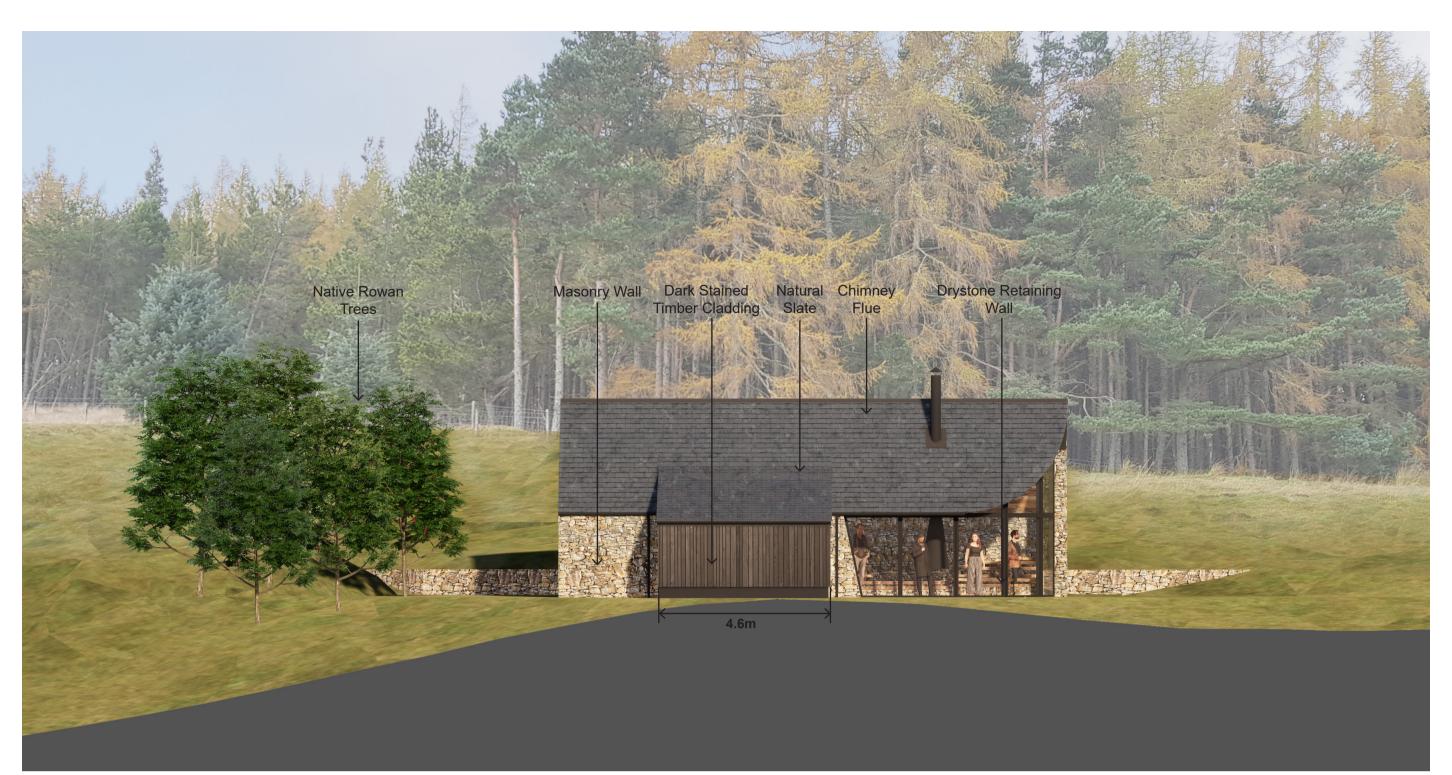

A101

Rev.

North Elevation - Scale 1:100

East Elevation - Scale 1:100

South Elevation - Scale 1:100

West Elevation - Scale 1:100

 
 27/01/20
 Notes added highlighting proposed materials.
 A
 RM
 MF

 02/04/20
 Updated to reflect design changes.
 B
 RM
 MF
 This drawing has been prepared solely for the use of:
Chivas Brothers Ltd.
and there are no representations of any kind made by
NORR Consultants Limited to any party with whom NORR
Consultants Limited has not entered into a contract. This drawing must not be used, reproduced or revised without written permission. This drawing shall not be used for construction purposes until the "CONSTRUCTION" status appears under the Sheet Status. Constructors must only work to figured dimensions which are to be checked on site. Do not scale from hard copy drawings. Keyplan North Arrow Detail Symbol NORR NORR Consultants Limited.
An Ingenium International Company 5 Longman Road Inverness IV1 1RY Scotland, UK norr.com Drawn 23/01/2020 Checked 23/01/2020 Scale 1:100 @ A1 Chivas Brothers Ltd. The Glenlivet Tasting Lodge Drawing Title **Proposed Elevations** Sheet Status PLANNING Project No. IAIV18-0015

REV DRW CHK

Drawing No.

A100

Rev.

Elevation

DATE REVISION REV DRW CHK

31/08/2020 First Issue P01 RM MF

Scale 1:50