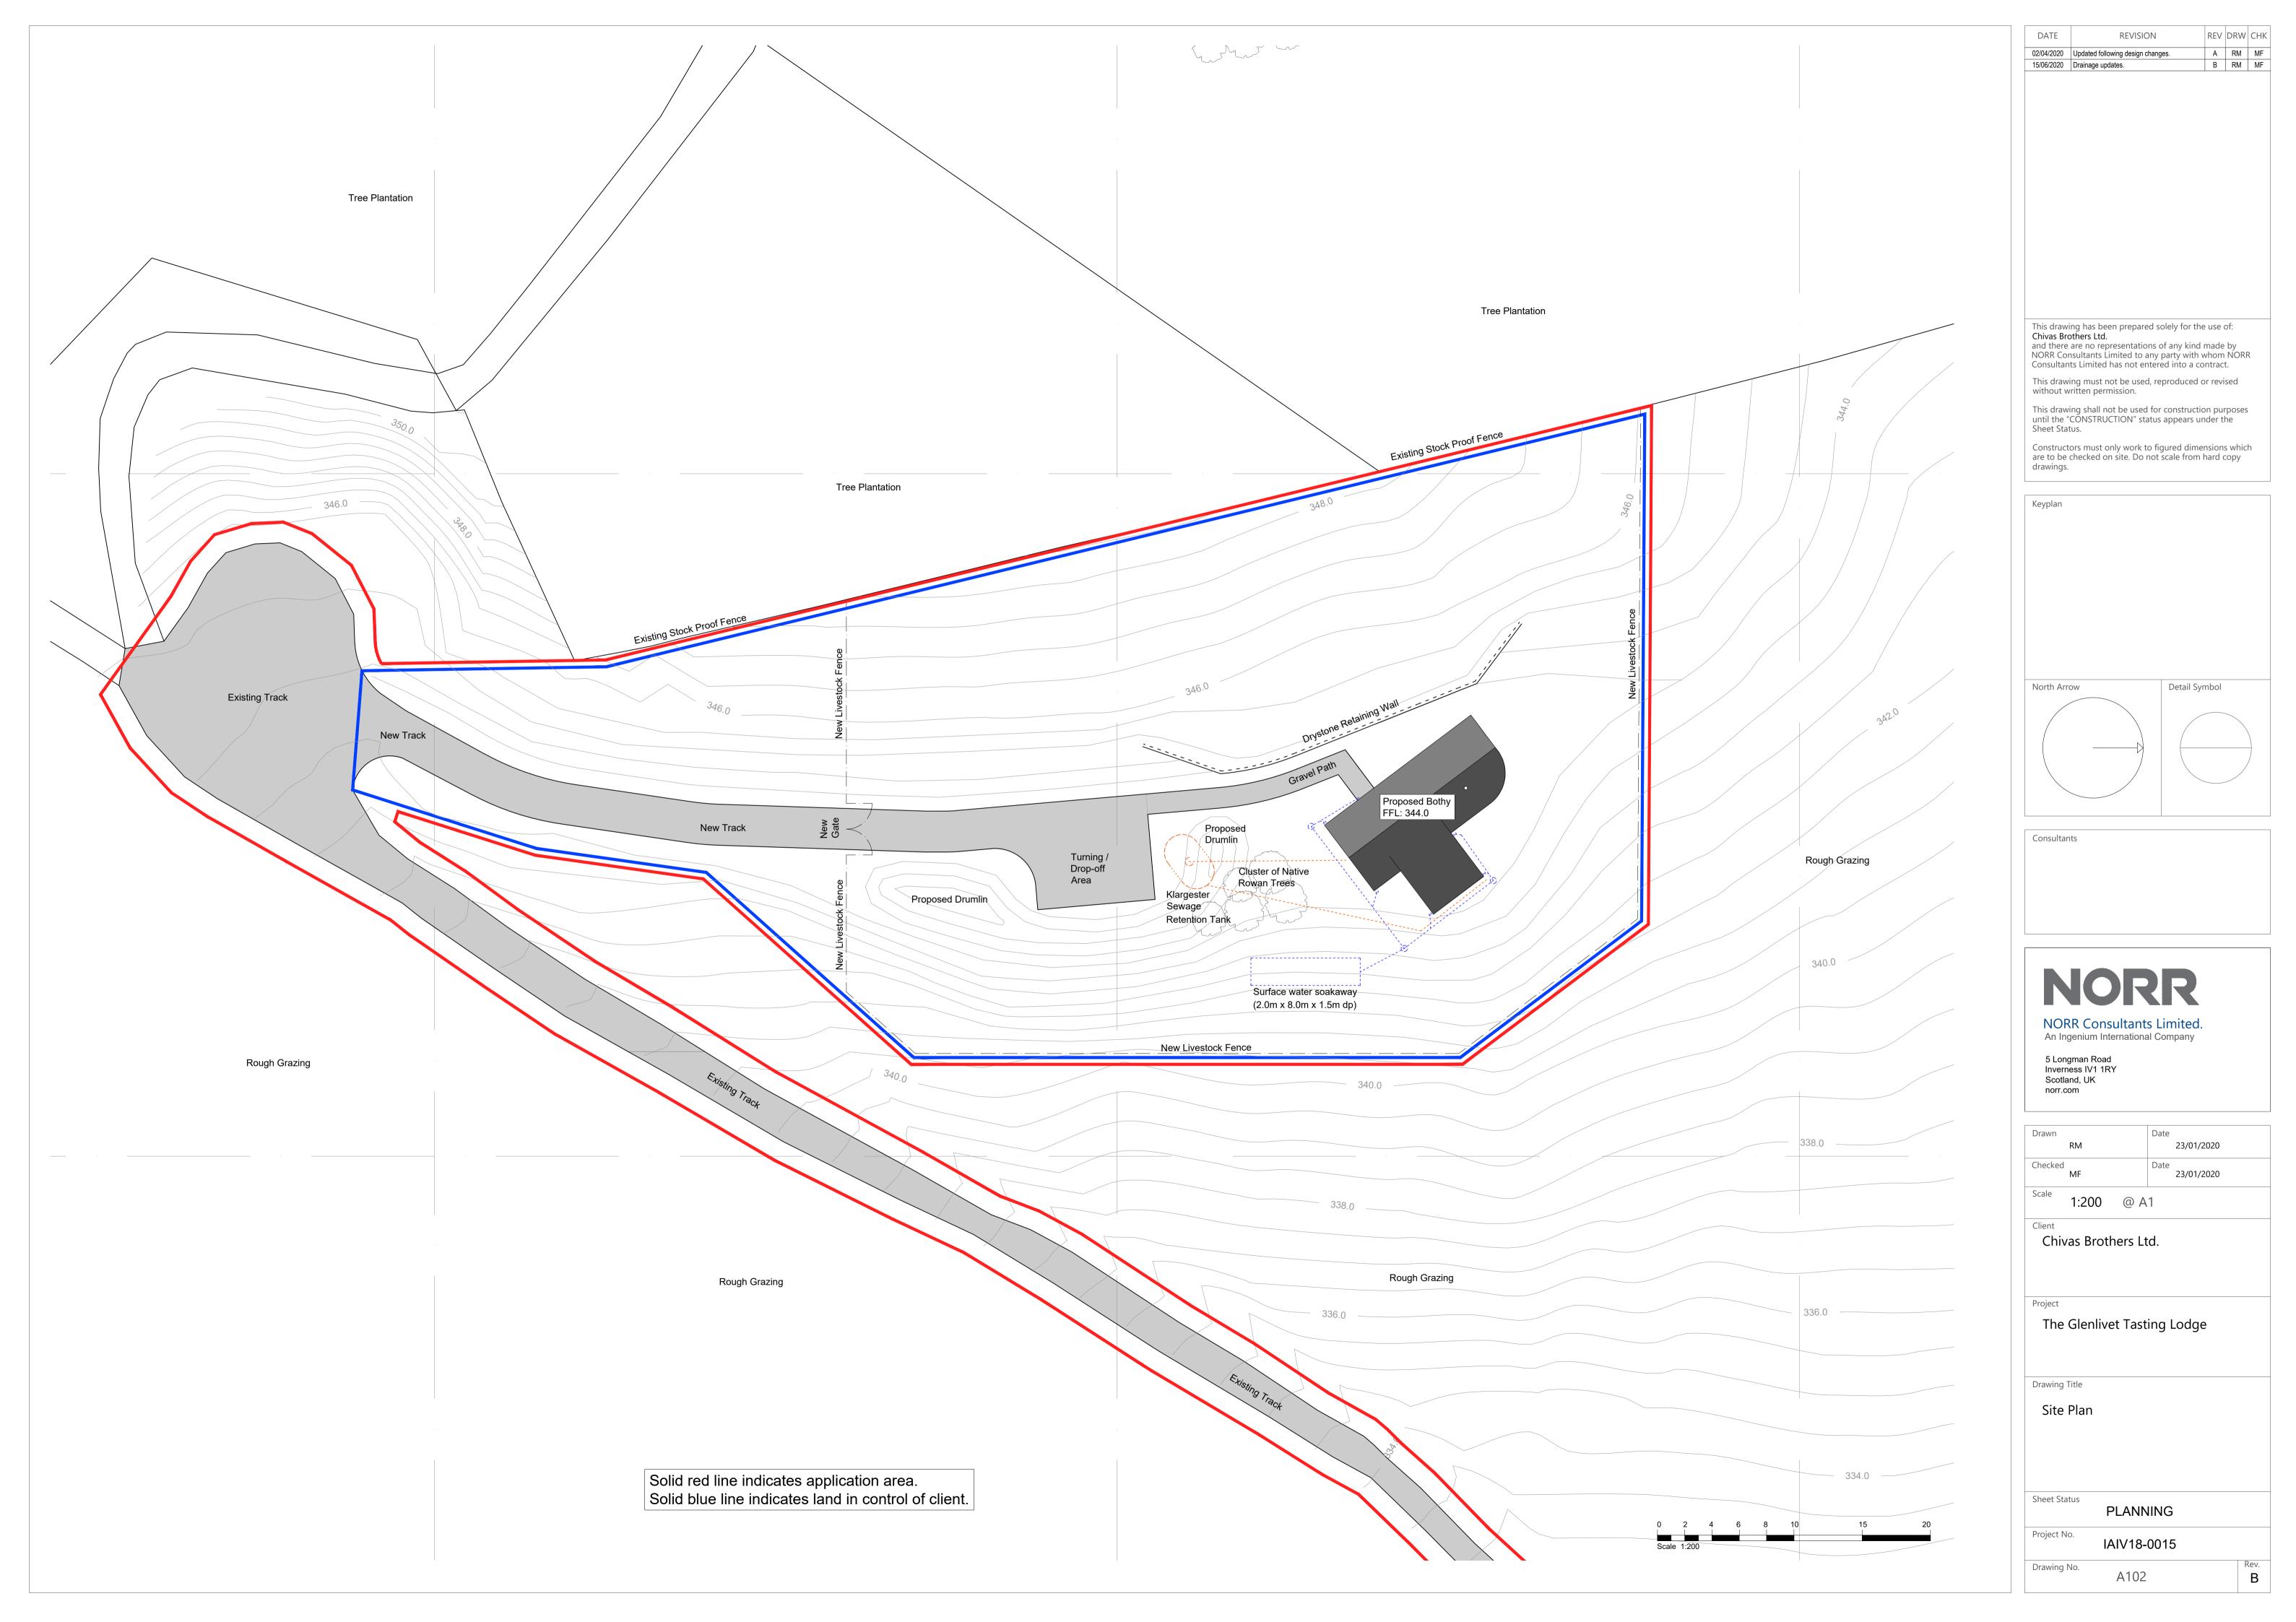

Project Name

The Glenlivet Tasting Lodge

Drawing Title

Proposed Plan

1:50 @ A3

Sheet Status PLANNING

Project No. IAIV18-0015

Drawing No.

A101

Rev.

North Elevation - Scale 1:100

East Elevation - Scale 1:100

South Elevation - Scale 1:100

West Elevation - Scale 1:100

 
 27/01/20
 Notes added highlighting proposed materials.
 A
 RM
 MF

 02/04/20
 Updated to reflect design changes.
 B
 RM
 MF
 This drawing has been prepared solely for the use of:
Chivas Brothers Ltd.
and there are no representations of any kind made by
NORR Consultants Limited to any party with whom NORR
Consultants Limited has not entered into a contract. This drawing must not be used, reproduced or revised without written permission. This drawing shall not be used for construction purposes until the "CONSTRUCTION" status appears under the Sheet Status. Constructors must only work to figured dimensions which are to be checked on site. Do not scale from hard copy drawings. Keyplan North Arrow Detail Symbol NORR NORR Consultants Limited.
An Ingenium International Company 5 Longman Road Inverness IV1 1RY Scotland, UK norr.com Drawn 23/01/2020 Checked 23/01/2020 Scale 1:100 @ A1 Chivas Brothers Ltd. The Glenlivet Tasting Lodge Drawing Title **Proposed Elevations** Sheet Status PLANNING Project No. IAIV18-0015