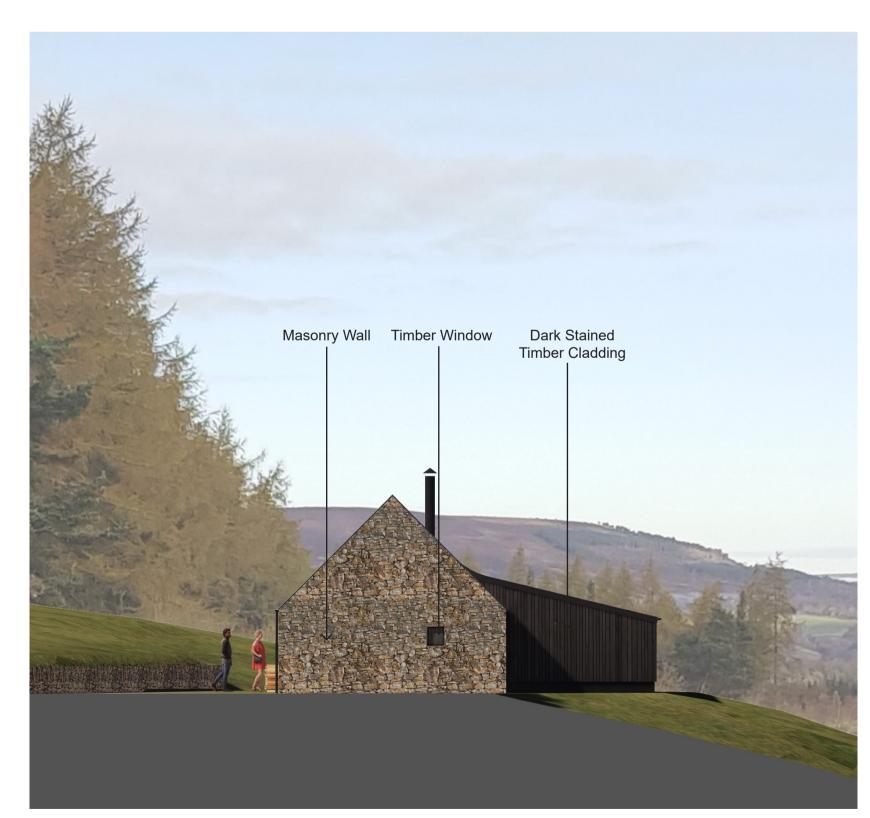

A101

Rev.

North Elevation - Scale 1:100

East Elevation - Scale 1:100

South Elevation - Scale 1:100

West Elevation - Scale 1:100

 
 27/01/20
 Notes added highlighting proposed materials.
 A
 RM
 MF

 02/04/20
 Updated to reflect design changes.
 B
 RM
 MF
 This drawing has been prepared solely for the use of:
Chivas Brothers Ltd.
and there are no representations of any kind made by
NORR Consultants Limited to any party with whom NORR
Consultants Limited has not entered into a contract. This drawing must not be used, reproduced or revised without written permission. This drawing shall not be used for construction purposes until the "CONSTRUCTION" status appears under the Sheet Status. Constructors must only work to figured dimensions which are to be checked on site. Do not scale from hard copy drawings. Keyplan North Arrow Detail Symbol NORR NORR Consultants Limited.
An Ingenium International Company 5 Longman Road Inverness IV1 1RY Scotland, UK norr.com Drawn 23/01/2020 Checked 23/01/2020 Scale 1:100 @ A1 Chivas Brothers Ltd. The Glenlivet Tasting Lodge Drawing Title **Proposed Elevations** Sheet Status PLANNING Project No. IAIV18-0015

REV DRW CHK

Drawing No.

A100

Rev.

Elevation

DATE REVISION REV DRW CHK

31/08/2020 First Issue P01 RM MF

Scale 1:50